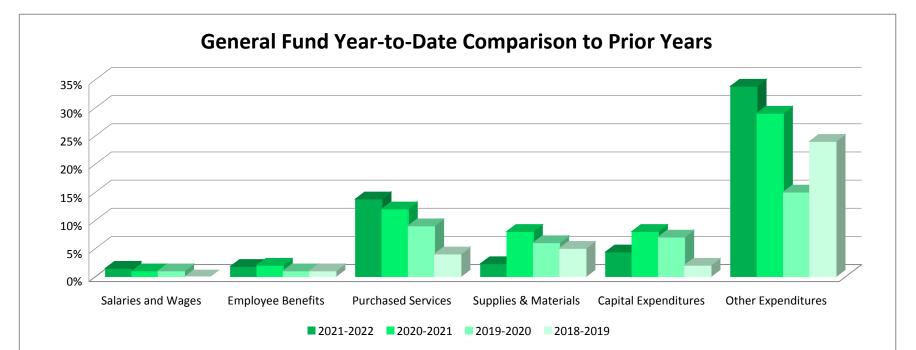

## Waterville-Elysian-Morristown Expenditure Comparison Report

|                                 | 2021-2022     |              | Year          | -to-Date Compa | ared to Total Bu | dget      |           |
|---------------------------------|---------------|--------------|---------------|----------------|------------------|-----------|-----------|
| General Fund                    | Current Month | Year-to-Date | Budget        | 2021-2022      | 2020-2021        | 2019-2020 | 2018-2019 |
| Salaries and Wages              | 80,918.37     | 80,918.37    | 5,529,332.00  | 1%             | 1%               | 1%        | 0%        |
| <b>Employee Benefits</b>        | 43,898.35     | 43,898.35    | 2,452,042.00  | 2%             | 2%               | 1%        | 1%        |
| Purchased Services              | 210,649.07    | 210,649.07   | 1,529,447.00  | 14%            | 12%              | 9%        | 4%        |
| Supplies & Materials            | 12,787.54     | 12,787.54    | 562,155.00    | 2%             | 8%               | 6%        | 5%        |
| Capital Expenditures            | 5,626.87      | 5,626.87     | 128,996.00    | 4%             | 8%               | 7%        | 2%        |
| Other Expenditures              | 14,522.75     | 14,522.75    | 42,961.00     | 34%            | 29%              | 15%       | 24%       |
| Total General Fund              | 368,402.95    | 368,402.95   | 10,244,933.00 | 4%             | 3%               | 3%        | 1%        |
|                                 |               |              |               |                |                  |           |           |
| Food Service Fund               | 8,313.07      | 8,313.07     | 491,381.00    | 2%             | 7%               | 7%        | 5%        |
| <b>Community Education Fund</b> | 17,705.39     | 17,705.39    | 310,989.00    | 6%             | 4%               | 4%        | 2%        |
| Construction Fund               | 60,332.12     | 60,332.12    | 5,103,238.00  | 1%             | 0%               | 0%        | 0%        |
| Debt Service Fund               | 319,311.25    | 319,311.25   | 1,325,754.00  | 24%            | 25%              | 23%       | 0%        |
| Custodial Fund                  | -             | -            | 8,000.00      | 0%             | 0%               | 0%        | 0%        |
| Total All Funds                 | 774,064.78    | 774,064.78   | 17,484,295.00 | 4%             | 1%               | 3%        | 1%        |