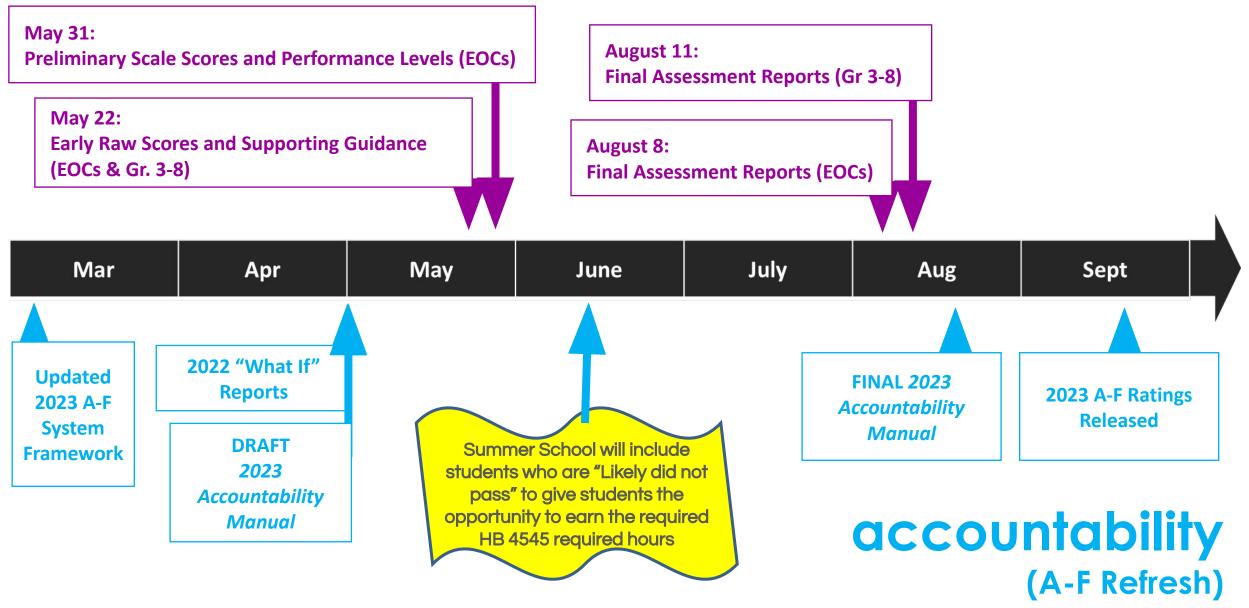

## 2023 A-F Accountability Refresh

Christina S. Cabello Executive Director for Instructional Accountability