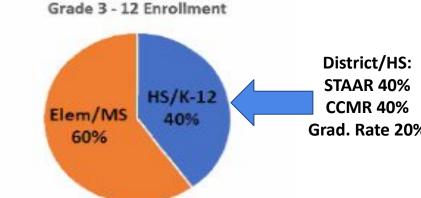

#### "What IF?" using 2022 data - UISD Overall Letter Grade

| Di                      | strict's 2022 "What IF?" Domain Scores<br>Based on Proportional Weighting | District Domain I Score 85           | District Domain II-A Score                     | 90                             | District Domain II-B Score        | 89       | District Domain I | III Score | 87 |
|-------------------------|---------------------------------------------------------------------------|--------------------------------------|------------------------------------------------|--------------------------------|-----------------------------------|----------|-------------------|-----------|----|
| * 0                     | # of students in Gr 3-12 enrolled at                                      | that campus (Fall Snapshot)          | ]                                              |                                | 70% of District Rating (Better of | l or II) | 90                | x .70     | 63 |
| * Proportional Weight = | total # of students in Gr 3-12 enrolled at ALL of t                       | he campuses evaluated IN THAT DOMAIN |                                                | 30% of District Rating (Domain | n III)                            | 87       | x .30             | 26.1      |    |
| Every                   |                                                                           |                                      | 022 "What IF?" Overa<br>hat IF?" Overall Lette |                                | 89<br>B                           |          |                   |           |    |
| <u>UI</u>               | based on 3-8<br>SD District Enrollme                                      |                                      | <u>art</u>                                     |                                |                                   |          |                   |           |    |