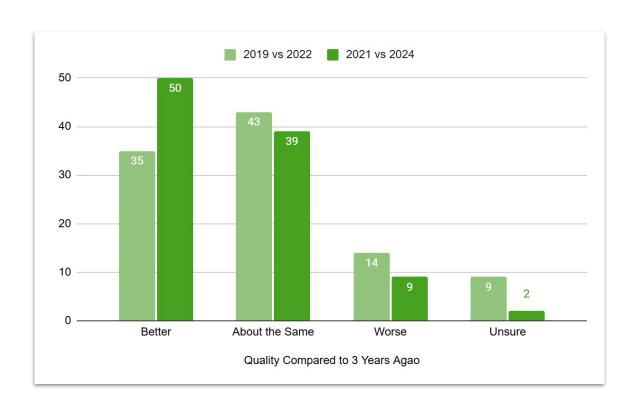

## **QUALITY COMPARED TO 3 YRS AGO**

Source: 2022, 2024 Morris-Leatherman Parent Surveys