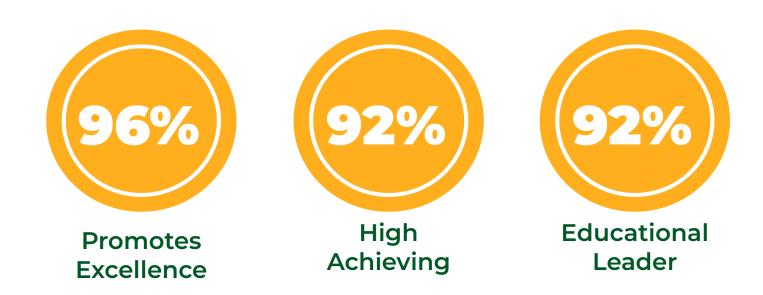

| 1,646   | 12.3%  | 7.2%    |
| Other<br>Public/Charter | 364     | 348     | -24.3% | -4.4%   |

| BIG 4             | 2023-24 | 2024-25 | 5-Yr % | Y-O-Y % |
|-------------------|---------|---------|--------|---------|
| Our Lady of Grace | 529     | 560     | 34.9%  | 5.9%    |
| Blake             | 208     | 232     | 11.5%  | 6.9%    |
| Breck             | 191     | 196     | 10.1%  | 2.6%    |
| Benilde           | 209     | 182     | -12.9% | -9.9%   |

#### October 2023, 2024 Enrollment Reports



# **ENHANCED BRANDING**





## **QUALITY OF PUBLIC SCHOOLS**





## **QUALITY COMPARED TO 3 YRS AGO**



Source: 2022, 2024 Morris-Leatherman Parent Surveys



## **PRIVATE: QUALITY OF EPS**



Source: 2018, 2020, 2022 Morris-Leatherman Private Surveys



"Do you agree or disagree?"









**DEFINING EXCELLENCE** 

# EXCELLENCE

#### For Each and Every Student to Discover Their Possibilities and Thrive



# Primary Logo







formaintain the manging of fiding Public Schools, every diamsers of the traind looking. The brandmark, worderank, and tagifine – must remain legitive. The recommended minimum height for the primary logic is 0.25 inches and the minimum height for the paradmark is 0.5 inches.

#### Clearspace

All versions of the Edina Bublic Schools identify All versions of the Edina Flublic Schools isonet by require a maintained scher spice, defined by the silicants between the solution and test liquid of the spice of the solution of the solution of the spice. This local spice of sections the logic not crosscal by other elements, such as type, graphics, or befo