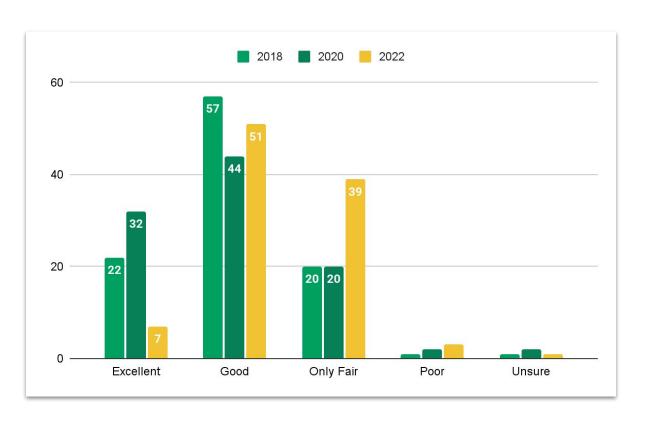

## **QUALITY COMPARED TO 3 YRS AGO**

Source: 2022, 2024 Morris-Leatherman Parent Surveys