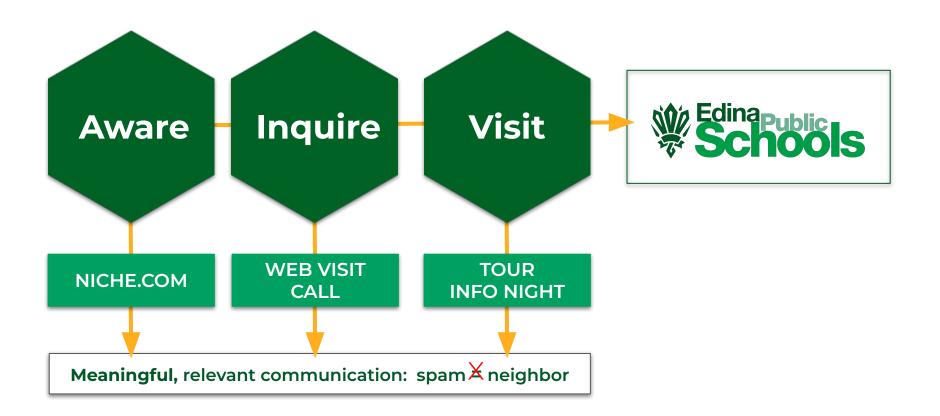

# **ENHANCED TOURS**

Consistent Sign-up

Based on Best Practices

Involves Parents Involves Students 5 Community of Neighbors

## **PAROLLMENT FUNNEL**

- Information Nights Oct. 22 29
- Parent & Student Panel
  - Middle & High School Students
- Middle School Principals
- Experience Video
- ELC PTO Outreach
- Parents of 4 yr olds invited