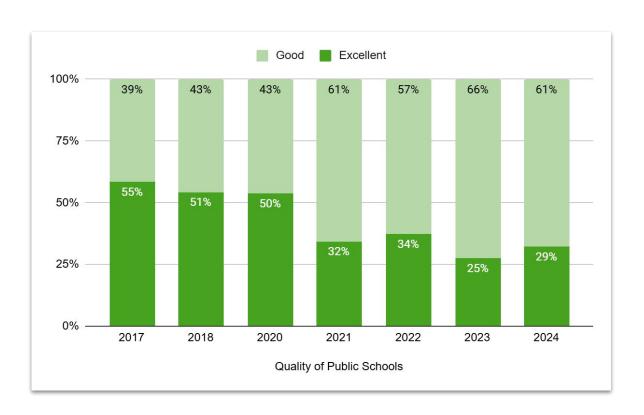

12.9% |

#### October 2023, 2024 Enrollment Reports



| OVERALL                 | 2023-24 | 2024-25 | 5-Yr % | Y-O-Y % |
|-------------------------|---------|---------|--------|---------|
| Private                 | 1,562   | 1,646   | 12.3%  | 7.2%    |
| Other<br>Public/Charter | 364     | 348     | -24.3% | -4.4%   |

| BIG 4             | 2023-24 | 2024-25 | 5-Yr % | Y-O-Y % |
|-------------------|---------|---------|--------|---------|
| Our Lady of Grace | 529     | 560     | 34.9%  | 5.9%    |
| Blake             | 208     | 232     | 11.5%  | 6.9%    |
| Breck             | 191     | 196     | 10.1%  | 2.6%    |
| Benilde           | 209     | 182     | -12.9% | -9.9%   |

#### October 2023, 2024 Enrollment Reports



# **ENHANCED BRANDING**





## **QUALITY OF PUBLIC SCHOOLS**





## **QUALITY COMPARED TO 3 YRS AGO**



Source: 2022, 2024 Morris-Leatherman Parent Surveys



## **PRIVATE: QUALITY OF EPS**



Source: 2018, 2020, 2022 Morris-Leatherman Private Surveys



"Do you agree or disagree?"









**DEFINING EXCELLENCE** 

# EXCELLENCE

#### For Each and Every Student to Discover Their Possibilities and Thrive



# Primary Logo







formaintain the manging of fiding Public Schools, every diamsers of the traind looking. The brandmark, worderank, and tagifine – must remain legitive. The recommended minimum height for the primary logic is 0.25 inches and the minimum height for the paradmark is 0.5 inches.

#### Clearspace

All versions of the Edina Bublic Schools identify All versions of the Edina Flublic Schools isonet by require a maintained scher spice,