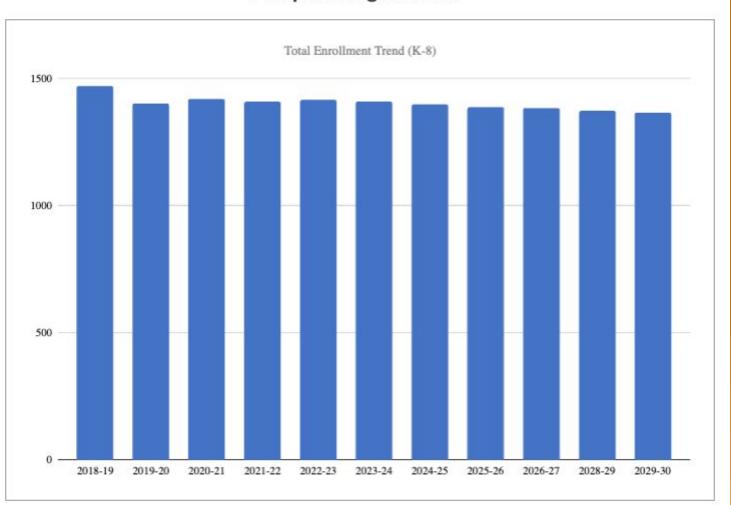

## **Prospect Heights SD 23**

| Conort Survival Rate Applied - Total Enrollment Projections |      |      |      |      |      |      |         |           |      |      |  |
|-------------------------------------------------------------|------|------|------|------|------|------|---------|-----------|------|------|--|
| History                                                     |      |      |      |      |      |      | Current | Projected |      |      |  |
| Grade                                                       | 2019 | 2020 | 2021 | 2022 | 2023 | 2024 | 2024-25 | 2026      | 2027 | 2028 |  |
| K                                                           | 148  | 122  | 145  | 148  | 133  | 124  | 93      | 117       | 118  | 131  |  |
| 1                                                           | 138  | 159  | 150  | 148  | 167  | 154  | 159     | 103       | 129  | 130  |  |
| 2                                                           | 157  | 143  | 162  | 151  | 153  | 173  | 152     | 163       | 105  | 132  |  |
| 3                                                           | 161  | 149  | 141  | 159  | 161  | 155  | 184     | 155       | 166  | 107  |  |
| 4                                                           | 172  | 158  | 144  | 132  | 161  | 166  | 162     | 183       | 154  | 165  |  |
| 5                                                           | 182  | 169  | 159  | 148  | 138  | 161  | 164     | 166       | 187  | 158  |  |
| 6                                                           | 159  | 182  | 170  | 159  | 155  | 144  | 167     | 169       | 171  | 193  |  |
| 7                                                           | 158  | 159  | 183  | 183  | 165  | 158  | 158     | 174       | 176  | 179  |  |
| 8                                                           | 196  | 162  | 166  | 180  | 183  | 173  | 161     | 160       | 176  | 178  |  |
| Total                                                       |      |      |      |      |      |      |         |           |      |      |  |
| Enrollment                                                  | 1471 | 1403 | 1420 | 1408 | 1416 | 1408 | 1400    | 1390      | 1382 | 1373 |  |

**Total Enrollment**  