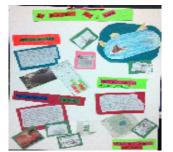

#### 5th Grade Craters to Collages

Mrs. Ryan's fifth grade class joined up with the Illinois Valley River Arts Council to carry over the learning they started with their field trip to Crater Lake National Park. They are creating collage memory boards of the lake and their trip. Stop by the fifth grade hall and check them out.