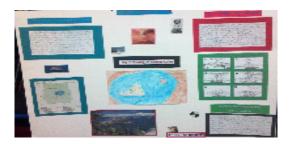

#### 5th Grade Craters to Collages

Mrs. Ryan's fifth grade class joined up with the Illinois Valley River Arts Council to carry over the learning they started with their field trip to Crater Lake National Park. They are creating collage memory boards of the lake and their trip. Stop by the fifth grade hall and check them out.