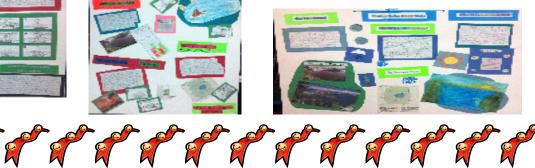

#### 5th Grade Craters to Collages

Mrs. Ryan's fifth grade class joined up with the Illinois Valley River Arts Council to carry over the learning they started with their field trip to Crater Lake National Park. They are creating collage memory boards of the lake and their trip. Stop by the fifth grade hall and check them out.