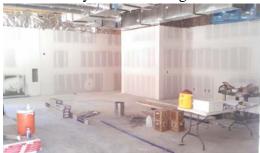

# B. <u>Harelson Elementary School Addition / Remodel:</u>

Construction is 70% complete.

The New Classroom Building is done.

The New Music Room (attached to the Fun House) is dried in, drywall is finished and interior finishes are in process.

Storm Water Evacuation Improvements are 50% complete.

Renovation of the "G" Building is 75% complete.

New IT pathways and fiber are installed. IDF rooms are being completed for new system activation by the Amphi IT Department.