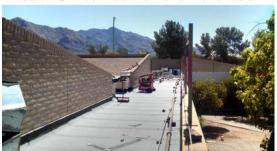

Administration Building Health Office and Restroom renovations are 70% complete.

Covered walkway roofing repairs are 75% complete. New roofing is installed and HVAC units are being re-installed.

Sound attenuation in the MPR is in process.

New security fence is being installed.

New Bus Loop Grading and Paving Prep

**Storm Water Evacuation Improvements** 

Health Office Addition and Renovation

Restroom Renovations (in MPR and Admin)

Covered Walkway Roofing Repairs

Sound Attenuation in the MPR

New Security Fence Installation

The Cross project is on schedule and on budget.