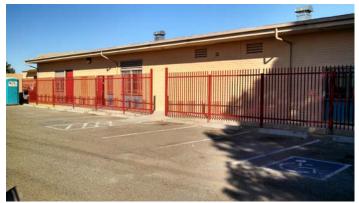

# II. HEALTH, SAFETY, & SECURITY

A. Wilson K-8 Health Office Renovation & Security Fencing Installation: Renovation work is in process.

Health Office Renovation

B. <u>San Joaquin Site Improvements:</u>
This project is complete. Portables have been removed and the site has been cleared.