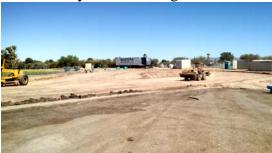

### A. Cross Middle School Addition / Remodel:

Construction is 75% complete.

Classroom renovations, PE building addition, and IT re-cabling are complete.

Site work, which includes a new bus loop and site storm water evacuation, is 50% complete.

New security fence is being installed.

New Bus Loop Grading and Paving Prep

**Storm Water Evacuation Improvements** 

Health Office Addition and Renovation

Restroom Renovations (in MPR and Admin)

Covered Walkway Roofing Repairs

Sound Attenuation in the MPR

New Security Fence Installation

The Cross project is on schedule and on budget.