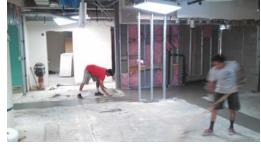

# B. <u>Harelson Elementary School Addition / Remodel:</u>

Construction is 70% complete.

The New Classroom Building is done.

The New Music Room (attached to the Fun House) is dried in, drywall is finished and interior finishes are in process.

Storm Water Evacuation Improvements are 50% complete.

Renovation of the "G" Building is 75% complete.

New IT pathways and fiber are installed. IDF rooms are being completed for new system activation by the Amphi IT Department.

New Security Fence is being installed.

Fun House Addition (new music room)

"G" Building Renovations

New Security Fence Installation

The Harelson Project is on schedule and on budget.