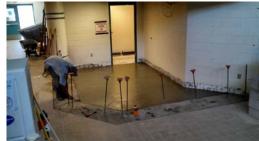

# II. HEALTH, SAFETY, & SECURITY

A. Wilson K-8 Health Office Renovation & Security Fencing Installation: Renovation work is in process.

Health Office Renovation

B. <u>San Joaquin Site Improvements:</u>
This project is complete. Portables have been removed and the site has been cleared.