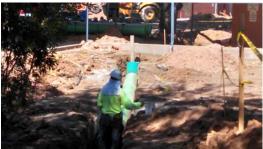

New security fence is being installed.

New Bus Loop Grading and Paving Prep

**Storm Water Evacuation Improvements** 

Health Office Addition and Renovation

Restroom Renovations (in MPR and Admin)

Covered Walkway Roofing Repairs

Storm Water Evacuation Improvements are 50% complete.

Renovation of the "G" Building is 75% complete.

New IT pathways and fiber are installed. IDF rooms are being completed for new system activation by the Amphi IT Department.