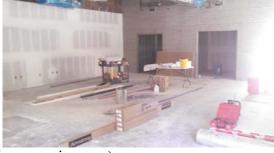

Administration Building Health Office and Restroom renovations are 70% complete.

Covered walkway roofing repairs are 75% complete. New roofing is installed and HVAC units are being re-installed.

Sound attenuation in the MPR is in process.

New security fence is being installed.

New Bus Loop Grading and Paving Prep

**Storm Water Evacuation Improvements** 

Health Office Addition and Renovation

Restroom Renovations (in MPR and Admin)

Covered Walkway Roofing Repairs

Sound Attenuation in the MPR

New Security Fence Installation

The Cross project is on schedule and on budget.