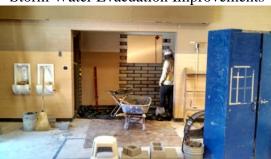

Administration Building Health Office and Restroom renovations are 70% complete.

Covered walkway roofing repairs are 75% complete. New roofing is installed and HVAC units are being re-installed.

Sound attenuation in the MPR is in process.