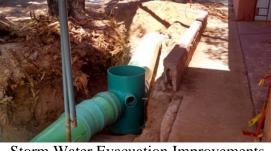

Storm Water Evacuation Improvements are 50% complete.

Renovation of the "G" Building is 75% complete.

New IT pathways and fiber are installed. IDF rooms are being completed for new system activation by the Amphi IT Department.