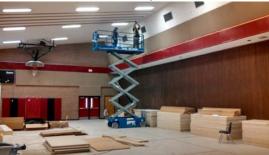

# B. <u>Harelson Elementary School Addition / Remodel:</u>

Construction is 70% complete.

The New Classroom Building is done.

The New Music Room (attached to the Fun House) is dried in, drywall is finished and interior finishes are in process.

Storm Water Evacuation Improvements are 50% complete.

Renovation of the "G" Building is 75% complete.

New IT pathways and fiber are installed. IDF rooms are being completed for new system activation by the Amphi IT Department.