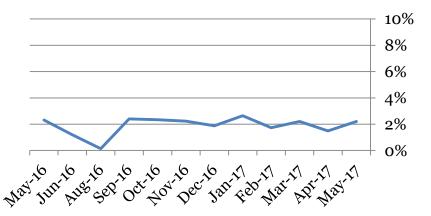

#### <u>Tardies</u> Average daily percent tardy:

|         | 6 | 7 | 8 | Total |
|---------|---|---|---|-------|
| May-17  | 2 | 2 | 3 | 2     |
| Apr-17  | 1 | 2 | 2 | 1     |
| Mar-17  | 2 | 2 | 3 | 2     |
| Feb-17  | 1 | 2 | 2 | 2     |
| Jan-17  | 3 | 2 | 3 | 3     |
| Dec-16  | 2 | 1 | 3 | 2     |
| Nov-16  | 3 | 2 | 2 | 2     |
| Oct-16  | 2 | 2 | 3 | 2     |
| Sept-16 | 2 | 2 | 3 | 2     |
| Aug-16  | 0 | 0 | 0 | 0     |
| June-16 | 1 | 1 | 1 | 1     |
| May-16  | 2 | 2 | 3 | 2     |

#### **Total Student Tardies**