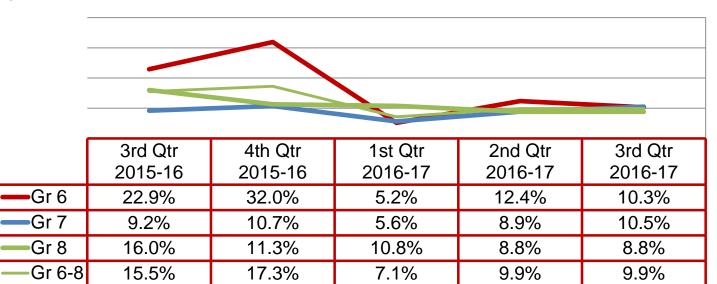

#### <u>Failing Grades</u> Percent of students with at least one course below 60%:

Failing Grades Percent of students with at least two courses below 60%:

|               |                     |                     |                     |                     |                     | 20%<br>15%<br>10%<br>5% |
|---------------|---------------------|---------------------|---------------------|---------------------|---------------------|-------------------------|
|               | 3rd Qtr 2015-<br>16 | 4th Qtr 2015-<br>16 | 1st Qtr 2016-<br>17 | 2nd Qtr 2016-<br>17 | 3rd Qtr 2016-<br>17 | 0%                      |
| <b>—</b> Gr 6 | 9.4%                | 9.3%                | 4.1%                | 17.5%               | 11.3%               |                         |
| <b>—</b> Gr 7 | 3.3%                | 0.8%                | 6.5%                | 16.9%               | 15.3%               |                         |
| —Gr 8         | 8.5%                | 6.6%                | 6.9%                | 20.6%               | 20.6%               |                         |
| —Gr 6-8       | 6.8%                | 5.2%                | 5.9%                | 18.3%               | 15.8%               |                         |