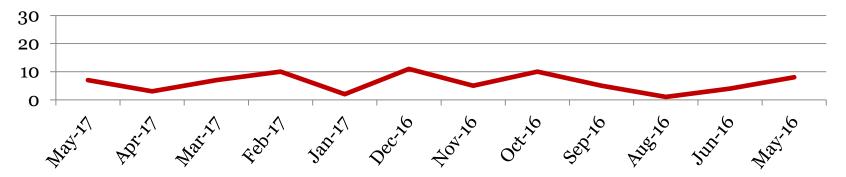

## Suspensions – Out of School

**Derby Middle School** 

Number of student suspensions (total days of suspension):

|         | 6 |      | 7 |      | 8 |      | Total |      |
|---------|---|------|---|------|---|------|-------|------|
| May-17  | 4 | (14) | 3 | (16) | 0 | (0)  | 7     | (30) |
| Apr-17  | 2 | (11) | 1 | (10) | 0 | (0)  | 3     | (21) |
| Mar-17  | 4 | (12) | 2 | (2)  | 1 | (10) | 7     | (24) |
| Feb-17  | 3 | (12) | 3 | (11) | 4 | (11) | 10    | (34) |
| Jan-17  | 2 | (13) | 0 | (0)  | 0 | (0)  | 0     | (13) |
| Dec-16  | 4 | (20) | 3 | (18) | 4 | (15) | 11    | (53) |
| Nov-16  | 4 | (18) | 0 | (0)  | 1 | (5)  | 5     | (23) |
| Oct-16  | 5 | (19) | 3 | (8)  | 2 | (3)  | 10    | (30) |
| Sept-16 | 1 | (1)  | 2 | (3)  | 2 | (4)  | 5     | (8)  |
| Jun-16  | 1 | (5)  | 2 | (4)  | 1 | (6)  | 4     | (15) |
| May-16  | 2 | (3)  | 3 | (9)  | 3 | (20) | 8     | (32) |

#### **Total Out of School Suspensions**