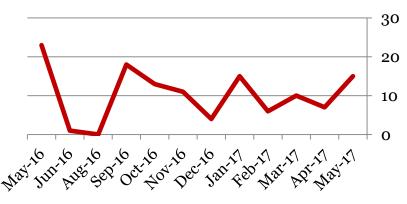

#### Number of students tardy 5 or more days:

|         | 6  | 7 | 8  | Total |
|---------|----|---|----|-------|
| May-17  | 6  | 5 | 4  | 15    |
| Apr-17  | 2  | 4 | 1  | 7     |
| Mar-17  | 4  | 5 | 1  | 10    |
| Feb-17  | 2  | 2 | 2  | 6     |
| Jan-17  | 5  | 2 | 8  | 15    |
| Dec-16  | 2  | 1 | 1  | 4     |
| Nov-16  | 7  | 4 | 0  | 11    |
| Oct-16  | 4  | 0 | 9  | 13    |
| Sept-16 | 6  | 3 | 9  | 18    |
| Aug-16  | 0  | 0 | 0  | 0     |
| June-16 | 0  | 0 | 1  | 1     |
| May-16  | 12 | 1 | 10 | 23    |

#### **# Students over Threshold**