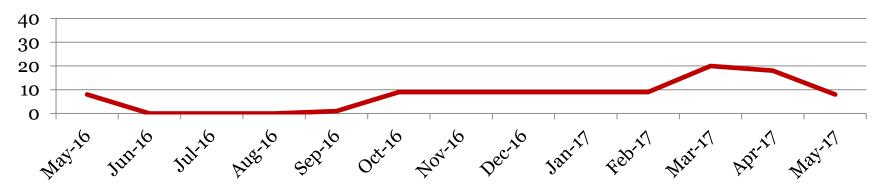

## Suspensions – Out of School

**Derby Middle School** 

Number of student suspensions (total days of suspension):

|         | 6 |      | 7 |      | 8 |      | Total |      |
|---------|---|------|---|------|---|------|-------|------|
| May-17  | 4 | (14) | 3 | (16) | 0 | (0)  | 7     | (30) |
| Apr-17  | 2 | (11) | 1 | (10) | 0 | (0)  | 3     | (21) |
| Mar-17  | 4 | (12) | 2 | (2)  | 1 | (10) | 7     | (24) |
| Feb-17  | 3 | (12) | 3 | (11) | 4 | (11) | 10    | (34) |
| Jan-17  | 2 | (13) | 0 | (0)  | 0 | (0)  | 0     | (13) |
| Dec-16  | 4 | (20) | 3 | (18) | 4 | (15) | 11    | (53) |
| Nov-16  | 4 | (18) | 0 | (0)  | 1 | (5)  | 5     | (23) |
| Oct-16  | 5 | (19) | 3 | (8)  | 2 | (3)  | 10    | (30) |
| Sept-16 | 1 | (1)  | 2 | (3)  | 2 | (4)  | 5     | (8)  |
| Jun-16  | 1 | (5)  | 2 | (4)  | 1 | (6)  | 4     | (15) |
| May-16  | 2 | (3)  | 3 | (9)  | 3 | (20) | 8     | (32) |

#### **Total Out of School Suspensions**