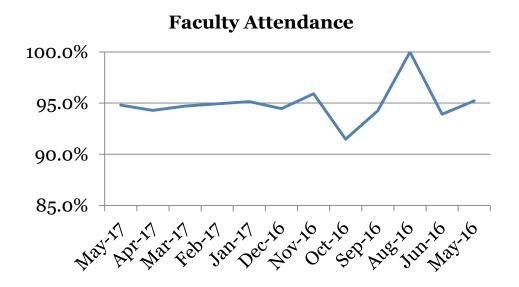

### <u>Attendance – Faculty</u> Average daily percent present:

|         | Total |
|---------|-------|
| May-17  | 94.8  |
| Apr-17  | 94.3  |
| Mar-17  | 94.7  |
| Feb-17  | 94.9  |
| Jan-17  | 95.1  |
| Dec-16  | 94.5  |
| Nov-16  | 96    |
| Oct-16  | 91    |
| Sept-16 | 94    |
| June-16 | 94    |
| May-16  | 93    |

<sup>\*</sup>This indicator reflects certified staff and does not include absences created by class trips, professional development, workman's comp and FMLA. However % may be reduced due to long term illness beyond FMLA.