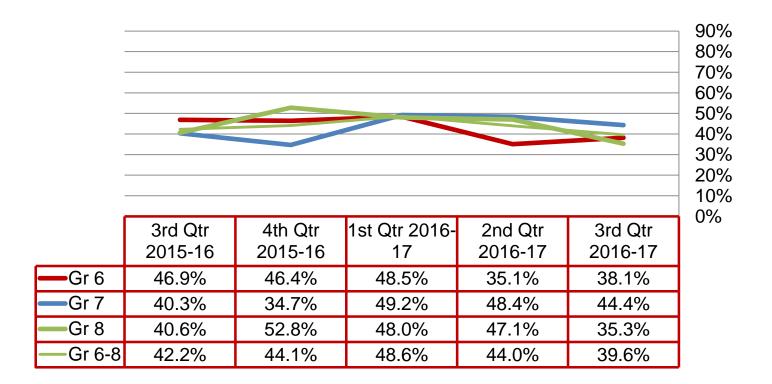

### **High Grades**

Percent of students earning 80 or above in all courses and no unsatisfactory mark in citizenship:

40%

30%

20%

10%

0%