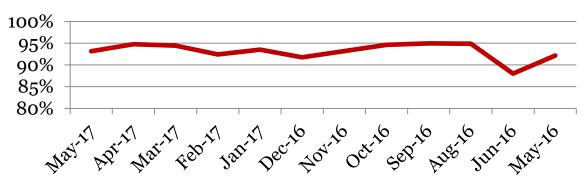

## <u>Attendance – Students</u>

Average daily percent present:

|        | 6    | 7    | 8    | Total |
|--------|------|------|------|-------|
| May-17 | 92.8 | 93.9 | 92.7 | 93.2  |
| Apr-17 | 94.4 | 94.9 | 95.0 | 94.8  |
| Mar-17 | 94.5 | 95.4 | 93.3 | 94.5  |
| Feb-17 | 91.3 | 92.5 | 93.4 | 92.4  |
| Jan-17 | 94.6 | 93.6 | 92.5 | 93.5  |
| Dec-16 | 92.4 | 90.7 | 92.4 | 91.8  |
| Nov-16 | 93.3 | 93.5 | 92.7 | 93.2  |
| Oct-16 | 96.1 | 94.1 | 93.8 | 94.6  |
| Sep-16 | 96.5 | 95.9 | 92.7 | 95.0  |
| Aug-16 | 90.5 | 97.7 | 96.0 | 94.9  |
| Jun-16 | 92.0 | 89.8 | 81.4 | 88.0  |
| May-16 | 95.2 | 91.4 | 89.5 | 92.2  |

#### **Total Student Attendance**