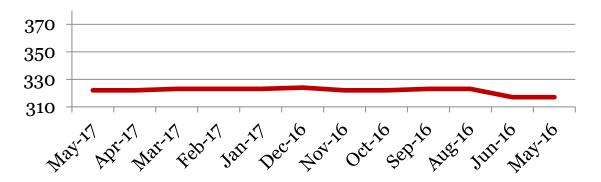

## Enrollment – 1st of the month

|         | 6   | 7   | 8   | Total |
|---------|-----|-----|-----|-------|
| May-17  | 97  | 124 | 101 | 322   |
| Apr-17  | 97  | 123 | 102 | 322   |
| Mar-17  | 97  | 124 | 102 | 323   |
| Feb-17  | 97  | 124 | 102 | 323   |
| Jan-17  | 97  | 124 | 102 | 323   |
| Dec-16  | 97  | 121 | 106 | 324   |
| Nov-16  | 96  | 120 | 106 | 322   |
| Oct-16  | 97  | 119 | 106 | 322   |
| Sept-16 | 97  | 120 | 106 | 323   |
| June-16 | 113 | 109 | 95  | 317   |
| May-16  | 113 | 109 | 95  | 317   |

#### **Total School Enrollment**