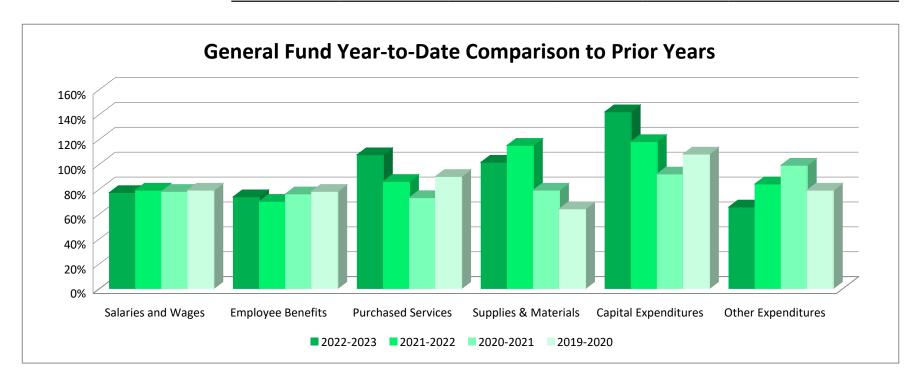

|               |           |           |           |           |
| 56,561.38     | 456,905.46                            | 565,445.00    | 81%       | 87%       | 81%       | 89%       |
| 34,848.71     | 327,266.58                            | 409,663.00    | 80%       | 75%       | 75%       | 71%       |
| -             | 307,855.94                            | 490,000.00    | 63%       | 61%       | 99%       | 14%       |
| -             | 1,314,297.50                          | 1,313,823.00  | 100%      | 95%       | 95%       | 100%      |
| 1,000.00      | 12,004.00                             | 11,000.00     | 109%      | 100%      | 76%       | 74%       |
| 984,675.17    | 11,841,632.25                         | 13,965,099.00 | 85%       | 77%       | 87%       | 53%       |