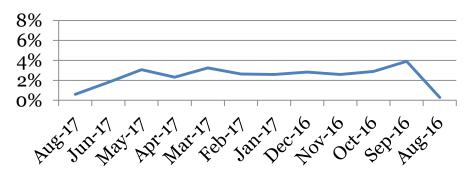

#### <u>Tardies</u> Average daily percent tardy:

|         | 9 | 10 | 11 | 12 | Total |
|---------|---|----|----|----|-------|
| Aug-17  | 1 | 1  | 1  | 0  | 1     |
| Jun-17  | 2 | 2  | 3  | 1  | 2     |
| May-17  | 2 | 4  | 3  | 3  | 3     |
| Apr-17  | 2 | 2  | 2  | 3  | 2     |
| Mar-17  | 3 | 4  | 3  | 3  | 3     |
| Feb-17  | 2 | 3  | 2  | 2  | 3     |
| Jan-17  | 2 | 3  | 2  | 3  | 3     |
| Dec-16  | 2 | 3  | 3  | 3  | 3     |
| Nov-16  | 2 | 3  | 2  | 3  | 3     |
| Oct-16  | 3 | 3  | 3  | 3  | 3     |
| Sept-16 | 3 | 4  | 4  | 4  | 4     |
| Aug-16  | 0 | 0  | 0  | 0  | 0     |

#### **Total Student Tardies**