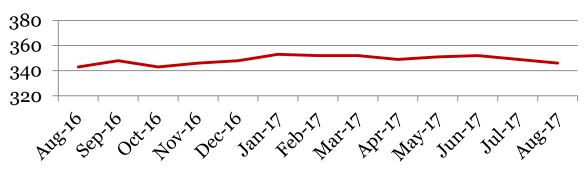

#### Enrollment – 1<sup>st</sup> of the month

|         | 9   | 10 | 11 | 12 | Total |
|---------|-----|----|----|----|-------|
| Aug-17  | 102 | 97 | 74 | 73 | 346   |
| Jun-17  | 101 | 80 | 80 | 91 | 352   |
| May-17  | 101 | 80 | 79 | 91 | 351   |
| Apr-17  | 100 | 80 | 78 | 91 | 349   |
| Mar-17  | 101 | 79 | 81 | 91 | 352   |
| Feb-17  | 102 | 81 | 78 | 91 | 352   |
| Jan-17  | 102 | 82 | 77 | 92 | 353   |
| Dec-16  | 100 | 80 | 83 | 85 | 348   |
| Nov-16  | 98  | 81 | 82 | 85 | 346   |
| Oct-16  | 98  | 78 | 83 | 84 | 343   |
| Sept-16 | 99  | 81 | 84 | 84 | 348   |
| Aug-16  | 94  | 82 | 85 | 82 | 343   |

#### **Total School Enrollment**