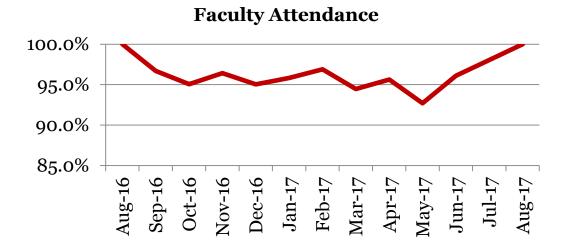

### <u>Attendance – Faculty</u>

Derby High School

Average daily percent present:

|         | Total |
|---------|-------|
| Aug-17  | 100.0 |
| Jun-17  | 96.1  |
| May-17  | 92.7  |
| Apr-17  | 95.6  |
| Mar-17  | 94.5  |
| Feb-17  | 96.9  |
| Jan-17  | 95.8  |
| Dec-16  | 95.0  |
| Nov-16  | 96.4  |
| Oct-16  | 95.1  |
| Sept-16 | 96.7  |
| Aug-16  | 100.0 |

<sup>\*</sup>This indicator reflects certified staff and does not include absences created by class trips, professional development, workman's comp and FMLA. However % may be reduced due to long term illness beyond FMLA.