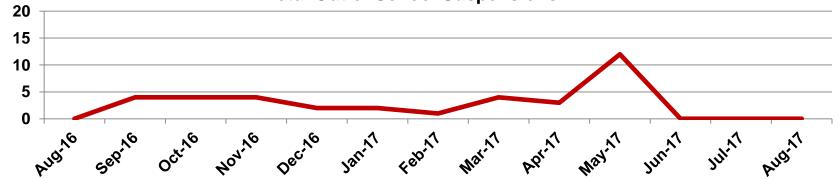

## Suspensions – Out of School

Derby High School

Number of student suspensions (total days of suspension):

|         | 9 |      | 10 |      | 11 |      | 12 |     | Total |      |
|---------|---|------|----|------|----|------|----|-----|-------|------|
| Aug-17  | 1 | (10) | 0  | (0)  | 0  | (0)  | 0  | (0) | 1     | (10) |
| Jun-17  | 0 | (0)  | 0  | (0)  | 0  | (0)  | 0  | (0) | 0     | (0)  |
| May-17  | 5 | (28) | 3  | (21) | 3  | (10) | 1  | (2) | 12    | (61) |
| Apr-17  | 2 | (12) | 0  | (0)  | 1  | (10) | 0  | (0) | 3     | (22) |
| Mar-17  | 3 | (22) | 0  | (0)  | 1  | (2)  | 0  | (0) | 4     | (24) |
| Feb-17  | 1 | (2)  | 0  | (0)  | 0  | (0)  | 0  | (0) | 1     | (2)  |
| Jan-17  | 0 | (0)  | 0  | (0)  | 1  | (10) | 1  | (5) | 2     | (15) |
| Dec-16  | 1 | (10) | 1  | (10) | 0  | (0)  | 0  | (0) | 2     | (20) |
| Nov-16  | 2 | (15) | 1  | (3)  | 1  | (2)  | 0  | (0) | 4     | (20) |
| Oct-16  | 2 | (20) | 0  | (0)  | 2  | (13) | 0  | (0) | 4     | (33) |
| Sept-16 | 1 | (2)  | 0  | (0)  | 2  | (15) | 1  | (3) | 4     | (20) |
| Aug-16  | 0 | (0)  | 0  | (0)  | 0  | (0)  | 0  | (0) | 0     | (0)  |

#### **Total Out of School Suspensions**