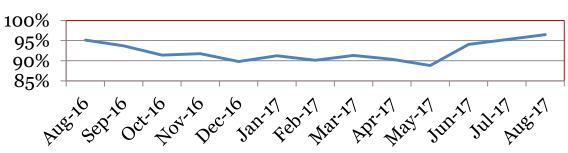

### <u>Attendance – Students</u>

Average daily percent present:

|        | 9    | 10   | 11   | 12   | Total |
|--------|------|------|------|------|-------|
| Aug-17 | 95.1 | 95.8 | 96.6 | 99.0 | 96.5  |
| Jun-17 | 92.8 | 93.4 | 93.9 | 96.3 | 94.1  |
| May-17 | 87.2 | 90.6 | 90.0 | 87.9 | 88.8  |
| Apr-17 | 88.5 | 90.5 | 90.5 | 92.2 | 90.3  |
| Mar-17 | 88.5 | 91.6 | 91.5 | 93.9 | 91.3  |
| Feb-17 | 87.5 | 90.6 | 88.3 | 93.3 | 89.9  |
| Jan-17 | 88.5 | 92.7 | 90.6 | 93.4 | 91.2  |
| Dec-16 | 86.5 | 90.8 | 90.0 | 92.7 | 89.8  |
| Nov-16 | 89.8 | 91.3 | 92.9 | 93.3 | 91.7  |
| Oct-16 | 88.1 | 92.4 | 92.7 | 93.1 | 91.4  |
| Sep-16 | 89.2 | 95.1 | 92.6 | 91.9 | 92.0  |
| Aug-16 | 96.2 | 95.5 | 94.5 | 94.4 | 95.1  |

#### **Total Student Attendance**