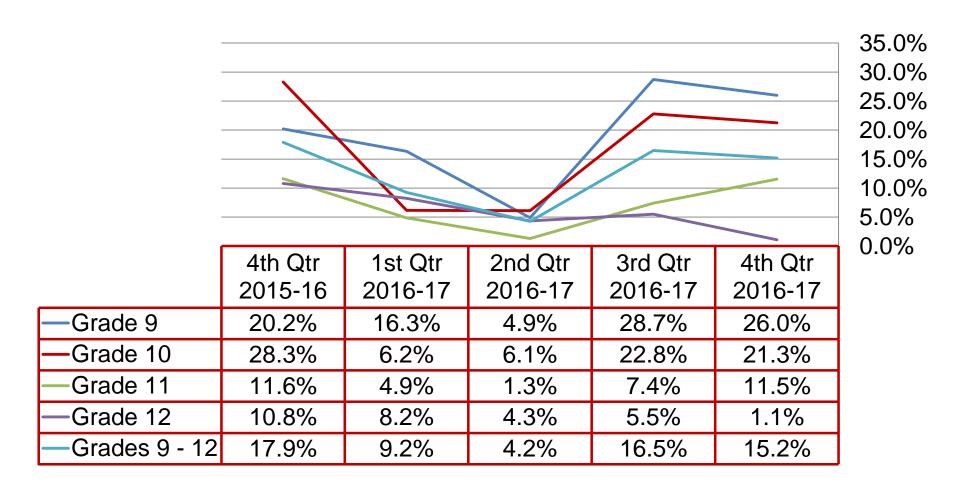

6 | 84 | 89 | 97 |
| <b>June 2016</b> | 83 | 87 | 83 | 98 |
| June, 2015       | 82 | 98 | 88 |    |
| June, 2014       | 93 | 91 | 97 |    |

## **Dropout:**

| <u>Year</u> | <u>Annual</u><br><u>Dropout Rate</u> |
|-------------|--------------------------------------|
| 2017        | 1.1                                  |
| 2016        | 3.2                                  |
| 2015        | .08                                  |
| 2014        | 1.8                                  |

# **Quarterly Data**

#### High Grades

Percent of students earning 80% or above in all courses regardless of academic level:



#### Failing Grades

Derby High School

Percent of students with at least one course below a 65%:



## Failing Grades

Percent of students with at least two courses below a 65%:



# Monthly Data

Derby High School

#### Enrollment – 1<sup>st</sup> of the month

|         | 9   | 10 | 11 | 12 | Total |
|---------|-----|----|----|----|-------|
| Aug-17  | 102 | 97 | 74 | 73 | 346   |
| Jun-17  | 101 | 80 | 80 | 91 | 352   |
| May-17  | 101 | 80 | 79 | 91 | 351   |
| Apr-17  | 100 | 80 | 78 | 91 | 349   |
| Mar-17  | 101 | 79 | 81 | 91 | 352   |
| Feb-17  | 102 | 81 | 78 | 91 | 352   |
| Jan-17  | 102 | 82 | 77 | 92 | 353   |
| Dec-16  | 100 | 80 | 83 | 85 | 348   |
| Nov-16  | 98  | 81 | 82 | 85 | 346   |
| Oct-16  | 98  | 78 | 83 | 84 | 343   |
| Sept-16 | 99  | 81 | 84 | 84 | 348   |
| Aug-16  | 94  | 82 | 85 | 82 | 343   |

#### **Total School Enrollment**



### <u>Attendance – Students</u>

Average daily percent present:

|        | 9    | 10   | 11   | 12   |