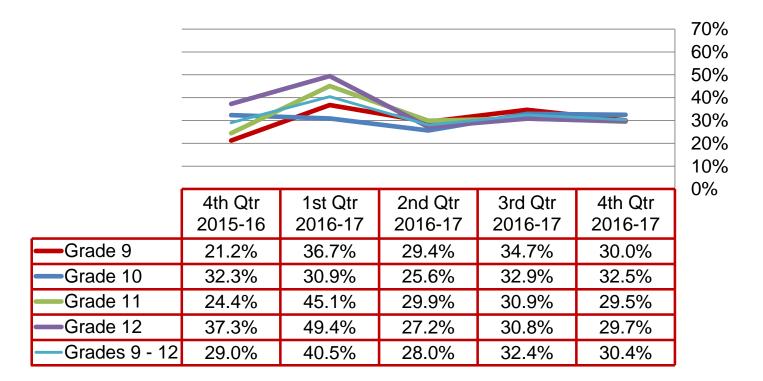

# **Quarterly Data**

#### High Grades

Percent of students earning 80% or above in all courses regardless of academic level: