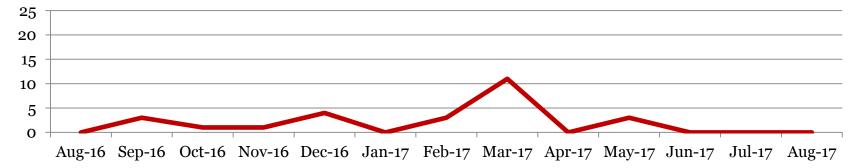

## <u>Suspensions – In School</u>

Number of student suspensions (total days of suspension):

|         | 9 |     | 10 |     | 11 |     | 12 |     | Total |             |
|---------|---|-----|----|-----|----|-----|----|-----|-------|-------------|
| Aug-17  | 0 | (0) | 0  | (0) | 0  | (0) | 0  | (0) | 0     | (0)         |
| Jun-17  | 0 | (0) | 0  | (0) | 0  | (0) | 0  | (0) | 0     | (0)         |
| May-17  | 0 | (0) | 3  | (4) | 0  | (0) | 0  | (0) | 3     | (4)         |
| Apr-17  | 0 | (0) | 0  | (0) | 0  | (0) | 0  | (0) | 0     | (0)         |
| Mar-17  | 1 | (2) | 8  | (0) | 2  | (3) | 0  | (0) | 11    | (5)         |
| Feb-17  | 2 | (4) | 0  | (0) | 1  | (1) | 0  | (0) | 3     | (5)         |
| Jan-17  | 0 | (0) | 0  | (0) | 0  | (0) | 0  | (0) | 0     | (0)         |
| Dec-16  | 2 | (2) | 2  | (3) | 0  | (0) | 0  | (0) | 4     | (5)         |
| Nov-16  | 0 | (0) | 1  | (1) | 0  | (0) | 0  | (0) | 1     | (1)         |
| Oct-16  | 1 | (1) | 0  | (0) | 0  | (0) | 0  | (0) | 1     | <b>(1</b> ) |
| Sept-16 | 1 | (1) | 2  | (2) | 0  | (0) | 0  | (0) | 3     | (3)         |
| Aug-16  | 0 | (0) | 0  | (0) | 0  | (0) | 0  | (0) | 0     | (0)         |

#### **Total In School Suspensions**