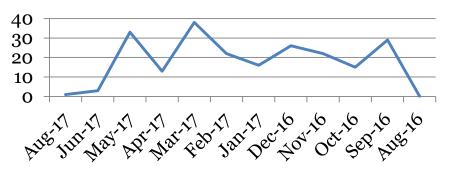

#### Tardies: Number of students tardy 5 or more days:

|         | 9 | 10 | 11 | 12 | Total |
|---------|---|----|----|----|-------|
| Aug-17  | 0 | 0  | 1  | 0  | 1     |
| Jun-17  | 2 | 1  | 0  | 0  | 3     |
| May-17  | 9 | 11 | 4  | 9  | 33    |
| Apr-17  | 5 | 3  | 0  | 5  | 13    |
| Mar-17  | 9 | 11 | 8  | 10 | 38    |
| Feb-17  | 7 | 7  | 2  | 6  | 22    |
| Jan-17  | 6 | 3  | 3  | 4  | 16    |
| Dec-16  | 3 | 9  | 5  | 9  | 26    |
| Nov-16  | 7 | 5  | 2  | 8  | 22    |
| Oct-16  | 1 | 5  | 4  | 5  | 15    |
| Sept-16 | 4 | 11 | 9  | 5  | 29    |
| Aug-16  | 0 | 0  | 0  | 0  | 0     |

#### **# Students over Threshold**