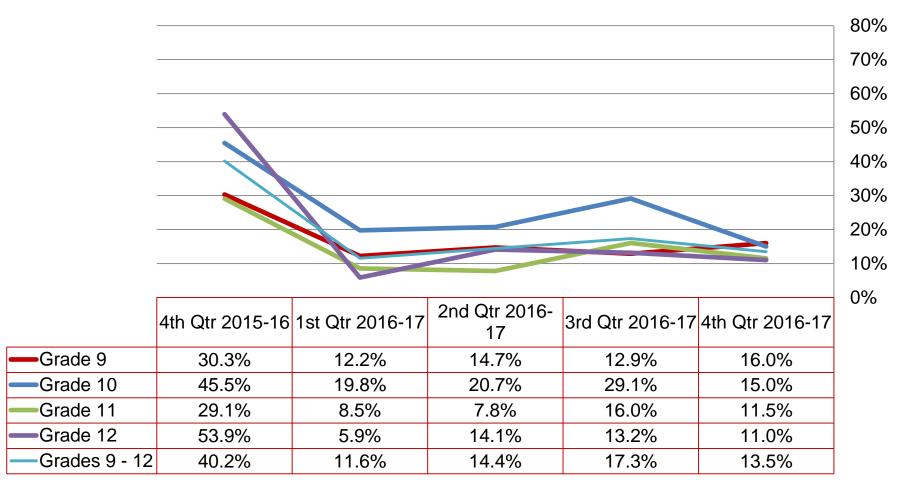

#### Failing Grades

Derby High School

Percent of students with at least one course below a 65%: