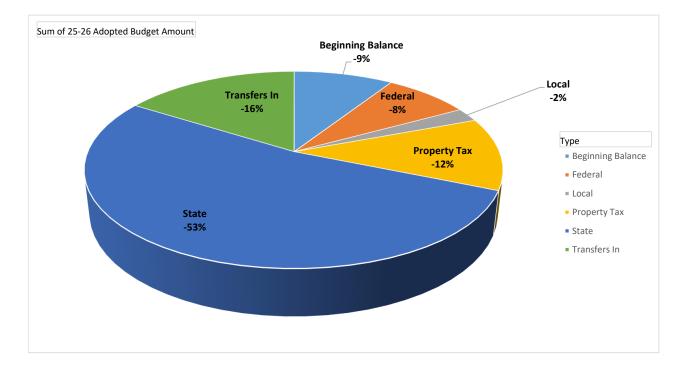

### 2025 - 2026 BUDGET WORKSHEETS **ESTIMATING M & O STATE SUPPORT REVENUE**

| Dist       | trict/Charter Name: We                              | est Bonner                   | Dist                         | trict/Charter Number:          | 083                               |          |
|------------|-----------------------------------------------------|------------------------------|------------------------------|--------------------------------|-----------------------------------|----------|
| 1.         | Best 28 Weeks Support                               | t Units                      |                              |                                | 47.32                             |          |
| 2a.        | Discretionary Per Suppo                             | ort Unit                     |                              |                                | \$ 23,472.00                      |          |
| 2b.        | Health Insurance Per So                             | Support Unit                 |                              |                                | \$ 21,902.00                      |          |
| 3.         | Discretionary (lin                                  | ne 1 x line 2)               |                              |                                | \$ 2,147,081                      |          |
| 4.         | Salary Apportionment:<br>(From SBA Template)        | Midterm Support Units        | 47.32                        |                                |                                   |          |
|            |                                                     | A destruction for the day.   | Average<br>Instructional     | Average Pupil                  | Total SBA plus<br>Allowances from |          |
|            |                                                     | Administrative Index 0.00000 | Salary<br><b>\$60,639.20</b> | Services Salary<br>\$56,318.62 | SBA Template<br>\$4,138,171       | Rev Code |
| 5.         | Estimated Base Suppor                               | rt (line 3 + line 4)         |                              |                                | \$6,285,253                       | 431100   |
| 6.         | Benefit Apportionment                               |                              |                              |                                | \$863,077                         | 431800   |
| 7.         | Border Contracts                                    |                              |                              |                                |                                   | 431500   |
| 8.         | Exceptional Child Suppo                             | ort (not common)             |                              |                                |                                   | 431400   |
| 9.         | Tuition Equivalency                                 |                              |                              |                                |                                   | 431600   |
| 10.        | Transportation Allowand                             | се                           |                              |                                | \$619,006                         | 431200   |
| 11.        | Prior Year Adjustments                              | (not common)                 |                              |                                |                                   |          |
| 12.        | Total Estimated State<br>(lines 5+6+7+8+9+10+1      |                              |                              |                                | \$7,767,335                       |          |
|            | Revenue in Lieu of Tax<br>(n/a for Charter Schools) | ixes:                        |                              |                                |                                   |          |
| 13.        | Agricultural Equipment                              | Tax Replacement Money        |                              |                                |                                   |          |
| 14.        | Personal Property Tax F                             | Replacement Money            |                              | \$30,049                       |                                   |          |
| 15.        | Other Tax Replacement                               | •                            |                              |                                |                                   |          |
| 16.        | Total Revenue in Lieu                               |                              |                              |                                | \$30,049                          | 438000   |
| . <u> </u> | RETU                                                | IRN THIS PAGE TO PUBLIC S    | CHOOL FINANCE,               | IDAHO DEPARTMENT               | OF EDUCATION                      |          |

#### For Discussion Purposes Only

|                                              | Revenue            | Expenditures       | (U | Infunded) Excess |
|----------------------------------------------|--------------------|--------------------|----|------------------|
| Instructional State Support Salaries         | \$<br>2,929,705.00 | \$<br>3,017,961.00 | \$ | (88,256.00)      |
| Pupil Services State Support Salaries        | \$<br>210,535.00   | \$<br>186,269.00   | \$ | 24,266.00        |
| Administrative Salaries                      | \$<br>253,280.00   | \$<br>489,429.00   | \$ | (236,149.00)     |
| Classified Salaries                          | \$<br>744,651.00   | \$<br>1,664,703.00 | \$ | (920,052.00)     |
| Benefit Apportionment (FICA & Retirement)    | \$<br>863,077.00   | \$<br>1,080,441.00 | \$ | (217,364.00)     |
| Transportation Reimbursement                 | \$<br>554,706.00   | \$<br>780,165.00   | \$ | (225,459.00)     |
| Transportation Depreciation                  | \$<br>64,300.00    | \$<br>64,300.00    | \$ | -                |
| Literacy Funds                               | \$<br>165,798.00   | \$<br>164,091.00   | \$ | 1,707.00         |
| Math/Science Funds                           | \$<br>14,200.00    | \$<br>14,200.00    | \$ | -                |
| College & Career Ready                       | \$<br>21,080.00    | \$<br>21,080.00    | \$ | -                |
| Dyslexia Funding                             | \$<br>8,058.00     | \$<br>8,058.00     | \$ | -                |
| Liability Insurance (Tort Levy)              | \$<br>124,331.00   | \$<br>124,331.00   | \$ | -                |
| Medical Insurance Funds from State @\$21,902 | \$<br>1,036,395.00 | \$<br>996,026.00   | \$ | 40,369.00        |
| Discretionary Funds @\$23,472                | \$<br>1,110,687.00 |                    | \$ | 1,110,687.00     |
| Other Miscellaneous Revenue                  | \$<br>167,385.00   |                    | \$ | 167,385.00       |
| Revenue in Lieu of Taxes                     | \$<br>30,049.00    |                    | \$ | 30,049.00        |
| Total Revenues & Expenditures                | \$<br>8,298,237.00 | \$<br>8,611,054.00 | \$ | (312,817.00)     |