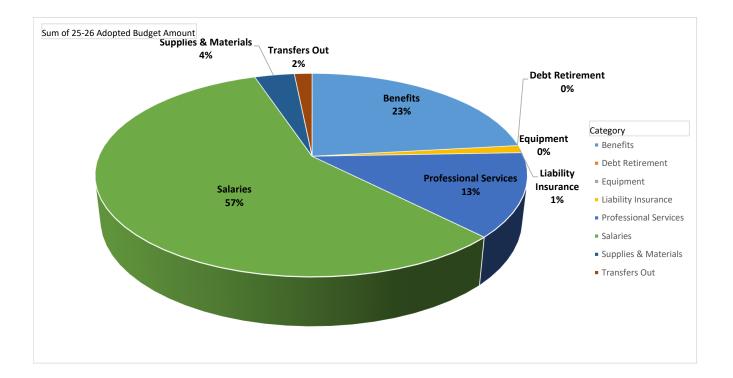

#### For Discussion Purposes Only

|                                              | Revenue            | Expenditures       | (U | Infunded) Excess |
|----------------------------------------------|--------------------|--------------------|----|------------------|
| Instructional State Support Salaries         | \$<br>2,929,705.00 | \$<br>3,017,961.00 | \$ | (88,256.00)      |
| Pupil Services State Support Salaries        | \$<br>210,535.00   | \$<br>186,269.00   | \$ | 24,266.00        |
| Administrative Salaries                      | \$<br>253,280.00   | \$<br>489,429.00   | \$ | (236,149.00)     |
| Classified Salaries                          | \$<br>744,651.00   | \$<br>1,664,703.00 | \$ | (920,052.00)     |
| Benefit Apportionment (FICA & Retirement)    | \$<br>863,077.00   | \$<br>1,080,441.00 | \$ | (217,364.00)     |
| Transportation Reimbursement                 | \$<br>554,706.00   | \$<br>780,165.00   | \$ | (225,459.00)     |
| Transportation Depreciation                  | \$<br>64,300.00    | \$<br>64,300.00    | \$ | -                |
| Literacy Funds                               | \$<br>165,798.00   | \$<br>164,091.00   | \$ | 1,707.00         |
| Math/Science Funds                           | \$<br>14,200.00    | \$<br>14,200.00    | \$ | -                |
| College & Career Ready                       | \$<br>21,080.00    | \$<br>21,080.00    | \$ | -                |
| Dyslexia Funding                             | \$<br>8,058.00     | \$<br>8,058.00     | \$ | -                |
| Liability Insurance (Tort Levy)              | \$<br>124,331.00   | \$<br>124,331.00   | \$ | -                |
| Medical Insurance Funds from State @\$21,902 | \$<br>1,036,395.00 | \$<br>996,026.00   | \$ | 40,369.00        |
| Discretionary Funds @\$23,472                | \$<br>1,110,687.00 |                    | \$ | 1,110,687.00     |
| Other Miscellaneous Revenue                  | \$<br>167,385.00   |                    | \$ | 167,385.00       |
| Revenue in Lieu of Taxes                     | \$<br>30,049.00    |                    | \$ | 30,049.00        |
| Total Revenues & Expenditures                | \$<br>8,298,237.00 | \$<br>8,611,054.00 | \$ | (312,817.00)     |

| Unfunded Expe                                   | nditures  |                     |                      |
|-------------------------------------------------|-----------|---------------------|----------------------|
| Substitutes                                     | \$        | 83,925.00           | \$<br>(83,925.00)    |
| Life Insurance                                  | \$        | 5,302.00            | \$<br>(5,302.00)     |
| Worker's Compensation                           | \$        | 71,041.00           | \$<br>(71,041.00)    |
| Longevity Stipends                              | \$        | 46,080.00           | \$<br>(46,080.00)    |
| Vacation/Personal Leave Payoff                  | \$        | 27,072.00           | \$<br>(27,072.00)    |
| Online Education                                | \$        | 19,500.00           | \$<br>(19,500.00)    |
| SPED Purch Serv/Supplies & Materials            | \$        | 24,300.00           | \$<br>(24,300.00)    |
| Counselor/Nurse Purch Serv/Supplies & Materials | \$        | 2,000.00            | \$<br>(2,000.00)     |
| Tech Purch Serv/Supplies & Materials            | \$        | 31,600.00           | \$<br>(31,600.00)    |
| Board Purch Serv/Supplies & Materials           | \$        | 3,000.00            | \$<br>(3,000.00)     |
| District Admin Purch Serv/Supplies & Materials  | \$        | 101,800.00          | \$<br>(101,800.00)   |
| CDL Reimbursement                               | \$        | 750.00              | \$<br>(750.00)       |
| Audit & Business Office Contracted Services     | \$        | 230,000.00          | \$<br>(230,000.00)   |
| Maintenance Purch Serv/Supplies & Materials     | \$        | 100,000.00          | \$<br>(100,000.00)   |
| Grounds Purch Serv/Supplies & Materials         | \$        | 43,000.00           | \$<br>(43,000.00)    |
| Utilities                                       | \$        | 633,000.00          | \$<br>(633,000.00)   |
| Telephone & Internet Services                   | \$        | 111,112.00          | \$<br>(111,112.00)   |
| Postage                                         | \$        | 8,500.00            | \$<br>(8,500.00)     |
| Software Licenses                               | \$        | 81,201.00           | \$<br>(81,201.00)    |
| Tuition Credit Payments                         | \$        | 3,000.00            | \$<br>(3,000.00)     |
| PE Travel                                       | \$        | 2,500.00            | \$<br>(2,500.00)     |
| Advertising                                     | \$        | 1,000.00            | \$<br>(1,000.00)     |
| Business Office Supplies & Materials & Travel   | \$        | 10,500.00           | \$<br>(10,500.00)    |
| Custodial Supplies                              | \$        | 40,000.00           | \$<br>(40,000.00)    |
| District Vehicle & Equipment Fuel               | \$        | 7,000.00            | \$<br>(7,000.00)     |
| Transfer Out for Food Services Deficit          | \$        | 100,000.00          | \$<br>(100,000.00)   |
| Total Expenditures \$                           | - \$      | 1,787,183.00        | \$<br>(1,787,183.00) |
|                                                 | Total Gen | eral Fund Shortfall | \$<br>(2,100,000.00) |