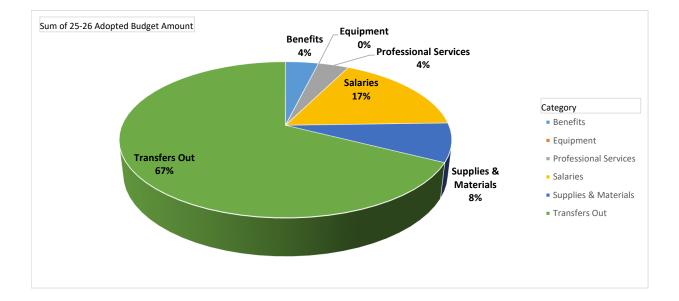

| Unfunded Expe                                   | nditures  |                     |                      |
|-------------------------------------------------|-----------|---------------------|----------------------|
| Substitutes                                     | \$        | 83,925.00           | \$<br>(83,925.00)    |
| Life Insurance                                  | \$        | 5,302.00            | \$<br>(5,302.00)     |
| Worker's Compensation                           | \$        | 71,041.00           | \$<br>(71,041.00)    |
| Longevity Stipends                              | \$        | 46,080.00           | \$<br>(46,080.00)    |
| Vacation/Personal Leave Payoff                  | \$        | 27,072.00           | \$<br>(27,072.00)    |
| Online Education                                | \$        | 19,500.00           | \$<br>(19,500.00)    |
| SPED Purch Serv/Supplies & Materials            | \$        | 24,300.00           | \$<br>(24,300.00)    |
| Counselor/Nurse Purch Serv/Supplies & Materials | \$        | 2,000.00            | \$<br>(2,000.00)     |
| Tech Purch Serv/Supplies & Materials            | \$        | 31,600.00           | \$<br>(31,600.00)    |
| Board Purch Serv/Supplies & Materials           | \$        | 3,000.00            | \$<br>(3,000.00)     |
| District Admin Purch Serv/Supplies & Materials  | \$        | 101,800.00          | \$<br>(101,800.00)   |
| CDL Reimbursement                               | \$        | 750.00              | \$<br>(750.00)       |
| Audit & Business Office Contracted Services     | \$        | 230,000.00          | \$<br>(230,000.00)   |
| Maintenance Purch Serv/Supplies & Materials     | \$        | 100,000.00          | \$<br>(100,000.00)   |
| Grounds Purch Serv/Supplies & Materials         | \$        | 43,000.00           | \$<br>(43,000.00)    |
| Utilities                                       | \$        | 633,000.00          | \$<br>(633,000.00)   |
| Telephone & Internet Services                   | \$        | 111,112.00          | \$<br>(111,112.00)   |
| Postage                                         | \$        | 8,500.00            | \$<br>(8,500.00)     |
| Software Licenses                               | \$        | 81,201.00           | \$<br>(81,201.00)    |
| Tuition Credit Payments                         | \$        | 3,000.00            | \$<br>(3,000.00)     |
| PE Travel                                       | \$        | 2,500.00            | \$<br>(2,500.00)     |
| Advertising                                     | \$        | 1,000.00            | \$<br>(1,000.00)     |
| Business Office Supplies & Materials & Travel   | \$        | 10,500.00           | \$<br>(10,500.00)    |
| Custodial Supplies                              | \$        | 40,000.00           | \$<br>(40,000.00)    |
| District Vehicle & Equipment Fuel               | \$        | 7,000.00            | \$<br>(7,000.00)     |
| Transfer Out for Food Services Deficit          | \$        | 100,000.00          | \$<br>(100,000.00)   |
| Total Expenditures \$                           | - \$      | 1,787,183.00        | \$<br>(1,787,183.00) |
|                                                 | Total Gen | eral Fund Shortfall | \$<br>(2,100,000.00) |

| Transfer In from Supplemental Levy 102 (Prior Levy Balance) | \$<br>1,253,732.00 |
|-------------------------------------------------------------|--------------------|
| Transfer in from Supplemental Levy 104 (2025-2027)          | \$<br>846,268.00   |
|                                                             | \$<br>2,100,000.00 |
|                                                             | <br>               |
| Reconciled Balance                                          | \$<br>-            |
|                                                             |                    |