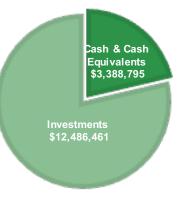

## Investment Balances as of August 31, 2022

|                                 | E  | nding Balance<br>7/31/22 | E  | nding Balance<br>8/31/22 |    | Interest/Div<br>Earned |
|---------------------------------|----|--------------------------|----|--------------------------|----|------------------------|
| CCF - MAIN CHECKING             |    | 812,685.09               |    | 2,125,770.88             | \$ | 1,967.71               |
| CCF -SAVINGS                    |    | 1,005,122.71             |    | 1,257,681.66             |    | 2,558.95               |
| Ameritrade 2019A - CIF F6       |    | 583,183.21               |    | 583,138.33               |    | 0.30                   |
| MSDLAF+LIQUID MONEY MARKET      |    | 1,729.48                 |    | 1,732.34                 |    | 2.86                   |
| MSDLAF + MAX MONEY MARKET       |    | 6,021.91                 |    | 6,032.43                 |    | 10.52                  |
| MN TRUST                        |    | 6,283,107.18             |    | 6,782,617.42             |    | 9,672.34               |
| MN TRUST TERM SERIES REDEMPTION |    | 852,211.25               |    | 853,706.23               |    | 1,494.98               |
| US BANK - IRREVOCABLE TRUST     |    | 2,390,709.29             |    | 2,420,564.96             |    | 3,110.22               |
| US BANK - ROOSEVELT ADDITION    |    | 499,397.71               |    | 498,736.28               |    | 10.39                  |
| MN TRUST INVESTMENT CD          |    | 249,200.00               |    | 249,200.00               |    |                        |
| MN TRUST INVESTMENT CD          |    | 249,248.90               |    | 249,248.90               |    |                        |
| MN TRUST INVESTMENT CD          |    | 249,248.41               |    | 249,248.41               |    |                        |
| FIRST UNITED BANK CD            |    | 150,000.00               |    | 150,000.00               |    |                        |
| PREMIER BANK CD                 |    | 150,000.00               |    | 150,000.00               |    |                        |
| RELIANCE BANK CD                |    | 150,000.00               |    | 150,000.00               |    |                        |
| STATE BANK OF FARIBAULT CD      |    | 150,000.00               |    | 150,000.00               |    |                        |
| PETTY CASH                      |    | 3,610.00                 |    | 3,610.00                 |    |                        |
| TOTAL CASH AND INVESTMENTS      | \$ | 13,785,475.14            | \$ | 15,881,287.84            | \$ | 18,828.27              |
|                                 |    |                          |    |                          |    |                        |