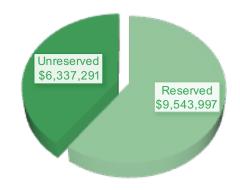

|    | 150,000.00               |    | 150,000.00               |    |                        |
| RELIANCE BANK CD                |    | 150,000.00               |    | 150,000.00               |    |                        |
| STATE BANK OF FARIBAULT CD      |    | 150,000.00               |    | 150,000.00               |    |                        |
| PETTY CASH                      |    | 3,610.00                 |    | 3,610.00                 |    |                        |
| TOTAL CASH AND INVESTMENTS      | \$ | 13,785,475.14            | \$ | 15,881,287.84            | \$ | 18,828.27              |
|                                 |    |                          |    |                          |    |                        |

LIQUIDITY



**ASSET RESERVATIONS**