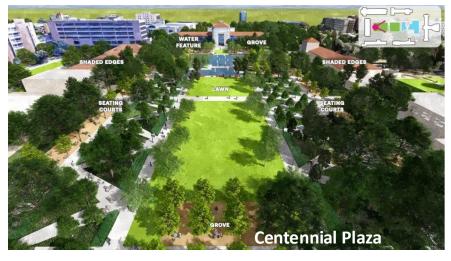

#### **Current Initiatives**

- Memorial Hermann Football Operations Center under construction
- Sugar Land Academic Building II under construction
- Centennial Project (Wilhelmina's Grove & Campus Lighting) under construction
- Texas Medical Center Bldg Renovation under construction
- Centennial Project (University Dr & Centennial Plaza) in design
- Innovation Hub in design
- Academic Building for the Hobby School of Public Affairs in design
- Dining Commons in design
- Centennial Hall (freshman housing) in design
- Medical Research Building in design
- Student Center North Expansion in design
- Agrawal Engineering Research Building Buildout design procurement
- Core Renovation Projects
  - McElhinney Hall under construction
  - Science & Research 1 under construction
  - Agnes Arnold Hall under construction

#### **Current Initiatives**

Centennial Project