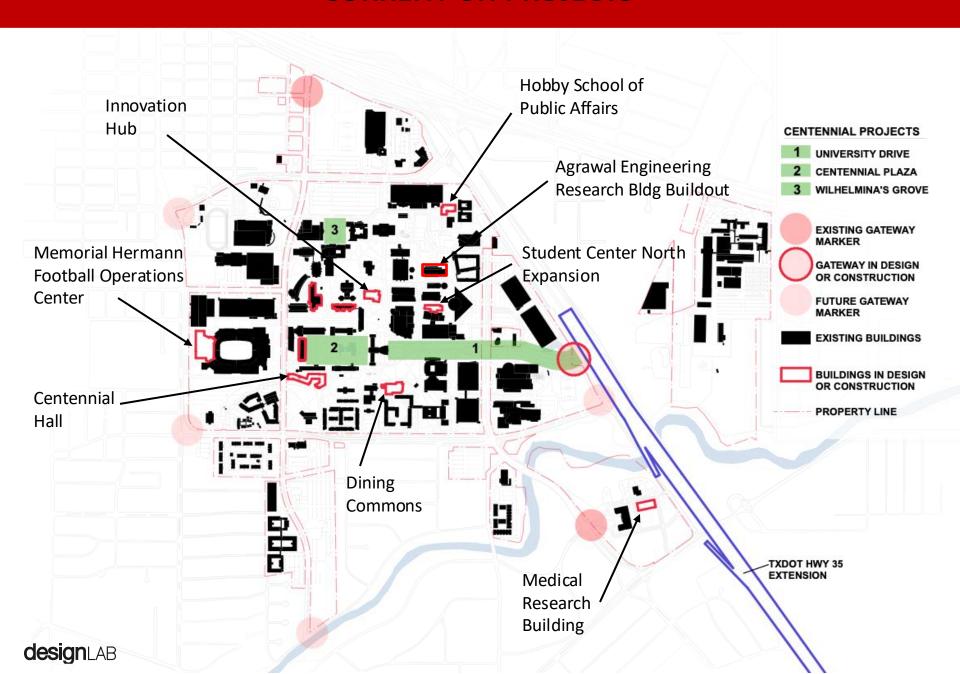

#### **CURRENT UH PROJECTS**

#### **Current Initiatives**

- Memorial Hermann Football Operations Center under construction
- Sugar Land Academic Building II under construction
- Centennial Project (Wilhelmina's Grove & Campus Lighting) under construction
- Texas Medical Center Bldg Renovation under construction
- Centennial Project (University Dr & Centennial Plaza) in design
- Innovation Hub in design
- Academic Building for the Hobby School of Public Affairs in design
- Dining Commons in design
- Centennial Hall (freshman housing) in design
- Medical Research Building in design
- Student Center North Expansion in design
- Agrawal Engineering Research Building Buildout design procurement
- Core Renovation Projects
  - McElhinney Hall under construction
  - Science & Research 1 under construction
  - Agnes Arnold Hall under construction