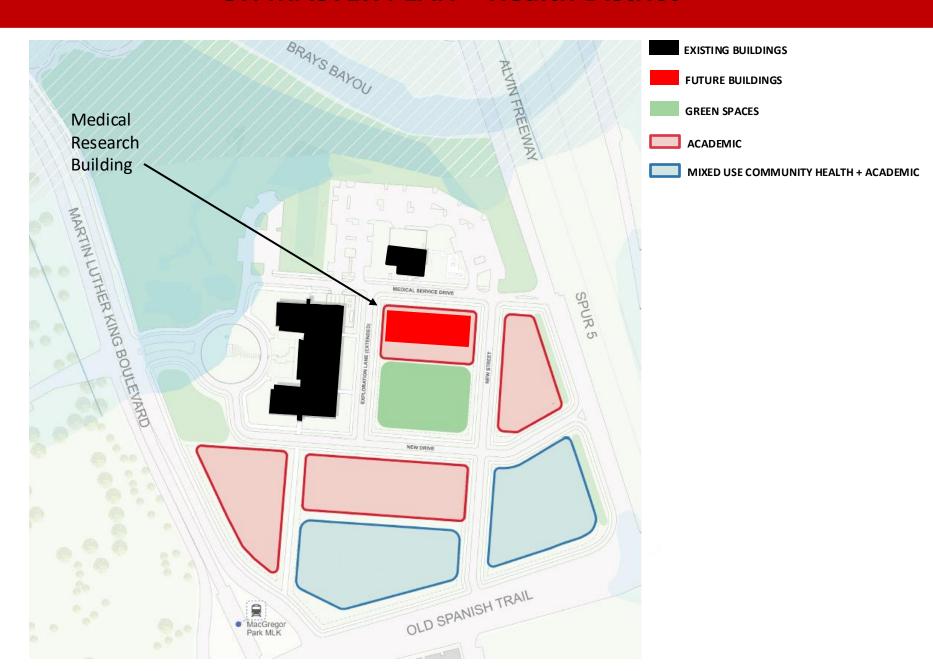

Expansion in design
- Agrawal Engineering Research Building Buildout design procurement
- Core Renovation Projects
  - McElhinney Hall under construction
  - Science & Research 1 under construction
  - Agnes Arnold Hall under construction

#### **MASTER PLAN UPDATES**

## **Building Updates (added or removed)**

#### New

RAD Center (dining facility)

#### Removed/To Be Removed

- O'Quinn Law Library planned demolition as part of Hobby School Project
- Technology Annex Building planned demolition as part of Innovation Hub Project
- Farish Hall planned demolition as part of Centennial Project

#### **Land Purchases or Boundary Updates (added or removed)**

None



# **UH MASTER PLAN**



#### **CURRENT UH PROJECTS**



#### **CURRENT UH PROJECTS**



# **UH MASTER PLAN – Health District**



# **CURRENT PROJECTS**

#### **Current Initiatives**

Innovation Hub



## **CURRENT PROJECTS**

#### **Current Initiatives**

Academic Building for the Hobby School of Public Affairs



# **UH AT KATY MASTER PLAN**



# **UH AT SUGAR LAND MASTER PLAN**



#### **MASTER PLAN OVERVIEW**

#### **Current Initiatives**

Sugar Land Academic Building II



# **QUESTIONS**

# For reference if needed

#### **CURRENT UH PROJECTS**



#### **MASTER PLAN OVERVIEW**

#### **Current Initiatives**

Centennial Project