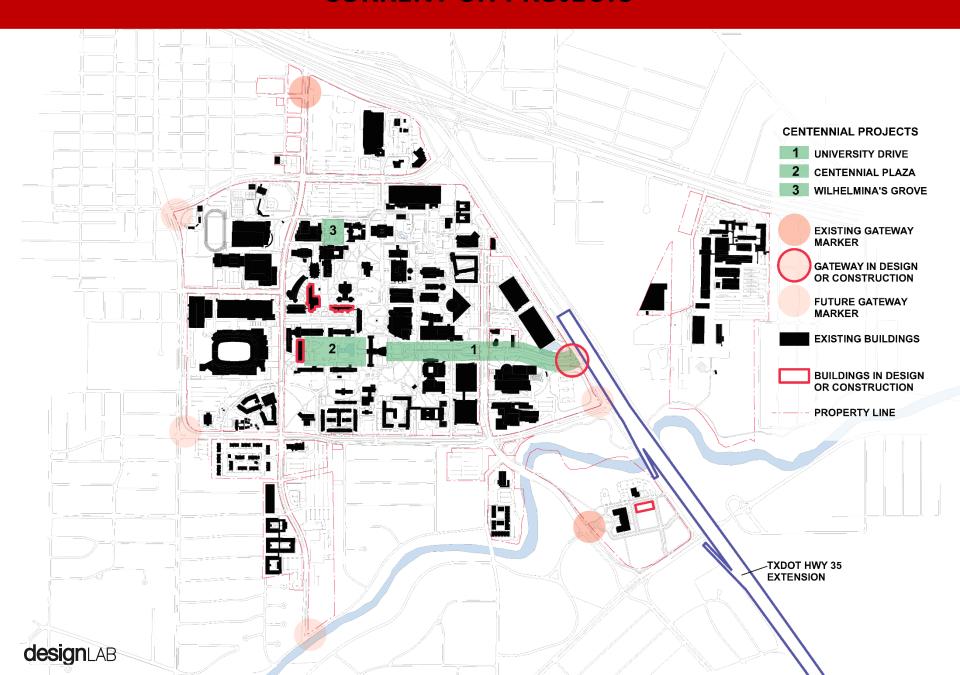

g) in design
- Medical Research Building in design
- Student Center North Expansion in design
- Agrawal Engineering Research Building Buildout design procurement
- Core Renovation Projects
  - McElhinney Hall under construction
  - Science & Research 1 under construction
  - Agnes Arnold Hall under construction

#### **MASTER PLAN UPDATES**

## **Building Updates (added or removed)**

#### New

RAD Center (dining facility)

#### Removed/To Be Removed

- O'Quinn Law Library planned demolition as part of Hobby School Project
- Technology Annex Building planned demolition as part of Innovation Hub Project
- Farish Hall planned demolition as part of Centennial Project

#### **Land Purchases or Boundary Updates (added or removed)**

None



# **UH MASTER PLAN**



#### **CURRENT UH PROJECTS**



#### **CURRENT UH PROJECTS**



# **UH MASTER PLAN – Health District**



# **CURRENT PROJECTS**

#### **Current Initiatives**

Innovation Hub



## **CURRENT PROJECTS**

#### **Current Initiatives**

Academic Building for the Hobby School of Public Affairs



# **UH AT KATY MASTER PLAN**



# **UH AT SUGAR LAND MASTER PLAN**



#### **MASTER PLAN OVERVIEW**

#### **Current Initiatives**

Sugar Land Academic Building II



# **QUESTIONS**

# For reference if needed

#### **CURRENT UH PROJECTS**



#### **MASTER PLAN OVERVIEW**

#### **Current Initiatives**

Centennial Project