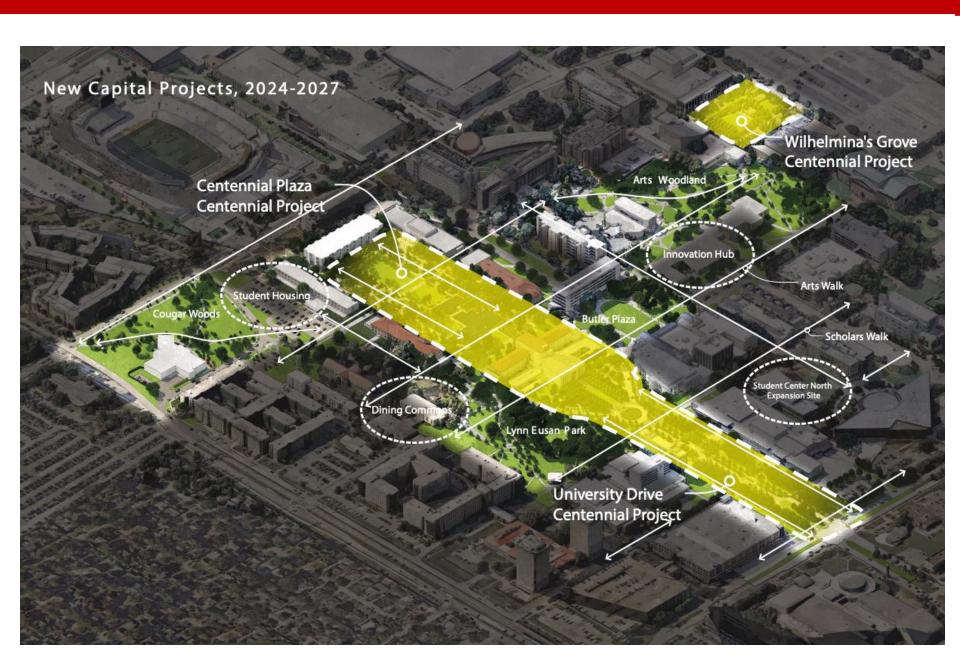

#### **Current Initiatives**

Centennial Project

#### **Current Initiatives**

- Memorial Hermann Football Operations Center under construction
- Sugar Land Academic Building II under construction
- Centennial Project (Wilhelmina's Grove & Campus Lighting) under construction
- Texas Medical Center Bldg Renovation under construction
- Centennial Project (University Dr & Centennial Plaza) in design
- Innovation Hub in design
- Academic Building for the Hobby School of Public Affairs in design
- Dining Commons in design
- Centennial Hall (freshman housing) in design
- Medical Research Building in design
- Student Center North Expansion in design
- Agrawal Engineering Research Building Buildout design procurement
- Core Renovation Projects
  - McElhinney Hall under construction
  - Science & Research 1 under construction
  - Agnes Arnold Hall under construction