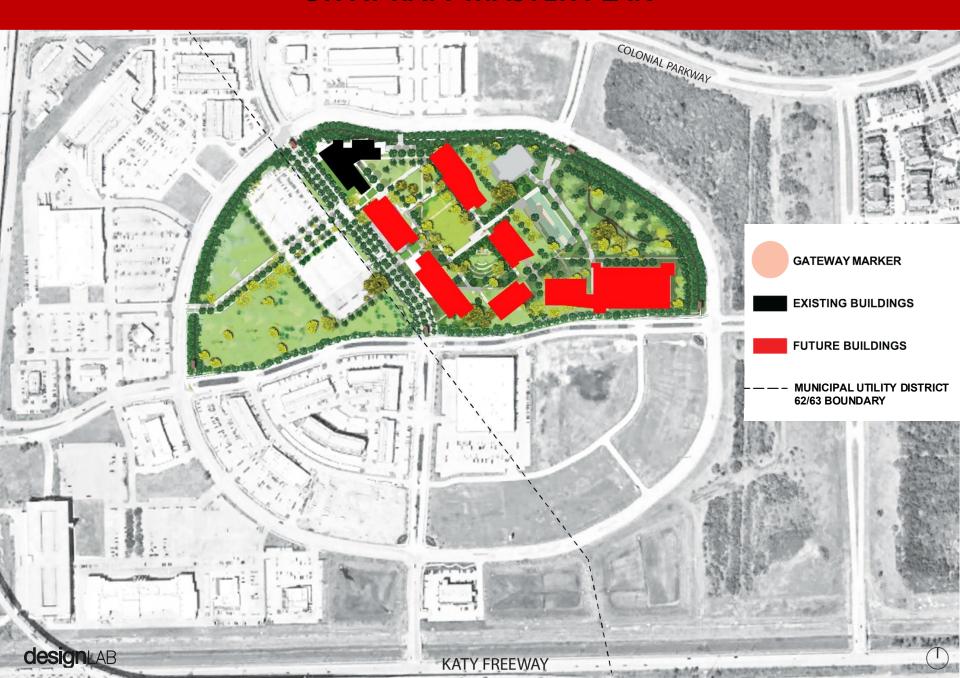

under construction

#### **MASTER PLAN UPDATES**

## **Building Updates (added or removed)**

#### New

RAD Center (dining facility)

#### Removed/To Be Removed

- O'Quinn Law Library planned demolition as part of Hobby School Project
- Technology Annex Building planned demolition as part of Innovation Hub Project
- Farish Hall planned demolition as part of Centennial Project

#### **Land Purchases or Boundary Updates (added or removed)**

None



# **UH MASTER PLAN**



#### **CURRENT UH PROJECTS**



#### **CURRENT UH PROJECTS**



# **UH MASTER PLAN – Health District**



# **CURRENT PROJECTS**

#### **Current Initiatives**

Innovation Hub



## **CURRENT PROJECTS**

#### **Current Initiatives**

Academic Building for the Hobby School of Public Affairs



# **UH AT KATY MASTER PLAN**



# **UH AT SUGAR LAND MASTER PLAN**



#### **MASTER PLAN OVERVIEW**

#### **Current Initiatives**

Sugar Land Academic Building II



# **QUESTIONS**

# For reference if needed

#### **CURRENT UH PROJECTS**



#### **MASTER PLAN OVERVIEW**

#### **Current Initiatives**

Centennial Project