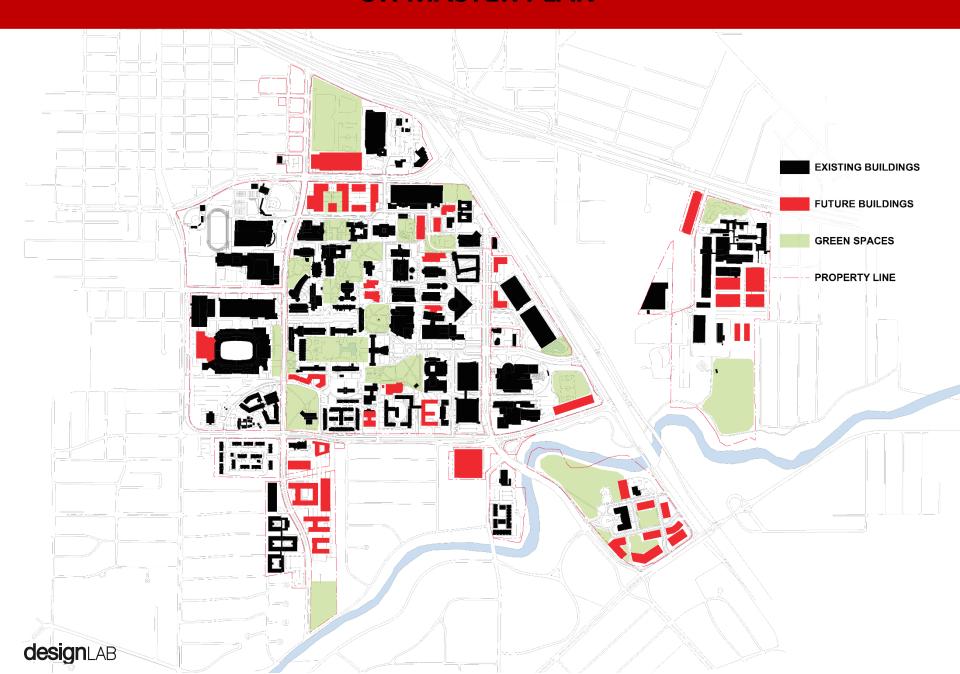

## **Building Updates (added or removed)**

#### New

RAD Center (dining facility)

#### Removed/To Be Removed

- O'Quinn Law Library planned demolition as part of Hobby School Project
- Technology Annex Building planned demolition as part of Innovation Hub Project
- Farish Hall planned demolition as part of Centennial Project

#### **Land Purchases or Boundary Updates (added or removed)**

None