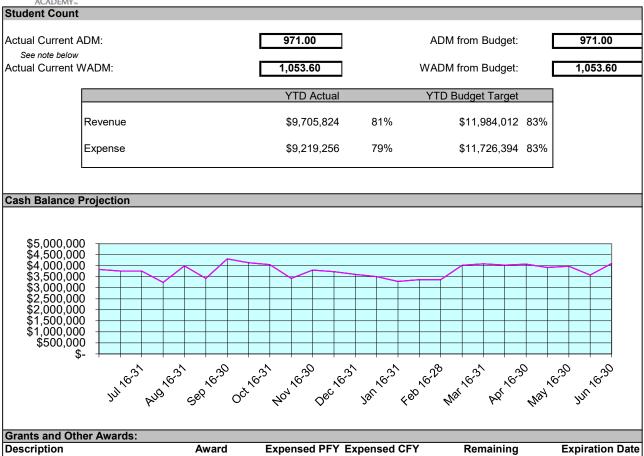

### Overview

Currently the school has a budget and enrollment of 971 ADM. The state is currently paying us off of 971 ADM and the appropriate state systems will be updated to reflect the current ADM.

### Income Statement Summary

Currently we are 83% of the way through the budget year and have received 81% of our Revenue and have spent 79% of our Expenditure budget. This is in line with expectations given where we are at with spending our Federal Grants and how much has been reimbursed.

### Cash Flows

Currently the state has a 10% holdback for their budgeting purposes. The prior school year holdback payments will be paid in August, September, and October. The school has a strong cash balance which is reflective of a strong fund balance. Due to this, there is no anticipation of borrowing any funds during the school year.