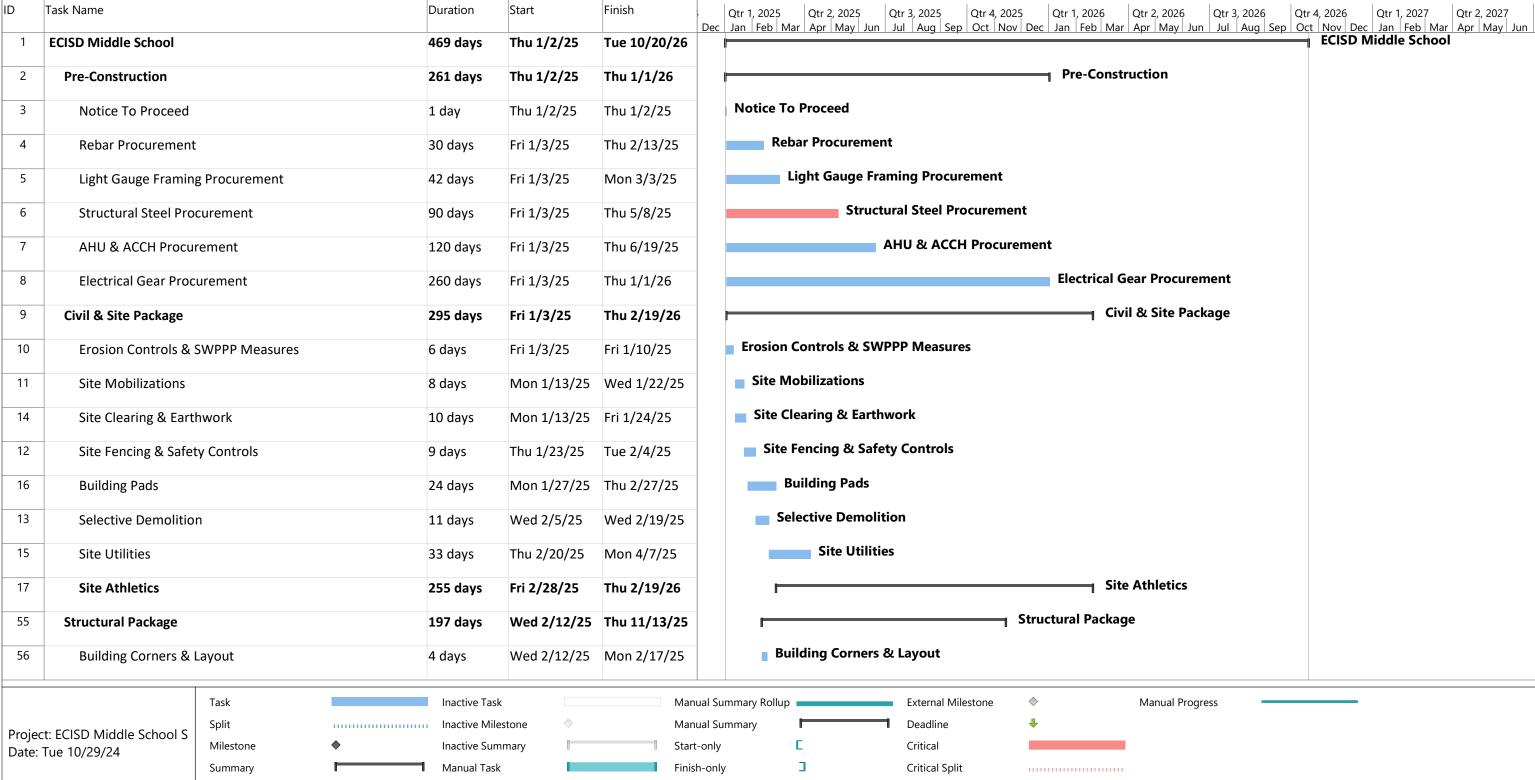

### ECISD Middle School 95% CD GMP Recap

 Bid Date:
 12/12/24

 Permittable SF
 194,794 sf

 Schedule:
 21.0 mo

|                      |                                                             |          |                                     | Schedule:  |                            | .0 mo        |
|----------------------|-------------------------------------------------------------|----------|-------------------------------------|------------|----------------------------|--------------|
| Spec                 | Description                                                 | w/ phase | Sub                                 | Total      | Sub/Supplier               | \$/sqft      |
| General Cor          | nditions                                                    |          |                                     |            |                            | -            |
| General Cor          | General Conditions                                          |          | 1,282,483                           | 1,282,483  | Teinert                    | 6.58         |
|                      | CM Contingency                                              |          | 1,350,000                           | 1,350,000  | Allowance                  | 6.93         |
|                      | Owner Contingency                                           |          | 1,350,000                           | 1,350,000  | Allowance                  | 6.93         |
|                      |                                                             |          |                                     | _,         |                            | -            |
| Cost of Wor          | <u>k</u>                                                    |          |                                     |            |                            | -            |
|                      |                                                             |          |                                     |            |                            | -            |
|                      | Building Permit (Per City of Odessa)                        |          | By Owner                            | 0          |                            | -            |
|                      | Plan Review (Per City of Odessa)                            |          | By Owner                            | 0          |                            | -            |
|                      | Impact Fees                                                 |          | By Owner                            | 0          | By Owner                   | -            |
|                      | Dumpsters & Waste Management                                |          | 414,000                             | 414,000    | COW                        | 2.13         |
|                      | Temporary Protection & Barricades Soil and Concrete Testing |          | 102,333                             | 102,333    | COW                        | 0.53         |
|                      | SWPPP BMP Maintenance & Repairs                             |          | By Owner<br>40,000                  | 40,000     | By Owner<br>COW            | 0.21         |
|                      | ·                                                           |          | 31,655                              | 31,655     | cow                        | 0.21         |
|                      | Wayfinding & Safety Signage Mocks Ups                       |          | 78,933                              | 78,933     | COW                        | 0.10         |
|                      | Equipment Rentals                                           |          | 157,000                             | 157,000    | cow                        | 0.41         |
|                      | Material Hoisting/Storage/Transport                         |          | 303,438                             | 303,438    | cow                        | 1.56         |
|                      | Scaffolding                                                 |          | 650,000                             | 650,000    | COW                        | 3.34         |
|                      | Document Control & Reproduction                             |          | 42,481                              | 42,481     | COW                        | 0.22         |
|                      | Temporary Site Fencing & Security                           |          | 70,802                              | 70,802     | cow                        | 0.36         |
|                      | Surveying and Layout                                        |          | 131,489                             | 131,489    | cow                        | 0.68         |
|                      | Floor Protection                                            |          | 38,993                              | 38,993     | COW                        | 0.20         |
|                      | Final Cleaning                                              |          | 202,292                             | 202,292    | COW                        | 1.04         |
|                      | Temporary Utility Connections                               |          | 28,320                              | 28,320     | COW                        | 0.15         |
|                      |                                                             |          |                                     |            |                            | -            |
| Sub Contrac          | t Work_                                                     |          |                                     |            |                            | -            |
|                      |                                                             |          |                                     |            |                            |              |
| 02 00 00             | SWPPP                                                       |          | 89,588                              | 89,588     | Vtech                      | 0.46         |
| 02 41 00<br>02 41 19 | Demolition Selective Demolition                             |          | w/ Earthwork<br>w/ Earthwork        | 0          | Dannys<br>Dannys           | -            |
| 02 41 19             | Selective Demolition                                        |          | W/ Earthwork                        | U          | Dannys                     | -            |
| 03 05 80             | Under-Slab Vapor Retarder                                   |          | w/ Concrete                         | 0          | Precise                    | <del> </del> |
| 03 10 00             | Concrete Forming and Accessories                            |          | w/ Concrete                         | 0          | Precise                    | <del>-</del> |
| 03 10 01             | Spread Footings                                             |          | w/ Concrete                         | 0          | Precise                    | -            |
| 03 11 31             | Void Forms                                                  |          | w/ Concrete                         | 0          | Precise                    | -            |
| 03 15 13             | Waterstops                                                  |          | w/ Concrete                         | 0          | Precise                    | -            |
| 03 20 00             | Concrete Reinforcing                                        |          | w/ Concrete                         | 0          | Precise                    | -            |
| 03 30 00             | Cast-in-Place Concrete                                      |          | 6,178,276                           | 6,178,276  | Precise                    | 31.72        |
| 03 30 10             | Landscape Cast-in-Place Concrete                            |          | w/ Concrete                         | 0          | Precise                    | -            |
| 03 30 53             | Miscellaneous Cast-in-Place Concrete                        |          | w/ Concrete                         | 0          | Precise                    | -            |
| 03 35 10             | Top Cast Exposed Aggregate Concrete                         |          | w/ Concrete                         | 0          | Precise                    | -            |
| 03 35 19             | Integrally Colored Concrete Finishing                       |          | w/ Concrete                         | 0          | Precise                    | -            |
| 04 05 00             | Common Work Results for Masonry                             |          | 10,616,463                          | 10,616,463 | Wilks                      | 54.50        |
| 04 20 00             | Unit Masonry                                                |          | w/ Masonry                          | 0,010,403  | Wilks                      | 34.30        |
| 04 22 00             | Concrete Unit Masonry                                       |          | w/ Masonry                          | 0          | Wilks                      | -            |
|                      | - Control of the Mason y                                    |          | ii, masom y                         |            | TTIMO                      | -            |
| 05 00 00             | Misc Metals                                                 |          | 613,601                             | 613,601    | Teinert                    | 3.15         |
| 05 12 00             | Structural Steel Erection                                   |          | 2,566,621                           | 2,566,621  | Caprock                    | 13.18        |
|                      | Structural Steel Framing                                    |          | 6,677,613                           |            | True North Steel           | 34.28        |
| 05 12 13             | Architecturally-Exposed Structural Steel Framing            |          | Excluded                            |            | Excluded                   | -            |
| 05 21 00             | Steel Joist Framing                                         |          | w/ Structural Steel                 | 0          |                            | -            |
| 05 31 13             | Steel Floor Decking                                         |          | w/ Structural Steel                 | 0          | True North Steel           | -            |
| 05 31 23<br>05 40 00 | Steel Roof Decking                                          |          | w/ Structural Steel                 |            | True North Steel           | -            |
| 05 40 00<br>05 50 00 | Cold Formed Metal Framing Metal Fabrications                |          | w/ Drywall<br>w/ Structural Steel   | 0          | SouthTech True North Steel | -            |
| 05 50 00<br>05 50 01 | Landscape Metal Fabrications                                |          | w/ Structural Steel<br>w/ Landscape | 0          |                            | -            |
| 05 50 01             | Metal Stairs                                                |          | w/ Structural Steel                 |            | True North Steel           | -            |
| 05 52 00             | Metal Railings                                              |          | w/ Structural Steel                 | 0          |                            | -            |
| 05 55 16             | Metal Stair Nosings                                         |          | w/ Structural Steel                 | 0          |                            | -            |
| 05 58 13             | Column Covers                                               |          | w/ Metal Panels                     | 0          | Proline                    | -            |
| 05 73 00             | Decorative Metal Railings                                   |          | w/ Structural Steel                 | 0          | True North Steel           | -            |
| 05 75 00             | Decorative Formed Metal                                     |          | w/ Resilient                        | 0          |                            | -            |
|                      |                                                             |          |                                     |            |                            | -            |
| 06 10 00             | Rough Carpentry                                             |          | 808,395                             | 808,395    | Teinert                    | 4.15         |
| 06 16 00             | Sheathing                                                   |          | w/ Rough Carpentry                  | 0          | Teinert                    | -            |
| 06 20 00             | Finish Carpentry                                            |          | 522,568                             | 522,568    |                            | 2.68         |
|                      | Orchestra Shelving                                          |          | w/ Finish Carpentry                 | 0          | Level Casework             | -            |
| 07.21.00             | The small translation                                       |          | /                                   |            | CourthTook                 | -            |
| 07 21 00             | Thermal Insulation                                          |          | w/ Drywall                          |            | SouthTech                  | -            |
| 07 27 26<br>07 41 13 | Fluid-Applied Air Barrier System Pre-Finished Metal Roofing |          | w/ Joint Sealants<br>w/ Mod Bit     | 0          | Monterey<br>All Star       | -            |
| 07 41 13             | Metal Wall Panels                                           |          | 676,365                             | 676,365    |                            | 3.47         |
|                      | IVICLAI VV AII FAIICIS                                      |          | 0/0,305                             | 0/0,305    | TOILLE                     | 1 3.4        |