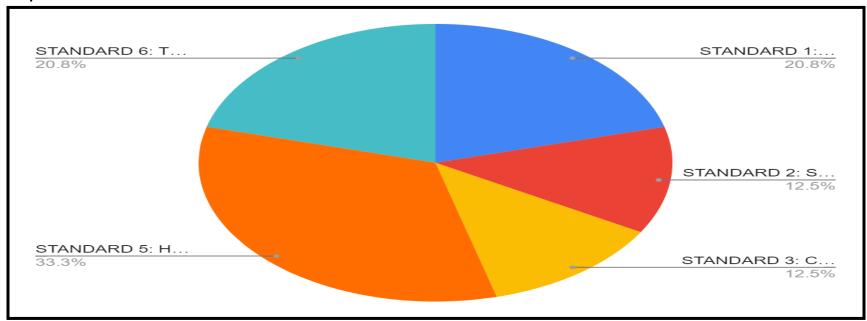

## Frequency Votes (Number of votes overall for each standard/element)

TOP 3: Standards: 1,5,6

| STANDARD 1: Governance Team ELEMENT 1.b. Goals and/or Strategic Plan                               | 5 |
|----------------------------------------------------------------------------------------------------|---|
| STANDARD 2: School District Finances ELEMENT 2.a. Budget Development and Maintenance               | 3 |
| STANDARD 3: Communication and Community Relationships ELEMENT 3.a. Relationship with the Community | 3 |
| STANDARD 4: School District Operations ELEMENT 4.b. Transportation                                 | 0 |
| STANDARD 5: Human Resources ELEMENT 5.e. Hiring and Staff Development                              | 8 |
| STANDARD 6: Teaching and Learning ELEMENT 6.c. Curriculum and Instruction                          | 5 |