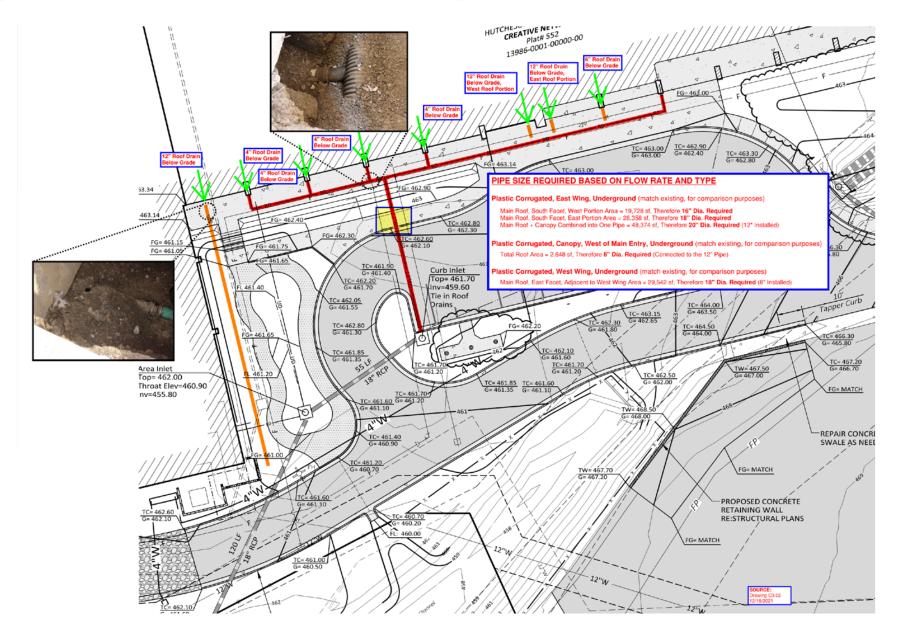

th Half
- West Wing East Half
- Roof Drains

#### 2. Roof Drain Lines on the Site from the Building to the Outlets

- North Side Roof Drains
- South Side Roof Drains

#### 3. Roof Drain Lines on the Site from the Building to the Outlets

- North Side Civil Drawings Drain Lines
- South Side Civil Drawings Drain Lines



- How the Rainwater is Drained from the Roof Surfaces
- Gutters & Downspouts
- Roof Drains



#### Roof Plan Drainage Overview





© 2024 Envista Forensics

#### Plumbing Drawings Roof Drain Outlets - North Side



Plumbing





- Analysis of the Plumbing & Civil Drawings Coordination
- Analysis of the As-Built Piping Capacities



#### Civil Site Plan Roof Drain Overview



#### Civil Site Plan Roof Drain - North Portion



#### Civil Site Plan Roof Drain - South Portion



### Questions?

© 2024 Envista Forensics





www.envistaforensics.com