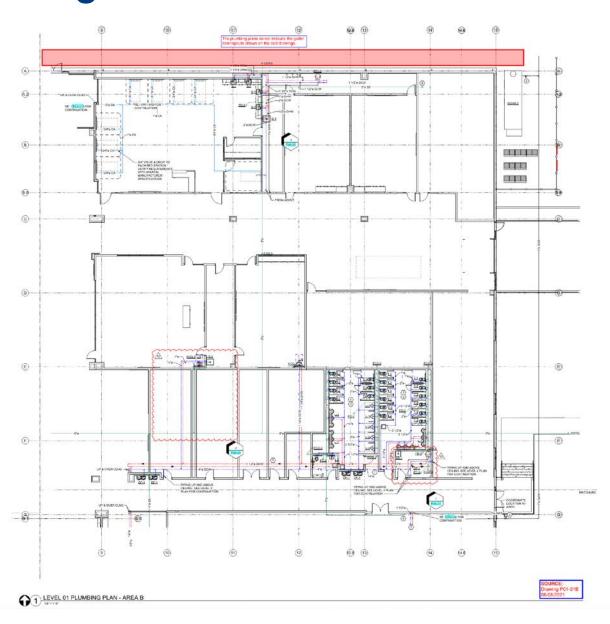

#### Plumbing Drawings Roof Drain Outlets - North Side

Plumbing

- Analysis of the Plumbing & Civil Drawings Coordination
- Analysis of the As-Built Piping Capacities