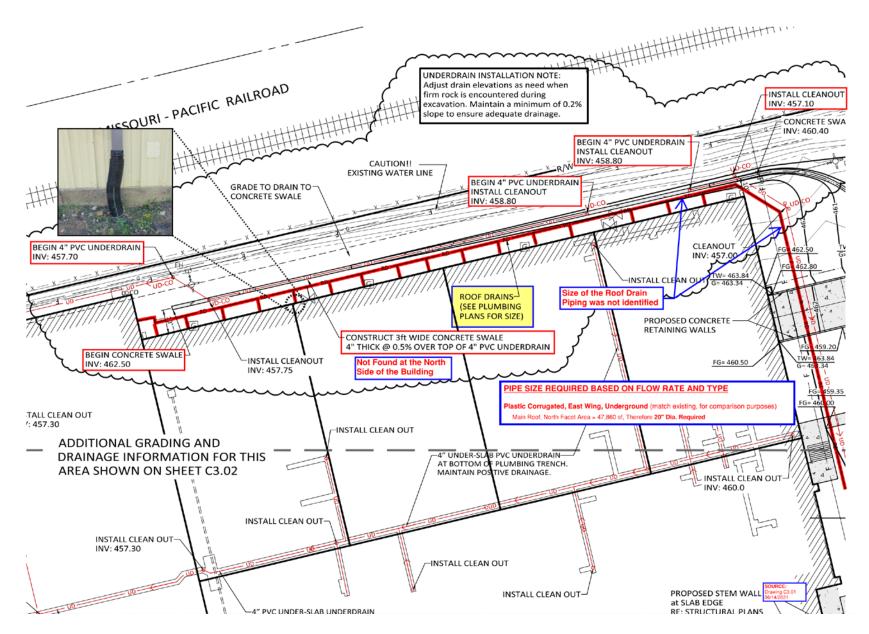

n Building Wing North Half
- Main Building Wing South Half
- West Wing East Half
- Roof Drains

#### 2. Roof Drain Lines on the Site from the Building to the Outlets

- North Side Roof Drains
- South Side Roof Drains

#### 3. Roof Drain Lines on the Site from the Building to the Outlets

- North Side Civil Drawings Drain Lines
- South Side Civil Drawings Drain Lines



- How the Rainwater is Drained from the Roof Surfaces
- Gutters & Downspouts
- Roof Drains



#### Roof Plan Drainage Overview





© 2024 Envista Forensics

#### Plumbing Drawings Roof Drain Outlets - North Side



Plumbing





- Analysis of the Plumbing & Civil Drawings Coordination
- Analysis of the As-Built Piping Capacities



#### Civil Site Plan Roof Drain Overview



#### Civil Site Plan Roof Drain - North Portion



#### Civil Site Plan Roof Drain - South Portion



### Questions?

© 2024 Envista Forensics





www.envistaforensics.com