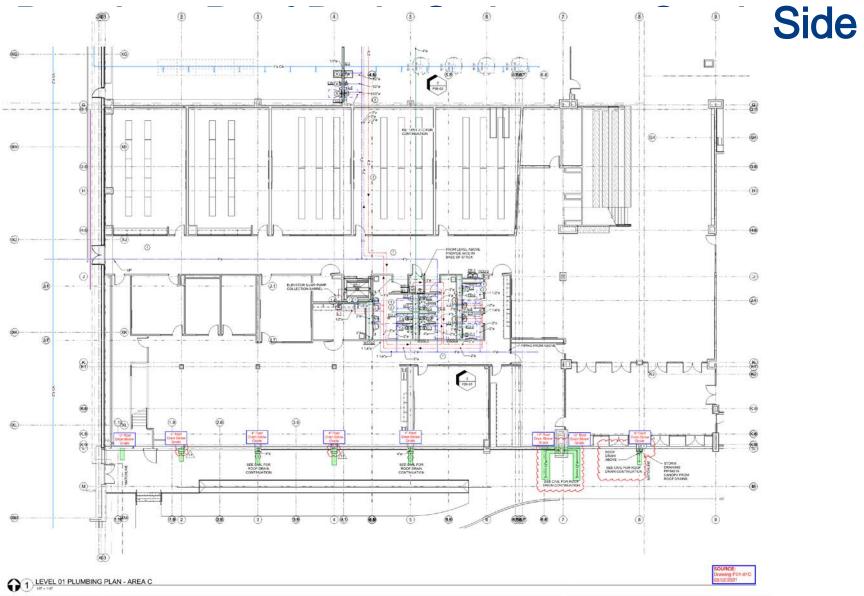

#### Plumbing Drawings Roof Drain Outlets - North Side

Plumbing

- Analysis of the Plumbing & Civil Drawings Coordination
- Analysis of the As-Built Piping Capacities