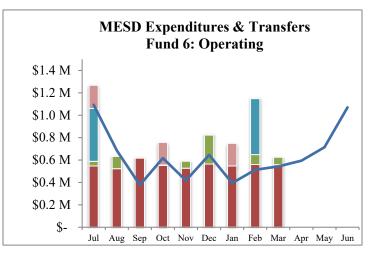

# MONTHLY EXPENDITURES DASHBOARD

#### **Expenditures by Category**

# Multnomah Education Service District Board Financial Report Fund 6: Operating

|                                      | Fiscal Year 2023-2024 |                 |               | Fiscal Year 2024-2025 |                     |                 |                   |
|--------------------------------------|-----------------------|-----------------|---------------|-----------------------|---------------------|-----------------|-------------------|
|                                      | Year End<br>Actuals   | YTD<br>Mar 2024 | % of<br>Total | Current<br>Budget     | Projected<br>Actual | YTD<br>Mar 2025 | % of<br>Projected |
| Revenues                             |                       |                 |               |                       |                     |                 |                   |
| Local Sources                        | 54,000                |                 | 0.00 %        |                       | 50,000              | 50,000          | 100.00 %          |
| State Sources                        | 15,225                | 500             | 3.28 %        |                       | 500                 | 500             | 100.00 %          |
| Federal Sources                      | 7,600                 |                 | 0.00 %        |                       |                     |                 | 0.00 %            |
| Investment Earnings                  | 975,144               | 689,210         | 70.68 %       | 695,000               | 850,000             | 673,056         | 79.18 %           |
| Other Revenues                       | 370,299               | 228,192         | 61.62 %       | 317,940               | 315,553             | 167,300         | 53.02 %           |
| Overhead Revenues                    | 1,426,416             | 957,917         | 67.16 %       | 1,215,000             | 1,215,000           | 1,032,435       | 84.97 %           |
| Total Revenues                       | 2,848,684             | 1,875,819       | 65.85%        | 2,227,940             | 2,431,053           | 1,923,291       | 79.11 %           |
| Expenditures                         |                       |                 |               |                       |                     |                 |                   |
| Support Services                     | 5,978,806             | 4,066,434       | 68.01 %       | 6,972,236             | 6,981,325           | 5,178,108       | 74.17 %           |
| Facilities Acquisition/Construction  | 695,841               |                 | 0.00 %        |                       |                     |                 | 0.00 %            |
| Debt Service                         | 799,312               | 831,075         | 103.97 %      | 859,526               | 859,526             | 646,112         | 75.17 %           |
| Contingencies                        |                       |                 | 0.00 %        | 348,142               | 348,142             |                 | 0.00 %            |
| Total Expenditures                   | 7,473,959             | 4,897,509       | 65.53%        | 8,179,904             | 8,188,993           | 5,824,220       | 71.12 %           |
| Other Financing Sources (Uses)       |                       |                 |               |                       |                     |                 |                   |
| Transfers In                         | 5,079,376             | 4,808,284       | 94.66 %       | 5,167,563             | 5,250,936           | 4,980,933       | 94.86 %           |
| Transfers Out                        | (389,000)             | (389,000)       | 100.00 %      | (970,500)             | (970,500)           | (970,500)       | 100.00 %          |
| Inception of Lease                   | 695,841               |                 | 0.00 %        |                       |                     |                 | 0.00 %            |
| Total Other Financing Sources (Uses) | 5,386,217             | 4,419,284       | 82.05 %       | 4,197,063             | 4,280,436           | 4,010,433       | 93.69 %           |
| Net Change in Fund Balance           | 760,950               | 1,397,597       |               | (1,754,901)           | (1,477,504)         | 109,516         |                   |
| Beginning Fund Balances              | 4,495,949             | 4,495,949       |               | 5,454,901             | 5,256,901           | 5,256,900       |                   |
| <b>Ending Fund Balances</b>          | 5,256,900             | 5,893,547       | -             | 3,700,000             | 3,779,397           | 5,366,416       |                   |

The Operating Fund accounts for the indirect operating costs of the agency. In accordance with Oregon Revised Statute 334.177, 10% of local revenues from the Resolution Services fund are transferred to this fund. In addition, a maximum 10% surcharge in the Contracted Services Fund is credited to this fund as overhead revenue.