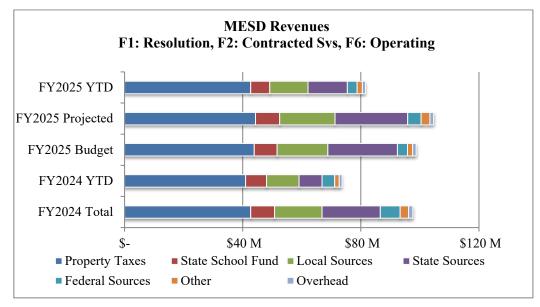

# MONTHLY REVENUES DASHBOARD

#### 3. Monthly Revenues Dashboard

Provides three views of MESD's revenues and compares the current fiscal year against the prior fiscal year.