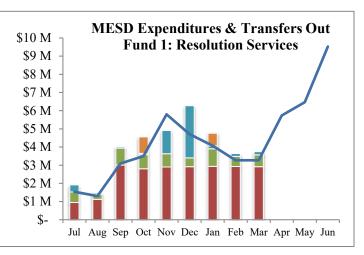

# MONTHLY EXPENDITURES DASHBOARD

#### **Expenditures by Category**

### Multnomah Education Service District Board Financial Report Fund 1: Resolution Services

|                                      | Fiscal Year 2023-2024 |                 |               | Fiscal Year 2024-2025 |                     |                 |                   |  |
|--------------------------------------|-----------------------|-----------------|---------------|-----------------------|---------------------|-----------------|-------------------|--|
|                                      | Year End<br>Actuals   | YTD<br>Mar 2024 | % of<br>Total | Current<br>Budget     | Projected<br>Actual | YTD<br>Mar 2025 | % of<br>Projected |  |
| Revenues                             |                       |                 |               |                       |                     |                 |                   |  |
| Property Taxes                       | 42,705,589            | 40,982,130      | 95.96 %       | 43,899,000            | 44,365,000          | 42,732,956      | 96.32 %           |  |
| State School Fund                    | 8,088,170             | 7,100,707       | 87.79 %       | 7,776,628             | 8,144,363           | 6,449,938       | 79.20 %           |  |
| Local Sources                        | 18,014                | 8,682           | 48.20 %       | 19,614                | 19,614              |                 | 0.00 %            |  |
| State Sources                        | 59,103                | 195             | 0.33 %        | 55,123                | 55,123              |                 | 0.00 %            |  |
| Federal Sources                      | 70,549                |                 | 0.00 %        | 62,939                | 66,867              |                 | 0.00 %            |  |
| Other Revenues                       | 36,128                | 19,195          | 53.13 %       | 106,741               | 93,524              | 39,942          | 42.71 %           |  |
| Total Revenues                       | 50,977,553            | 48,110,909      | 94.38%        | 51,920,045            | 52,744,491          | 49,222,836      | 93.32 %           |  |
| Expenditures                         |                       |                 |               |                       |                     |                 |                   |  |
| Instruction                          | 11,035,116            | 6,287,926       | 56.98 %       | 12,802,141            | 12,577,921          | 8,064,951       | 64.12 %           |  |
| Support Services                     | 27,878,961            | 18,610,852      | 66.76 %       | 30,056,878            | 30,187,546          | 20,393,626      | 67.56 %           |  |
| Enterprise & Community Services      | 144,846               | 1,031           | 0.71 %        | 146,370               | 268                 | 353             | 131.72 %          |  |
| Contingencies                        |                       |                 | 0.00 %        | 2,527,623             | 3,005,190           |                 | 0.00 %            |  |
| Total Expenditures                   | 39,058,923            | 24,899,809      | 63.75%        | 45,533,012            | 45,770,925          | 28,458,930      | 62.18 %           |  |
| Other Financing Sources (Uses)       |                       |                 |               |                       |                     |                 |                   |  |
| Apportionment of Funds               | (7,677,948)           | (578,120)       | 7.53 %        | (10,637,648)          | (10,637,648)        | (1,592,391)     | 14.97 %           |  |
| Transfers Out                        | (5,329,376)           | (5,058,284)     | 94.91 %       | (5,417,563)           | (5,500,936)         | (5,230,933)     | 95.09 %           |  |
| Total Other Financing Sources (Uses) | (13,007,324)          | (5,636,404)     | 43.33%        | (16,055,211)          | (16,138,584)        | (6,823,324)     | 42.28 %           |  |
| Net Change in Fund Balance           | (1,088,675)           | 17,574,696      |               | (9,668,178)           | (9,165,018)         | 13,940,600      |                   |  |
| <b>Beginning Fund Balances</b>       | 10,954,853            | 10,954,853      |               | 9,668,178             | 9,866,178           | 9,866,178       |                   |  |
| <b>Ending Fund Balances</b>          | 9,866,178             | 28,529,550      | -             |                       | 701,160             | 23,806,779      |                   |  |

The Resolution Services Fund accounts for the various programs provided to the component districts as specified by the resolutions. The major sources of revenues for this fund come exclusively from local property taxes and the State School Fund. In accordance with Oregon Revised Statute 334.177, a maximum of 10% of these revenues are transferred to the Operating Fund and used to pay for the general operating costs of the agency. The remaining 90% is apportioned to the eight component school districts according to extended average daily membership weighted (ADMw).