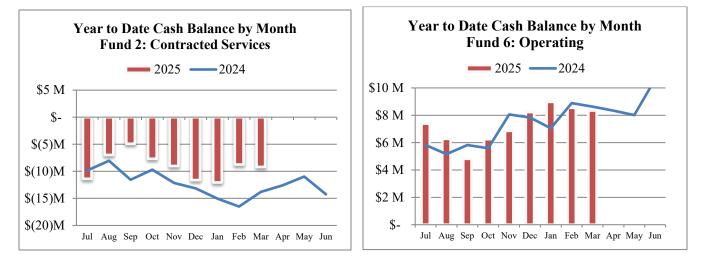

### MONTHLY CASH DASHBOARD

Depicts the MESD's cash balances by month and compares the current fiscal year against the prior fiscal year.