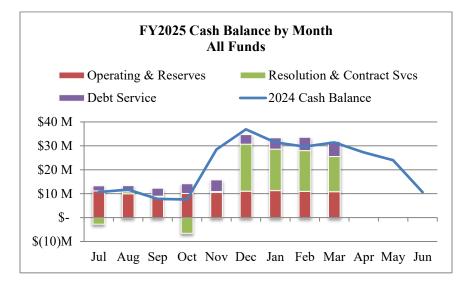

### MONTHLY CASH DASHBOARD

Depicts the MESD's cash balances by month and compares the current fiscal year against the prior fiscal year.