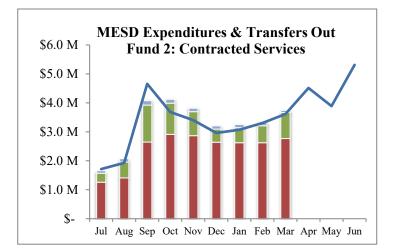

# MONTHLY EXPENDITURES DASHBOARD

#### **Expenditures by Category**

### Multnomah Education Service District Board Financial Report Fund 2: Contracted Services

|                                      | Fiscal Year 2023-2024 |                 |               | Fiscal Year 2024-2025 |                     |                 |                   |  |
|--------------------------------------|-----------------------|-----------------|---------------|-----------------------|---------------------|-----------------|-------------------|--|
|                                      | Year End<br>Actuals   | YTD<br>Mar 2024 | % of<br>Total | Current<br>Budget     | Projected<br>Actual | YTD<br>Mar 2025 | % of<br>Projected |  |
| Revenues                             |                       |                 |               |                       |                     |                 |                   |  |
| Local Sources                        | 16,015,789            | 10,976,337      | 68.53 %       | 17,137,989            | 18,672,984          | 12,888,561      | 69.02 %           |  |
| State Sources                        | 19,648,436            | 7,823,856       | 39.82 %       | 23,516,476            | 24,569,644          | 13,362,512      | 54.39 %           |  |
| Federal Sources                      | 6,611,611             | 4,275,353       | 64.66 %       | 3,363,843             | 4,485,082           | 3,283,618       | 73.21 %           |  |
| Sales of Goods & Services            | 4,407                 | 3,519           | 79.85 %       | 1,500                 | 4,566               | 3,269           | 71.59 %           |  |
| Other Revenues                       | 791,864               | 584,191         | 73.77 %       | 581,788               | 1,719,470           | 937,106         | 54.50 %           |  |
| Total Revenues                       | 43,072,107            | 23,663,256      | 54.94 %       | 44,601,596            | 49,451,746          | 30,475,066      | 61.63 %           |  |
| Expenditures                         |                       |                 |               |                       |                     |                 |                   |  |
| Instruction                          | 17,198,671            | 10,983,796      | 63.86 %       | 19,962,588            | 21,028,667          | 12,723,623      | 60.51 %           |  |
| Support Services                     | 23,509,057            | 16,541,009      | 70.36 %       | 23,228,632            | 24,734,861          | 15,783,590      | 63.81 %           |  |
| Enterprise & Community Services      | 1,346,479             | 816,404         | 60.63 %       | 1,584,393             | 1,761,987           | 790,935         | 44.89 %           |  |
| Contingencies                        |                       |                 | 0.00 %        | 1,563,111             | 3,673,769           |                 | 0.00 %            |  |
| Total Expenditures                   | 42,054,207            | 28,341,209      | 67.39%        | 46,338,724            | 51,199,284          | 29,298,148      | 57.22 %           |  |
| Other Financing Sources (Uses)       |                       |                 |               |                       |                     |                 |                   |  |
| Total Other Financing Sources (Uses) |                       |                 | 0.00%         |                       |                     |                 | 0.00 %            |  |
| Net Change in Fund Balance           | 1,017,906             | (4,677,926)     |               | (1,737,128)           | (1,747,538)         | 1,176,934       |                   |  |
| <b>Beginning Fund Balances</b>       | 719,221               | 719,221         |               | 1,737,128             | 1,747,538           | 1,737,127       |                   |  |
| <b>Ending Fund Balances</b>          | 1,737,127             | (3,958,704)     | -             |                       |                     | 2,914,061       |                   |  |

The Contracted Services Fund accounts for activities carried on for the benefit of participating local school districts, as well as food dispensing programs. The fund is self-supporting through grants and other reimbursements, mainly from the state and participating school districts. A maximum surcharge of 10% is added to the cost of services from this fund in order to cover the operating costs of the agency. Where grants specify a different overhead rate, the lower rate is applied.