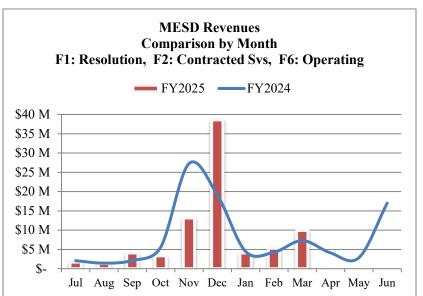

#### 3. Monthly Revenues Dashboard

Provides three views of MESD's revenues and compares the current fiscal year against the prior fiscal year.

# MONTHLY REVENUES DASHBOARD