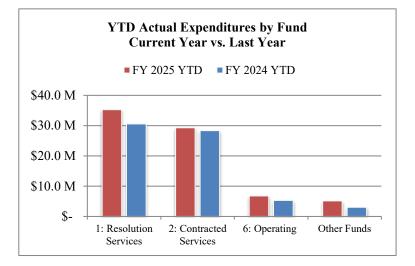

#### 4. Monthly Expenditures Dashboard

Depicts the MESD's year to date actual expenditures, and the expenditures by category for the MESD's major funds.

# MONTHLY EXPENDITURES DASHBOARD

#### **Expenditures by Category**