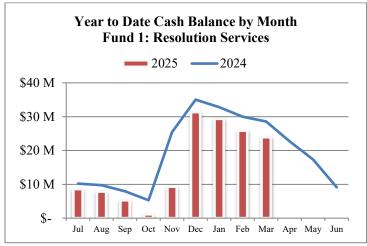

### MONTHLY CASH DASHBOARD

Depicts the MESD's cash balances by month and compares the current fiscal year against the prior fiscal year.