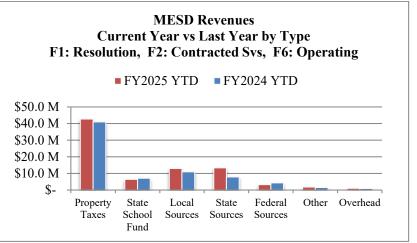

#### 3. Monthly Revenues Dashboard

Provides three views of MESD's revenues and compares the current fiscal year against the prior fiscal year.

# MONTHLY REVENUES DASHBOARD