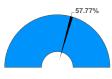

### **General Fund**

For the Period Ending March 31, 2022





Budget Management Analytics | Scart Plus



# **General Fund | Revenue Dashboard Summary**

For the Period Ending March 31, 2022

# Projected Year-End Balances as % of Budgeted Revenue



#### **Actual YTD Revenues**



Projected YTD Revenues 58.98%

#### **Actual YTD by Local Sources**



Projected YTD Local Sources 49.15%

### Actual YTD by State Sources



Projected YTD State Sources 64.48%

#### Top 10 General Fund Sources of Revenue (Year-to-Date) \$20,731,701.40 General Education Aid Federal Aid/Mde (Requires Fin) \$5,017,103.94 State Aid For Special Education \$4,126,906.80 Property Tax Levy, General \$3,242,400.75 Ma Rev/Dept Of Human Svcs \$248,004.56 Misc Rev From Local Sources \$228,856.12 Federal Aid Thru Other Agency \$220,732.66 Rent \$164,250.00 Endowment Fund Apportionment \$137,188.06 Fees From Patrons \$136,707.59 98.63% Percent of Total Revenues Year-to-Date









# **General Fund | Expenditure Dashboard Summary**

For the Period Ending March 31, 2022

# Projected Year-End Balances