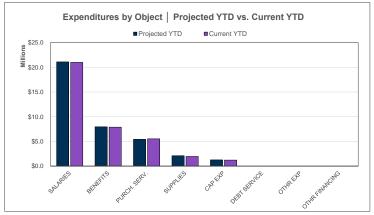

|                        | All Funds FY2021 | All Funds FY2022 | % Incr/(Decr) |
|------------------------|------------------|------------------|---------------|
| REVENUES               |                  |                  |               |
| Local                  | \$8,409,011      | \$8,315,342      | (1.11%)       |
| State                  | \$27,218,467     | \$25,919,771     | (4.77%)       |
| Federal                | \$4,205,751      | \$7,350,699      | 74.78%        |
| Other                  | \$3,865,441      | \$128,580        | (96.67%)      |
| TOTAL REVENUE          | \$43,698,671     | \$41,714,392     | (4.54%)       |
|                        |                  |                  |               |
| EXPENDITURES           |                  |                  |               |
| Salaries               | \$20,187,988     | \$22,397,362     | 10.94%        |
| Benefits               | \$7,766,356      | \$8,427,304      | 8.51%         |
| Purchased Services     | \$5,761,129      | \$7,427,906      | 28.93%        |
| Supplies And Materials | \$1,938,807      | \$2,045,543      | 5.51%         |
| Capital Expenditures   | \$2,720,499      | \$3,235,406      | 18.93%        |
| Debt Service           | \$2,252,250      | \$2,253,625      | 0.06%         |
| Other Expenditures     | \$2,130,304      | \$2,025,367      | (4.93%)       |
| Other Financing Uses   | \$0              | \$0              |               |
| TOTAL EXPENDITURES     | \$42,757,333     | \$47,812,513     | 11.82%        |
|                        |                  |                  |               |
| SURPLUS / (DEFICIT)    | 941,338          | (6,098,122)      | (747.81%)     |
|                        |                  |                  |               |
| FUND BALANCE           |                  |                  |               |
| Beginning of Period    |                  |                  |               |
| End of Period          |                  |                  |               |