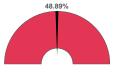

### **General Fund**

For the Period Ending March 31, 2022





Budget Management Analytics | Scart Plus



# **General Fund | Revenue Dashboard Summary**

For the Period Ending March 31, 2022

# Projected Year-End Balances as % of Budgeted Revenue



#### **Actual YTD Revenues**



Projected YTD Revenues 58.98%

#### **Actual YTD by Local Sources**



Projected YTD Local Sources 49.15%

### Actual YTD by State Sources



Projected YTD State Sources 64.48%

#### Top 10 General Fund Sources of Revenue (Year-to-Date) \$20,731,701.40 General Education Aid Federal Aid/Mde (Requires Fin) \$5,017,103.94 State Aid For Special Education \$4,126,906.80 Property Tax Levy, General \$3,242,400.75 Ma Rev/Dept Of Human Svcs \$248,004.56 Misc Rev From Local Sources \$228,856.12 Federal Aid Thru Other Agency \$220,732.66 Rent \$164,250.00 Endowment Fund Apportionment \$137,188.06 Fees From Patrons \$136,707.59 98.63% Percent of Total Revenues Year-to-Date









# **General Fund | Expenditure Dashboard Summary**

For the Period Ending March 31, 2022

# Projected Year-End Balances as % of Budgeted Expenditures



### **Actual YTD Expenditures**



Pr