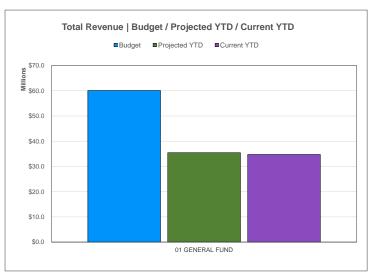

For the Period Ending March 31, 2022

# Projected Year-End Balances as % of Budgeted Revenue



#### **Actual YTD Revenues**



Projected YTD Revenues 58.98%

#### **Actual YTD by Local Sources**



Projected YTD Local Sources 49.15%

### Actual YTD by State Sources



Projected YTD State Sources 64.48%

#### Top 10 General Fund Sources of Revenue (Year-to-Date) \$20,731,701.40 General Education Aid Federal Aid/Mde (Requires Fin) \$5,017,103.94 State Aid For Special Education \$4,126,906.80 Property Tax Levy, General \$3,242,400.75 Ma Rev/Dept Of Human Svcs \$248,004.56 Misc Rev From Local Sources \$228,856.12 Federal Aid Thru Other Agency \$220,732.66 Rent \$164,250.00 Endowment Fund Apportionment \$137,188.06 Fees From Patrons \$136,707.59 98.63% Percent of Total Revenues Year-to-Date









# **General Fund | Expenditure Dashboard Summary**

For the Period Ending March 31, 2022

# Projected Year-End Balances as % of Budgeted Expenditures



### **Actual YTD Expenditures**



Projected YTD Expenditures 63.13%

## Actual YTD Salaries / Benefits



Projected YTD Salaries / Benefit 61.99%

### **Actual YTD Other Objects**



Projected YTD Other Objects 67.11%

| Licensed Classroom Teacher        | \$10,947,295.2 |
|-----------------------------------|----------------|
| Health Insurance                  | \$3,251,791.9  |
| Transport Contr <=\$25,000        | \$2,544,029.7  |
| Non,Instructional Support         | \$2,376,096.1  |
| Administration/Supervision        | \$2,052,717.6  |
| Fica/Medicare                     | \$1,542,270.8  |
| Tra