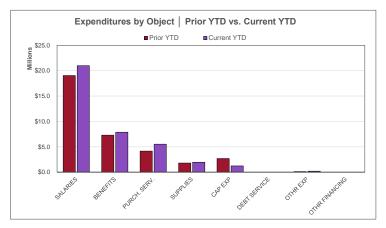

# Statement of Revenues, Expenditures, Other Financing Sources (Uses) And Changes In Fund Balance

For the Period Ending March 31, 2022

All Funds Summary Breakdown

(With Comparative Totals For the Period Ended July, 2021 - March, 2022)

|                        | All Funds FY2021 | All Funds FY2022 | % Incr/(Decr) |
|------------------------|------------------|------------------|---------------|
| REVENUES               |                  |                  |               |
| Local                  | \$8,409,011      | \$8,315,342      | (1.11%)       |
| State                  | \$27,218,467     | \$25,919,771     | (4.77%)       |
| Federal                | \$4,205,751      | \$7,350,699      | 74.78%        |
| Other                  | \$3,865,441      | \$128,580        | (96.67%)      |
| TOTAL REVENUE          | \$43,698,671     | \$41,714,392     | (4.54%)       |
|                        |                  |                  |               |
| EXPENDITURES           |                  |                  |               |
| Salaries               | \$20,187,988     | \$22,397,362     | 10.94%        |
| Benefits               | \$7,766,356      | \$8,427,304      | 8.51%         |
| Purchased Services     | \$5,761,129      | \$7,427,906      | 28.93%        |
| Supplies And Materials | \$1,938,807      | \$2,045,543      | 5.51%         |
| Capital Expenditures   | \$2,720,499      | \$3,235,406      | 18.93%        |
| Debt Service           | \$2,252,250      | \$2,253,625      | 0.06%         |
| Other Expenditures     | \$2,130,304      | \$2,025,367      | (4.93%)       |
| Other Financing Uses   | \$0              | \$0              |               |
| TOTAL EXPENDITURES     | \$42,757,333     | \$47,812,513     | 11.82%        |
|                        |                  |                  |               |
| SURPLUS / (DEFICIT)    | 941,338          | (6,098,122)      | (747.81%)     |
|                        |                  |                  |               |
| FUND BALANCE           |                  |                  |               |
| Beginning of Period    |                  |                  |               |
| End of Period          |                  |                  |               |