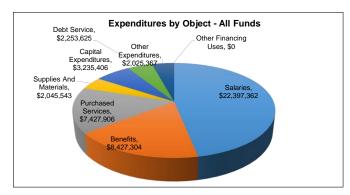

|                        | All Funds FY2021 | All Funds FY2022 | % Incr/(Decr) |
|------------------------|------------------|------------------|---------------|
| REVENUES               |                  |                  |               |
| Local                  | \$8,409,011      | \$8,315,342      | (1.11%)       |
| State                  | \$27,218,467     | \$25,919,771     | (4.77%)       |
| Federal                | \$4,205,751      | \$7,350,699      | 74.78%        |
| Other                  | \$3,865,441      | \$128,580        | (96.67%)      |
| TOTAL REVENUE          | \$43,698,671     | \$41,714,392     | (4.54%)       |
|                        |                  |                  |               |
| EXPENDITURES           |                  |                  |               |
| Salaries               | \$20,187,988     | \$22,397,362     | 10.94%        |
| Benefits               | \$7,766,356      | \$8,427,304      | 8.51%         |
| Purchased Services     | \$5,761,129      | \$7,427,906      | 28.93%        |
| Supplies And Materials | \$1,938,807      | \$2,045,543      | 5.51%         |
| Capital Expenditures   | \$2,720,499      | \$3,235,406      | 18.93%        |
| Debt Service           | \$2,252,250      | \$2,253,625      | 0.06%         |
| Other Expenditures     | \$2,130,304      | \$2,025,367      | (4.93%)       |
| Other Financing Uses   | \$0              | \$0              |               |
| TOTAL EXPENDITURES     | \$42,757,333     | \$47,812,513     | 11.82%        |
|                        |                  |                  |               |
| SURPLUS / (DEFICIT)    | 941,338          | (6,098,122)      | (747.81%)     |
|                        |                  |                  |               |
| FUND BALANCE           |                  |                  |               |
| Beginning of Period    |                  |                  |               |
| End of Period          |                  |                  |               |