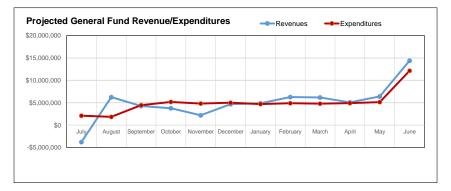

#### **Actual YTD Revenues**

Projected YTD Revenues 58.98%

### **Actual YTD Expenditures**

Projected YTD Expenditures 63.13%