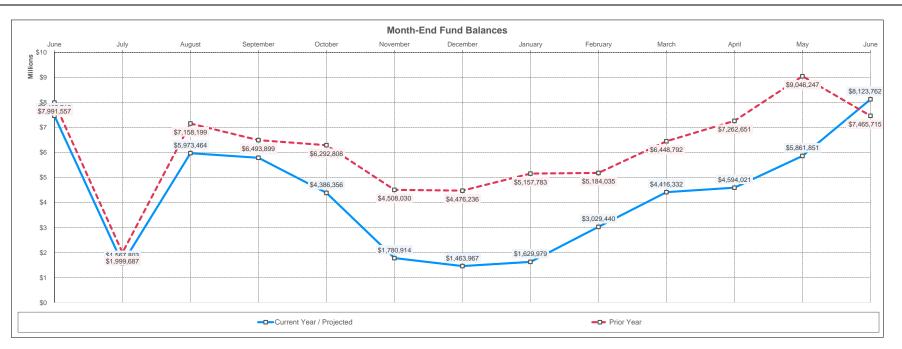

# Statement of Revenues, Expenditures, Other Financing Sources (Uses) And Changes In Fund Balance

For the Period Ending March 31, 2022

All Funds Summary Breakdown

(With Comparative Totals For the Period Ended July, 2021 - March, 2022)

|                        | All Funds FY2021 | All Funds FY2022 | % Incr/(Decr) |
|------------------------|------------------|------------------|---------------|
| REVENUES               |                  |                  |               |
| Local                  | \$8,409,011      | \$8,315,342      | (1.11%)       |
| State                  | \$27,218,467     | \$25,919,771     | (4.77%)       |
| Federal                | \$4,205,751      | \$7,350,699      | 74.78%        |
| Other                  | \$3,865,441      | \$128,580        | (96.67%)      |
| TOTAL REVENUE          | \$43,698,671     | \$41,714,392     | (4.54%)       |
|                        |                  |                  |               |
| EXPENDITURES           |                  |                  |               |
| Salaries               | \$20,187,988     | \$22,397,362     | 10.94%        |
| Benefits               | \$7,766,356      | \$8,427,304      | 8.51%         |
| Purchased Services     | \$5,761,129      | \$7,427,906      | 28.93%        |
| Supplies And Materials | \$1,938,807      | \$2,045,543      | 5.51%         |
| Capital Expenditures   | \$2,720,499      | \$3,235,406      | 18.93%        |
| Debt Service           | \$2,252,250      | \$2,253,625      | 0.06%         |
| Other Expenditures     | \$2,130,304      | \$2,025,367      | (4.93%)       |
| Other Financing Uses   | \$0              | \$0              |               |
| TOTAL EXPENDITURES     | \$42,757,333     | \$47,812,513     | 11.82%        |
|                        |                  |                  |               |
| SURPLUS / (DEFICIT)    | 941,338          | (6,098,122)      | (747.81%)     |
|                        |                  |                  |               |
| FUND BALANCE           |                  |                  |               |
| Beginning of Period    |                  |                  |               |
| End of Period          |                  |                  |               |

| General Fund | Food Service<br>Fund | Community<br>Service Fund | Building<br>Construction<br>Fund | Debt Service Fund | Trust Fund | Internal Service<br>Fund | Postemployment<br>Benefits Irrevocable<br>Trust Fund |
|--------------|----------------------|---------------------------|----------------------------------|-------------------|------------|--------------------------|------------------------------------------------------|
|              |                      |                           |                                  |                   |            |                          |                                                      |
| 4,286,682    | 66,751               | 1,118,982                 | 8,569                            | 862,237           | 0          | 2,035,859                | (63,737)                                             |
| 25,107,229   | 33,189               | 603,104                   | 0                                | 176,250           | 0          | 0                        | 0                                                    |
| 5,237,837    | 1,943,450            | 169,412                   | 0                                | 0                 | 0          | 0                        | 0                                                    |
| 97,495       | 31,085               | 0                         | 0                                | 0                 | 0          | 0                        | 0                                                    |
| 34,729,243   | 2,074,474            | 1,891,498                 | 8,569                            | 1,038,487         | 0          | 2,035,859                | (63,737)                                             |
|              |                      |                           |                                  |                   |            |                          |                                                      |
| 20,984,108   | 32.073               | 1.381.181                 | 0                                | 0                 | 0          | 0                        | 0                                                    |
| 7,884,347    | 16.177               | 434,589                   | 0                                | 0                 | 0          | 0                        | 92,192                                               |
| 5,518,228    | 1,406,512            | 385,697                   | 104,350                          | 0                 | 0          | 0                        | 13,119                                               |
| 1,956,887    | 2.807                | 85.849                    | 0                                | 0                 | 0          | 0                        | 0                                                    |
| 1,227,828    | 27,697               | 12,777                    | 1,967,104                        | 0                 | 0          | 0                        | 0                                                    |
| 0            | 0                    | 0                         | 0                                | 2,253,625         | 0          | 0                        | 0                                                    |
| 207,229      | 0                    | 2,156                     | 0                                | 0                 | 0          | 1,815,982                | 0                                                    |
| 0            | 0                    | 0                         | 0                                | 0                 | 0          | 0                        | 0                                                    |
| 37,778,626   | 1,485,266            | 2,302,249                 | 2,071,455                        | 2,253,625         | 0          | 1,815,982                | 105,311                                              |
| (3,049,383)  | 589,208              | (410,751)                 | (2,062,885)                      | (1,215,138)       | 0          | 219,876                  | (169,048)                                            |
| (5,043,363)  | 303,200              | (410,731)                 | (2,002,003)                      | (1,213,130)       | 0          | 213,070                  | (103,040)                                            |
| 7.465.715    | 626.637              | 1,153,422                 | 3.650.878                        | 542,092           | 0          | 26.100                   | 0                                                    |
| 4,416,332    | 1,215,845            | 742,671                   | 1,587,993                        | (673,046)         | <b>0</b>   | 26,100<br>245,976        | (169,048)                                            |
| 4,410,332    | 1,210,645            | 142,017                   | 1,507,993                        | (073,046)         | 0          | 240,976                  | (109,048)                                            |