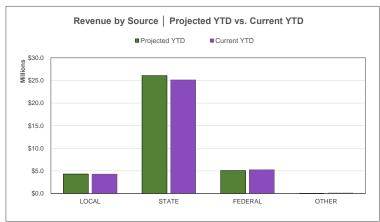

|                        | All Funds FY2021 | All Funds FY2022 | % Incr/(Decr) |
|------------------------|------------------|------------------|---------------|
| REVENUES               |                  |                  |               |
| Local                  | \$8,409,011      | \$8,315,342      | (1.11%)       |
| State                  | \$27,218,467     | \$25,919,771     | (4.77%)       |
| Federal                | \$4,205,751      | \$7,350,699      | 74.78%        |
| Other                  | \$3,865,441      | \$128,580        | (96.67%)      |
| TOTAL REVENUE          | \$43,698,671     | \$41,714,392     | (4.54%)       |
|                        |                  |                  |               |
| EXPENDITURES           |                  |                  |               |
| Salaries               | \$20,187,988     | \$22,397,362     | 10.94%        |
| Benefits               | \$7,766,356      | \$8,427,304      | 8.51%         |
| Purchased Services     | \$5,761,129      | \$7,427,906      | 28.93%        |
| Supplies And Materials | \$1,938,807      | \$2,045,543      | 5.51%         |
| Capital Expenditures   | \$2,720,499      | \$3,235,406      | 18.93%        |
| Debt Service           | \$2,252,250      | \$2,253,625      | 0.06%         |
| Other Expenditures     | \$2,130,304      | \$2,025,367      | (4.93%)       |
| Other Financing Uses   | \$0              | \$0              |               |
| TOTAL EXPENDITURES     | \$42,757,333     | \$47,812,513     | 11.82%        |
|                        |                  |                  |               |
| SURPLUS / (DEFICIT)    | 941,338          | (6,098,122)      | (747.81%)     |
|                        |                  |                  |               |
| FUND BALANCE           |                  |                  |               |
| Beginning of Period    |                  |                  |               |
| End of Period          |                  |                  |               |