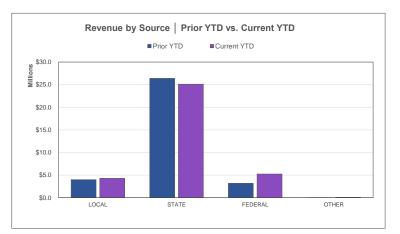

|                        | All Funds FY2021 | All Funds FY2022 | % Incr/(Decr) |
|------------------------|------------------|------------------|---------------|
| REVENUES               |                  |                  |               |
| Local                  | \$8,409,011      | \$8,315,342      | (1.11%)       |
| State                  | \$27,218,467     | \$25,919,771     | (4.77%)       |
| Federal                | \$4,205,751      | \$7,350,699      | 74.78%        |
| Other                  | \$3,865,441      | \$128,580        | (96.67%)      |
| TOTAL REVENUE          | \$43,698,671     | \$41,714,392     | (4.54%)       |
|                        |                  |                  |               |
| EXPENDITURES           |                  |                  |               |
| Salaries               | \$20,187,988     | \$22,397,362     | 10.94%        |
| Benefits               | \$7,766,356      | \$8,427,304      | 8.51%         |
| Purchased Services     | \$5,761,129      | \$7,427,906      | 28.93%        |
| Supplies And Materials | \$1,938,807      | \$2,045,543      | 5.51%         |
| Capital Expenditures   | \$2,720,499      | \$3,235,406      | 18.93%        |
| Debt Service           | \$2,252,250      | \$2,253,625      | 0.06%         |
| Other Expenditures     | \$2,130,304      | \$2,025,367      | (4.93%)       |
| Other Financing Uses   | \$0              | \$0              |               |
| TOTAL EXPENDITURES     | \$42,757,333     | \$47,812,513     | 11.82%        |
|                        |                  |                  |               |
| SURPLUS / (DEFICIT)    | 941,338          | (6,098,122)      | (747.81%)     |
|                        |                  |                  |               |
| FUND BALANCE           |                  |                  |               |
| Beginning of Period    |                  |                  |               |
| End of Period          |                  |                  |               |