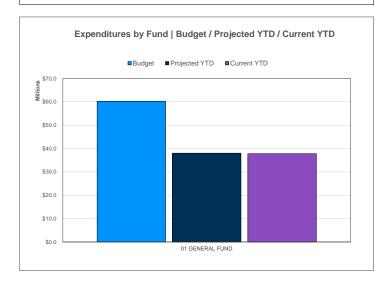

# Statement of Revenues, Expenditures, Other Financing Sources (Uses) And Changes In Fund Balance

For the Period Ending March 31, 2022

All Funds Summary Breakdown

(With Comparative Totals For the Period Ended July, 2021 - March, 2022)

|                        | All Funds FY2021 | All Funds FY2022 | % Incr/(Decr) |
|------------------------|------------------|------------------|---------------|
| REVENUES               |                  |                  |               |
| Local                  | \$8,409,011      | \$8,315,342      | (1.11%)       |
| State                  | \$27,218,467     | \$25,919,771     | (4.77%)       |
| Federal                | \$4,205,751      | \$7,350,699      | 74.78%        |
| Other                  | \$3,865,441      | \$128,580        | (96.67%)      |
| TOTAL REVENUE          | \$43,698,671     | \$41,714,392     | (4.54%)       |
|                        |                  |                  |               |
| EXPENDITURES           |                  |                  |               |
| Salaries               | \$20,187,988     | \$22,397,362     | 10.94%        |
| Benefits               | \$7,766,356      | \$8,427,304      | 8.51%         |
| Purchased Services     | \$5,761,129      | \$7,427,906      | 28.93%        |
| Supplies And Materials | \$1,938,807      | \$2,045,543      | 5.51%         |
| Capital Expenditures   | \$2,720,499      | \$3,235,406      | 18.93%        |
| Debt Service           | \$2,252,250      | \$2,253,625      | 0.06%         |
| Other Expenditures     | \$2,130,304      | \$2,025,367      | (4.93%)       |
| Other Financing Uses   | \$0              | \$0              |               |
| TOTAL EXPENDITURES     | \$42,757,333     | \$47,812,513     | 11.82%        |
|                        |                  |                  |               |
| SURPLUS / (DEFICIT)    | 941,338          | (6,098,122)      | (747.81%)     |
|                        |                  |                  |               |
| FUND BALANCE           |                  |                  |               |
| Beginning of Period    |                  |                  |               |
| End of Period          |                  |                  |               |