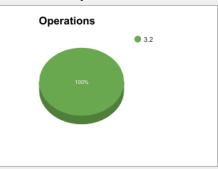

## Monthly Statistics Report

Human Capital

Operations

Culture & Climate

| Indicator                                                     | 1.1 Ensuring the continued development of curriculum across all content areas with fidelity and uniformity across all content areas | 1.2 Support a common assessment system to measure student learning        | 1.3 Support staff to<br>better use<br>assessment data to<br>make instructional<br>decisions and<br>determine the<br>effectiveness of<br>strategies being<br>implemented | 1.4 | Date Completed   | Academics                                      |
|---------------------------------------------------------------|-------------------------------------------------------------------------------------------------------------------------------------|---------------------------------------------------------------------------|-------------------------------------------------------------------------------------------------------------------------------------------------------------------------|-----|------------------|------------------------------------------------|
|                                                               | 1                                                                                                                                   | 1                                                                         | 1                                                                                                                                                                       |     | 02/02/2017       | DORS Level Up Transition Planning              |
|                                                               | /                                                                                                                                   | 1                                                                         | 1                                                                                                                                                                       |     | 02/07/2017       | 8th Grade DHS Welcome Meeting                  |
| Academics                                                     | /                                                                                                                                   | 1                                                                         | 1                                                                                                                                                                       |     | Ongoing          | RAISE Academy Meeting and Planning             |
| Enter a 1 in the                                              | /                                                                                                                                   | 1                                                                         | 1                                                                                                                                                                       |     | 02/10/2017       | Porter and Chester Class Trip/ Visit           |
| cells to indicate                                             | /                                                                                                                                   | 1                                                                         | 1                                                                                                                                                                       |     | 02/16/2017       | Housatonic Community College Onsite Admissions |
| alignment to                                                  |                                                                                                                                     |                                                                           |                                                                                                                                                                         |     |                  |                                                |
| goal                                                          |                                                                                                                                     |                                                                           |                                                                                                                                                                         |     |                  |                                                |
|                                                               |                                                                                                                                     |                                                                           |                                                                                                                                                                         |     |                  |                                                |
|                                                               |                                                                                                                                     |                                                                           |                                                                                                                                                                         |     |                  |                                                |
|                                                               |                                                                                                                                     | 2.2 Professional                                                          | 2.3 Support                                                                                                                                                             |     |                  |                                                |
| Indicator                                                     | 2.1 Recruit highly                                                                                                                  | Development will be<br>imbedded and<br>driven by staff or<br>demonstrated | continued use of<br>TEVAL and Admin<br>Evaluation plan as a<br>coaching tool for all                                                                                    |     | Date Completed   | Human Capital                                  |
| ITIUICALOI                                                    | qualified staff                                                                                                                     | student need                                                              | of us                                                                                                                                                                   | 2.4 | <u>'</u>         | Admin Retreat                                  |
|                                                               |                                                                                                                                     | 1                                                                         | 1                                                                                                                                                                       |     | 01/31-02/02/2017 | MyLearning Plan Teacher Evaluations            |
| Human Capital                                                 | <b>—</b>                                                                                                                            | /                                                                         | <b>-</b>                                                                                                                                                                |     | Ongoing          | MyLearning Plan Teacher Evaluations            |
| Traman Capital                                                |                                                                                                                                     |                                                                           |                                                                                                                                                                         |     |                  |                                                |
| Enter a 1 in the<br>cells to indicate<br>alignment to<br>goal |                                                                                                                                     |                                                                           |                                                                                                                                                                         |     |                  |                                                |
| Indicator                                                     | 3.1 Support the integrated use of technology in all courses                                                                         | 3.2                                                                       | 3.3                                                                                                                                                                     | 3.4 | Date Completed   | Operations 2018-19 Budget Planning             |
|                                                               |                                                                                                                                     |                                                                           |                                                                                                                                                                         |     |                  |                                                |
| Operations                                                    |                                                                                                                                     |                                                                           |                                                                                                                                                                         |     |                  |                                                |
| Enter a 1 in the cells to indicate alignment to goal          |                                                                                                                                     |                                                                           |                                                                                                                                                                         |     |                  |                                                |
| 9041                                                          |                                                                                                                                     |                                                                           |                                                                                                                                                                         |     |                  |                                                |
| Indicator                                                     | 4.1 Support continued integration of PBIS in all schools                                                                            | 4.2 Increase parent<br>and stakeholder<br>involvement and<br>feedback     | 4.3 Address<br>student/family<br>transiency and<br>illegal residency<br>issues                                                                                          | 4.4 | Date Completed   | Culture and Climate                            |
|                                                               | /                                                                                                                                   |                                                                           |                                                                                                                                                                         |     | Ongoing          | HRC Teaching and Training Days                 |
| Culture and                                                   | 1                                                                                                                                   |                                                                           |                                                                                                                                                                         |     | 02/06-02/10/2017 | Start with "Hello" Week                        |