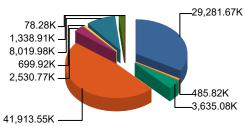

| ı | 10 - Education Fund                      | 29,281.67K | 33.3%  |
|---|------------------------------------------|------------|--------|
|   | 11 - Activity Fund                       | 485.82K    | 0.6%   |
| ı | 20 - Operations & Maint Fund             | 3,635.08K  | 4.1%   |
| 1 | 30 - Debt Service Fund or Fund Group     | 41,913.55K | 47.6%  |
| 1 | 40 - Transportation Fund                 | 2,530.77K  | 2.9%   |
|   | 50 - I.M.R.F./Soc. Sec. Fund             | 699.92K    | 0.8%   |
| 1 | 60 - Capital Projects Fund or Fund Group | 8,019.98K  | 9.1%   |
| Ĭ | 70 - Working Cash Fund                   | 0.00K      | 0.0%   |
| ı | 80 - Tort Immunity and Judgment Fund     | 1,338.91K  | 1.5%   |
|   | 90 - Fire Prevention & Safety Fund       | 78.28K     | 0.1%   |
|   | Total:                                   | 87,983.99K | 100.0% |
|   |                                          |            |        |