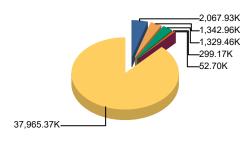

Table 3: Expenses by Object - Monthly

| Monthly<br>Expenses<br>by Object | Salaries      | Employee<br>Benefits | Purchased<br>Services | Supplies And<br>Materials | Capital Outlay | Other        | Total         |
|----------------------------------|---------------|----------------------|-----------------------|---------------------------|----------------|--------------|---------------|
| July                             | 1,841,523.50  | 1,157,552.95         | 3,205,603.20          | 463,748.54                | 347,799.49     | 528,390.55   | 7,544,618.23  |
| August                           | 1,895,484.26  | 1,217,458.21         | 1,799,354.03          | 359,557.74                | 279,311.51     | 414,511.69   | 5,965,677.44  |
| September                        | 1,928,289.19  | 1,286,963.01         | 1,682,421.59          | 314,782.94                | 68,484.23      | 634,604.29   | 5,915,545.25  |
| October                          | 2,004,517.09  | 1,196,185.95         | 1,185,673.79          | 408,261.55                | -23,954.64     | 1,226,060.12 | 5,996,743.86  |
| November                         | 1,938,972.20  | 1,207,964.36         | 2,000,371.61          | 323,874.88                | 121,034.89     | 3,724,410.62 | 9,316,628.56  |
| December                         | 2,026,992.65  | 1,291,184.67         | 1,094,287.21          | 256,480.08                | 30,528.80      | 625,168.14   | 5,324,641.55  |
| January                          | 1,887,996.41  | 1,321,406.37         | 746,415.83            | 242,815.92                | 37,944.30      | 625,972.09   | 4,862,550.92  |
| February                         | 2,067,925.83  | 1,342,964.40         | 1,329,455.82          | 299,168.11                | 52,699.17      | 525,610.95   | 43,057,580.53 |
| March                            | 0.00          | 0.00                 | 0.00                  | 0.00                      | 0.00           | 0.00         | 0.00          |
| April                            | 0.00          | 0.00                 | 0.00                  | 0.00                      | 0.00           | 0.00         | 0.00          |
| May                              | 0.00          | 0.00                 | 0.00                  | 0.00                      | 0.00           | 0.00         | 0.00          |
| June                             | 0.00          | 0.00                 | 0.00                  | 0.00                      | 0.00           | 0.00         | 0.00          |
| YTD                              | 15,591,701.13 | 10,021,679.92        | 13,043,583.08         | 2,668,689.76              | 913,847.75     | 8,304,728.45 | 87,983,986.34 |