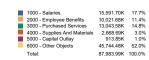

Chart 5: MTD, YTD, & Budget Expenses by Fund

Table 6: Expenses by Fund; Budget vs. Year to Date and Three Year History

| Annual                                   |               | Actual        | Percent of |               | Actual Year End |               |
|------------------------------------------|---------------|---------------|------------|---------------|-----------------|---------------|
| Expense Summary                          | Budget        | Year to Date  | Budget     |               |                 |               |
| by Fund                                  | 2024-2025     | 2024-2025     | Expended   | 2023-2024     | 2022-2023       | 2021-2022     |
| 10 - Education Fund                      | 45,503,476.59 | 29,281,673.94 | 64.35%     | 42,048,200.98 | 50,174,254.48   | 37,713,360.55 |
| 11 - Activity Fund                       | 999,404.00    | 485,817.18    | 48.61%     | 922,668.93    | 1,264,037.01    | 881,125.62    |
| 20 - Operations & Maint Fund             | 6,342,157.00  | 3,635,080.61  | 57.32%     | 5,103,182.89  | 12,813,744.53   | 4,055,952.76  |
| 30 - Debt Service Fund or Fund Group     | 8,365,875.00  | 41,913,554.63 | 501.01%    | 8,545,100.00  | 8,366,029.83    | 18,201,125.50 |
| 40 - Transportation Fund                 | 3,871,046.20  | 2,530,772.70  | 65.38%     | 2,897,227.51  | 5,962,669.08    | 3,002,316.40  |
| 50 - I.M.R.F./Soc. Sec. Fund             | 1,150,636.00  | 699,917.18    | 60.83%     | 981,955.01    | 941,545.01      | 915,929.23    |
| 60 - Capital Projects Fund or Fund Group | 9,800,000.00  | 8,019,978.95  | 81.84%     | 6,530,146.30  | 7,259,668.39    | 2,684,069.74  |
| 70 - Working Cash Fund                   | 0.00          | 0.00          | 0.00%      | 0.00          | 7,000,000.00    | 0.00          |
| 80 - Tort Immunity and Judgment Fund     | 1,728,809.79  | 1,338,911.15  | 77.45%     | 1,590,463.78  | 3,111,100.77    | 1,296,112.76  |
| 90 - Fire Prevention & Safety Fund       | 2,260,000.00  | 78,280.00     | 3.46%      | 0.00          | 0.00            | 0.00          |
| Total                                    | 80,021,404.58 | 87,983,986.34 | 109.95%    | 68,618,945.40 | 96,893,049.10   | 68,749,992.56 |
|                                          |               |               |            |               |                 |               |