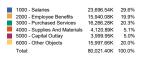

| 10 - Education Fund                      | 45,503.48K | 56.9%  |
|------------------------------------------|------------|--------|
| 11 - Activity Fund                       | 999.40K    | 1.2%   |
| 20 - Operations & Maint Fund             | 6,342.16K  | 7.9%   |
| 30 - Debt Service Fund or Fund Group     | 8,365.88K  | 10.5%  |
| 40 - Transportation Fund                 | 3,871.05K  | 4.8%   |
| 50 - I.MR.F./Soc. Sec. Fund              | 1,150.64K  | 1.4%   |
| 60 - Capital Projects Fund or Fund Group | 9,800.00K  | 12.2%  |
| 70 - Working Cash Fund                   | 0.00K      | 0.0%   |
| 80 - Tort Immunity and Judgment Fund     | 1,728.81K  | 2.2%   |
| 90 - Fire Prevention & Safety Fund       | 2,260.00K  | 2.8%   |
| Total:                                   | 80 021 40K | 100.0% |