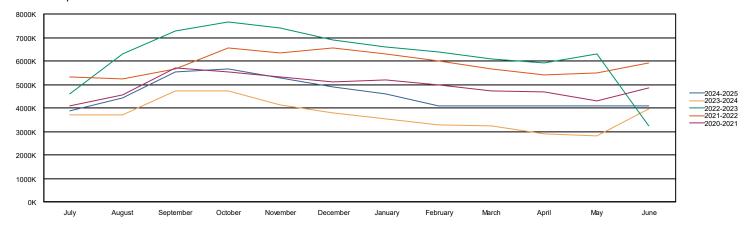

Chart 11: Historical Fund Balance (all funds)

Table 12: Education Fund Fund Balance

| Education<br>Fund<br>Balance | Jul        | Aug        | Sep        | Oct        | Nov        | Dec        | Jan        | Feb        | Mar        | Apr        | May        | Jun        |
|------------------------------|------------|------------|------------|------------|------------|------------|------------|------------|------------|------------|------------|------------|
| FY 2024-2025                 | 20,242,914 | 23,437,789 | 28,850,396 | 30,015,369 | 28,927,934 | 26,964,677 | 25,435,148 | 24,184,909 | -          | -          | -          | -          |
| FY 2023-2024                 | 18,610,948 | 19,840,972 | 25,469,674 | 25,112,777 | 23,502,089 | 21,794,940 | 22,444,424 | 21,069,136 | 19,115,855 | 17,621,532 | 16,316,651 | 21,888,889 |
| FY 2022-2023                 | 12,984,485 | 15,500,999 | 19,861,916 | 21,405,479 | 19,401,081 | 17,699,916 | 18,133,035 | 15,947,421 | 14,705,515 | 13,086,033 | 12,894,981 | 16,630,354 |
| FY 2021-2022                 | 13,545,310 | 12,519,104 | 14,479,427 | 18,539,351 | 17,520,842 | 16,169,386 | 17,582,562 | 15,737,544 | 14,256,451 | 12,692,753 | 12,042,247 | 13,671,673 |
| FY 2020-2021                 | 9,773,544  | 12,266,926 | 18,718,956 | 16,955,298 | 15,376,059 | 13,691,714 | 13,196,560 | 12,027,964 | 10,898,464 | 10,097,357 | 8,105,000  | 11,753,713 |