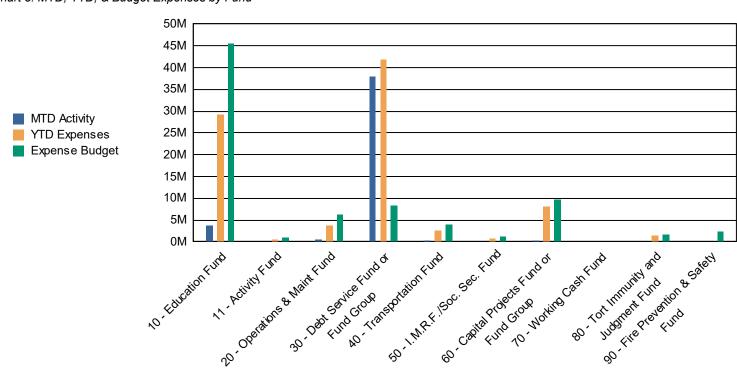

Chart 5: MTD, YTD, & Budget Expenses by Fund

Table 6: Expenses by Fund; Budget vs. Year to Date and Three Year History

| Annual                                   |               | Actual        | Percent of |               | Actual Year End |               |
|------------------------------------------|---------------|---------------|------------|---------------|-----------------|---------------|
| Expense Summary                          | Budget        | Year to Date  | Budget     |               |                 |               |
| by Fund                                  | 2024-2025     | 2024-2025     | Expended   | 2023-2024     | 2022-2023       | 2021-2022     |
| 10 - Education Fund                      | 45,503,476.59 | 29,281,673.94 | 64.35%     | 42,048,200.98 | 50,174,254.48   | 37,713,360.55 |
| 11 - Activity Fund                       | 999,404.00    | 485,817.18    | 48.61%     | 922,668.93    | 1,264,037.01    | 881,125.62    |
| 20 - Operations & Maint Fund             | 6,342,157.00  | 3,635,080.61  | 57.32%     | 5,103,182.89  | 12,813,744.53   | 4,055,952.76  |
| 30 - Debt Service Fund or Fund Group     | 8,365,875.00  | 41,913,554.63 | 501.01%    | 8,545,100.00  | 8,366,029.83    | 18,201,125.50 |
| 40 - Transportation Fund                 | 3,871,046.20  | 2,530,772.70  | 65.38%     | 2,897,227.51  | 5,962,669.08    | 3,002,316.40  |
| 50 - I.M.R.F./Soc. Sec. Fund             | 1,150,636.00  | 699,917.18    | 60.83%     | 981,955.01    | 941,545.01      | 915,929.23    |
| 60 - Capital Projects Fund or Fund Group | 9,800,000.00  | 8,019,978.95  | 81.84%     | 6,530,146.30  | 7,259,668.39    | 2,684,069.74  |
| 70 - Working Cash Fund                   | 0.00          | 0.00          | 0.00%      | 0.00          | 7,000,000.00    | 0.00          |
| 80 - Tort Immunity and Judgment Fund     | 1,728,809.79  | 1,338,911.15  | 77.45%     | 1,590,463.78  | 3,111,100.77    | 1,296,112.76  |
| 90 - Fire Prevention & Safety Fund       | 2,260,000.00  | 78,280.00     | 3.46%      | 0.00          | 0.00            | 0.00          |
| Total                                    | 80,021,404.58 | 87,983,986.34 | 109.95%    | 68,618,945.40 | 96,893,049.10   | 68,749,992.56 |
|                                          |               |               |            |               |                 |               |