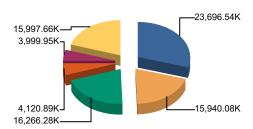

Chart 1: MTD, YTD, & Budget Expenses by Object

Table 4: Expenses by Object; Budget vs. Year to Date and Three Year History

| Annual                       |                     | Actual                    | Percent of         |               | Actual Year End |               |
|------------------------------|---------------------|---------------------------|--------------------|---------------|-----------------|---------------|
| Expense Summary<br>by Object | Budget<br>2024-2025 | Year to Date<br>2024-2025 | Budget<br>Expended | 2023-2024     | 2022-2023       | 2021-2022     |
| Salaries                     | 23,696,540.00       | 15,591,701.13             | 65.80%             | 22,215,815.41 | 21,016,995.85   | 19,915,521.64 |
| Employee Benefits            | 15,940,081.07       | 10,021,679.92             | 62.87%             | 13,964,760.33 | 13,104,479.53   | 11,484,313.56 |
| Purchased Services           | 16,266,279.20       | 13,043,583.08             | 80.19%             | 11,771,602.03 | 6,614,342.63    | 5,794,214.95  |
| Supplies And Materials       | 4,120,889.31        | 2,668,689.76              | 64.76%             | 3,537,799.29  | 3,627,844.83    | 2,977,283.97  |
| Capital Outlay               | 3,999,952.00        | 913,847.75                | 22.85%             | 1,642,952.89  | 6,982,731.12    | 2,946,524.65  |
| 0000                         | 15,997,663.00       | 45,744,484.70             | 285.94%            | 15,486,015.45 | 45,546,655.14   | 25,632,133.79 |
| Total                        | 80,021,404.58       | 87,983,986.34             | 109.95%            | 68,618,945.40 | 96,893,049.10   | 68,749,992.56 |