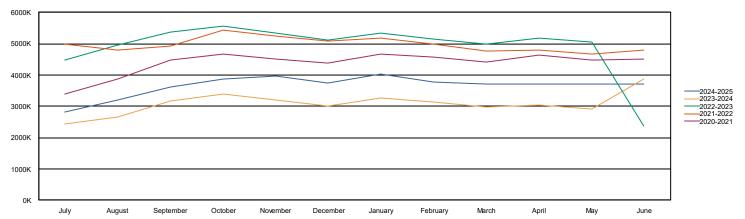

Chart 12: Education Fund Fund Balance

Table 13: Operations & Maint Fund Fund Balance

| Operations<br>& Maint<br>Fund<br>Balance | Jul       | Aug       | Sep       | Oct       | Nov       | Dec       | Jan       | Feb       | Mar       | Apr       | May       | Jun       |
|------------------------------------------|-----------|-----------|-----------|-----------|-----------|-----------|-----------|-----------|-----------|-----------|-----------|-----------|
| FY<br>2024-2025                          | 3,870,791 | 4,415,413 | 5,549,164 | 5,650,444 | 5,291,188 | 4,907,736 | 4,591,033 | 4,112,598 | -         | -         | -         | -         |
| FY<br>2023-2024                          | 3,711,337 | 3,717,183 | 4,751,877 | 4,722,234 | 4,130,083 | 3,815,236 | 3,544,591 | 3,281,422 | 3,253,983 | 2,909,451 | 2,797,144 | 3,951,540 |
| FY 2022-2023                             | 4,585,402 | 6,319,666 | 7,307,539 | 7,677,682 | 7,428,244 | 6,888,598 | 6,629,308 | 6,403,371 | 6,111,361 | 5,920,559 | 6,328,164 | 3,246,199 |
| FY 2021-2022                             | 5,310,410 | 5,245,008 | 5,670,229 | 6,546,693 | 6,344,108 | 6,569,792 | 6,299,224 | 5,999,020 | 5,679,385 | 5,425,342 | 5,510,661 | 5,915,245 |
| FY<br>2020-2021                          | 4,092,316 | 4,561,587 | 5,697,879 | 5,531,218 | 5,347,790 | 5,109,184 | 5,184,750 | 4,977,082 | 4,720,507 | 4,687,672 | 4,302,571 | 4,853,856 |