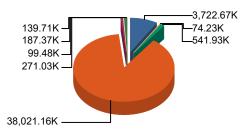

Chart 6: Monthly Expense

Chart 7: Year to Date Expense

Chart 8: Budget

| 10 - Education Fund                      | 3,722.67K  | 8.6%   |
|------------------------------------------|------------|--------|
| 11 - Activity Fund                       | 74.23K     | 0.2%   |
| 20 - Operations & Maint Fund             | 541.93K    | 1.3%   |
| 30 - Debt Service Fund or Fund Group     | 38,021.16K | 88.3%  |
| 40 - Transportation Fund                 | 271.03K    | 0.6%   |
| 50 - I.M.R.F./Soc. Sec. Fund             | 99.48K     | 0.2%   |
| 60 - Capital Projects Fund or Fund Group | 187.37K    | 0.4%   |
| 70 - Working Cash Fund                   | 0.00K      | 0.0%   |
| 80 - T ort Immunity and Judgment Fund    | 139.71K    | 0.3%   |
| 90 - Fire Prevention & Safety Fund       | 0.00K      | 0.0%   |
| Total:                                   | 43,057.58K | 100.0% |
|                                          |            |        |