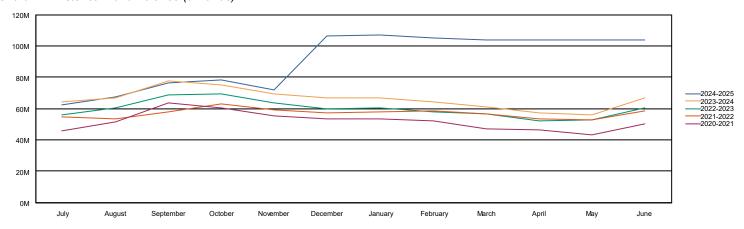

Table 11: Historical Fund Balance (all funds)

| Total Fund<br>Balance |            |            |            |            |            |             |             |             |            |            |            |            |
|-----------------------|------------|------------|------------|------------|------------|-------------|-------------|-------------|------------|------------|------------|------------|
|                       | Jul        | Aug        | Sep        | Oct        | Nov        | Dec         | Jan         | Feb         | Mar        | Apr        | May        | Jun        |
| FY 2024-2025          | 62,499,797 | 67,305,107 | 76,625,507 | 78,391,835 | 72,326,006 | 106,167,147 | 107,162,000 | 105,009,321 | -          | -          | -          | -          |
| FY<br>2023-2024       | 64,396,672 | 66,853,692 | 77,646,291 | 75,255,568 | 69,614,993 | 67,027,907  | 66,960,935  | 64,400,010  | 61,456,594 | 57,609,271 | 55,749,127 | 66,652,225 |
| FY 2022-2023          | 56,226,725 | 60,666,269 | 68,738,390 | 69,346,697 | 63,609,233 | 60,193,048  | 60,611,541  | 58,125,322  | 56,459,470 | 52,538,757 | 52,939,999 | 60,284,687 |
| FY<br>2021-2022       | 54,664,996 | 53,716,676 | 58,203,136 | 63,374,492 | 58,934,118 | 57,213,855  | 58,024,520  | 58,512,930  | 56,398,456 | 53,304,392 | 52,808,385 | 58,668,575 |
| FY<br>2020-2021       | 46,133,625 | 51,685,227 | 63,693,672 | 60,671,125 | 55,384,722 | 53,249,331  | 53,629,066  | 52,132,962  | 46,912,837 | 46,288,537 | 43,388,787 | 50,253,381 |