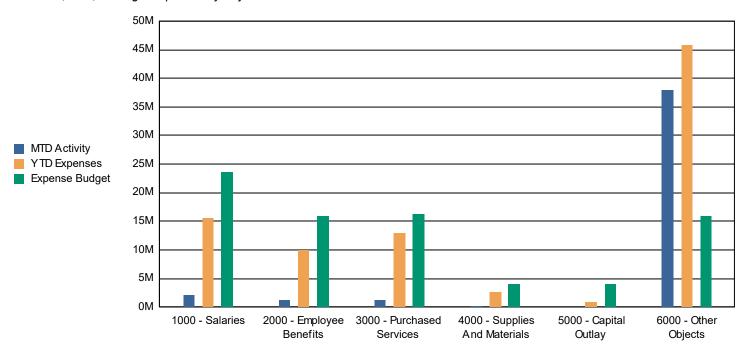

Table 3: Expenses by Object - Monthly

| Monthly<br>Expenses<br>by Object | Salaries      | Employee<br>Benefits | Purchased<br>Services | Supplies And<br>Materials | Capital Outlay | Other        | Total         |
|----------------------------------|---------------|----------------------|-----------------------|---------------------------|----------------|--------------|---------------|
| July                             | 1,841,523.50  | 1,157,552.95         | 3,205,603.20          | 463,748.54                | 347,799.49     | 528,390.55   | 7,544,618.23  |
| August                           | 1,895,484.26  | 1,217,458.21         | 1,799,354.03          | 359,557.74                | 279,311.51     | 414,511.69   | 5,965,677.44  |
| September                        | 1,928,289.19  | 1,286,963.01         | 1,682,421.59          | 314,782.94                | 68,484.23      | 634,604.29   | 5,915,545.25  |
| October                          | 2,004,517.09  | 1,196,185.95         | 1,185,673.79          | 408,261.55                | -23,954.64     | 1,226,060.12 | 5,996,743.86  |
| November                         | 1,938,972.20  | 1,207,964.36         | 2,000,371.61          | 323,874.88                | 121,034.89     | 3,724,410.62 | 9,316,628.56  |
| December                         | 2,026,992.65  | 1,291,184.67         | 1,094,287.21          | 256,480.08                | 30,528.80      | 625,168.14   | 5,324,641.55  |
| January                          | 1,887,996.41  | 1,321,406.37         | 746,415.83            | 242,815.92                | 37,944.30      | 625,972.09   | 4,862,550.92  |
| February                         | 2,067,925.83  | 1,342,964.40         | 1,329,455.82          | 299,168.11                | 52,699.17      | 525,610.95   | 43,057,580.53 |
| March                            | 0.00          | 0.00                 | 0.00                  | 0.00                      | 0.00           | 0.00         | 0.00          |
| April                            | 0.00          | 0.00                 | 0.00                  | 0.00                      | 0.00           | 0.00         | 0.00          |
| May                              | 0.00          | 0.00                 | 0.00                  | 0.00                      | 0.00           | 0.00         | 0.00          |
| June                             | 0.00          | 0.00                 | 0.00                  | 0.00                      | 0.00           | 0.00         | 0.00          |
| YTD                              | 15,591,701.13 | 10,021,679.92        | 13,043,583.08         | 2,668,689.76              | 913,847.75     | 8,304,728.45 | 87,983,986.34 |

Chart 1: MTD, YTD, & Budget Expenses by Object

Table 4: Expenses by Object; Budget vs. Year to Date and Three Year History

| Annual                       |                     | Actual                    | Percent of         |               | Actual Year End |               |
|------------------------------|---------------------|---------------------------|--------------------|---------------|-----------------|---------------|
| Expense Summary<br>by Object | Budget<br>2024-2025 | Year to Date<br>2024-2025 | Budget<br>Expended | 2023-2024     | 2022-2023       | 2021-2022     |
| Salaries                     | 23,696,540.00       | 15,591,701.13             | 65.80%             | 22,215,815.41 | 21,016,995.85   | 19,915,521.64 |
| Employee Benefits            | 15,940,081.07       | 10,021,679.92             | 62.87%             | 13,964,760.33 | 13,104,479.53   | 11,484,313.56 |
| Purchased Services           | 16,266,279.20       | 13,043,583.08             | 80.19%             | 11,771,602.03 | 6,614,342.63    | 5,794,214.95  |
| Supplies And Materials       | 4,120,889.31        | 2,668,689.76              | 64.76%             | 3,537,799.29  | 3,627,844.83    | 2,977,283.97  |
| Capital Outlay               | 3,999,952.00        | 913,847.75                | 22.85%             | 1,642,952.89  | 6,982,731.12    | 2,946,524.65  |
| 0000                         | 15,997,663.00       | 45,744,484.70             | 285.94%            | 15,486,015.45 | 45,546,655.14   | 25,632,133.79 |
| Total                        | 80,021,404.58       | 87,983,986.34             | 109.95%            | 68,618,945.40 | 96,893,049.10   | 68,749,992.56 |