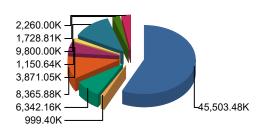

| 10 - Education Fund                      | 45,503.48K | 56.9%  |
|------------------------------------------|------------|--------|
| 11 - Activity Fund                       | 999.40K    | 1.2%   |
| 20 - Operations & Maint Fund             | 6,342.16K  | 7.9%   |
| 30 - Debt Service Fund or Fund Group     | 8,365.88K  | 10.5%  |
| 40 - Transportation Fund                 | 3,871.05K  | 4.8%   |
| 50 - I.MR.F./Soc. Sec. Fund              | 1,150.64K  | 1.4%   |
| 60 - Capital Projects Fund or Fund Group | 9,800.00K  | 12.2%  |
| 70 - Working Cash Fund                   | 0.00K      | 0.0%   |
| 80 - Tort Immunity and Judgment Fund     | 1,728.81K  | 2.2%   |
| 90 - Fire Prevention & Safety Fund       | 2,260.00K  | 2.8%   |
| Total:                                   | 80 021 40K | 100.0% |