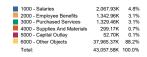

Chart 1: MTD, YTD, & Budget Expenses by Object

Table 4: Expenses by Object; Budget vs. Year to Date and Three Year History

| Annual                       |                     | Actual                    | Percent of         |               | Actual Year End |               |
|------------------------------|---------------------|---------------------------|--------------------|---------------|-----------------|---------------|
| Expense Summary<br>by Object | Budget<br>2024-2025 | Year to Date<br>2024-2025 | Budget<br>Expended | 2023-2024     | 2022-2023       | 2021-2022     |
| Salaries                     | 23,696,540.00       | 15,591,701.13             | 65.80%             | 22,215,815.41 | 21,016,995.85   | 19,915,521.64 |
| Employee Benefits            | 15,940,081.07       | 10,021,679.92             | 62.87%             | 13,964,760.33 | 13,104,479.53   | 11,484,313.56 |
| Purchased Services           | 16,266,279.20       | 13,043,583.08             | 80.19%             | 11,771,602.03 | 6,614,342.63    | 5,794,214.95  |
| Supplies And Materials       | 4,120,889.31        | 2,668,689.76              | 64.76%             | 3,537,799.29  | 3,627,844.83    | 2,977,283.97  |
| Capital Outlay               | 3,999,952.00        | 913,847.75                | 22.85%             | 1,642,952.89  | 6,982,731.12    | 2,946,524.65  |
| 0000                         | 15,997,663.00       | 45,744,484.70             | 285.94%            | 15,486,015.45 | 45,546,655.14   | 25,632,133.79 |
| Total                        | 80,021,404.58       | 87,983,986.34             | 109.95%            | 68,618,945.40 | 96,893,049.10   | 68,749,992.56 |