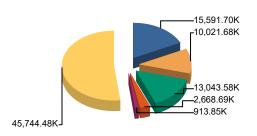

Table 3: Expenses by Object - Monthly

| Monthly<br>Expenses<br>by Object | Salaries      | Employee<br>Benefits | Purchased<br>Services | Supplies And<br>Materials | Capital Outlay | Other        | Total         |
|----------------------------------|---------------|----------------------|-----------------------|---------------------------|----------------|--------------|---------------|
| July                             | 1,841,523.50  | 1,157,552.95         | 3,205,603.20          | 463,748.54                | 347,799.49     | 528,390.55   | 7,544,618.23  |
| August                           | 1,895,484.26  | 1,217,458.21         | 1,799,354.03          | 359,557.74                | 279,311.51     | 414,511.69   | 5,965,677.44  |
| September                        | 1,928,289.19  | 1,286,963.01         | 1,682,421.59          | 314,782.94                | 68,484.23      | 634,604.29   | 5,915,545.25  |
| October                          | 2,004,517.09  | 1,196,185.95         | 1,185,673.79          | 408,261.55                | -23,954.64     | 1,226,060.12 | 5,996,743.86  |
| November                         | 1,938,972.20  | 1,207,964.36         | 2,000,371.61          | 323,874.88                | 121,034.89     | 3,724,410.62 | 9,316,628.56  |
| December                         | 2,026,992.65  | 1,291,184.67         | 1,094,287.21          | 256,480.08                | 30,528.80      | 625,168.14   | 5,324,641.55  |
| January                          | 1,887,996.41  | 1,321,406.37         | 746,415.83            | 242,815.92                | 37,944.30      | 625,972.09   | 4,862,550.92  |
| February                         | 2,067,925.83  | 1,342,964.40         | 1,329,455.82          | 299,168.11                | 52,699.17      | 525,610.95   | 43,057,580.53 |
| March                            | 0.00          | 0.00                 | 0.00                  | 0.00                      | 0.00           | 0.00         | 0.00          |
| April                            | 0.00          | 0.00                 | 0.00                  | 0.00                      | 0.00           | 0.00         | 0.00          |
| May                              | 0.00          | 0.00                 | 0.00                  | 0.00                      | 0.00           | 0.00         | 0.00          |
| June                             | 0.00          | 0.00                 | 0.00                  | 0.00                      | 0.00           | 0.00         | 0.00          |
| YTD                              | 15,591,701.13 | 10,021,679.92        | 13,043,583.08         | 2,668,689.76              | 913,847.75     | 8,304,728.45 | 87,983,986.34 |