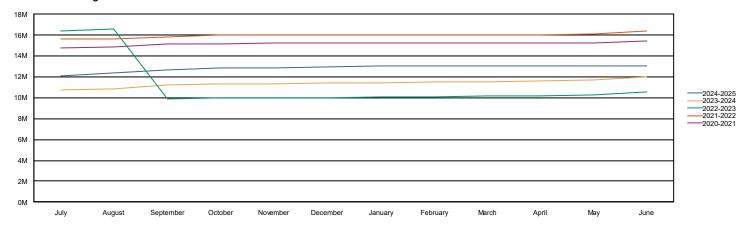

Chart 14: Transportation Fund Fund Balance

Table 15: Working Cash Fund Fund Balance

| Working<br>Cash Fund<br>Balance | Jul        | Aug        | Sep        | Oct        | Nov        | Dec        | Jan        | Feb        | Mar        | Apr        | May        | Jun        |
|---------------------------------|------------|------------|------------|------------|------------|------------|------------|------------|------------|------------|------------|------------|
| FY 2024-2025                    | 12,108,861 | 12,337,168 | 12,657,961 | 12,803,057 | 12,886,909 | 12,924,237 | 13,005,999 | 13,048,526 | -          | •          | •          | -          |
| FY<br>2023-2024                 | 10,738,024 | 10,868,823 | 11,212,468 | 11,288,916 | 11,347,954 | 11,391,599 | 11,432,756 | 11,472,507 | 11,530,063 | 11,581,365 | 11,669,014 | 12,021,501 |
| FY 2022-2023                    | 16,402,041 | 16,567,431 | 9,839,078  | 9,951,830  | 9,984,476  | 10,007,347 | 10,030,886 | 10,066,886 | 10,119,488 | 10,156,547 | 10,259,276 | 10,524,577 |
| FY 2021-2022                    | 15,594,578 | 15,631,321 | 15,763,868 | 15,983,343 | 16,011,675 | 16,033,009 | 16,035,262 | 16,035,464 | 16,036,253 | 16,038,551 | 16,085,435 | 16,340,895 |
| FY 2020-2021                    | 14,709,927 | 14,855,958 | 15,158,785 | 15,179,349 | 15,187,091 | 15,192,840 | 15,235,673 | 15,243,019 | 15,245,683 | 15,255,082 | 15,276,419 | 15,464,710 |