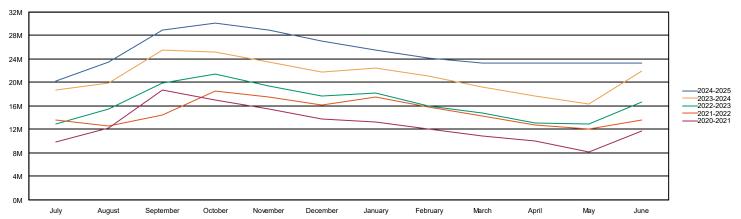

Table 11: Historical Fund Balance (all funds)

| Total Fund<br>Balance |            |            |            |            |            |             |             |             |            |            |            |            |
|-----------------------|------------|------------|------------|------------|------------|-------------|-------------|-------------|------------|------------|------------|------------|
|                       | Jul        | Aug        | Sep        | Oct        | Nov        | Dec         | Jan         | Feb         | Mar        | Apr        | May        | Jun        |
| FY 2024-2025          | 62,499,797 | 67,305,107 | 76,625,507 | 78,391,835 | 72,326,006 | 106,167,147 | 107,162,000 | 105,009,321 | -          | -          | -          | -          |
| FY<br>2023-2024       | 64,396,672 | 66,853,692 | 77,646,291 | 75,255,568 | 69,614,993 | 67,027,907  | 66,960,935  | 64,400,010  | 61,456,594 | 57,609,271 | 55,749,127 | 66,652,225 |
| FY 2022-2023          | 56,226,725 | 60,666,269 | 68,738,390 | 69,346,697 | 63,609,233 | 60,193,048  | 60,611,541  | 58,125,322  | 56,459,470 | 52,538,757 | 52,939,999 | 60,284,687 |
| FY<br>2021-2022       | 54,664,996 | 53,716,676 | 58,203,136 | 63,374,492 | 58,934,118 | 57,213,855  | 58,024,520  | 58,512,930  | 56,398,456 | 53,304,392 | 52,808,385 | 58,668,575 |
| FY<br>2020-2021       | 46,133,625 | 51,685,227 | 63,693,672 | 60,671,125 | 55,384,722 | 53,249,331  | 53,629,066  | 52,132,962  | 46,912,837 | 46,288,537 | 43,388,787 | 50,253,381 |