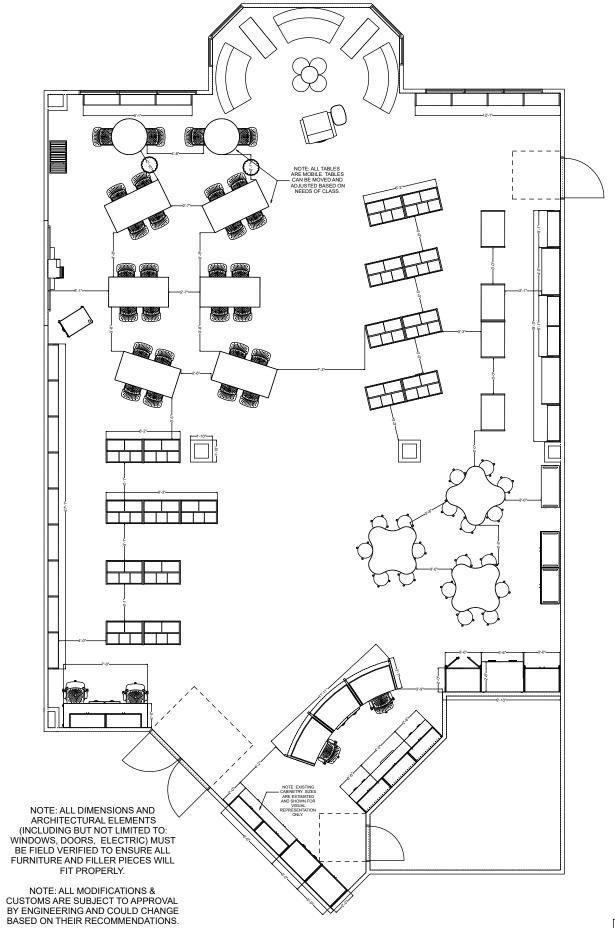

#### **FABRIC**

TFL

POWDER COAT

THERMOPLASTIC

NOTE: FINISHES ARE REPRESENTATIVE ONLY. PLEASE REFER TO FINISH SAMPLES FOR ACCURATE COLOR MATCHING.

DRAWINGS ARE THE SOLE PROPERTY OF mediatechnologies® AND ARE INTENDED TO CONVEY IDEAS FOR SELECTION AND PLACEMENT OF FURNITURE. THE IDEAS AND CONCEPTS PRESENTED HAVE BEEN UNIQUELY DESIGNED BASED ON THIS SPECIFIC OPPORTUNITY. DRAWINGS AND OTHER PRESENTATION MATERIALS PROVIDED BY mediatechnologies® CANNOT BE USED FOR SOLICITATION OF COMPETITIVE PRICING OR PRODUCT SUBSTITUTION WITHOUT PRIOR PERMISSION.