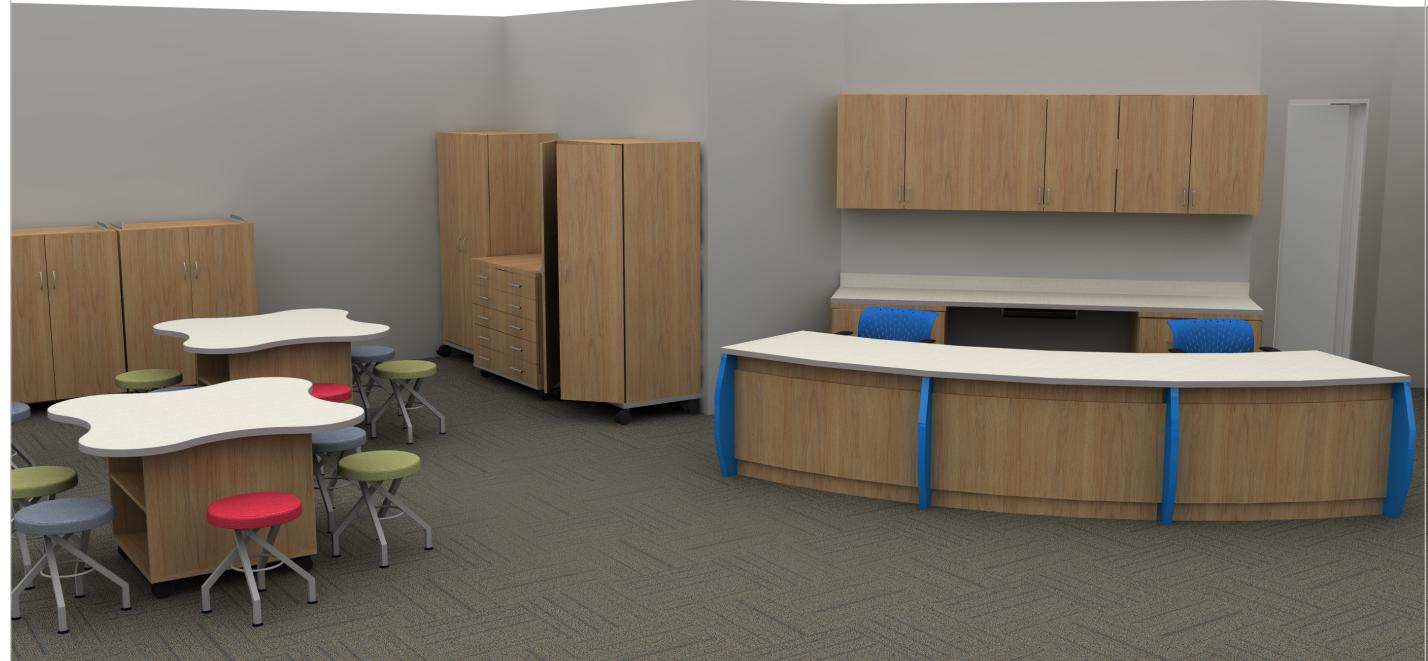

#### **FABRIC**

TFL

POWDER COAT

THERMOPLASTIC

NOTE: FINISHES ARE REPRESENTATIVE ONLY. PLEASE REFER TO FINISH SAMPLES FOR ACCURATE COLOR MATCHING.

DRAWINGS ARE THE SOLE PROPERTY OF mediatechnologies® AND ARE INTENDED TO CONVEY IDEAS FOR SELECTION AND PLACEMENT OF FURNITURE. THE IDEAS AND CONCEPTS PRESENTED HAVE BEEN UNIQUELY DESIGNED BASED ON THIS SPECIFIC OPPORTUNITY. DRAWINGS AND OTHER PRESENTATION MATERIALS PROVIDED BY mediatechnologies® CANNOT BE USED FOR SOLICITATION OF COMPETITIVE PRICING OR PRODUCT SUBSTITUTION WITHOUT PRIOR PERMISSION.