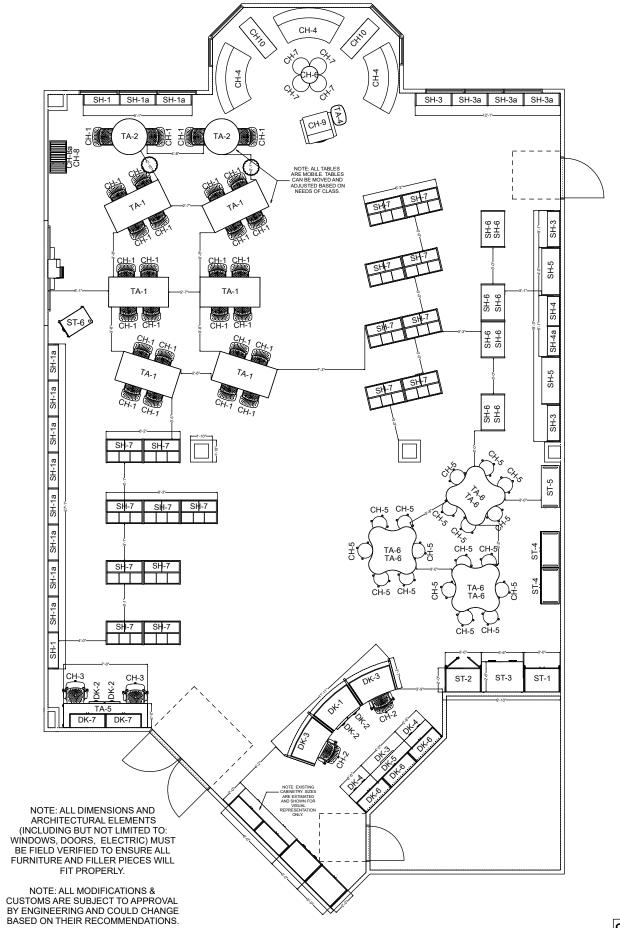

#### **FABRIC**

TFL

POWDER COAT

THERMOPLASTIC

NOTE: FINISHES ARE REPRESENTATIVE ONLY. PLEASE REFER TO FINISH SAMPLES FOR ACCURATE COLOR MATCHING.

DRAWINGS ARE THE SOLE PROPERTY OF mediatechnologies® AND ARE INTENDED TO CONVEY IDEAS FOR SELECTION AND PLACEMENT OF FURNITURE. THE IDEAS AND CONCEPTS PRESENTED HAVE BEEN UNIQUELY DESIGNED BASED ON THIS SPECIFIC OPPORTUNITY. DRAWINGS AND OTHER PRESENTATION MATERIALS PROVIDED BY mediatechnologies® CANNOT BE USED FOR SOLICITATION OF COMPETITIVE PRICING OR PRODUCT SUBSTITUTION WITHOUT PRIOR PERMISSION.