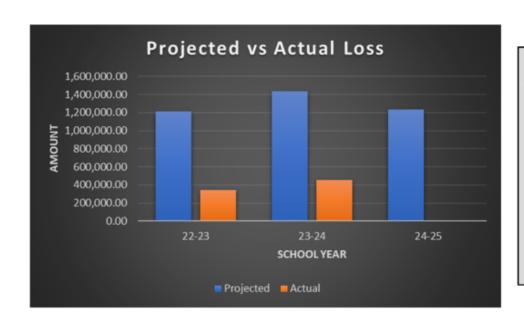

### Variables in Projected and **Actual Numbers**

Actual Reimbursement Rates **USDA Assistance Rates** Grants Awarded Student Enrollment Student Participation Employee Raises & Labor Cost

| Year      | Projected      | Actual       | Difference   |  |
|-----------|----------------|--------------|--------------|--|
| 2022-2023 | \$1,212,024.00 | \$342,373.30 | \$869,650.70 |  |
| 2023-2024 | \$1,431,622.00 | \$451,479.98 | \$980,142.02 |  |
| 2024-2025 | \$1,235,968.00 |              |              |  |