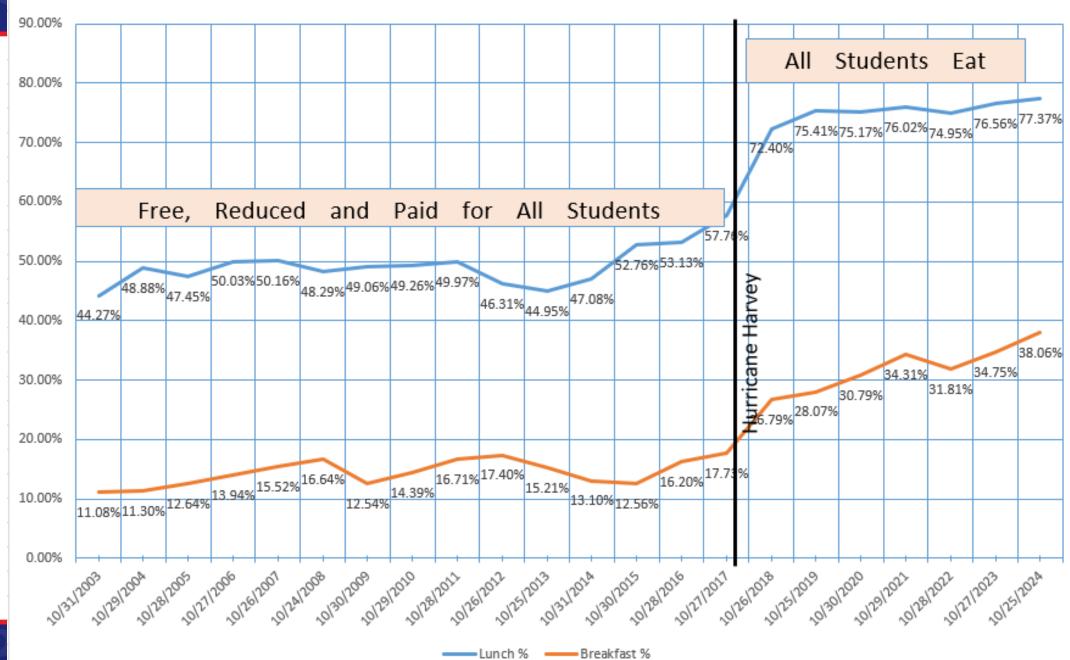

## Community Eligibility Provision – CEP

Projections for the 2025-2026 School Year

















### 20 Years of Breakfast and Lunch Participation vs Enrollment







### Variables in Projected and **Actual Numbers**

Actual Reimbursement Rates **USDA Assistance Rates** Grants Awarded Student Enrollment Student Participation Employee Raises & Labor Cost

| Year      | Projected      | Actual       | Difference   |  |
|-----------|----------------|--------------|--------------|--|
| 2022-2023 | \$1,212,024.00 | \$342,373.30 | \$869,650.70 |  |
| 2023-2024 | \$1,431,622.00 | \$451,479.98 | \$980,142.02 |  |
| 2024-2025 | \$1,235,968.00 |              |              |  |

















| Detailed Operations Projections for 2025-2026 |                                        |                  |                       |                   |                   |            |                                                                         |