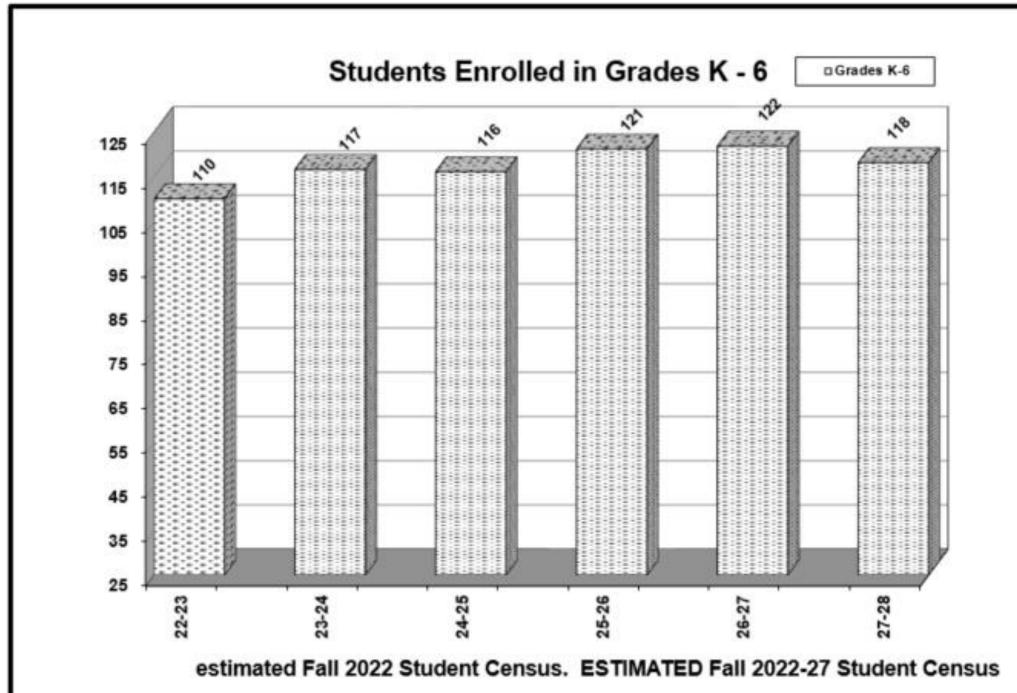

### Students Enrolled in the Grades K -12

estimated Fall 2022 Student Census. ESTIMATED Fall 2022-27 Student Census

estimated Fall 2022 Student Census. ESTIMATED Fall 2022-27 Student Census