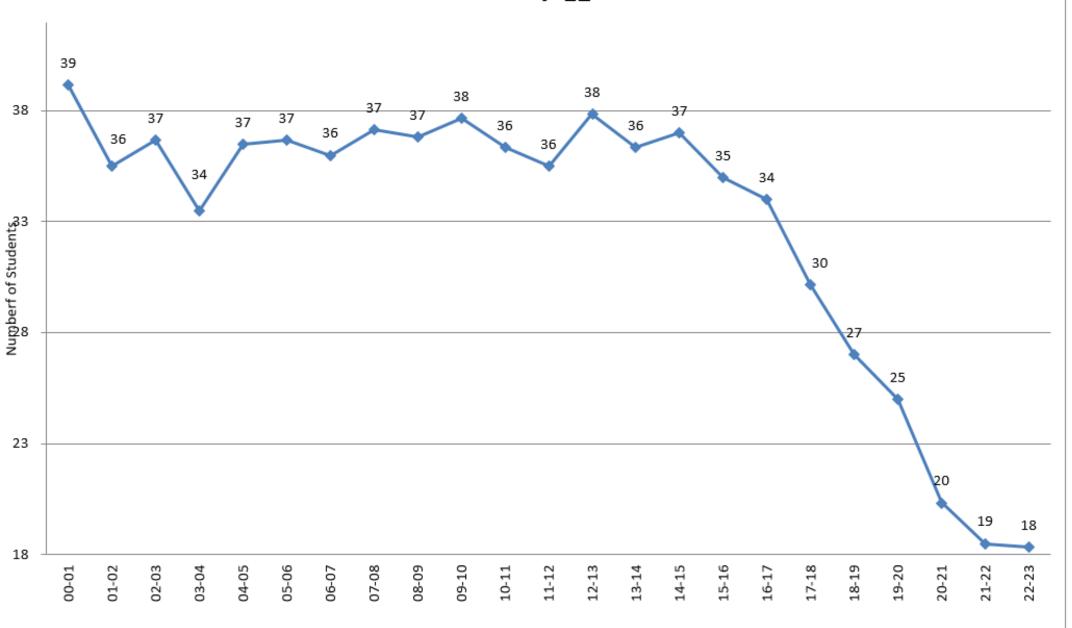

## **PAST K-12 GMR Enrollment**

| ľ                 | A   | 12  |     |     | <b>\-</b> | 1   |     | U   |     |     | K   |     |     | rc  |     | M   | le  | nt  | •   |     |          |           | "Hand a balal                     |                   |
|-------------------|-----|-----|-----|-----|-----------|-----|-----|-----|-----|-----|-----|-----|-----|-----|-----|-----|-----|-----|-----|-----|----------|-----------|-----------------------------------|-------------------|
| FALL CENSUS>      | 00  | 01  | 02  | 03  | 04        | 05  | 06  | 07  | 08  | 09  | 10  | 11  | 12  | 13  | 14  | 15  | 16  | 17  | 18  | 19  | 20       | 21        | 22 <est.< th=""><th></th></est.<> |                   |
| Age 0             |     |     |     |     |           |     |     |     |     | 27  | 38  | 28  | 28  | 32  | 25  | 21  | 19  | 25  | 14  | 26  | 16       | 16        | 16 ¬                              | Age 0             |
| Age 1             |     |     |     |     |           |     |     |     |     | 28  | 28  | 26  | 23  | 25  | 29  | 25  | 21  | 22  | 13  | 16  | 27       | 16        | 16                                | Age 1             |
| Age 2             |     |     |     |     |           |     |     |     |     | 34  | 34  | 27  | 32  | 26  | 26  | 32  | 22  | 23  | 23  | 22  | 15       | 27        | 27 est.                           | Age 2             |
| Age 3             |     |     |     |     |           |     |     |     |     | 20  | 34  | 28  | 29  | 33  | 23  | 32  | 33  | 25  | 21  | 22  | 22       | 15        | 15                                | Age 3             |
| Age 4             |     |     |     |     |           |     |     |     |     | 30  | 38  | 35  | 33  | 33  | 34  | 26  | 30  | 32  | 20  | 23  | 21       | 22        | 18                                | Age 4             |
| Age 0-4           | 0   | 0   | 0   | 0   | 0         | 0   | 0   | 0   | 0   | 139 | 172 | 144 | 145 | 149 | 137 | 136 | 125 | 127 | 91  | 109 | 101      | 96        | 92                                | Age 0-4           |
| К                 | 33  | 38  | 35  | 39  | 34        | 30  | 40  | 30  | 35  | 29  | 28  | 17  | 30  | 28  | 31  | 26  | 23  | 21  | 17  | 21  | 19       | 13        | 18                                | К                 |
| 1                 | 28  | 36  | 37  | 40  | 41        | 37  | 28  | 41  | 30  | 31  | 32  | 31  | 18  | 29  | 25  | 33  | 25  | 21  | 14  | 17  | 20       | 21        | 10                                | 1                 |
| 2                 | 35  | 27  | 33  | 34  | 40        | 41  | 38  | 28  | 38  | 30  | 29  | 32  | 28  | 20  | 30  | 22  | 32  | 22  | 12  | 15  | 17       | 18        | 21                                | 2                 |
| 3                 | 47  | 33  | 29  | 34  | 37        | 42  | 39  | 37  | 28  | 36  | 32  | 29  | 34  | 30  | 20  | 27  | 23  | 25  | 19  | 13  | 16       | 18        | 16                                | 3                 |
| 4                 | 24  | 48  | 34  | 30  | 37        | 37  | 40  | 41  | 38  | 28  | 37  | 33  | 32  | 34  | 30  | 18  | 26  | 15  | 19  | 18  | 13       | 15        | 19                                | 4                 |
| 5                 | 35  | 25  | 47  | 36  | 29        | 39  | 37  | 40  | 40  | 33  | 29  | 35  | 36  | 30  | 34  | 29  | 19  | 22  | 16  | 21  | 16       | 13        | 14                                | 5                 |
| 6                 | 27  | 35  | 27  | 45  | 36        | 28  | 39  | 40  | 40  | 39  | 31  | 29  | 39  | 37  | 31  | 35  | 35  | 16  | 20  | 16  | 20       | 17        | 12                                | 6                 |
| 1 - 6             | 196 | 204 | 207 | 219 | 220       | 224 | 221 | 227 | 214 | 197 | 190 | 189 | 187 | 180 | 170 | 164 | 160 | 121 | 100 | 100 | 102      | 102       | 92                                | 1 - 6             |
| K - 6             | 229 | 242 | 242 | 258 | 254       | 254 | 261 | 257 | 249 | 226 | 218 | 206 | 217 | 208 | 201 | 190 | 183 | 142 | 117 | 121 | 121      | 115       | 110                               | K - 6             |
| 7                 | 37  | 26  | 36  | 28  | 45        | 34  | 29  | 39  | 36  | 44  | 37  | 30  | 33  | 35  | 37  | 33  | 33  | 21  | 17  | 21  | 17       | 20        | 18                                | 7                 |
| 8                 | 39  | 37  | 27  | 35  | 30        | 45  | 35  | 29  | 36  | 30  | 41  | 38  | 31  | 32  | 38  | 38  | 37  | 26  | 22  | 15  | 21       | 16        | 17                                | 8                 |
| 9                 | 38  | 40  | 39  | 27  | 37        | 31  | 47  | 35  | 31  | 37  | 31  | 43  | 36  | 34  | 31  | 40  | 36  | 31  | 24  | 25  | 14       | 22        | 18                                | 9                 |
| 10                | 43  | 36  | 42  | 38  | 29        | 40  | 32  | 47  | 36  | 30  | 41  | 32  | 48  | 38  | 33  | 32  | 38  | 36  | 30  | 24  | 21       | 11        | 20                                | 10                |
| 11                | 33  | 42  | 34  | 38  | 39        | 32  | 41  | 31  | 49  | 38  | 29  | 40  | 35  | 46  | 35  | 30  | 32  | 36  | 32  | 32  | 20       | 22        | 13                                | 11                |
| 12                | 45  | 32  | 42  | 35  | 39        | 38  | 32  | 42  | 33  | 47  | 39  | 30  | 44  | 33  | 48  | 37  | 28  | 31  | 37  | 33  | 29       | 20        | 21                                | 12                |
| 7 - 12            | 235 | 213 | 220 | 201 | 219       | 220 | 216 | 223 | 221 | 226 | 218 | 213 | 227 | 218 | 222 | 210 | 204 | 181 | 162 | 150 | 122      | 111       | 107                               | 7 - 12            |
| Total, K-12       | 464 | 455 | 462 | 459 | 473       | 474 | 477 | 480 | 470 | 452 | 436 | 419 | 444 | 426 | 423 | 400 | 387 | 323 | 279 | 271 | 243      | 226       | 217                               | Total, K-12       |
|                   |     |     |     |     |           |     |     |     |     |     |     |     |     |     |     |     |     |     |     |     | rojected | Projected | > 215                             | Total, K-12       |
| Avg./ Elem. Grade | 33  | 35  | 35  | 37  | 36        | 36  | 37  | 37  | 36  | 32  | 31  | 29  | 31  | 30  | 29  | 27  | 26  | 20  | 17  | 17  | 17       | 16        | 16                                | Avg./ Elem. Grade |
| Avg./ H.S. Grade  | 39  | 36  | 37  | 34  | 37        | 37  | 36  | 37  | 37  | 38  | 36  | 36  | 38  | 36  | 37  | 35  | 34  | 30  | 27  | 25  | 20       | 10 9      | 18                                | Avg./ H.S. Grade  |

## AVERAGE NUMBER OF STUDENTS BY GRADE LEVEL 7-12

# PRESENT enrollment