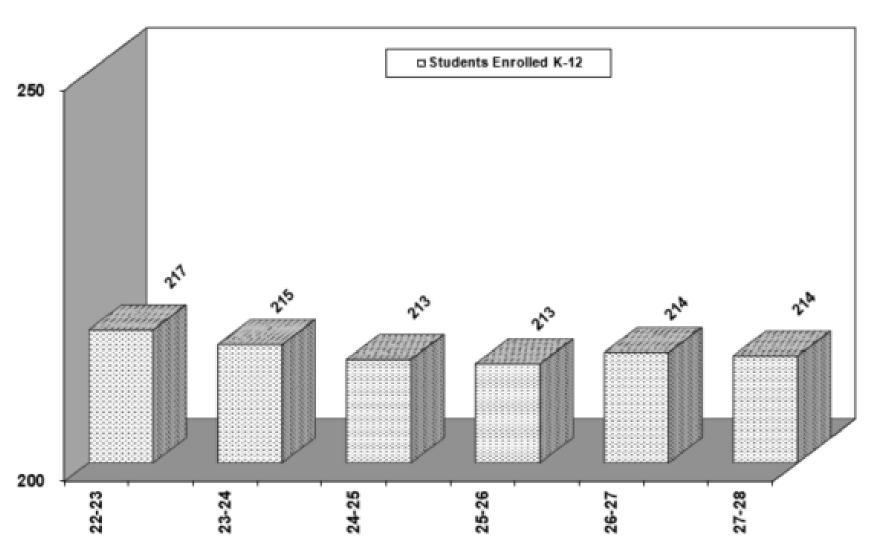

### Students Enrolled in the Grades K -12

estimated Fall 2022 Student Census. ESTIMATED Fall 2022-27 Student Census

estimated Fall 2022 Student Census. ESTIMATED Fall 2022-27 Student Census