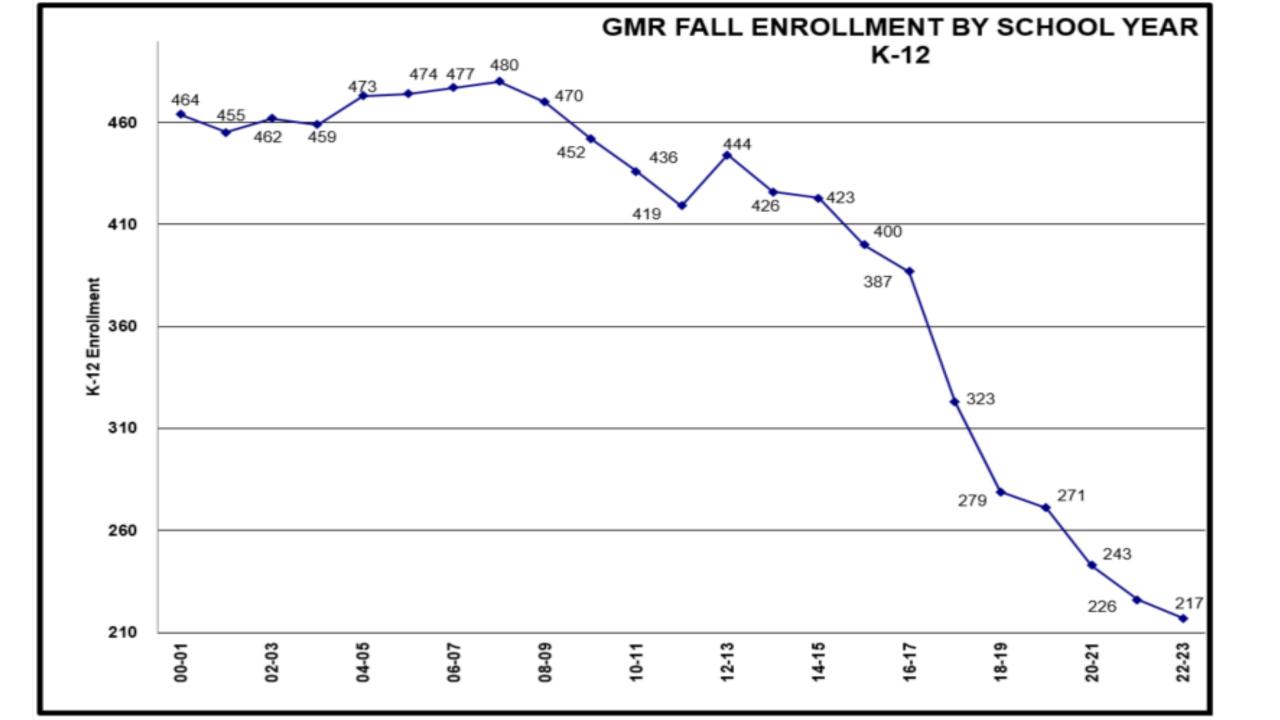

## **PAST K-12 GMR Enrollment**

| ľ                 | A   | 12  |     |     | <b>\-</b> | 1   |     | U   |     |     | K   |     |     | rc  |     | M   | le  | nt  | •   |     |          |           | "Hand a balal                     |                   |
|-------------------|-----|-----|-----|-----|-----------|-----|-----|-----|-----|-----|-----|-----|-----|-----|-----|-----|-----|-----|-----|-----|----------|-----------|-----------------------------------|-------------------|
| FALL CENSUS>      | 00  | 01  | 02  | 03  | 04        | 05  | 06  | 07  | 08  | 09  | 10  | 11  | 12  | 13  | 14  | 15  | 16  | 17  | 18  | 19  | 20       | 21        | 22 <est.< th=""><th></th></est.<> |                   |
| Age 0             |     |     |     |     |           |     |     |     |     | 27  | 38  | 28  | 28  | 32  | 25  | 21  | 19  | 25  | 14  | 26  | 16       | 16        | 16 ¬                              | Age 0             |
| Age 1             |     |     |     |     |           |     |     |     |     | 28  | 28  | 26  | 23  | 25  | 29  | 25  | 21  | 22  | 13  | 16  | 27       | 16        | 16                                | Age 1             |
| Age 2             |     |     |     |     |           |     |     |     |     | 34  | 34  | 27  | 32  | 26  | 26  | 32  | 22  | 23  | 23  | 22  | 15       | 27        | 27 est.                           | Age 2             |
| Age 3             |     |     |     |     |           |     |     |     |     | 20  | 34  | 28  | 29  | 33  | 23  | 32  | 33  | 25  | 21  | 22  | 22       | 15        | 15                                | Age 3             |
| Age 4             |     |     |     |     |           |     |     |     |     | 30  | 38  | 35  | 33  | 33  | 34  | 26  | 30  | 32  | 20  | 23  | 21       | 22        | 18                                | Age 4             |
| Age 0-4           | 0   | 0   | 0   | 0   | 0         | 0   | 0   | 0   | 0   | 139 | 172 | 144 | 145 | 149 | 137 | 136 | 125 | 127 | 91  | 109 | 101      | 96        | 92                                | Age 0-4           |
| К                 | 33  | 38  | 35  | 39  | 34        | 30  | 40  | 30  | 35  | 29  | 28  | 17  | 30  | 28  | 31  | 26  | 23  | 21  | 17  | 21  | 19       | 13        | 18                                | К                 |
| 1                 | 28  | 36  | 37  | 40  | 41        | 37  | 28  | 41  | 30  | 31  | 32  | 31  | 18  | 29  | 25  | 33  | 25  | 21  | 14  | 17  | 20       | 21        | 10                                | 1                 |
| 2                 | 35  | 27  | 33  | 34  | 40        | 41  | 38  | 28  | 38  | 30  | 29  | 32  | 28  | 20  | 30  | 22  | 32  | 22  | 12  | 15  | 17       | 18        | 21                                | 2                 |
| 3                 | 47  | 33  | 29  | 34  | 37        | 42  | 39  | 37  | 28  | 36  | 32  | 29  | 34  | 30  | 20  | 27  | 23  | 25  | 19  | 13  | 16       | 18        | 16                                | 3                 |
| 4                 | 24  | 48  | 34  | 30  | 37        | 37  | 40  | 41  | 38  | 28  | 37  | 33  | 32  | 34  | 30  | 18  | 26  | 15  | 19  | 18  | 13       | 15        | 19                                | 4                 |
| 5                 | 35  | 25  | 47  | 36  | 29        | 39  | 37  | 40  | 40  | 33  | 29  | 35  | 36  | 30  | 34  | 29  | 19  | 22  | 16  | 21  | 16       | 13        | 14                                | 5                 |
| 6                 | 27  | 35  | 27  | 45  | 36        | 28  | 39  | 40  | 40  | 39  | 31  | 29  | 39  | 37  | 31  | 35  | 35  | 16  | 20  | 16  | 20       | 17        | 12                                | 6                 |
| 1 - 6             | 196 | 204 | 207 | 219 | 220       | 224 | 221 | 227 | 214 | 197 | 190 | 189 | 187 | 180 | 170 | 164 | 160 | 121 | 100 | 100 | 102      | 102       | 92                                | 1 - 6             |
| K - 6             | 229 | 242 | 242 | 258 | 254       | 254 | 261 | 257 | 249 | 226 | 218 | 206 | 217 | 208 | 201 | 190 | 183 | 142 | 117 | 121 | 121      | 115       | 110                               | K - 6             |
| 7                 | 37  | 26  | 36  | 28  | 45        | 34  | 29  | 39  | 36  | 44  | 37  | 30  | 33  | 35  | 37  | 33  | 33  | 21  | 17  | 21  | 17       | 20        | 18                                | 7                 |
| 8                 | 39  | 37  | 27  | 35  | 30        | 45  | 35  | 29  | 36  | 30  | 41  | 38  | 31  | 32  | 38  | 38  | 37  | 26  | 22  | 15  | 21       | 16        | 17                                | 8                 |
| 9                 | 38  | 40  | 39  | 27  | 37        | 31  | 47  | 35  | 31  | 37  | 31  | 43  | 36  | 34  | 31  | 40  | 36  | 31  | 24  | 25  | 14       | 22        | 18                                | 9                 |
| 10                | 43  | 36  | 42  | 38  | 29        | 40  | 32  | 47  | 36  | 30  | 41  | 32  | 48  | 38  | 33  | 32  | 38  | 36  | 30  | 24  | 21       | 11        | 20                                | 10                |
| 11                | 33  | 42  | 34  | 38  | 39        | 32  | 41  | 31  | 49  | 38  | 29  | 40  | 35  | 46  | 35  | 30  | 32  | 36  | 32  | 32  | 20       | 22        | 13                                | 11                |
| 12                | 45  | 32  | 42  | 35  | 39        | 38  | 32  | 42  | 33  | 47  | 39  | 30  | 44  | 33  | 48  | 37  | 28  | 31  | 37  | 33  | 29       | 20        | 21                                | 12                |
| 7 - 12            | 235 | 213 | 220 | 201 | 219       | 220 | 216 | 223 | 221 | 226 | 218 | 213 | 227 | 218 | 222 | 210 | 204 | 181 | 162 | 150 | 122      | 111       | 107                               | 7 - 12            |
| Total, K-12       | 464 | 455 | 462 | 459 | 473       | 474 | 477 | 480 | 470 | 452 | 436 | 419 | 444 | 426 | 423 | 400 | 387 | 323 | 279 | 271 | 243      | 226       | 217                               | Total, K-12       |
|                   |     |     |     |     |           |     |     |     |     |     |     |     |     |     |     |     |     |     |     |     | rojected | Projected | > 215                             | Total, K-12       |
| Avg./ Elem. Grade | 33  | 35  | 35  | 37  | 36        | 36  | 37  | 37  | 36  | 32  | 31  | 29  | 31  | 30  | 29  | 27  | 26  | 20  | 17  | 17  | 17       | 16        | 16                                | Avg./ Elem. Grade |
| Avg./ H.S. Grade  | 39  | 36  | 37  | 34  | 37        | 37  | 36  | 37  | 37  | 38  | 36  | 36  | 38  | 36  | 37  | 35  | 34  | 30  | 27  | 25  | 20       | 10 9      | 18                                | Avg./ H.S. Grade  |

# PRESENT enrollment