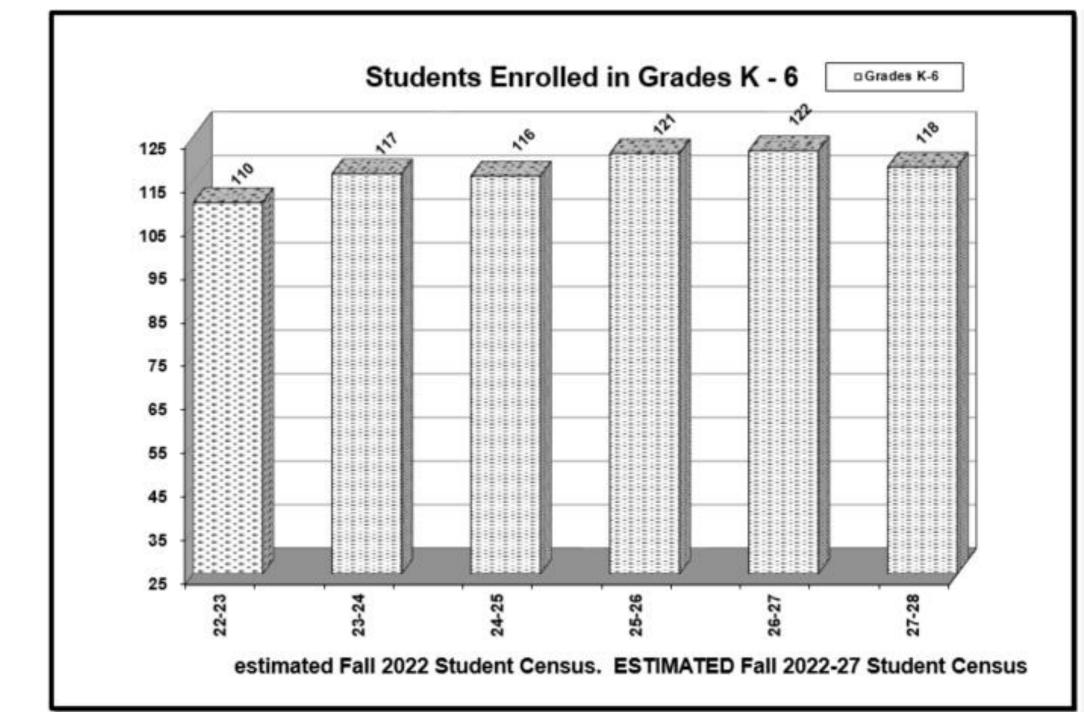

### Students Enrolled in the Grades K -12

estimated Fall 2022 Student Census. ESTIMATED Fall 2022-27 Student Census

estimated Fall 2022 Student Census. ESTIMATED Fall 2022-27 Student Census