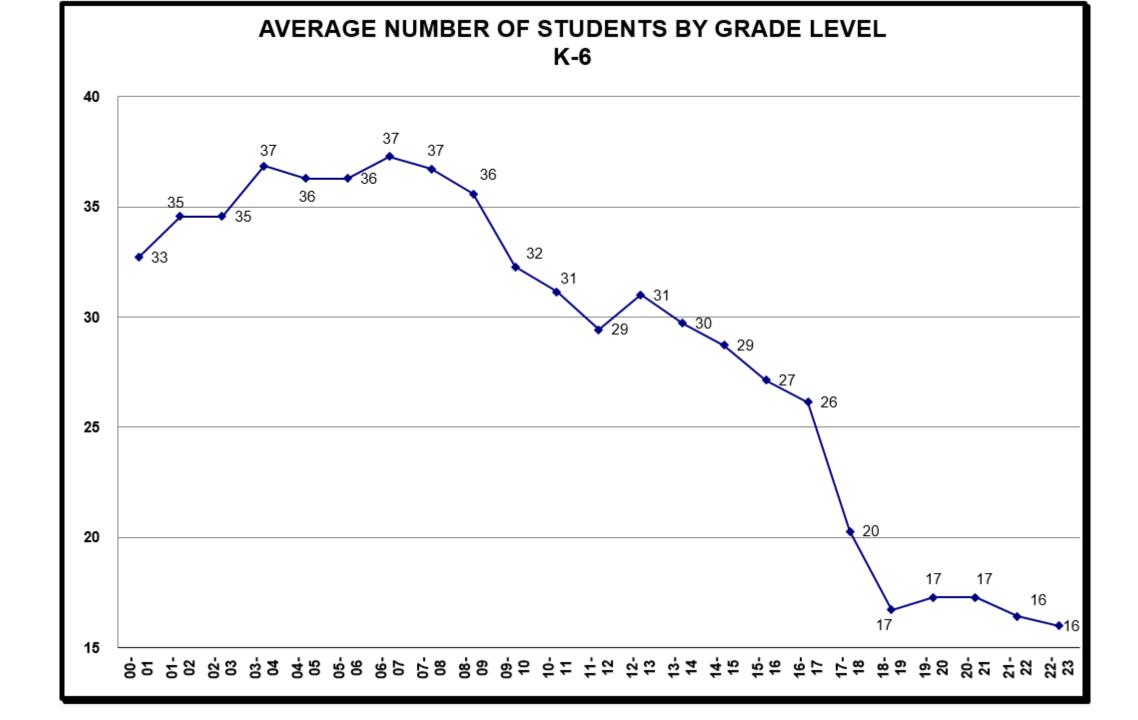

## **PAST K-12 GMR Enrollment**

| ľ                 | A   | 12  |     |     | <b>\-</b> | 1   |     | U   |     |     | K   |     |     | rc  |     | M   | le  | nt  | •   |     |          |           | "Hand a balal                     |                   |
|-------------------|-----|-----|-----|-----|-----------|-----|-----|-----|-----|-----|-----|-----|-----|-----|-----|-----|-----|-----|-----|-----|----------|-----------|-----------------------------------|-------------------|
| FALL CENSUS>      | 00  | 01  | 02  | 03  | 04        | 05  | 06  | 07  | 08  | 09  | 10  | 11  | 12  | 13  | 14  | 15  | 16  | 17  | 18  | 19  | 20       | 21        | 22 <est.< th=""><th></th></est.<> |                   |
| Age 0             |     |     |     |     |           |     |     |     |     | 27  | 38  | 28  | 28  | 32  | 25  | 21  | 19  | 25  | 14  | 26  | 16       | 16        | 16 ¬                              | Age 0             |
| Age 1             |     |     |     |     |           |     |     |     |     | 28  | 28  | 26  | 23  | 25  | 29  | 25  | 21  | 22  | 13  | 16  | 27       | 16        | 16                                | Age 1             |
| Age 2             |     |     |     |     |           |     |     |     |     | 34  | 34  | 27  | 32  | 26  | 26  | 32  | 22  | 23  | 23  | 22  | 15       | 27        | 27 est.                           | Age 2             |
| Age 3             |     |     |     |     |           |     |     |     |     | 20  | 34  | 28  | 29  | 33  | 23  | 32  | 33  | 25  | 21  | 22  | 22       | 15        | 15                                | Age 3             |
| Age 4             |     |     |     |     |           |     |     |     |     | 30  | 38  | 35  | 33  | 33  | 34  | 26  | 30  | 32  | 20  | 23  | 21       | 22        | 18                                | Age 4             |
| Age 0-4           | 0   | 0   | 0   | 0   | 0         | 0   | 0   | 0   | 0   | 139 | 172 | 144 | 145 | 149 | 137 | 136 | 125 | 127 | 91  | 109 | 101      | 96        | 92                                | Age 0-4           |
| К                 | 33  | 38  | 35  | 39  | 34        | 30  | 40  | 30  | 35  | 29  | 28  | 17  | 30  | 28  | 31  | 26  | 23  | 21  | 17  | 21  | 19       | 13        | 18                                | К                 |
| 1                 | 28  | 36  | 37  | 40  | 41        | 37  | 28  | 41  | 30  | 31  | 32  | 31  | 18  | 29  | 25  | 33  | 25  | 21  | 14  | 17  | 20       | 21        | 10                                | 1                 |
| 2                 | 35  | 27  | 33  | 34  | 40        | 41  | 38  | 28  | 38  | 30  | 29  | 32  | 28  | 20  | 30  | 22  | 32  | 22  | 12  | 15  | 17       | 18        | 21                                | 2                 |
| 3                 | 47  | 33  | 29  | 34  | 37        | 42  | 39  | 37  | 28  | 36  | 32  | 29  | 34  | 30  | 20  | 27  | 23  | 25  | 19  | 13  | 16       | 18        | 16                                | 3                 |
| 4                 | 24  | 48  | 34  | 30  | 37        | 37  | 40  | 41  | 38  | 28  | 37  | 33  | 32  | 34  | 30  | 18  | 26  | 15  | 19  | 18  | 13       | 15        | 19                                | 4                 |
| 5                 | 35  | 25  | 47  | 36  | 29        | 39  | 37  | 40  | 40  | 33  | 29  | 35  | 36  | 30  | 34  | 29  | 19  | 22  | 16  | 21  | 16       | 13        | 14                                | 5                 |
| 6                 | 27  | 35  | 27  | 45  | 36        | 28  | 39  | 40  | 40  | 39  | 31  | 29  | 39  | 37  | 31  | 35  | 35  | 16  | 20  | 16  | 20       | 17        | 12                                | 6                 |
| 1 - 6             | 196 | 204 | 207 | 219 | 220       | 224 | 221 | 227 | 214 | 197 | 190 | 189 | 187 | 180 | 170 | 164 | 160 | 121 | 100 | 100 | 102      | 102       | 92                                | 1 - 6             |
| K - 6             | 229 | 242 | 242 | 258 | 254       | 254 | 261 | 257 | 249 | 226 | 218 | 206 | 217 | 208 | 201 | 190 | 183 | 142 | 117 | 121 | 121      | 115       | 110                               | K - 6             |
| 7                 | 37  | 26  | 36  | 28  | 45        | 34  | 29  | 39  | 36  | 44  | 37  | 30  | 33  | 35  | 37  | 33  | 33  | 21  | 17  | 21  | 17       | 20        | 18                                | 7                 |
| 8                 | 39  | 37  | 27  | 35  | 30        | 45  | 35  | 29  | 36  | 30  | 41  | 38  | 31  | 32  | 38  | 38  | 37  | 26  | 22  | 15  | 21       | 16        | 17                                | 8                 |
| 9                 | 38  | 40  | 39  | 27  | 37        | 31  | 47  | 35  | 31  | 37  | 31  | 43  | 36  | 34  | 31  | 40  | 36  | 31  | 24  | 25  | 14       | 22        | 18                                | 9                 |
| 10                | 43  | 36  | 42  | 38  | 29        | 40  | 32  | 47  | 36  | 30  | 41  | 32  | 48  | 38  | 33  | 32  | 38  | 36  | 30  | 24  | 21       | 11        | 20                                | 10                |
| 11                | 33  | 42  | 34  | 38  | 39        | 32  | 41  | 31  | 49  | 38  | 29  | 40  | 35  | 46  | 35  | 30  | 32  | 36  | 32  | 32  | 20       | 22        | 13                                | 11                |
| 12                | 45  | 32  | 42  | 35  | 39        | 38  | 32  | 42  | 33  | 47  | 39  | 30  | 44  | 33  | 48  | 37  | 28  | 31  | 37  | 33  | 29       | 20        | 21                                | 12                |
| 7 - 12            | 235 | 213 | 220 | 201 | 219       | 220 | 216 | 223 | 221 | 226 | 218 | 213 | 227 | 218 | 222 | 210 | 204 | 181 | 162 | 150 | 122      | 111       | 107                               | 7 - 12            |
| Total, K-12       | 464 | 455 | 462 | 459 | 473       | 474 | 477 | 480 | 470 | 452 | 436 | 419 | 444 | 426 | 423 | 400 | 387 | 323 | 279 | 271 | 243      | 226       | 217                               | Total, K-12       |
|                   |     |     |     |     |           |     |     |     |     |     |     |     |     |     |     |     |     |     |     |     | rojected | Projected | > 215                             | Total, K-12       |
| Avg./ Elem. Grade | 33  | 35  | 35  | 37  | 36        | 36  | 37  | 37  | 36  | 32  | 31  | 29  | 31  | 30  | 29  | 27  | 26  | 20  | 17  | 17  | 17       | 16        | 16                                | Avg./ Elem. Grade |
| Avg./ H.S. Grade  | 39  | 36  | 37  | 34  | 37        | 37  | 36  | 37  | 37  | 38  | 36  | 36  | 38  | 36  | 37  | 35  | 34  | 30  | 27  | 25  | 20       | 10 9      | 18                                | Avg./ H.S. Grade  |

# PRESENT enrollment