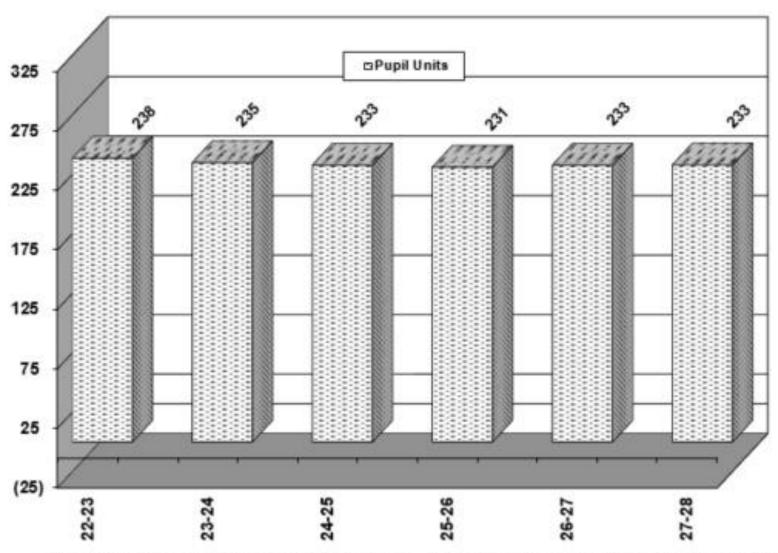

|                      |             |              | PROJE       | CTED GEN        | ERAL EDU         | CATION RE        | VENUE                                 |               |                  |             |
|----------------------|-------------|--------------|-------------|-----------------|------------------|------------------|---------------------------------------|---------------|------------------|-------------|
|                      |             |              |             | * Determined by | y using Grade Pr | ogression Method | t                                     |               |                  |             |
| School Year          | 18-19       | 19-20        | 20-21       | 21-22           | 22-23            | 23-24            | 24-25                                 | 25-26         | 26-27            | 27-28       |
|                      |             | Elementa     | rv Grade    | s Summary .     |                  | <                | Elemen                                | tary Grade    | s Summary -      | >           |
| Grade K              | 17          | 21           | 19          | 13              | 18               | 15               | 12                                    | 22            | 15               | 16          |
| Grade 1 to 3         | 45          | 45           | 53          | 57              | 47               | 53               | 47                                    | 51            | 53               | 54          |
| Grade 4 to 6         | 55          | 55           | 49          | 45              | 45               | 49               | 57                                    | 48            | 53               | 48          |
| Grade K to 6         | 117         | 121          | 121         | 115             | 110              | 117              | 116                                   | 121           | 122              | 118         |
| WADM (Funding Units) | 117         | 121          | 121         | 115             | 110              | 117              | 116                                   | 121           | 122              | 118         |
| General Revenue:>    |             |              |             | \$773,720       | \$754,930        | \$800,510        | \$797,071                             | \$832,214     | \$836,670        | \$811,164   |
| Year-To-Year Revenue | e (Loss) or | Gain         |             | \$0             | (\$18,790)       | \$45,580         | (\$3,439)                             | \$35,143      | \$4,457          | (\$25,506)  |
| Accumulative Revenu  | e (Loss) o  | r Gain       |             | \$0             | (\$18,790)       | \$26,790.34      | \$23,351                              | \$58,494      | \$62,950         | \$37,444    |
| School Year          | 18-19       | 19-20        | 20-21       | 21-22           | 22-23            | 23-24            | 24-25                                 | 25-26         | 26-27            | 27-28       |
|                      | <           | Second       | ary Grades  | Summary         | >                | <                | Seco                                  | ondary Grades | Summary          | >           |
| Grade 7-12           | 162         | 150          | 122         | 111             | 107              | 98               | 97                                    | 91            | 92               | 95          |
| WADM (Funding Units) | 194         | 180          | 146         | 133             | 128              | 118              | 116                                   | 110           | 111              | 115         |
| General Revenue:>    |             |              |             | \$896,170       | \$881,209        | \$810,962        | \$799,416                             | \$752,482     | <b>\$759,336</b> | \$786,259   |
| Year-To-Year Revenue | e (Loss) or | Gain         |             | \$0             | (\$14,960)       | (\$70,247)       | (\$11,545)                            | (\$46,934)    | \$6,854          | \$26,923    |
| Accumulative Revenu  | e (Loss) o  | r Gain       |             | \$0             | (\$14,960.40)    | (\$85,207.84)    | (\$96,753)                            | (\$143,688)   | (\$136,834)      | (\$109,910) |
| School Year          | 18-19       | 19-20        | 20-21       | 21-22           | 22-23            | 23-24            | 24-25                                 | 25-26         | 26-27            | 27-28       |
|                      |             | Elementary & | Secondary ( | Grades Summary  |                  |                  | Elementary & Secondary Grades Summary |               |                  |             |
| Grade K-12           | 279         | 271          | 243         | 226             | 217              | 215              | 213                                   | 213           | 214              | 214         |
| WADM (Funding Units) | 311         | 301          | 267         | 248             | 238              | 235              | 233                                   | 231           | 233              | 233         |
| General Revenue:>    |             |              |             | \$1,669,890     | \$1,636,139      | \$1,611,472      | \$1,596,487                           | \$1,584,696   | \$1,596,006      | \$1,597,424 |
| Year-To-Year Revenue | Gain        |              | \$0         | (\$33,750)      | (\$24,667)       | (\$14,985)       | (\$11,791)                            | \$11,310      | \$1,418          |             |
| Accumulative Revenu  | e (Loss) o  | r Gain       | -           | \$0             | (\$33,750)       | (\$58,417)       | (\$73,402)                            | (\$85,194)    | (\$73,884)       | (\$72,466)  |