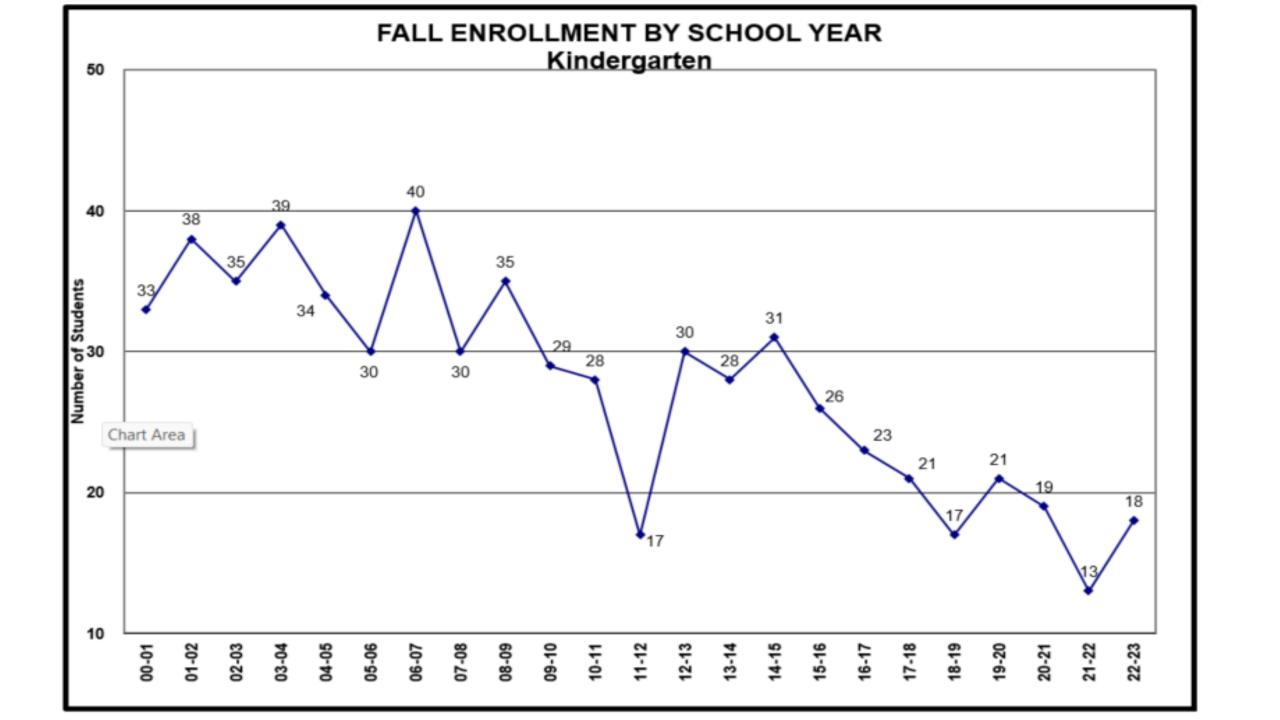

## **PAST K-12 GMR Enrollment**

| ľ                 | A   | 12  |     |     | <b>\-</b> | 1   |     | U   |     |     | K   |     |     | rc  |     | M   | le  | nt  | •   |     |          |           | "Hand a balal                     |                   |
|-------------------|-----|-----|-----|-----|-----------|-----|-----|-----|-----|-----|-----|-----|-----|-----|-----|-----|-----|-----|-----|-----|----------|-----------|-----------------------------------|-------------------|
| FALL CENSUS>      | 00  | 01  | 02  | 03  | 04        | 05  | 06  | 07  | 08  | 09  | 10  | 11  | 12  | 13  | 14  | 15  | 16  | 17  | 18  | 19  | 20       | 21        | 22 <est.< th=""><th></th></est.<> |                   |
| Age 0             |     |     |     |     |           |     |     |     |     | 27  | 38  | 28  | 28  | 32  | 25  | 21  | 19  | 25  | 14  | 26  | 16       | 16        | 16 ¬                              | Age 0             |
| Age 1             |     |     |     |     |           |     |     |     |     | 28  | 28  | 26  | 23  | 25  | 29  | 25  | 21  | 22  | 13  | 16  | 27       | 16        | 16                                | Age 1             |
| Age 2             |     |     |     |     |           |     |     |     |     | 34  | 34  | 27  | 32  | 26  | 26  | 32  | 22  | 23  | 23  | 22  | 15       | 27        | 27 est.                           | Age 2             |
| Age 3             |     |     |     |     |           |     |     |     |     | 20  | 34  | 28  | 29  | 33  | 23  | 32  | 33  | 25  | 21  | 22  | 22       | 15        | 15                                | Age 3             |
| Age 4             |     |     |     |     |           |     |     |     |     | 30  | 38  | 35  | 33  | 33  | 34  | 26  | 30  | 32  | 20  | 23  | 21       | 22        | 18                                | Age 4             |
| Age 0-4           | 0   | 0   | 0   | 0   | 0         | 0   | 0   | 0   | 0   | 139 | 172 | 144 | 145 | 149 | 137 | 136 | 125 | 127 | 91  | 109 | 101      | 96        | 92                                | Age 0-4           |
| К                 | 33  | 38  | 35  | 39  | 34        | 30  | 40  | 30  | 35  | 29  | 28  | 17  | 30  | 28  | 31  | 26  | 23  | 21  | 17  | 21  | 19       | 13        | 18                                | К                 |
| 1                 | 28  | 36  | 37  | 40  | 41        | 37  | 28  | 41  | 30  | 31  | 32  | 31  | 18  | 29  | 25  | 33  | 25  | 21  | 14  | 17  | 20       | 21        | 10                                | 1                 |
| 2                 | 35  | 27  | 33  | 34  | 40        | 41  | 38  | 28  | 38  | 30  | 29  | 32  | 28  | 20  | 30  | 22  | 32  | 22  | 12  | 15  | 17       | 18        | 21                                | 2                 |
| 3                 | 47  | 33  | 29  | 34  | 37        | 42  | 39  | 37  | 28  | 36  | 32  | 29  | 34  | 30  | 20  | 27  | 23  | 25  | 19  | 13  | 16       | 18        | 16                                | 3                 |
| 4                 | 24  | 48  | 34  | 30  | 37        | 37  | 40  | 41  | 38  | 28  | 37  | 33  | 32  | 34  | 30  | 18  | 26  | 15  | 19  | 18  | 13       | 15        | 19                                | 4                 |
| 5                 | 35  | 25  | 47  | 36  | 29        | 39  | 37  | 40  | 40  | 33  | 29  | 35  | 36  | 30  | 34  | 29  | 19  | 22  | 16  | 21  | 16       | 13        | 14                                | 5                 |
| 6                 | 27  | 35  | 27  | 45  | 36        | 28  | 39  | 40  | 40  | 39  | 31  | 29  | 39  | 37  | 31  | 35  | 35  | 16  | 20  | 16  | 20       | 17        | 12                                | 6                 |
| 1 - 6             | 196 | 204 | 207 | 219 | 220       | 224 | 221 | 227 | 214 | 197 | 190 | 189 | 187 | 180 | 170 | 164 | 160 | 121 | 100 | 100 | 102      | 102       | 92                                | 1 - 6             |
| K - 6             | 229 | 242 | 242 | 258 | 254       | 254 | 261 | 257 | 249 | 226 | 218 | 206 | 217 | 208 | 201 | 190 | 183 | 142 | 117 | 121 | 121      | 115       | 110                               | K - 6             |
| 7                 | 37  | 26  | 36  | 28  | 45        | 34  | 29  | 39  | 36  | 44  | 37  | 30  | 33  | 35  | 37  | 33  | 33  | 21  | 17  | 21  | 17       | 20        | 18                                | 7                 |
| 8                 | 39  | 37  | 27  | 35  | 30        | 45  | 35  | 29  | 36  | 30  | 41  | 38  | 31  | 32  | 38  | 38  | 37  | 26  | 22  | 15  | 21       | 16        | 17                                | 8                 |
| 9                 | 38  | 40  | 39  | 27  | 37        | 31  | 47  | 35  | 31  | 37  | 31  | 43  | 36  | 34  | 31  | 40  | 36  | 31  | 24  | 25  | 14       | 22        | 18                                | 9                 |
| 10                | 43  | 36  | 42  | 38  | 29        | 40  | 32  | 47  | 36  | 30  | 41  | 32  | 48  | 38  | 33  | 32  | 38  | 36  | 30  | 24  | 21       | 11        | 20                                | 10                |
| 11                | 33  | 42  | 34  | 38  | 39        | 32  | 41  | 31  | 49  | 38  | 29  | 40  | 35  | 46  | 35  | 30  | 32  | 36  | 32  | 32  | 20       | 22        | 13                                | 11                |
| 12                | 45  | 32  | 42  | 35  | 39        | 38  | 32  | 42  | 33  | 47  | 39  | 30  | 44  | 33  | 48  | 37  | 28  | 31  | 37  | 33  | 29       | 20        | 21                                | 12                |
| 7 - 12            | 235 | 213 | 220 | 201 | 219       | 220 | 216 | 223 | 221 | 226 | 218 | 213 | 227 | 218 | 222 | 210 | 204 | 181 | 162 | 150 | 122      | 111       | 107                               | 7 - 12            |
| Total, K-12       | 464 | 455 | 462 | 459 | 473       | 474 | 477 | 480 | 470 | 452 | 436 | 419 | 444 | 426 | 423 | 400 | 387 | 323 | 279 | 271 | 243      | 226       | 217                               | Total, K-12       |
|                   |     |     |     |     |           |     |     |     |     |     |     |     |     |     |     |     |     |     |     |     | rojected | Projected | > 215                             | Total, K-12       |
| Avg./ Elem. Grade | 33  | 35  | 35  | 37  | 36        | 36  | 37  | 37  | 36  | 32  | 31  | 29  | 31  | 30  | 29  | 27  | 26  | 20  | 17  | 17  | 17       | 16        | 16                                | Avg./ Elem. Grade |
| Avg./ H.S. Grade  | 39  | 36  | 37  | 34  | 37        | 37  | 36  | 37  | 37  | 38  | 36  | 36  | 38  | 36  | 37  | 35  | 34  | 30  | 27  | 25  | 20       | 10 9      | 18                                | Avg./ H.S. Grade  |

# PRESENT enrollment