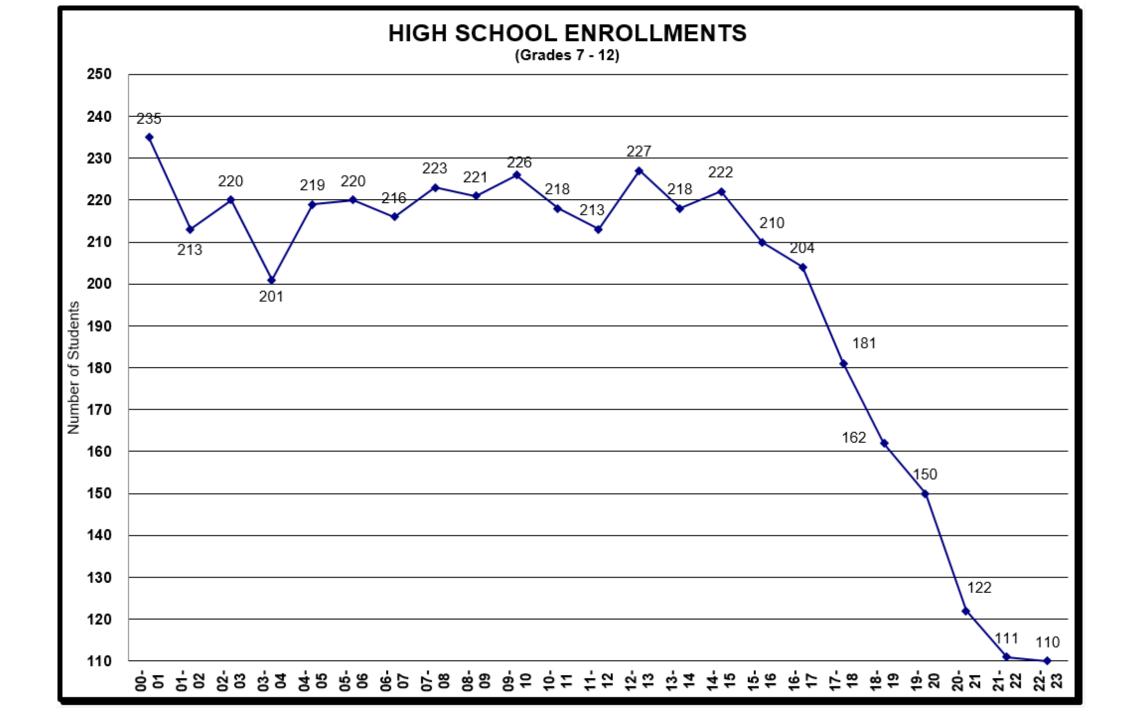

## AVERAGE NUMBER OF STUDENTS BY GRADE LEVEL 7-12

# PRESENT enrollment

## **PAST K-12 GMR Enrollment**

| ľ                 | A   | 12  |     |     | <b>\-</b> | 1   |     | U   |     |     | K   |     |     | rc  |     | M   | le  | nt  | •   |     |          |           | "Hand a balal                     |                   |
|-------------------|-----|-----|-----|-----|-----------|-----|-----|-----|-----|-----|-----|-----|-----|-----|-----|-----|-----|-----|-----|-----|----------|-----------|-----------------------------------|-------------------|
| FALL CENSUS>      | 00  | 01  | 02  | 03  | 04        | 05  | 06  | 07  | 08  | 09  | 10  | 11  | 12  | 13  | 14  | 15  | 16  | 17  | 18  | 19  | 20       | 21        | 22 <est.< th=""><th></th></est.<> |                   |
| Age 0             |     |     |     |     |           |     |     |     |     | 27  | 38  | 28  | 28  | 32  | 25  | 21  | 19  | 25  | 14  | 26  | 16       | 16        | 16 ¬                              | Age 0             |
| Age 1             |     |     |     |     |           |     |     |     |     | 28  | 28  | 26  | 23  | 25  | 29  | 25  | 21  | 22  | 13  | 16  | 27       | 16        | 16                                | Age 1             |
| Age 2             |     |     |     |     |           |     |     |     |     | 34  | 34  | 27  | 32  | 26  | 26  | 32  | 22  | 23  | 23  | 22  | 15       | 27        | 27 est.                           | Age 2             |
| Age 3             |     |     |     |     |           |     |     |     |     | 20  | 34  | 28  | 29  | 33  | 23  | 32  | 33  | 25  | 21  | 22  | 22       | 15        | 15                                | Age 3             |
| Age 4             |     |     |     |     |           |     |     |     |     | 30  | 38  | 35  | 33  | 33  | 34  | 26  | 30  | 32  | 20  | 23  | 21       | 22        | 18                                | Age 4             |
| Age 0-4           | 0   | 0   | 0   | 0   | 0         | 0   | 0   | 0   | 0   | 139 | 172 | 144 | 145 | 149 | 137 | 136 | 125 | 127 | 91  | 109 | 101      | 96        | 92                                | Age 0-4           |
| К                 | 33  | 38  | 35  | 39  | 34        | 30  | 40  | 30  | 35  | 29  | 28  | 17  | 30  | 28  | 31  | 26  | 23  | 21  | 17  | 21  | 19       | 13        | 18                                | К                 |
| 1                 | 28  | 36  | 37  | 40  | 41        | 37  | 28  | 41  | 30  | 31  | 32  | 31  | 18  | 29  | 25  | 33  | 25  | 21  | 14  | 17  | 20       | 21        | 10                                | 1                 |
| 2                 | 35  | 27  | 33  | 34  | 40        | 41  | 38  | 28  | 38  | 30  | 29  | 32  | 28  | 20  | 30  | 22  | 32  | 22  | 12  | 15  | 17       | 18        | 21                                | 2                 |
| 3                 | 47  | 33  | 29  | 34  | 37        | 42  | 39  | 37  | 28  | 36  | 32  | 29  | 34  | 30  | 20  | 27  | 23  | 25  | 19  | 13  | 16       | 18        | 16                                | 3                 |
| 4                 | 24  | 48  | 34  | 30  | 37        | 37  | 40  | 41  | 38  | 28  | 37  | 33  | 32  | 34  | 30  | 18  | 26  | 15  | 19  | 18  | 13       | 15        | 19                                | 4                 |
| 5                 | 35  | 25  | 47  | 36  | 29        | 39  | 37  | 40  | 40  | 33  | 29  | 35  | 36  | 30  | 34  | 29  | 19  | 22  | 16  | 21  | 16       | 13        | 14                                | 5                 |
| 6                 | 27  | 35  | 27  | 45  | 36        | 28  | 39  | 40  | 40  | 39  | 31  | 29  | 39  | 37  | 31  | 35  | 35  | 16  | 20  | 16  | 20       | 17        | 12                                | 6                 |
| 1 - 6             | 196 | 204 | 207 | 219 | 220       | 224 | 221 | 227 | 214 | 197 | 190 | 189 | 187 | 180 | 170 | 164 | 160 | 121 | 100 | 100 | 102      | 102       | 92                                | 1 - 6             |
| K - 6             | 229 | 242 | 242 | 258 | 254       | 254 | 261 | 257 | 249 | 226 | 218 | 206 | 217 | 208 | 201 | 190 | 183 | 142 | 117 | 121 | 121      | 115       | 110                               | K - 6             |
| 7                 | 37  | 26  | 36  | 28  | 45        | 34  | 29  | 39  | 36  | 44  | 37  | 30  | 33  | 35  | 37  | 33  | 33  | 21  | 17  | 21  | 17       | 20        | 18                                | 7                 |
| 8                 | 39  | 37  | 27  | 35  | 30        | 45  | 35  | 29  | 36  | 30  | 41  | 38  | 31  | 32  | 38  | 38  | 37  | 26  | 22  | 15  | 21       | 16        | 17                                | 8                 |
| 9                 | 38  | 40  | 39  | 27  | 37        | 31  | 47  | 35  | 31  | 37  | 31  | 43  | 36  | 34  | 31  | 40  | 36  | 31  | 24  | 25  | 14       | 22        | 18                                | 9                 |
| 10                | 43  | 36  | 42  | 38  | 29        | 40  | 32  | 47  | 36  | 30  | 41  | 32  | 48  | 38  | 33  | 32  | 38  | 36  | 30  | 24  | 21       | 11        | 20                                | 10                |
| 11                | 33  | 42  | 34  | 38  | 39        | 32  | 41  | 31  | 49  | 38  | 29  | 40  | 35  | 46  | 35  | 30  | 32  | 36  | 32  | 32  | 20       | 22        | 13                                | 11                |
| 12                | 45  | 32  | 42  | 35  | 39        | 38  | 32  | 42  | 33  | 47  | 39  | 30  | 44  | 33  | 48  | 37  | 28  | 31  | 37  | 33  | 29       | 20        | 21                                | 12                |
| 7 - 12            | 235 | 213 | 220 | 201 | 219       | 220 | 216 | 223 | 221 | 226 | 218 | 213 | 227 | 218 | 222 | 210 | 204 | 181 | 162 | 150 | 122      | 111       | 107                               | 7 - 12            |
| Total, K-12       | 464 | 455 | 462 | 459 | 473       | 474 | 477 | 480 | 470 | 452 | 436 | 419 | 444 | 426 | 423 | 400 | 387 | 323 | 279 | 271 | 243      | 226       | 217                               | Total, K-12       |
|                   |     |     |     |     |           |     |     |     |     |     |     |     |     |     |     |     |     |     |     |     | rojected | Projected | > 215                             | Total, K-12       |
| Avg./ Elem. Grade | 33  | 35  | 35  | 37  | 36        | 36  | 37  | 37  | 36  | 32  | 31  | 29  | 31  | 30  | 29  | 27  | 26  | 20  | 17  | 17  | 17       | 16        | 16                                | Avg./ Elem. Grade |
| Avg./ H.S. Grade  | 39  | 36  | 37  | 34  | 37        | 37  | 36  | 37  | 37  | 38  | 36  | 36  | 38  | 36  | 37  | 35  | 34  | 30  | 27  | 25  | 20       | 10 9      | 18                                | Avg./ H.S. Grade  |