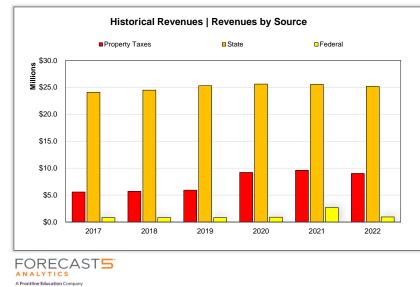

| General Fund   Financial Summary<br>Base Scenario 10-22-21 |                |               |        |                |       |               |        |               |         |               |         |  |                              |      |            |      |          |      |          |      |             |        |          |
|------------------------------------------------------------|----------------|---------------|--------|----------------|-------|---------------|--------|---------------|---------|---------------|---------|--|------------------------------|------|------------|------|----------|------|----------|------|-------------|--------|----------|
|                                                            |                |               |        |                |       |               |        |               |         |               |         |  | ACTUAL REVENUE / EXPENDITURE |      |            |      |          |      |          |      |             | BUDGET |          |
|                                                            |                |               |        |                |       |               |        |               |         |               |         |  | 2017                         | 2018 | <b>%</b> Δ | 2019 | $\Delta$ | 2020 | $\Delta$ | 2021 | $\% \Delta$ | 2022   | $\Delta$ |
| REVENUES                                                   |                |               |        |                |       |               |        |               |         |               |         |  |                              |      |            |      |          |      |          |      |             |        |          |
| Property Taxes                                             | \$5,580,215    | \$5,728,020   | 2.65%  | \$5,917,339    | 3.31% | \$9,211,146   | 55.66% | \$9,607,361   | 4.30%   | \$9,027,632   | -6.03%  |  |                              |      |            |      |          |      |          |      |             |        |          |
| State                                                      | 24,051,009     | 24,480,490    | 1.79%  | 25,294,588     | 3.33% | 25,599,867    | 1.21%  | 25,545,804    | -0.21%  | 25,171,181    | -1.47%  |  |                              |      |            |      |          |      |          |      |             |        |          |
| Federal                                                    | 827,915        | 810,586       | -2.09% | 816,396        | 0.72% | 909,266       | 11.38% | 2,701,302     | 197.09% | 947,133       | -64.94% |  |                              |      |            |      |          |      |          |      |             |        |          |
| Other                                                      | 1,559,320      | 1,538,621     | -1.33% | 1,646,320      | 7.00% | 1,563,654     | -5.02% | 1,213,031     | -22.42% | 1,246,954     | 2.80%   |  |                              |      |            |      |          |      |          |      |             |        |          |
| TOTAL REVENUE                                              | \$32,018,459   | \$32,557,718  | 1.68%  | \$33,674,643   | 3.43% | \$37,283,932  | 10.72% | \$39,067,498  | 4.78%   | \$36,392,900  | -6.85%  |  |                              |      |            |      |          |      |          |      |             |        |          |
|                                                            |                |               |        |                |       |               |        |               |         |               |         |  |                              |      |            |      |          |      |          |      |             |        |          |
| EXPENDITURES                                               |                |               |        |                |       |               |        |               |         |               |         |  |                              |      |            |      |          |      |          |      |             |        |          |
| Salaries & Benefits                                        | \$22,208,222   | \$22,327,715  | 0.54%  | \$23,326,687   | 4.47% | \$24,301,119  | 4.18%  | \$25,206,799  | 3.73%   | \$25,132,117  | -0.30%  |  |                              |      |            |      |          |      |          |      |             |        |          |
| Other                                                      | 9,058,342      | 9,682,918     | 6.90%  | 10,349,996     | 6.89% | 11,054,063    | 6.80%  | 11,666,295    | 5.54%   | 11,371,435    | -2.53%  |  |                              |      |            |      |          |      |          |      |             |        |          |
| TOTAL EXPENDITURES                                         | \$31,266,564   | \$32,010,633  | 2.38%  | \$33,676,684   | 5.20% | \$35,355,182  | 4.98%  | \$36,873,094  | 4.29%   | \$36,503,552  | -1.00%  |  |                              |      |            |      |          |      |          |      |             |        |          |
| _                                                          |                |               |        |                |       |               |        |               |         |               |         |  |                              |      |            |      |          |      |          |      |             |        |          |
| SURPLUS / (DEFICIT)                                        | \$751,895      | \$547,085     |        | -\$2,041       |       | \$1,928,750   |        | \$2,194,404   |         | -\$110,652    |         |  |                              |      |            |      |          |      |          |      |             |        |          |
| BEGINNING FUND BALANCE - ALL ACCOUNTS                      | ¢0.040.704     | ¢2.070.020    |        | ¢0.047.744     |       | \$2.04.4.40E  |        | ¢5 504 450    |         | Ê7 740 0F4    |         |  |                              |      |            |      |          |      |          |      |             |        |          |
| BEGINNING FUND BALANCE - ALL ACCOUNTS                      | \$2,318,734    | \$3,070,629   |        | \$3,617,714    |       | \$3,614,465   |        | \$5,524,450   |         | \$7,718,854   |         |  |                              |      |            |      |          |      |          |      |             |        |          |
| Assigned                                                   | \$138,040      | \$173,993     |        | \$185,171      |       | \$141,986     |        | \$171,267     |         | \$171,267     |         |  |                              |      |            |      |          |      |          |      |             |        |          |
| Committed                                                  | \$130,040<br>0 | ψ175,555<br>0 |        | \$100,171<br>0 |       | φ141,300<br>0 |        | ψ171,207<br>0 |         | φ171,207<br>0 |         |  |                              |      |            |      |          |      |          |      |             |        |          |
| Nonspendable                                               | 68,734         | 70,544        |        | 60,287         |       | 117.447       |        | 400,838       |         | 0             |         |  |                              |      |            |      |          |      |          |      |             |        |          |
| Restricted                                                 | 00,704         | 0,044         |        | 00,201         |       | 0             |        | 400,000       |         | 0             |         |  |                              |      |            |      |          |      |          |      |             |        |          |
| Restricted/Reserved                                        | 585,805        | 898,775       |        | 1,025,206      |       | 1,407,012     |        | 1,793,197     |         | 1,736,239     |         |  |                              |      |            |      |          |      |          |      |             |        |          |
| Unassigned                                                 | 2,278,050      | 2,474,402     |        | 2,343,801      |       | 3,858,005     |        | 5,353,552     |         | 5,700,696     |         |  |                              |      |            |      |          |      |          |      |             |        |          |
| ENDING FUND BALANCE - ALL ACCOUNTS                         | \$3,070,629    | \$3,617,714   |        | \$3,614,465    |       | \$5,524,450   |        | \$7,718,854   |         | \$7,608,202   |         |  |                              |      |            |      |          |      |          |      |             |        |          |
|                                                            |                |               |        |                |       |               |        |               |         |               |         |  |                              |      |            |      |          |      |          |      |             |        |          |
| Unassigned Fund Balance as a % of Expenditures             | 7.29%          | 7.73%         |        | 6.96%          |       | 10.91%        |        | 14.52%        |         | 15.62%        |         |  |                              |      |            |      |          |      |          |      |             |        |          |
| Unassigned Fund Balance as # of Months of Exp.             | 0.87           | 0.93          |        | 0.84           |       | 1.31          |        | 1.74          |         | 1.87          |         |  |                              |      |            |      |          |      |          |      |             |        |          |