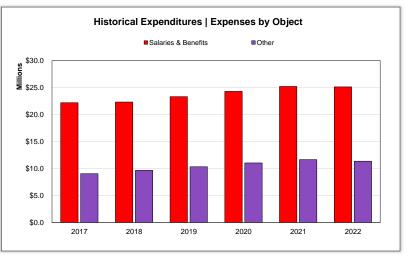

| General Fund   Financial Summary<br>Base Scenario 10-22-21 |                |               |        |                |       |               |        |               |         |               |         |  |                              |      |            |      |          |      |          |      |             |        |          |
|------------------------------------------------------------|----------------|---------------|--------|----------------|-------|---------------|--------|---------------|---------|---------------|---------|--|------------------------------|------|------------|------|----------|------|----------|------|-------------|--------|----------|
|                                                            |                |               |        |                |       |               |        |               |         |               |         |  | ACTUAL REVENUE / EXPENDITURE |      |            |      |          |      |          |      |             | BUDGET |          |
|                                                            |                |               |        |                |       |               |        |               |         |               |         |  | 2017                         | 2018 | <b>%</b> Δ | 2019 | $\Delta$ | 2020 | $\Delta$ | 2021 | $\% \Delta$ | 2022   | $\Delta$ |
| REVENUES                                                   |                |               |        |                |       |               |        |               |         |               |         |  |                              |      |            |      |          |      |          |      |             |        |          |
| Property Taxes                                             | \$5,580,215    | \$5,728,020   | 2.65%  | \$5,917,339    | 3.31% | \$9,211,146   | 55.66% | \$9,607,361   | 4.30%   | \$9,027,632   | -6.03%  |  |                              |      |            |      |          |      |          |      |             |        |          |
| State                                                      | 24,051,009     | 24,480,490    | 1.79%  | 25,294,588     | 3.33% | 25,599,867    | 1.21%  | 25,545,804    | -0.21%  | 25,171,181    | -1.47%  |  |                              |      |            |      |          |      |          |      |             |        |          |
| Federal                                                    | 827,915        | 810,586       | -2.09% | 816,396        | 0.72% | 909,266       | 11.38% | 2,701,302     | 197.09% | 947,133       | -64.94% |  |                              |      |            |      |          |      |          |      |             |        |          |
| Other                                                      | 1,559,320      | 1,538,621     | -1.33% | 1,646,320      | 7.00% | 1,563,654     | -5.02% | 1,213,031     | -22.42% | 1,246,954     | 2.80%   |  |                              |      |            |      |          |      |          |      |             |        |          |
| TOTAL REVENUE                                              | \$32,018,459   | \$32,557,718  | 1.68%  | \$33,674,643   | 3.43% | \$37,283,932  | 10.72% | \$39,067,498  | 4.78%   | \$36,392,900  | -6.85%  |  |                              |      |            |      |          |      |          |      |             |        |          |
|                                                            |                |               |        |                |       |               |        |               |         |               |         |  |                              |      |            |      |          |      |          |      |             |        |          |
| EXPENDITURES                                               |                |               |        |                |       |               |        |               |         |               |         |  |                              |      |            |      |          |      |          |      |             |        |          |
| Salaries & Benefits                                        | \$22,208,222   | \$22,327,715  | 0.54%  | \$23,326,687   | 4.47% | \$24,301,119  | 4.18%  | \$25,206,799  | 3.73%   | \$25,132,117  | -0.30%  |  |                              |      |            |      |          |      |          |      |             |        |          |
| Other                                                      | 9,058,342      | 9,682,918     | 6.90%  | 10,349,996     | 6.89% | 11,054,063    | 6.80%  | 11,666,295    | 5.54%   | 11,371,435    | -2.53%  |  |                              |      |            |      |          |      |          |      |             |        |          |
| TOTAL EXPENDITURES                                         | \$31,266,564   | \$32,010,633  | 2.38%  | \$33,676,684   | 5.20% | \$35,355,182  | 4.98%  | \$36,873,094  | 4.29%   | \$36,503,552  | -1.00%  |  |                              |      |            |      |          |      |          |      |             |        |          |
| _                                                          |                |               |        |                |       |               |        |               |         |               |         |  |                              |      |            |      |          |      |          |      |             |        |          |
| SURPLUS / (DEFICIT)                                        | \$751,895      | \$547,085     |        | -\$2,041       |       | \$1,928,750   |        | \$2,194,404   |         | -\$110,652    |         |  |                              |      |            |      |          |      |          |      |             |        |          |
| BEGINNING FUND BALANCE - ALL ACCOUNTS                      | ¢0.040.704     | ¢2.070.020    |        | ¢0.047.744     |       | \$2.04.4.40E  |        | ¢5 504 450    |         | Ê7 740 0F4    |         |  |                              |      |            |      |          |      |          |      |             |        |          |
| BEGINNING FUND BALANCE - ALL ACCOUNTS                      | \$2,318,734    | \$3,070,629   |        | \$3,617,714    |       | \$3,614,465   |        | \$5,524,450   |         | \$7,718,854   |         |  |                              |      |            |      |          |      |          |      |             |        |          |
| Assigned                                                   | \$138,040      | \$173,993     |        | \$185,171      |       | \$141,986     |        | \$171,267     |         | \$171,267     |         |  |                              |      |            |      |          |      |          |      |             |        |          |
| Committed                                                  | \$130,040<br>0 | ψ175,555<br>0 |        | \$100,171<br>0 |       | φ141,300<br>0 |        | ψ171,207<br>0 |         | φ171,207<br>0 |         |  |                              |      |            |      |          |      |          |      |             |        |          |
| Nonspendable                                               | 68,734         | 70,544        |        | 60,287         |       | 117.447       |        | 400,838       |         | 0             |         |  |                              |      |            |      |          |      |          |      |             |        |          |
| Restricted                                                 | 00,704         | 0,044         |        | 00,201         |       | 0             |        | 400,000       |         | 0             |         |  |                              |      |            |      |          |      |          |      |             |        |          |
| Restricted/Reserved                                        | 585,805        | 898,775       |        | 1,025,206      |       | 1,407,012     |        | 1,793,197     |         | 1,736,239     |         |  |                              |      |            |      |          |      |          |      |             |        |          |
| Unassigned                                                 | 2,278,050      | 2,474,402     |        | 2,343,801      |       | 3,858,005     |        | 5,353,552     |         | 5,700,696     |         |  |                              |      |            |      |          |      |          |      |             |        |          |
| ENDING FUND BALANCE - ALL ACCOUNTS                         | \$3,070,629    | \$3,617,714   |        | \$3,614,465    |       | \$5,524,450   |        | \$7,718,854   |         | \$7,608,202   |         |  |                              |      |            |      |          |      |          |      |             |        |          |
|                                                            |                |               |        |                |       |               |        |               |         |               |         |  |                              |      |            |      |          |      |          |      |             |        |          |
| Unassigned Fund Balance as a % of Expenditures             | 7.29%          | 7.73%         |        | 6.96%          |       | 10.91%        |        | 14.52%        |         | 15.62%        |         |  |                              |      |            |      |          |      |          |      |             |        |          |
| Unassigned Fund Balance as # of Months of Exp.             | 0.87           | 0.93          |        | 0.84           |       | 1.31          |        | 1.74          |         | 1.87          |         |  |                              |      |            |      |          |      |          |      |             |        |          |