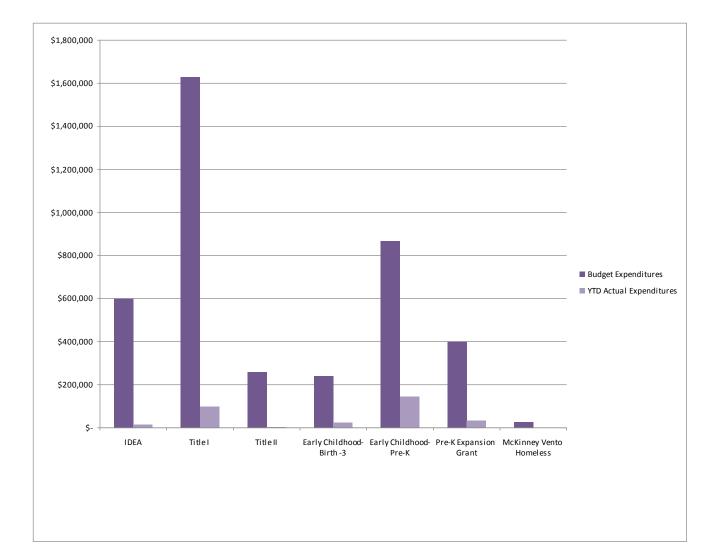

## HARVEY PUBLIC SCHOOLS DISTRICT 152 Grant Report Expenditures as of September 30, 2015

| List of Grants           | <u>Department</u> | <u>Budget</u><br>Expenditures |           | YTD Actual<br>Expenditures |         | Percentage<br>Expensed |
|--------------------------|-------------------|-------------------------------|-----------|----------------------------|---------|------------------------|
| IDEA                     | Special Svc.      | \$                            | 600,000   | \$                         | 16,400  | 2.73%                  |
| Title I                  | Curriculum        | \$                            | 1,628,362 | \$                         | 99,848  | 6.13%                  |
| Title II                 | Curriculum        | \$                            | 258,203   | \$                         | 2,994   | 1.16%                  |
| Early Childhood-Birth -3 | EC                | \$                            | 240,049   | \$                         | 25,445  | 10.60%                 |
| Early Childhood-Pre-K    | EC                | \$                            | 868,005   | \$                         | 144,597 | 16.66%                 |
| Pre-K Expansion Grant    | EC                | \$                            | 400,000   | \$                         | 33,231  | 8.31%                  |
| McKinney Vento Homeless  | Special Svc.      | \$                            | 27,000    | \$                         | -       | 0.00%                  |