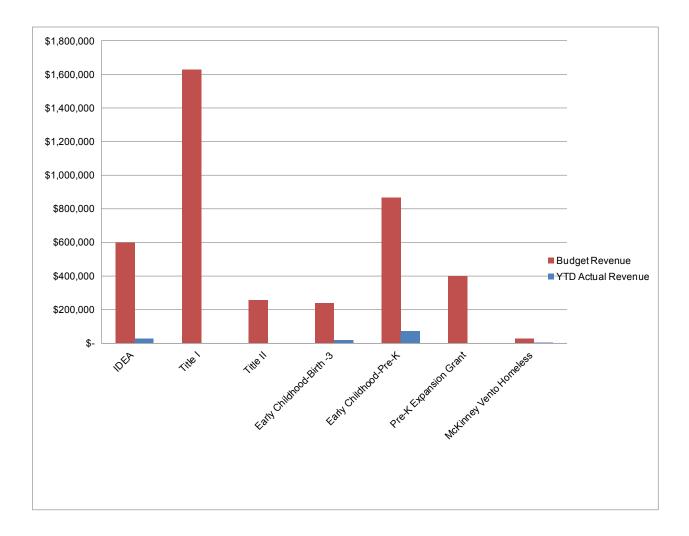

## HARVEY PUBLIC SCHOOLS DISTRICT 152 Grant Report Revenues as of September 30, 2015

| List of Grants           | <u>Department</u> | <u>Budget</u><br>Revenue |           | YTD Actual<br>Revenue |        | Percentage<br>Received |
|--------------------------|-------------------|--------------------------|-----------|-----------------------|--------|------------------------|
| IDEA                     | Special Svc.      | \$                       | 600,000   | \$                    | 29,312 | 4.89%                  |
| Title I                  | Curriculum        | \$                       | 1,628,362 | \$                    | -      | 0.00%                  |
| Title II                 | Curriculum        | \$                       | 258,203   | \$                    | -      | 0.00%                  |
| Early Childhood-Birth -3 | EC                | \$                       | 240,049   | \$                    | 20,573 | 8.57%                  |
| Early Childhood-Pre-K    | EC                | \$                       | 868,005   | \$                    | 73,870 | 8.51%                  |
| Pre-K Expansion Grant    | EC                | \$                       | 400,000   | \$                    | -      | 0.00%                  |
| McKinney Vento Homeless  | Special Svc.      | \$                       | 27,000    | \$                    | 2,790  | 10.33%                 |