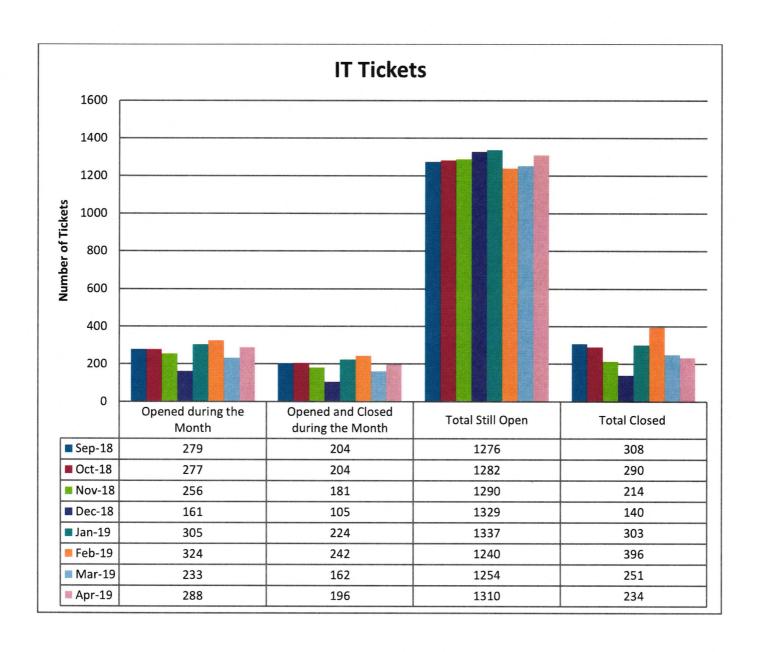

--------------------------------|------------------------|-------------|------------|----------|
| Division of Communications and Fine Arts          | 0                      | 1 Projector | 0          | 0        |
| Division of Vocational Science                    | 1 Scanner<br>1 Printer | 0           | 0          | 0        |
| Office of Director of Sugar<br>Land Campus        | 0                      | 0           | 1 CPU      | 0        |
| Office of Facilities Management                   | 2 Monitors             | 0           | 0          | 0        |
| Office of Senior Vice<br>President of Instruction | 1 Printer              | 0           | 0          | 0        |
| Office of Vice President of Technology            | 2 CPUs                 | 0           | 0          | 0        |