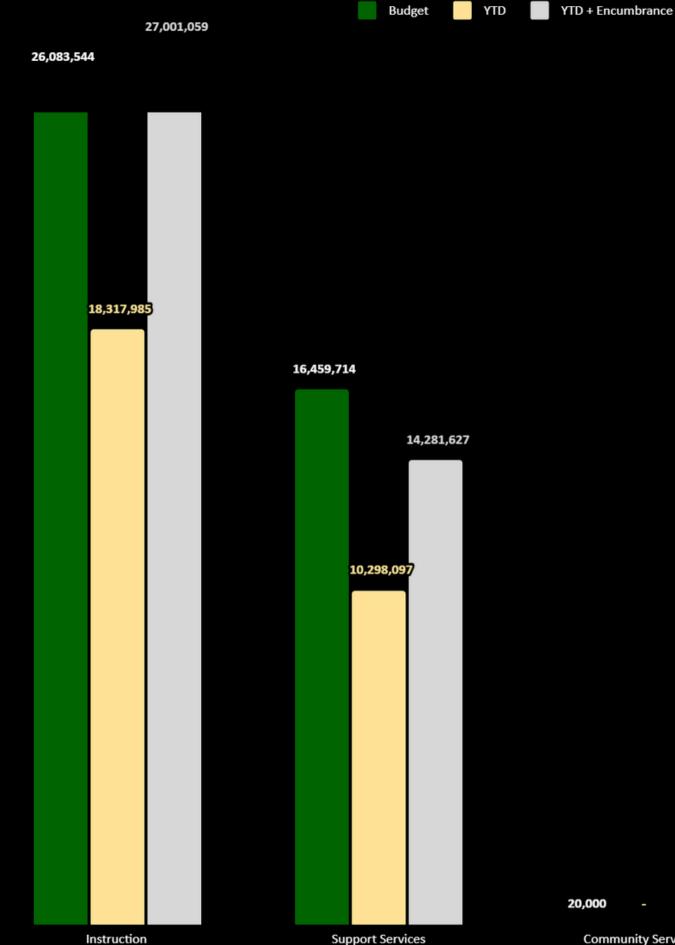

# <u>OTHER USES</u> - BUDGET = \$1,540,000 - YTD + ENCUM. = \$1,760,100

**COMMUNITY SERVICES** - BUDGET = \$20,000 - YTD + ENCUM. = \$ 

**SUPPORT SERVICES** - BUDGET = \$16,459,714 - YTD + ENCUM. = \$14,281,627

**INSTRUCTION** - BUDGET = \$26,083,544 - YTD + ENCUM. = \$27,001,059 - BUDGET =

**BUDGET-TO-ACTUALS MARCH 2025** 

| ESTACADA<br>SCHOOLS<br>INSPIRE   ENGAGE   ACHIEVE                     | F                  |                  | r 2024-2025<br>Board Report      |           | MAR        |                           |                                  |     |               |
|-----------------------------------------------------------------------|--------------------|------------------|----------------------------------|-----------|------------|---------------------------|----------------------------------|-----|---------------|
|                                                                       |                    | Capital          | Projects                         |           |            |                           |                                  |     |               |
|                                                                       | Working<br>Budget  | 3/31/2025<br>MTD | Previous<br>Month<br>Adjustments | YTD       | Encumbered | Fiscal Year<br>Projected* | Budget<br>Versus<br>FY Projected |     |               |
| RESOURCES                                                             |                    |                  |                                  |           |            |                           | (Under) / Over                   |     |               |
| 1130 - Construction Excise Tax                                        | 250,000            | _                | _                                | 19,945    | _          | 250,000                   | _                                |     |               |
| 1510 - Interest on Investments                                        | 30,000             | 4,471            | (0)                              | 25,232    | -          | 30,000                    | -                                |     |               |
| 1920 - Donations                                                      | -                  | _                | -                                | 209,421   | -          | 130,000                   | 130,000                          |     |               |
| 1990 - Miscellaneous                                                  | 100,000            | -                | -                                | -         | -          | 100,000                   | -                                |     |               |
| 3299 - Other Restricted Grants                                        | 2,500,000          | 323,935          | -                                | 323,935   | -          | 2,500,000                 | -                                |     |               |
| 5200 - Interfund Transfer                                             | 275,000            | -                | -                                | 775,000   | -          | 775,000                   | 500,000                          |     |               |
| 5400 - Beginning Fund Balance                                         | 800,000            | -                | -                                | 1,465,448 | -          | 1,465,448                 | 665,448                          |     |               |
| Total Resources                                                       | 3,955              | i,000            | 328,406                          | (0)       | 2,818,981  |                           | - 5,250                          | 448 | 1,295,448     |
| EQUIREMENTS                                                           |                    |                  |                                  |           |            |                           | Under / (Over)                   |     |               |
| Facilities Acquisition and Construction                               | 3,955,000          | 74,426           | 8,984                            | 1,878,977 | 82,619     | 1,961,596                 | 1,993,404                        |     |               |
| Total Expenditures                                                    | 3,955              | 5,000            | 74,426                           | 8,984     | 1,878,977  | 82,6                      | 19 1,961                         | 596 | 1,993,404     |
| PERIOD NET ACTIVITY                                                   | _                  | 253,980          |                                  |           |            |                           |                                  |     |               |
| PROJECTED ENDING FUND BALANCE<br>(Total Resources minus Requirements) |                    |                  |                                  |           |            |                           |                                  |     | 3,288,852     |
| PROJ ACTUAL (SPEND DOWN)/ ADD BACK IN C/                              | -<br>A SH RE SERVE | E                |                                  |           |            | 1,823,404                 |                                  |     | ESTAC<br>SCHC |