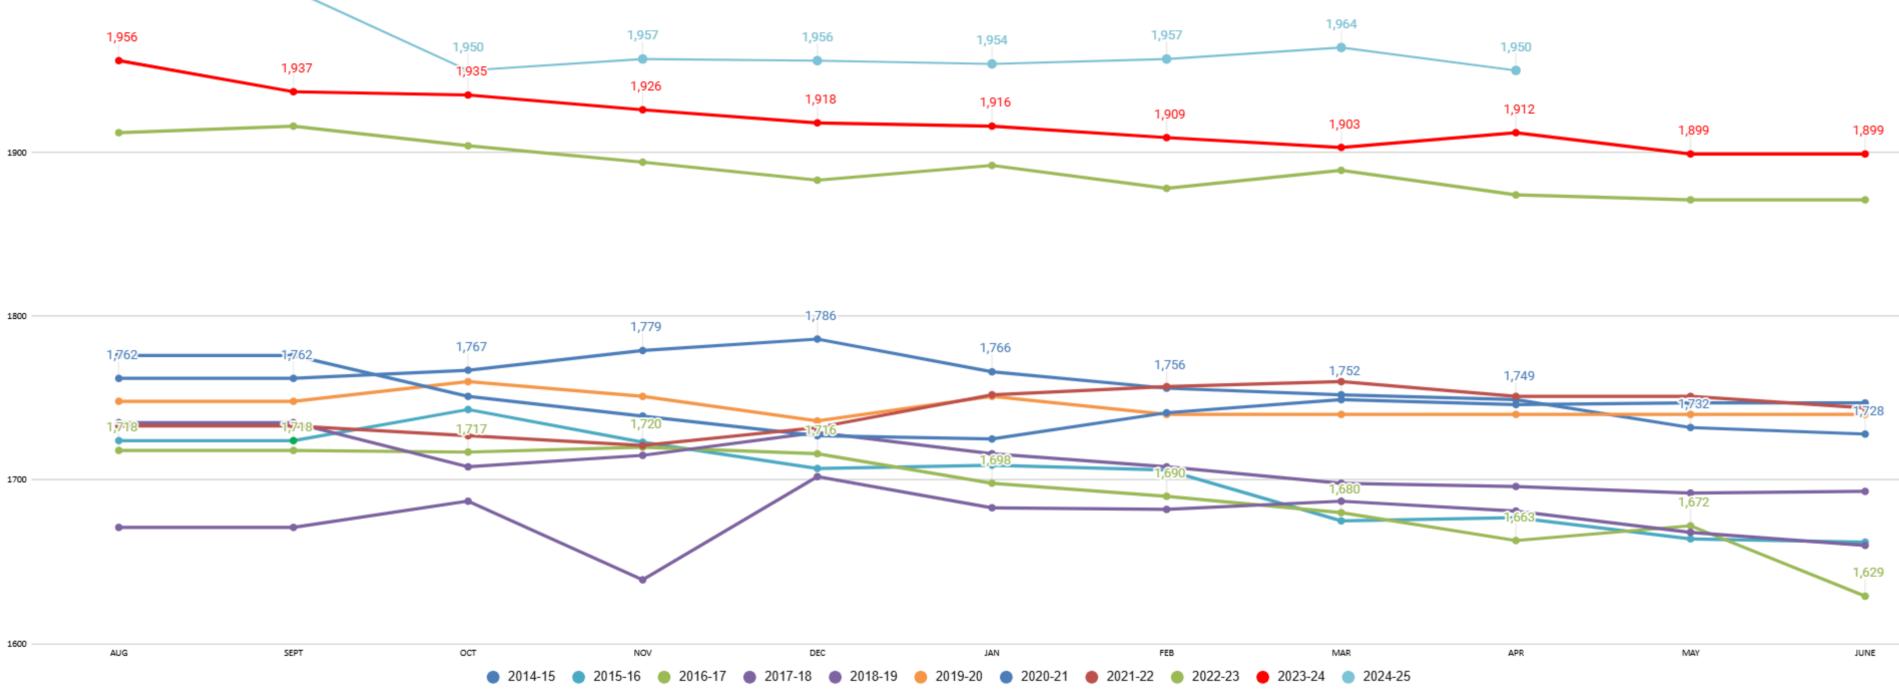

| ENRO                   |             | ΜĒ  | N   | ac da : | ; 0 ; | P   | DR  | lm nt   | Repo             | • •        | R          | <b>Ci</b> | I 2     | 02      | 25       |                | ء      |        |   |        |         |
|------------------------|-------------|-----|-----|---------|-------|-----|-----|---------|------------------|------------|------------|-----------|---------|---------|----------|----------------|--------|--------|---|--------|---------|
|                        | Para<br>FTE | к   | 1st | 2nd     | 3rd   | 4th | 5th | 6th     | 7th              | 8th        | 9th        | 10th      | 11th    | 12th    |          |                | month  |        |   | llment | t.      |
| Clackamas River ES     | 9.625       |     |     |         |       |     |     |         |                  |            |            |           |         |         |          |                | e last | L      |   | anroll | ollment |
| Clackamas River A      |             | 20  | 22  | 21      | 27    | 26  | 25  | 19 regu | lar classr       | room tea   | chers      |           |         |         |          |                | sin ce | t yea  |   | th     | Enro    |
| Clackamas River B      |             | 19  | 23  | 21      | 26    | 26  | 23  | 23.1    | Average          | Class Size | 2          |           |         |         |          |                | ange   | ce las |   | τWο    | st Yr   |
| Clackamas River C      |             | 18  | 22  | 22      | 27    | 27  | 22  |         |                  |            |            |           |         |         |          |                | cha    | Sine   |   | Las    | Las     |
| Clackamas River D      |             | -   | -   | -       | -     |     | 22  |         |                  |            |            |           |         | г       |          | <mark>r</mark> |        |        | 1 |        |         |
| CRE Total              |             | 57  | 67  | 64      | 80    | 79  | 92  |         |                  |            |            |           |         |         | 439      | CRE Total      | 2      | (3)    |   | 437    | 442     |
| River Mill ES          | 7.688       |     |     |         |       |     |     |         |                  |            |            |           |         |         |          |                | -      |        | J |        |         |
| River Mill A           |             | 22  | 26  | 21      | 23    | 26  | 30  | 21 regu | lar classr       | room tea   | chers (plu | us pre-K) |         |         |          |                |        |        |   |        |         |
| River Mill B           |             | 23  | 26  | 22      | 24    | 27  | 31  | 24.6    |                  | Class Size |            |           |         |         |          |                |        |        |   |        |         |
| River Mill C           |             | 23  | 26  | 22      | 22    | 27  | 30  |         |                  |            |            |           |         |         |          |                |        |        |   |        |         |
| River Mill D           |             | 21  |     | 22      | 23    |     |     |         |                  |            |            |           |         | -       |          |                |        |        |   |        |         |
| River Mill Total       |             | 89  | 78  | 87      | 92    | 80  | 91  |         |                  |            |            |           |         |         | 517      | RME Total      | (4)    | 10     |   | 521    | 507     |
| Total Elementary       | 17.313      | 146 | 145 | 151     | 172   | 159 | 183 |         |                  |            |            |           |         |         | 956      | ELM TOTAL      | (2)    | 7      |   | 958    | 949     |
|                        |             |     |     |         |       |     |     |         |                  |            |            |           |         |         |          |                |        |        |   |        |         |
| Estacada MS            | 5.625       |     |     |         |       |     |     | 165     | 142              | 142        |            |           |         |         | 449      | MS Total       | (2)    | 14     |   | 451    | 435     |
|                        |             |     |     |         |       |     |     |         |                  |            |            |           |         |         |          |                |        |        |   |        |         |
| Estacada HS            | 6.688       |     |     |         |       |     |     |         |                  |            | 139        | 137       | 98      | 89      | 463      | HS TOTAL       | (14)   |        |   | 477    |         |
| DCLA                   | 1.000       |     |     |         |       |     |     |         |                  |            | -          | 11        | 16      | 24      | 51       | DCLA TOTAL     | 5      |        |   | 46     |         |
| EHS CCC                |             |     |     |         |       |     |     |         |                  |            | -          | _         | 9       | 14      | 23       | CCC TOTAL      | o      |        |   | 23     |         |
| SKIE                   |             |     |     |         |       |     |     |         |                  |            |            |           |         | 8       | 8        | SKIE TOTAL     | (1)    |        |   | 9      |         |
| Total High School      | 7.688       |     |     |         |       |     |     |         |                  |            | 139        | 148       | 123     | 135     | 545      | HS TOTAL       | (10)   | 26     |   | 555    | 519     |
|                        |             |     |     |         |       |     |     |         |                  |            |            |           | DIST    | RICT TO | TAL K-12 | 1,950          | (14)   | 47     |   | 254    | 1,70?   |
| Summit Learning Center |             | 77  | 74  | 78      | 71    | 77  | 73  | 78      | <mark>6</mark> 3 | 96         | 111        | 191       | 215     | 182     | 1,386    | SLC TOTAL      | (2)    | 69     |   | 1,399  |         |
|                        |             |     |     |         |       |     |     |         | DIS              | TRICT      | OTAL IN    |           | IG CHAR | TER SCH | 00L K-12 | 3,336          | (16)   | 116    |   | 3,352  | 3,220   |

| ENRO                   | L. I. I     |     | R   | ri Ida |     | р Рі | DE  | lm nt   | Repo        | •          | a R       | CI        | I 2     | 02      | 25       |            | ÷              |                   |         |         |
|------------------------|-------------|-----|-----|--------|-----|------|-----|---------|-------------|------------|-----------|-----------|---------|---------|----------|------------|----------------|-------------------|---------|---------|
|                        | Para<br>FTE | ĸ   | 1st | 2nd    | 3rd | 4th  | 5th | 6th     | 7th         | 8th        | 9th       | 10th      | 11th    | 12th    |          |            | Ĕ              |                   | ment    | ų       |
| Clackamas River ES     | 9.625       |     |     |        |     |      |     |         |             |            |           |           |         |         |          |            | ce last        | L                 | enrollm | ollment |
| Clackamas River A      |             | 20  | 22  | 21     | 27  | 26   | 25  | 19 regu | ılar classr | oom tea    | chers     |           |         |         |          |            | sin c          | st yea            | ţ       | Enro    |
| Clackamas River B      |             | 19  | 23  | 21     | 26  | 26   | 23  | 23.1    | Average     | Class Size | 2         |           |         |         |          |            | ange           | ce la             | st Mo   | st Yr   |
| Clackamas River C      |             | 18  | 22  | 22     | 27  | 27   | 22  |         |             |            |           |           |         |         |          |            | - <sup>G</sup> | Sin               | Ľ       | Last    |
| Clackamas River D      |             | -   | -   | -      | -   |      | 22  |         |             |            |           |           |         | г       |          | r          |                |                   |         |         |
| CRE Total              |             | 57  | 67  | 64     | 80  | 79   | 92  |         |             |            |           |           |         |         | 439      | CRE Total  | 2              | <mark>(</mark> 3) | 437     | 442     |
| River Mill ES          | 7.688       |     |     |        |     |      |     |         |             |            |           |           |         |         |          | Ľ          |                |                   |         |         |
| River Mill A           |             | 22  | 26  | 21     | 23  | 26   | 30  | 21 regu | ılar classr | oom tea    | chers (pl | us pre-K) |         |         |          |            |                |                   |         |         |
| River Mill B           |             | 23  | 26  | 22     | 24  | 27   | 31  | 24.6    | Average     | Class Size | 2         |           |         |         |          |            |                |                   |         |         |
| River Mill C           |             | 23  | 26  | 22     | 22  | 27   | 30  |         |             |            |           |           |         |         |          |            |                |                   |         |         |
| River Mill D           |             | 21  |     | 22     | 23  |      |     |         |             |            |           |           |         | г       |          | F          | <br>           |                   |         |         |
| River Mill Total       |             | 89  | 78  | 87     | 92  | 80   | 91  |         |             |            |           |           |         |         | 517      | RME Total  | (4)            | 10                | 521     | 507     |
| Total Elementary       | 17.313      | 146 | 145 | 151    | 172 | 159  | 183 |         |             |            |           |           |         |         | 956      |            | (2)            | 7                 | 958     | 949     |
|                        |             |     |     |        |     |      |     |         |             |            |           |           |         |         |          |            |                |                   |         |         |
| Estacada MS            | 5.625       |     |     |        |     |      |     | 165     | 142         | 142        |           |           |         |         | 449      | MS Total   | (2)            | 14                | 451     | 435     |
|                        |             |     |     |        |     |      |     |         |             |            |           |           |         |         |          | L          |                |                   |         |         |
| Estacada HS            | 6.688       |     |     |        |     |      |     |         |             |            | 139       | 137       | 98      | 89      | 463      | HS TOTAL   | (14)           |                   | 477     |         |
| DCLA                   | 1.000       |     |     |        |     |      |     |         |             |            | -         | 11        | 16      | 24      | 51       | DCLA TOTAL | 5              |                   | 46      |         |
| EHS CCC                |             |     |     |        |     |      |     |         |             |            | -         | -         | 9       | 14      | 23       | CCC TOTAL  | o              |                   | 23      |         |
| SKIE                   |             |     |     |        |     |      |     |         |             |            |           |           |         | 8       | 8        | SKIE TOTAL | (1)            |                   | 9       |         |
| Total High School      | 7.688       |     |     |        |     |      |     |         |             |            | 139       | 148       | 123     | 135     | 545      | HS TOTAL   | (10)           | 26                | 555     | 519     |
|                        |             |     |     |        |     |      |     |         |             |            |           |           | DIST    | RICT TO | TAL K-12 | 1,950      | (14)           | 47                |         | 1,702   |
| Summit Learning Center |             | 77  | 74  | 78     | 71  | 77   | 73  | 78      | 63          | 96         | 111       | 191       | 215     | 182     | 1,386    | SLC TOTAL  | (2)            | 69                | 1,393   |         |
|                        |             |     |     |        |     |      | _   |         | DIS         | TRICT 1    | IN TAT IN |           | IG CHAR | TER SCH | 00L K-12 | 3,336      | (16)           | 116               | 3,352   | 3,220   |

## ENROLLMENT REPORT

Estacada School District Enrollment by Year and Month Updated 3-31-2025