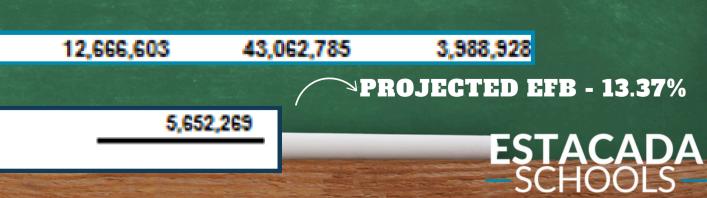

**INSTRUCTION** - BUDGET = \$26,083,544 - YTD + ENCUM. = \$27,001,059 - BUDGET =

**BUDGET-TO-ACTUALS MARCH 2025** 

| ESTACADA<br>SCHOOLS<br>INSPIRE   ENGAGE   ACHIEVE                     | F                  |                  | r 2024-2025<br>Board Report      |           | MAR        |                           |                                  |     |               |
|-----------------------------------------------------------------------|--------------------|------------------|----------------------------------|-----------|------------|---------------------------|----------------------------------|-----|---------------|
|                                                                       |                    | Capital          | Projects                         |           |            |                           |                                  |     |               |
|                                                                       | Working<br>Budget  | 3/31/2025<br>MTD | Previous<br>Month<br>Adjustments | YTD       | Encumbered | Fiscal Year<br>Projected* | Budget<br>Versus<br>FY Projected |     |               |
| RESOURCES                                                             |                    |                  |                                  |           |            |                           | (Under) / Over                   |     |               |
| 1130 - Construction Excise Tax                                        | 250,000            | _                | _                                | 19,945    | _          | 250,000                   | _                                |     |               |
| 1510 - Interest on Investments                                        | 30,000             | 4,471            | (0)                              | 25,232    | -          | 30,000                    | -                                |     |               |
| 1920 - Donations                                                      | -                  | _                | -                                | 209,421   | -          | 130,000                   | 130,000                          |     |               |
| 1990 - Miscellaneous                                                  | 100,000            | -                | -                                | -         | -          | 100,000                   | -                                |     |               |
| 3299 - Other Restricted Grants                                        | 2,500,000          | 323,935          | -                                | 323,935   | -          | 2,500,000                 | -                                |     |               |
| 5200 - Interfund Transfer                                             | 275,000            | -                | -                                | 775,000   | -          | 775,000                   | 500,000                          |     |               |
| 5400 - Beginning Fund Balance                                         | 800,000            | -                | -                                | 1,465,448 | -          | 1,465,448                 | 665,448                          |     |               |
| Total Resources                                                       | 3,955              | i,000            | 328,406                          | (0)       | 2,818,981  |                           | - 5,250                          | 448 | 1,295,448     |
| EQUIREMENTS                                                           |                    |                  |                                  |           |            |                           | Under / (Over)                   |     |               |
| Facilities Acquisition and Construction                               | 3,955,000          | 74,426           | 8,984                            | 1,878,977 | 82,619     | 1,961,596                 | 1,993,404                        |     |               |
| Total Expenditures                                                    | 3,955              | 5,000            | 74,426                           | 8,984     | 1,878,977  | 82,6                      | 19 1,961                         | 596 | 1,993,404     |
| PERIOD NET ACTIVITY                                                   | _                  | 253,980          |                                  |           |            |                           |                                  |     |               |
| PROJECTED ENDING FUND BALANCE<br>(Total Resources minus Requirements) |                    |                  |                                  |           |            |                           |                                  |     | 3,288,852     |
| PROJ ACTUAL (SPEND DOWN)/ ADD BACK IN C/                              | -<br>A SH RE SERVE | E                |                                  |           |            | 1,823,404                 |                                  |     | ESTAC<br>SCHC |