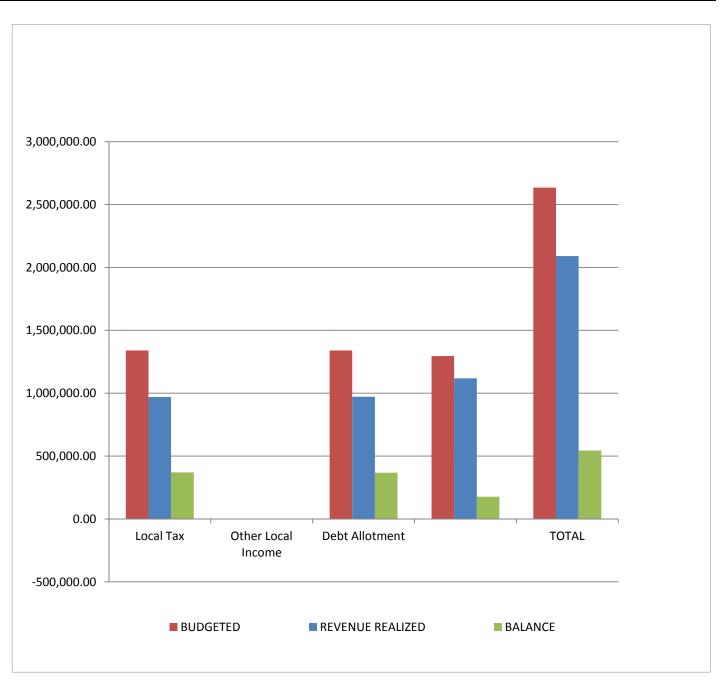

## Debt Service Revenue (599) as of November, 2012

| REVENUE            | DESCRIPTION                      | BUDGETED     | REVENUE<br>REALIZED | BALANCE    |
|--------------------|----------------------------------|--------------|---------------------|------------|
| Local Tax          | Property Tax w/ P&I              | 1,340,084.00 | 969,405.50          | 370,678.50 |
| Other Local Income | Interest Earned (Investments)    | 0.00         | 2,587.85            | -2,587.85  |
| Debt Allotment     | Total Revenue from Local Sources | 1,340,084.00 | 971,993.35          | 368,090.65 |
|                    | Debt Allotment-State Revenue     | 1,294,875.00 | 1,117,999.00        | 176,876.00 |
| TOTAL              |                                  | 2,634,959.00 | 2,089,992.35        | 544,966.65 |