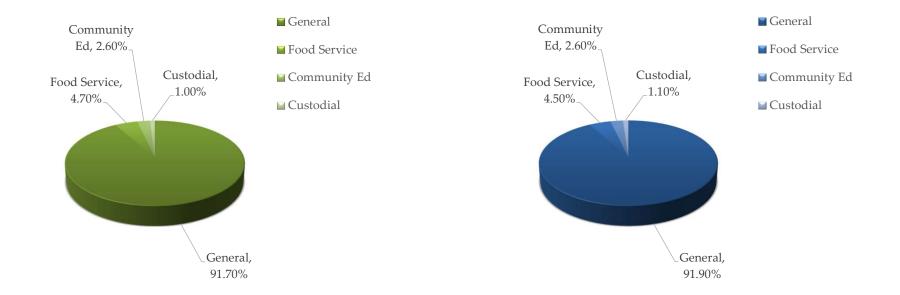

| <b>Expenditures By Fund</b> | (Excluding Construction & Debt) |
|-----------------------------|---------------------------------|
|-----------------------------|---------------------------------|

| General         | 10,335,863.00 | 91.70%  |
|-----------------|---------------|---------|
| Food Service    | 531,947.00    | 4.70%   |
| Community Ed    | 296,383.00    | 2.60%   |
| Custodial       | 108,217.00    | 1.00%   |
|                 |               |         |
| Total All Funds | 11,272,410.00 | 100.00% |

| Revenues By Fund (Excluding ( | Construction & Debt) |        |
|-------------------------------|----------------------|--------|
| General                       | 10,188,394.00        | 91.90% |
| Food Service                  | 497,230.00           | 4.50%  |
| Community Ed                  | 285,163.00           | 2.60%  |
| Custodial                     | 117,891.00           | 1.10%  |
| Total All Funds               | 11,088,678.00        | 100.1% |