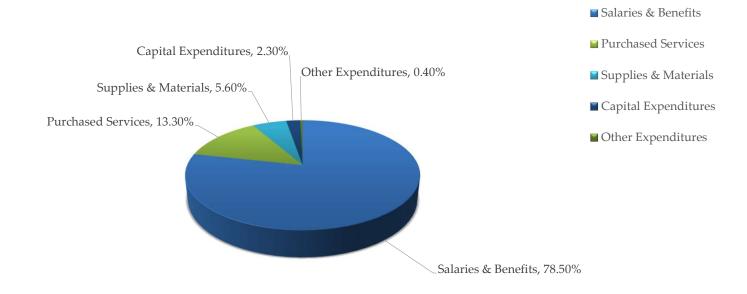

| General Fund Expense Breakout |               |         |
|-------------------------------|---------------|---------|
| Salaries & Benefits           | 8,113,372.00  | 78.50%  |
| Purchased Services            | 1,370,416.00  | 13.30%  |
| Supplies & Materials          | 575,118.00    | 5.60%   |
| Capital Expenditures          | 233,996.00    | 2.30%   |
| Other Expenditures            | 42,961.00     | 0.40%   |
| Total General Fund            | 10,335,863.00 | 100.10% |