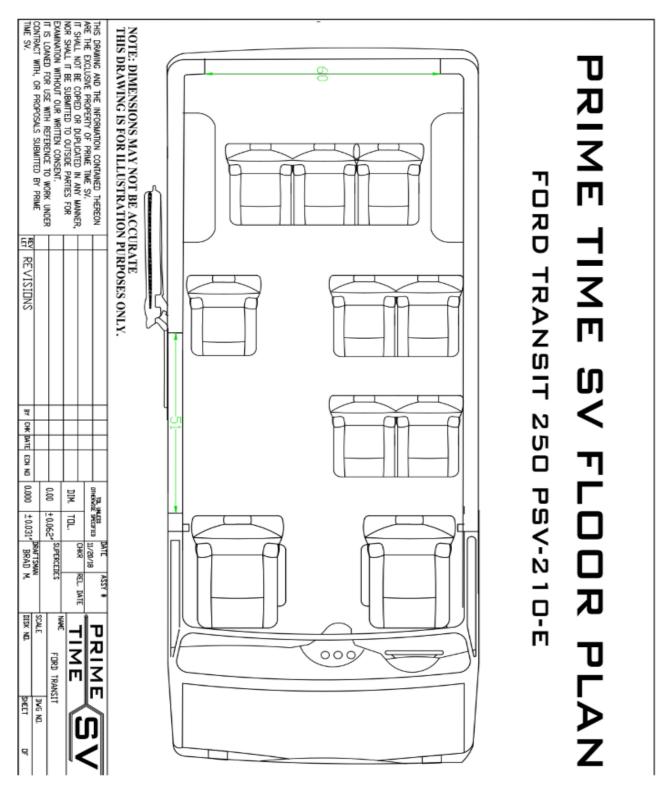

|                                                               |                             |              |                                         |   | Sales Tax***  | \$8,63   |
|                                                                                                    |                                                               |                             |              |                                         |   | Licensing     |          |
|                                                                                                    |                                                               |                             | N YOUR       |                                         | - | TOTAL PRICE   | \$90,86  |

## Floorplan as quoted