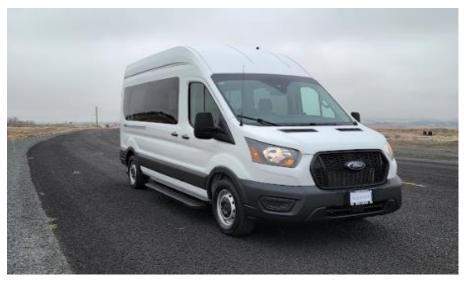

| Proposal For:    | Mary M. Knight School District         |  |  |
|------------------|----------------------------------------|--|--|
| Proposed Bus:    | PrimeTime Med Transit                  |  |  |
| Proposed Layout: | WA 07621 Spec 10p AWD (Freedman Seats) |  |  |

|                                                                                                    |                                                               | WA 076                      | 521 Spec 1   | 0p AWD (Freedman Seats)                 |   |               |          |
|----------------------------------------------------------------------------------------------------|---------------------------------------------------------------|-----------------------------|--------------|-----------------------------------------|---|---------------|----------|
| Qty                                                                                                | Description                                                   |                             |              |                                         |   | Price         | Extended |
|                                                                                                    | 1 WA 07621 Spec PrimeTime Med Transit Rear Entry GAS          |                             |              |                                         |   | \$78,976      | \$78,976 |
|                                                                                                    | 1 Remove OEM Sea                                              | ats                         |              |                                         |   |               |          |
|                                                                                                    | Chassis - All Whe                                             | el Drive                    |              |                                         |   | \$6,500       | \$6,500  |
|                                                                                                    | 1 Single passenger                                            | rigid seat                  |              |                                         |   | \$1,075       | \$1,075  |
|                                                                                                    | 2 Double passenge                                             | r rigid seat                |              |                                         |   | \$1,795       | \$3,590  |
|                                                                                                    | 1 Three passenger                                             | bench seat                  |              |                                         |   | \$2,875       | \$2,875  |
|                                                                                                    | Remove wheelch                                                | air lift and securements    |              |                                         |   | -\$4,000      | -\$4,000 |
|                                                                                                    |                                                               |                             |              |                                         |   |               |          |
| 7                                                                                                  | Miles From                                                    | Federal Way, WA             | @            | 2.65/mile                               |   |               | \$207    |
|                                                                                                    | 1 PPI Increase                                                |                             |              |                                         |   | 0.00%         |          |
| Price                                                                                              | available to State of V                                       | Vashington MCUA participant | s and agenci | ies of states with cooperative agreemen |   | Subtotal*     | \$89,223 |
| **Dealer Credit valid for 30 days, then subject to adjustment. Not applicable with P-Card payment. |                                                               |                             |              |                                         |   | aler Credit** | -\$6,990 |
| **Sales tax waived with proof of exemption                                                         |                                                               |                             |              |                                         |   | djusted Price | \$82,233 |
| Pricing subject to additional PPI increases                                                        |                                                               |                             |              |                                         |   | Quantity      | :        |
| DES A                                                                                              | ES Authorization and purchase order required to process order |                             |              |                                         |   | de Allowance  | \$(      |
| hange orders must be submitted in writing and are not official until confirmed                     |                                                               |                             |              |                                         |   | Subtotal      | \$82,23  |
|                                                                                                    |                                                               |                             |              |                                         |   | Sales Tax***  | \$8,63   |
|                                                                                                    |                                                               |                             |              |                                         |   | Licensing     |          |
|                                                                                                    |                                                               |                             | N YOUR       |                                         | - | TOTAL PRICE   | \$90,86  |