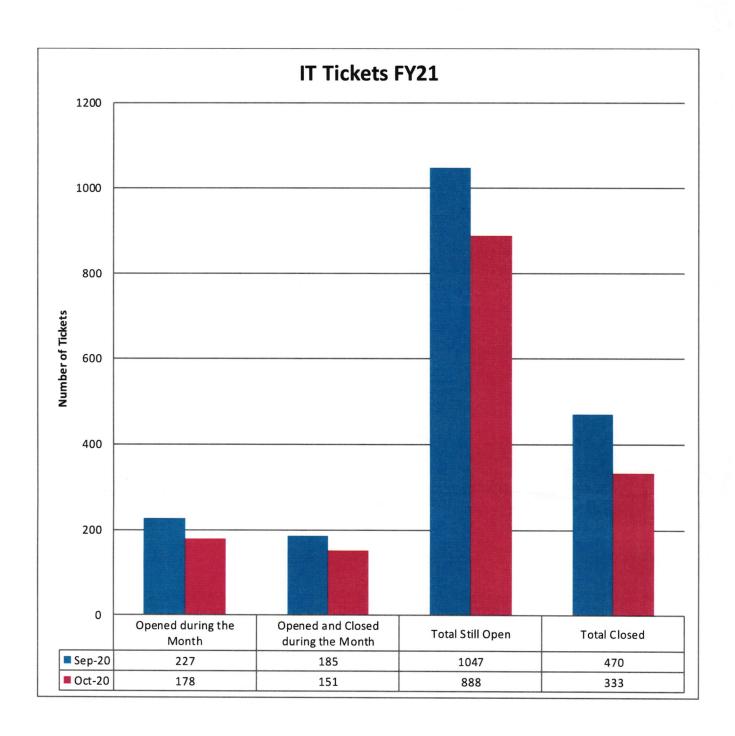

IT Help Desk support tickets and calls for the month of October 2020.

| Communication<br>Type | Email | Blackboard | Online<br>Services | Admissions<br>PIN reset | Misc | Total |
|-----------------------|-------|------------|--------------------|-------------------------|------|-------|
| Support Tickets       | 68    | 60         | 179                | 4                       | 39   | 350   |
| Telephone Calls       | 135   | 118        | 215                | 16                      | 394  | 878   |
| Online Chat           | 10    | 6          | 16                 | 0                       | 8    | 40    |
| Total                 | 213   | 184        | 410                | 20                      | 441  | 1268  |