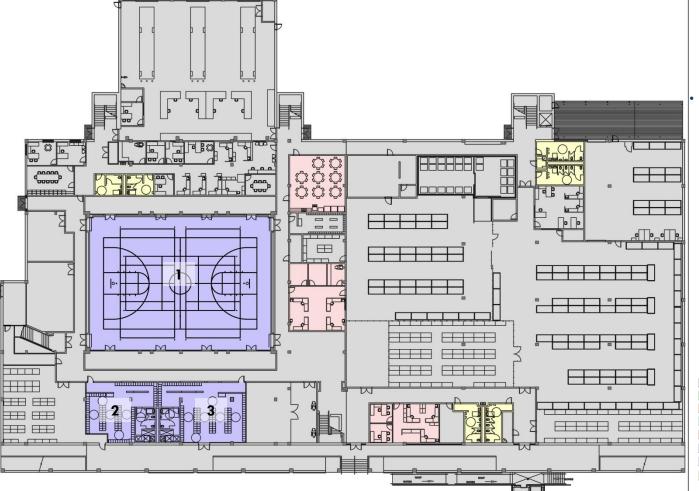

#### Renovation phase 2, Basement

• 9, 500 Sf Approx.

#### **Learning spaces**

- 1. Gym renovation 7, 260 sf.
  - Flooring
  - Ceiling
  - Lighting
  - Gym. Equipment
- 2. Girl's lockers (120) 985 sf.
- . Boy's lockers (130) 1,300 sf

#### **LEGEND:**

\_\_\_\_ EXISTING

CLASSROOMS

CAFETERIA

BREAK ROOM/CAFETERIA

EXISTING CLASSROOMS

\_\_\_\_ ATHLETICS

MEDIA CENTER

RESTROOMS

## WEST CAMPUS RENOVATION

**BASEMENT** 

3