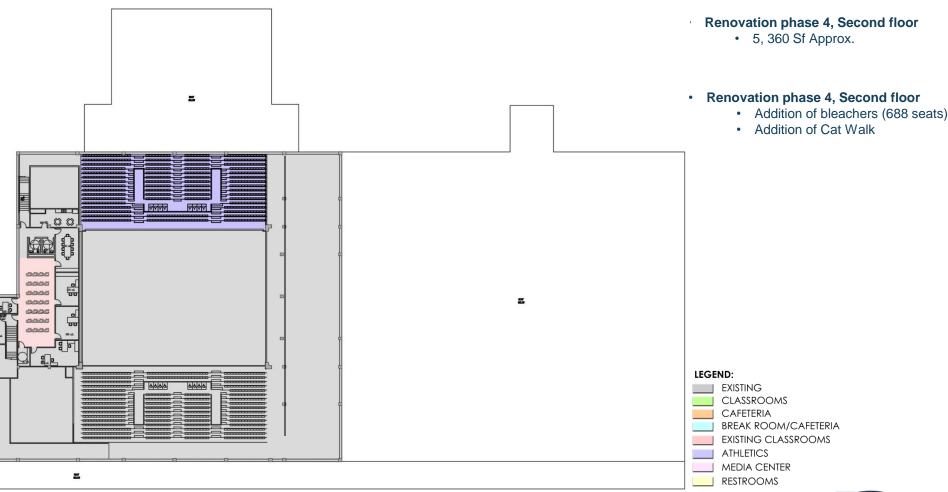

# PHASE FOUR

- · Renovation phase 4, First floor
  - 2, 560 Sf Approx. Demo 4 Classrooms for bleachers addition

**CLASSROOMS** 

BREAK ROOM/CAFETERIA

**EXISTING CLASSROOMS** 

MEDIA CENTER

**RESTROOMS** 