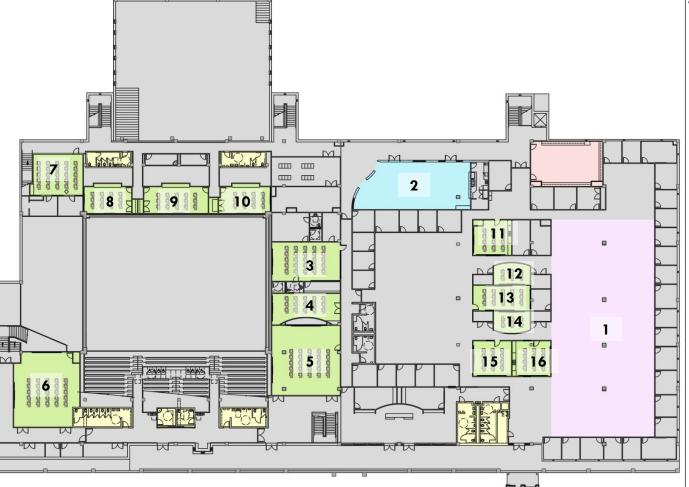

# PHASE TWO

- Renovation phase 2, First floor
  - 16, 728 Sf Approx.
  - 16 Classrooms (218 Students)
  - · Minor renovations
- Learning spaces
  - Media Center 6, 700 sf.
  - 2. Cafeteria 1,780 sf.
  - 3. CR 800 sf. (25 Students)
  - 4. CR 595 sf. (18 Students)
  - 5. CR 1,500 sf. (25 Students)
  - 6. CR 1, 340 sf (25 Students)
  - 7. CR 630 sf. (19 Students)
  - s. CR 415 sf. (13 Students)
  - o. CR 413 st. (13 Students)

    CR 510 sf. (16 Students)
  - 9. CR 310 St. (10 Students)
  - CR 360 sf. (11 Students)
     CR 400 sf (13 Students)
  - 12. CR 234 sf. (7 Students)
  - 13. CR 430 sf. (13 Students)
  - 4. CR 234 sf. (7 Students)
  - 5. CR 400 sf. (13 Students)
  - 6. CR 400 sf(13 Students)
- LEGEND:
  - EXISTING
  - I CLASSROOMS
  - CAFETERIA
  - BREAK ROOM/CAFETERIA
  - EXISTING CLASSROOMS
- ATHLETICS
  - MEDIA CENTER
- RESTROOMS

WEST CAMPUS RENOVATION

FIRST FLOOR