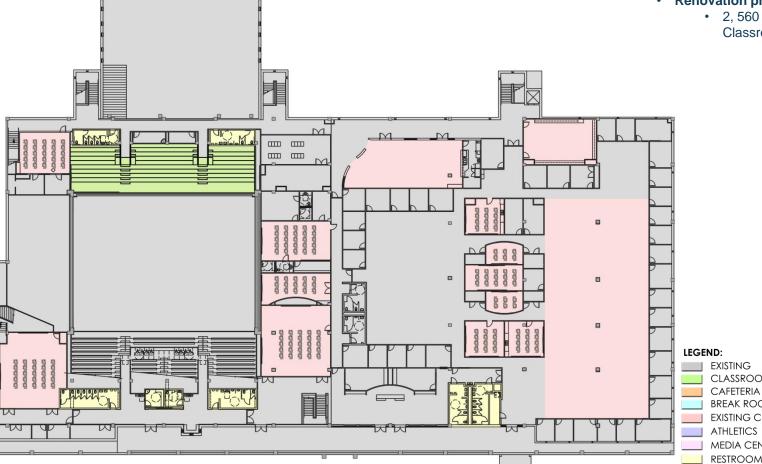

# PHASE TWO

- Renovation phase 2, First floor
  - 16, 728 Sf Approx.
  - 16 Classrooms (218 Students)
  - · Minor renovations
- Learning spaces
  - Media Center 6, 700 sf.
  - 2. Cafeteria 1,780 sf.
  - 3. CR 800 sf. (25 Students)
  - 4. CR 595 sf. (18 Students)
  - 5. CR 1,500 sf. (25 Students)
  - 6. CR 1, 340 sf (25 Students)
  - 7. CR 630 sf. (19 Students)
  - s. CR 415 sf. (13 Students)
  - o. CR 413 st. (13 Students)

    CR 510 sf. (16 Students)
  - 9. CR 310 St. (10 Students)
  - CR 360 sf. (11 Students)
     CR 400 sf (13 Students)
  - 12. CR 234 sf. (7 Students)
  - 13. CR 430 sf. (13 Students)
  - 4. CR 234 sf. (7 Students)
  - 5. CR 400 sf. (13 Students)
  - 6. CR 400 sf(13 Students)
- LEGEND:
  - EXISTING
  - I CLASSROOMS
  - CAFETERIA
  - BREAK ROOM/CAFETERIA
  - EXISTING CLASSROOMS
- ATHLETICS
  - MEDIA CENTER
- RESTROOMS