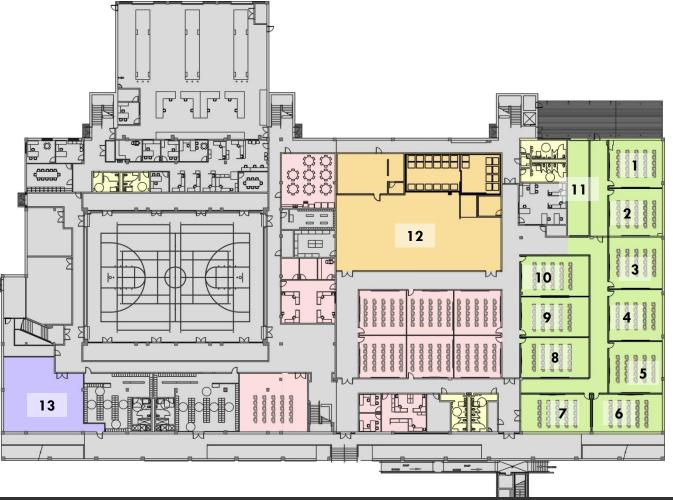

#### Renovation phase 4, Basement

- 19, 900 Sf Approx.
- 10 new classrooms 250 Students
- Cafeteria
- Athletics

#### Learning spaces

- CR 880 sf. (25 Students)
- CR 872 sf. (25 Students)
- 3. CR 880 sf. (25 Students)
- CR 848 sf. (25 Students)
- CR 848 sf. (25 Students)
- 6. CR 884 sf. (25 Students)
- 7. CR 872 sf. (25 Students)
- 8. CR 884 sf. (25 Students)
- o. CR 815 sf. (25 Students)
- 0. CR 815 sf. (25 Students)1. General Storage 657 sf.
- 12. Kitchen/ Cafeteria
- 13. Athletics

#### LEGEND:

| EXISTING

CLASSROOMS

CAFETERIA

BREAK ROOM/CAFETERIA

EXISTING CLASSROOMS

\_\_\_\_ ATHLETICS

MEDIA CENTER

RESTROOMS

## WEST CAMPUS RENOVATION

**BASEMENT** 