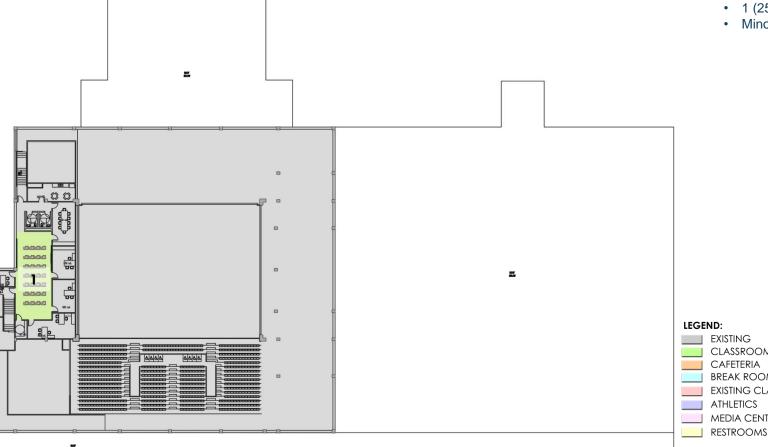

# PHASE TWO

- · Renovation phase 2, First floor
  - 930 Sf Approx.
  - 1 (25 Students)
  - · Minor renovations

CLASSROOMS

CAFETERIA

BREAK ROOM/CAFETERIA

I EXISTING CLASSROOMS

**ATHLETICS** 

MEDIA CENTER

## WEST CAMPUS RENOVATION

SECOND FLOOR