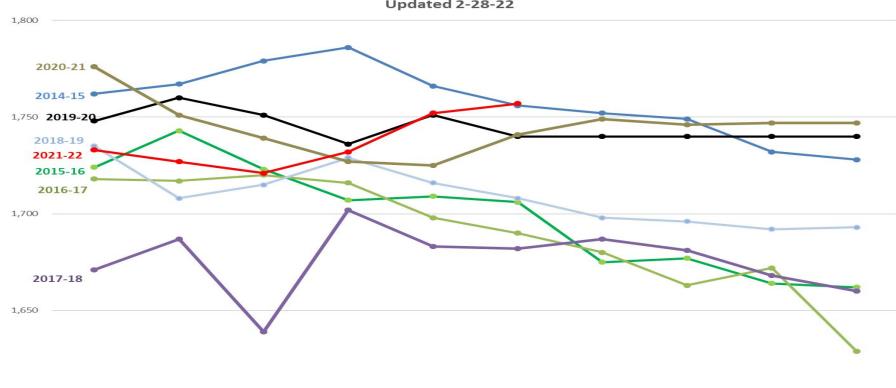

## **Enrollment Report for February 28, 2022**

| Estacada School District Enrollment Report as of February 28, 2022 |     |     |     |       |                                                                                                                                                                                                                                                                                                                                                                                                                                                                                                                                                                                                                                                                                                                                                                                                                                                                                                                                                                                                                                                                                                                                                                                                                                                                                                                                                                                                                                                                                                                                                                                                                                                                                                                                                                                                                                                                                                                                                                                                                                                                                                                                |     |           | onth      | 11)      |         |          |       |         |          |           |                  |                 |
|--------------------------------------------------------------------|-----|-----|-----|-------|--------------------------------------------------------------------------------------------------------------------------------------------------------------------------------------------------------------------------------------------------------------------------------------------------------------------------------------------------------------------------------------------------------------------------------------------------------------------------------------------------------------------------------------------------------------------------------------------------------------------------------------------------------------------------------------------------------------------------------------------------------------------------------------------------------------------------------------------------------------------------------------------------------------------------------------------------------------------------------------------------------------------------------------------------------------------------------------------------------------------------------------------------------------------------------------------------------------------------------------------------------------------------------------------------------------------------------------------------------------------------------------------------------------------------------------------------------------------------------------------------------------------------------------------------------------------------------------------------------------------------------------------------------------------------------------------------------------------------------------------------------------------------------------------------------------------------------------------------------------------------------------------------------------------------------------------------------------------------------------------------------------------------------------------------------------------------------------------------------------------------------|-----|-----------|-----------|----------|---------|----------|-------|---------|----------|-----------|------------------|-----------------|
|                                                                    | К   | 1st | 2nd | 3rd   | 4th                                                                                                                                                                                                                                                                                                                                                                                                                                                                                                                                                                                                                                                                                                                                                                                                                                                                                                                                                                                                                                                                                                                                                                                                                                                                                                                                                                                                                                                                                                                                                                                                                                                                                                                                                                                                                                                                                                                                                                                                                                                                                                                            | 5th | 6th       | 7th       | 8th      | 9th     | 10th     | 11th  | 12th    |          |           | since last month | (2-28-21)       |
| Clackamas River ES                                                 | 105 |     | .02 | - 10° |                                                                                                                                                                                                                                                                                                                                                                                                                                                                                                                                                                                                                                                                                                                                                                                                                                                                                                                                                                                                                                                                                                                                                                                                                                                                                                                                                                                                                                                                                                                                                                                                                                                                                                                                                                                                                                                                                                                                                                                                                                                                                                                                | 9.  | 52.<br>•S |           |          |         |          |       |         |          |           | e la             |                 |
| Clackamas River A                                                  | 22  | 23  | 21  | 26    | 20                                                                                                                                                                                                                                                                                                                                                                                                                                                                                                                                                                                                                                                                                                                                                                                                                                                                                                                                                                                                                                                                                                                                                                                                                                                                                                                                                                                                                                                                                                                                                                                                                                                                                                                                                                                                                                                                                                                                                                                                                                                                                                                             | 21  |           |           |          |         |          |       |         |          |           | sinc             | Since last year |
| Clackamas River B                                                  | 21  | 22  | 23  | 25    | 21                                                                                                                                                                                                                                                                                                                                                                                                                                                                                                                                                                                                                                                                                                                                                                                                                                                                                                                                                                                                                                                                                                                                                                                                                                                                                                                                                                                                                                                                                                                                                                                                                                                                                                                                                                                                                                                                                                                                                                                                                                                                                                                             | 21  | 19 reg    | ular clas | sroom t  | eachers | 4        |       |         |          |           | Change           | ce la           |
| Clackamas River C                                                  | 20  | 23  | 20  | 24    | 22                                                                                                                                                                                                                                                                                                                                                                                                                                                                                                                                                                                                                                                                                                                                                                                                                                                                                                                                                                                                                                                                                                                                                                                                                                                                                                                                                                                                                                                                                                                                                                                                                                                                                                                                                                                                                                                                                                                                                                                                                                                                                                                             | 22  | 21.9      | Average   | Class Si | ize     |          |       |         |          |           | ਠ                | Sin             |
| Clackamas River D                                                  |     | -   | 19  | -     | æ                                                                                                                                                                                                                                                                                                                                                                                                                                                                                                                                                                                                                                                                                                                                                                                                                                                                                                                                                                                                                                                                                                                                                                                                                                                                                                                                                                                                                                                                                                                                                                                                                                                                                                                                                                                                                                                                                                                                                                                                                                                                                                                              | -   |           |           |          |         |          |       |         |          |           |                  |                 |
| CRE Total                                                          | 63  | 68  | 83  | 75    | 63                                                                                                                                                                                                                                                                                                                                                                                                                                                                                                                                                                                                                                                                                                                                                                                                                                                                                                                                                                                                                                                                                                                                                                                                                                                                                                                                                                                                                                                                                                                                                                                                                                                                                                                                                                                                                                                                                                                                                                                                                                                                                                                             | 64  |           |           |          |         |          |       |         | 416      | CRE Total | (1)              | 22              |
| River Mill ES                                                      |     |     |     |       |                                                                                                                                                                                                                                                                                                                                                                                                                                                                                                                                                                                                                                                                                                                                                                                                                                                                                                                                                                                                                                                                                                                                                                                                                                                                                                                                                                                                                                                                                                                                                                                                                                                                                                                                                                                                                                                                                                                                                                                                                                                                                                                                |     | 1%        |           |          |         |          |       |         |          |           |                  |                 |
| River Mill A                                                       | 22  | 23  | 26  | 26    | 25                                                                                                                                                                                                                                                                                                                                                                                                                                                                                                                                                                                                                                                                                                                                                                                                                                                                                                                                                                                                                                                                                                                                                                                                                                                                                                                                                                                                                                                                                                                                                                                                                                                                                                                                                                                                                                                                                                                                                                                                                                                                                                                             | 24  |           |           |          |         |          |       |         |          |           |                  |                 |
| River Mill B                                                       | 21  | 23  | 25  | 27    | 25                                                                                                                                                                                                                                                                                                                                                                                                                                                                                                                                                                                                                                                                                                                                                                                                                                                                                                                                                                                                                                                                                                                                                                                                                                                                                                                                                                                                                                                                                                                                                                                                                                                                                                                                                                                                                                                                                                                                                                                                                                                                                                                             | 24  | 18 reg    | ular clas | sroom t  | eachers | (plus pr | e-K)  |         |          |           |                  |                 |
| River Mill C                                                       | 21  | 22  | 26  | 26    | 25                                                                                                                                                                                                                                                                                                                                                                                                                                                                                                                                                                                                                                                                                                                                                                                                                                                                                                                                                                                                                                                                                                                                                                                                                                                                                                                                                                                                                                                                                                                                                                                                                                                                                                                                                                                                                                                                                                                                                                                                                                                                                                                             | 24  | 24.2      | Average   | Class Si | ize     | c        |       |         |          |           | _                |                 |
| River Mill Total                                                   | 64  | 68  | 77  | 79    | 75                                                                                                                                                                                                                                                                                                                                                                                                                                                                                                                                                                                                                                                                                                                                                                                                                                                                                                                                                                                                                                                                                                                                                                                                                                                                                                                                                                                                                                                                                                                                                                                                                                                                                                                                                                                                                                                                                                                                                                                                                                                                                                                             | 72  | , ·       |           |          |         |          |       |         | 435      | RME Total | 5                | (22)            |
| Total Elementary                                                   | 127 | 136 | 160 | 154   | 138                                                                                                                                                                                                                                                                                                                                                                                                                                                                                                                                                                                                                                                                                                                                                                                                                                                                                                                                                                                                                                                                                                                                                                                                                                                                                                                                                                                                                                                                                                                                                                                                                                                                                                                                                                                                                                                                                                                                                                                                                                                                                                                            | 136 | -9.       |           |          |         |          |       |         | 851      | EL TOTAL  | 4                | 0               |
| Estacada Middle School                                             |     |     |     |       |                                                                                                                                                                                                                                                                                                                                                                                                                                                                                                                                                                                                                                                                                                                                                                                                                                                                                                                                                                                                                                                                                                                                                                                                                                                                                                                                                                                                                                                                                                                                                                                                                                                                                                                                                                                                                                                                                                                                                                                                                                                                                                                                |     | 141       | 134       | 128      |         |          |       |         | 403      | MS Total  | 5                | (4)             |
| Estacada High School                                               |     |     |     |       |                                                                                                                                                                                                                                                                                                                                                                                                                                                                                                                                                                                                                                                                                                                                                                                                                                                                                                                                                                                                                                                                                                                                                                                                                                                                                                                                                                                                                                                                                                                                                                                                                                                                                                                                                                                                                                                                                                                                                                                                                                                                                                                                |     |           |           |          | 143     | 121      | 121   | 118     | 503      | HS TOTAL  | (4)              | 20              |
|                                                                    |     |     |     |       |                                                                                                                                                                                                                                                                                                                                                                                                                                                                                                                                                                                                                                                                                                                                                                                                                                                                                                                                                                                                                                                                                                                                                                                                                                                                                                                                                                                                                                                                                                                                                                                                                                                                                                                                                                                                                                                                                                                                                                                                                                                                                                                                |     |           |           |          |         |          | DISTR | RICT TO | TAL K-12 | 1,757     | 5                | 16              |
| Summit Learning Center                                             | 77  | 75  | 80  | 74    | 72                                                                                                                                                                                                                                                                                                                                                                                                                                                                                                                                                                                                                                                                                                                                                                                                                                                                                                                                                                                                                                                                                                                                                                                                                                                                                                                                                                                                                                                                                                                                                                                                                                                                                                                                                                                                                                                                                                                                                                                                                                                                                                                             | 68  | 60        | 67        | 81       | 93      | 157      | 227   | 193     | 1,324    | SLC TOTAL | 21               | (127)           |
|                                                                    |     |     |     |       | SERVICE SERVIC |     |           |           |          |         |          |       | ER SCHO | OOL K-12 | 3,081     | 26               | (111)           |

### **Enrollment Report for February 28, 2022**

Estacada School District Enrollment by Year and Month (End-of-month enrollments)

Updated 2-28-22

JAN

FEB

MAR

APR

MAY