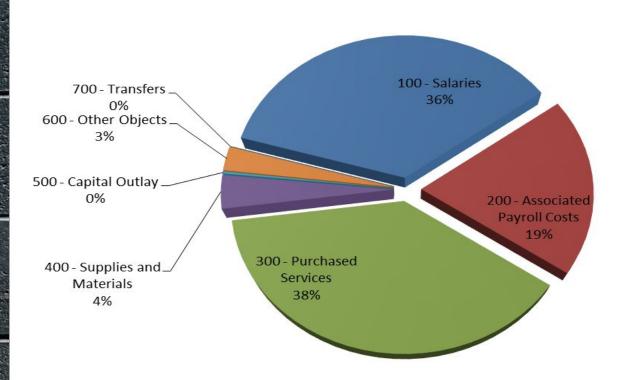

,428,585                                                          | 19,262,324                                                          | 833,739                                                               | 4.5%                                                        |  |  |  |
| PERIOD NET ACTIVITY                                                                                                                    | 9,949,179                                                           | 15,536,093                                                          | 5,586,915                                                             | 56.2%                                                       |  |  |  |

## General Fund Expenditure as of February 28, 2022

#### **YTD Expenditures by Major Object**



93% are Fixed or Contracted Cost

## Capital Projects February 28, 2022



Fiscal Year 2021-22 February 2022 Board Report

#### **Capital Projects**

|                                         | Working<br>Budget | 2/28/2022<br>MTD | Previous<br>Month<br>Adjustments | YTD       | Encumbered | Fiscal Year<br>Projected* | Budget<br>Versus<br>FY Projected |
|-----------------------------------------|-------------------|------------------|----------------------------------|-----------|------------|---------------------------|----------------------------------|
| RESOURCES                               |                   |                  |                                  |           |            |                           | (Under) / Over                   |
| 1130 - Construction Excise T