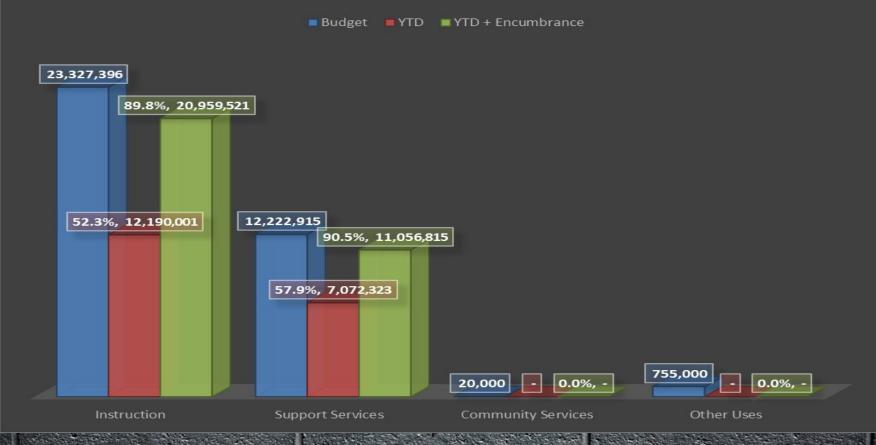

| 5,853,862        |        |
|                                                    |                                     |                     | -          |              |              |                |           | 10 to 2          |                  |        |
| PROJ. ACTUAL (SPEND DOWN)/ADD BACK IN CASH         | SCHOOL SUBSCHAFFER TO THE SUBSCHAFF |                     |            | 390,089      |              |                |           |                  | (1,416,074)      |        |
| Beginning Fund Balance - Projected Ending Fund Bal | ance = Proj. Actual (S              | Spend Down)/Add Bad | ck         |              |              |                |           |                  |                  |        |

## General Fund February 28, 2022

#### **BUDGET TO ACTUALS**



## General Fund by Major Object February 28, 2022



Board Report by Major Object

SCHOOL DISTRICT

Two Year Comparison as of Month Ending February 2021 and 2022 Respectively

| GENERAL FUND                                                                                                                           |                                                                     |                                                                     |                                                                       |                                                             |  |  |  |
|----------------------------------------------------------------------------------------------------------------------------------------|--------------------------------------------------------------