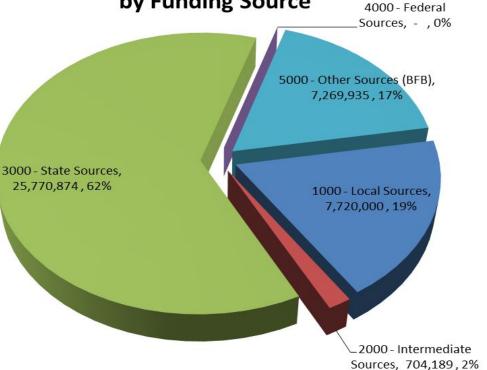

## General Fund Revenue as of February 28, 2022

## General Fund February 28, 2022