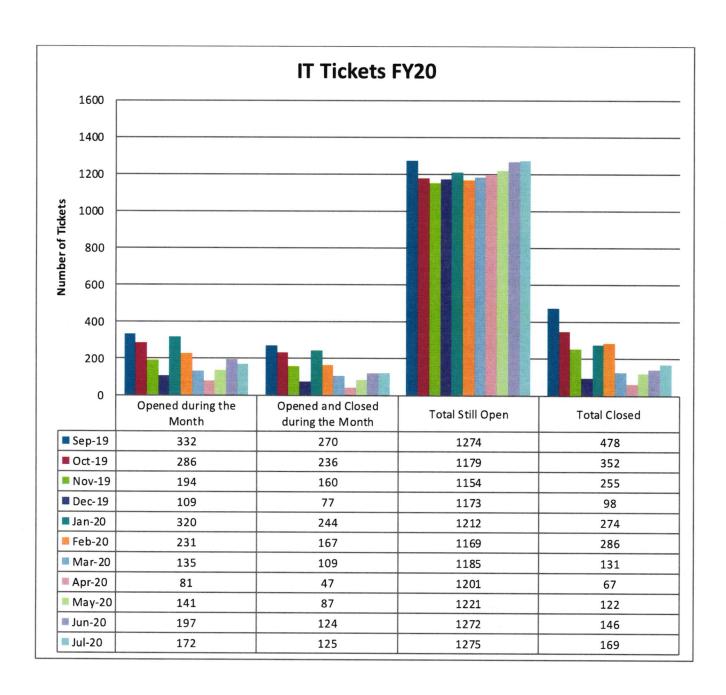

| 441  | 2142  |

The Network Services team have replaced or supplied the following locations with new computer systems, monitors, and/or printing devices in July 2020.

| Area                                 | Wharton          | Richmond                              | Sugar Land | Bay City |
|--------------------------------------|------------------|---------------------------------------|------------|----------|
| Division of Communications/Fine Arts | 1 Monitor        |                                       |            |          |
| Instructional Class Rooms            | 1 CPU<br>LAD115B | 1 CPU<br>RIC103<br>16 CPU's<br>RIC143 |            |          |
| Office of Student Services           |                  |                                       | 1 Monitor  | V        |