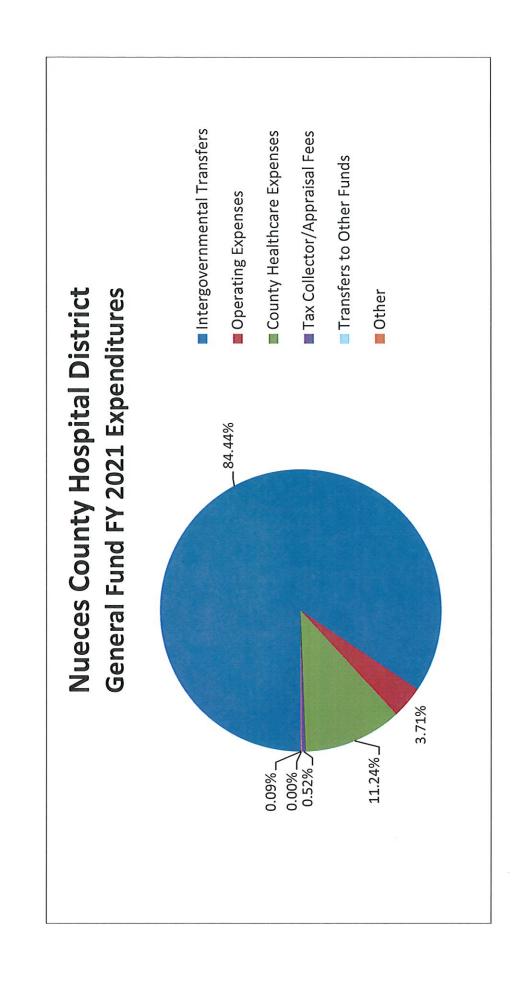

#### **EXPENSES**

Budgeted expenditures for FY 2021 are \$139,667,661. The principal expenditures are: (1) intergovernmental transfers of \$117,934,272, (2) County health services expenditures of \$15,698,129, (3) salaries expense of \$1,525,704; and (4) legal and professional fees of \$1,962,500.

#### NUECES COUNTY HOSPITAL DISTRICT FISCAL YEAR 2021 BUDGET TABLE OF CONTENTS

| I.    | SUMMARY BUDGET - GENERAL FUND                            | age 1 |
|-------|----------------------------------------------------------|-------|
| II.   | FOOTNOTES TO BUDGET                                      | age 2 |
| III.  | BUDGET OF GENERAL FUND BY DEPARTMENT                     | age 4 |
| IV.   | SUMMARY BUDGET - SPECIAL REVENUE (TOBACCO FUND)          | age 5 |
| V.    | SUMMARY BUDGET - SPECIAL REVENUE (INDIGENT CARE FUND)    | age 6 |
| VI.   | CONSOLIDATED BUDGETPa                                    | age 7 |
| VII.  | EXHIBIT A - TAX COLLECTIONS ANALYSIS                     | age 8 |
| VIII. | EXHIBIT B - GENERAL FUND - CASH FLOW SCHEDULE            | age 9 |
| IX.   | EXHIBIT C - COUNTY HEALTHCARE EXPENDITURES               | ge 10 |
| X.    | EXHIBIT D - BUDGETED CAPITAL ASSETS                      | ge 11 |
| XI.   | EXHIBIT E - TAX COLLECTOR AD VALOREM TAX FEES ANALYSIS   | ge 12 |
| XII.  | EXHIBIT F – INTERGOVERNMENTAL TRANSFER NEEDS BY PROVIDER | ge 13 |
| XIII. | ADOPTED TAX RATE HISTORY CHARTPag                        | ge 14 |
| XIV.  | BUDGETED REVENUE PIE CHART                               | ge 15 |
| XV.   | BUDGETED EXPENSE PIE CHART                               | ge 16 |
| XVI.  | FUND BALANCE HISTORY CHARTPag                            | ge 17 |