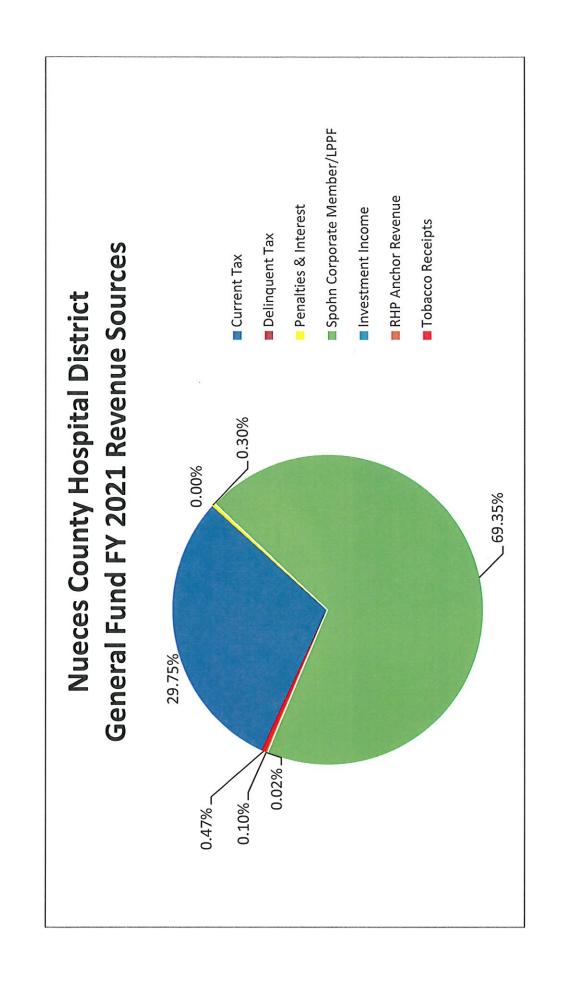

#### **REVENUES**

We are using a tax rate of \$0.111824, which is 3% above the no-new-revenue tax. The appraisal value for FY 2021 is \$33,447,505,059. This new value with the tax rate will generate revenues of \$34,531,245 for the Hospital District. This is an increase in current property revenues of \$1,256,441 compared to last year's budget. A 94% collection rate has been applied, as well as a \$1,375,000 contingency for certain expected refinery related tax refunds.

Spohn Corporate Member Revenue of \$80,491,652 is included in this year's revenue, a decrease of \$4,008,348 compared to last year's budget. RHP anchor allocation revenue is estimated at \$120,000.

#### NUECES COUNTY HOSPITAL DISTRICT FISCAL YEAR 2021 BUDGET TABLE OF CONTENTS

| I.    | SUMMARY BUDGET - GENERAL FUND                            | age 1 |
|-------|----------------------------------------------------------|-------|
| II.   | FOOTNOTES TO BUDGET                                      | age 2 |
| III.  | BUDGET OF GENERAL FUND BY DEPARTMENT                     | age 4 |
| IV.   | SUMMARY BUDGET - SPECIAL REVENUE (TOBACCO FUND)          | age 5 |
| V.    | SUMMARY BUDGET - SPECIAL REVENUE (INDIGENT CARE FUND)    | age 6 |
| VI.   | CONSOLIDATED BUDGETPa                                    | age 7 |
| VII.  | EXHIBIT A - TAX COLLECTIONS ANALYSIS                     | age 8 |
| VIII. | EXHIBIT B - GENERAL FUND - CASH FLOW SCHEDULE            | age 9 |
| IX.   | EXHIBIT C - COUNTY HEALTHCARE EXPENDITURES               | ge 10 |
| X.    | EXHIBIT D - BUDGETED CAPITAL ASSETS                      | ge 11 |
| XI.   | EXHIBIT E - TAX COLLECTOR AD VALOREM TAX FEES ANALYSIS   | ge 12 |
| XII.  | EXHIBIT F – INTERGOVERNMENTAL TRANSFER NEEDS BY PROVIDER | ge 13 |
| XIII. | ADOPTED TAX RATE HISTORY CHARTPag                        | ge 14 |
| XIV.  | BUDGETED REVENUE PIE CHART                               | ge 15 |
| XV.   | BUDGETED EXPENSE PIE CHART                               | ge 16 |
| XVI.  | FUND BALANCE HISTORY CHARTPag                            | ge 17 |