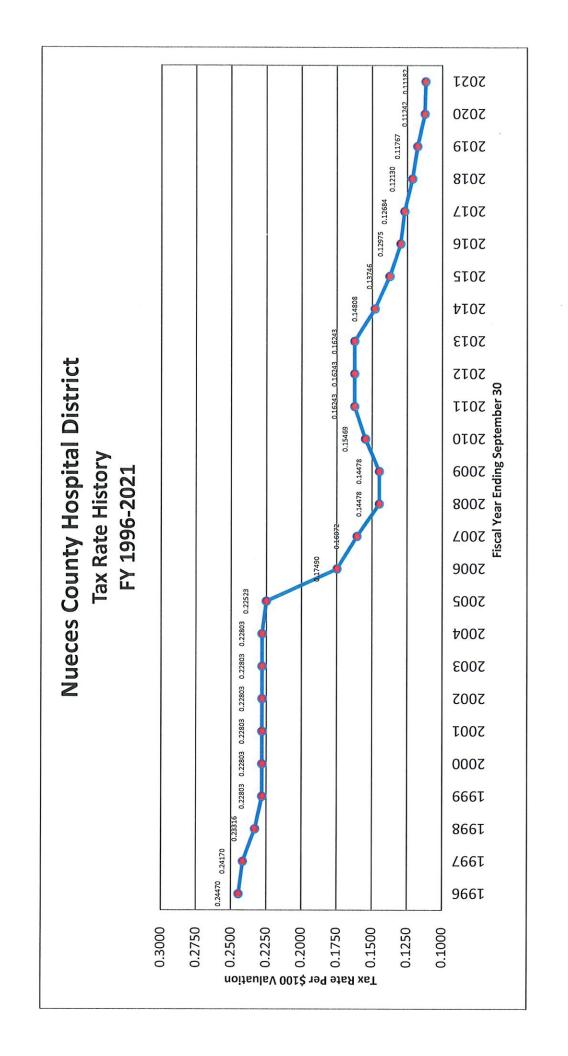

#### **REVENUES**

We are using a tax rate of \$0.111824, which is 3% above the no-new-revenue tax. The appraisal value for FY 2021 is \$33,447,505,059. This new value with the tax rate will generate revenues of \$34,531,245 for the Hospital District. This is an increase in current property revenues of \$1,256,441 compared to last year's budget. A 94% collection rate has been applied, as well as a \$1,375,000 contingency for certain expected refinery related tax refunds.

#### NUECES COUNTY HOSPITAL DISTRICT FISCAL YEAR 2021 BUDGET TABLE OF CONTENTS

| I.    | SUMMARY BUDGET - GENERAL FUND                            | age 1 |
|-------|----------------------------------------------------------|-------|
| II.   | FOOTNOTES TO BUDGET                                      | age 2 |
| III.  | BUDGET OF GENERAL FUND BY DEPARTMENT                     | age 4 |
| IV.   | SUMMARY BUDGET - SPECIAL REVENUE (TOBACCO FUND)          | age 5 |
| V.    | SUMMARY BUDGET - SPECIAL REVENUE (INDIGENT CARE FUND)    | age 6 |
| VI.   | CONSOLIDATED BUDGETPa                                    | age 7 |
| VII.  | EXHIBIT A - TAX COLLECTIONS ANALYSIS                     | age 8 |
| VIII. | EXHIBIT B - GENERAL FUND - CASH FLOW SCHEDULE            | age 9 |
| IX.   | EXHIBIT C - COUNTY HEALTHCARE EXPENDITURES               | ge 10 |
| X.    | EXHIBIT D - BUDGETED CAPITAL ASSETS                      | ge 11 |
| XI.   | EXHIBIT E - TAX COLLECTOR AD VALOREM TAX FEES ANALYSIS   | ge 12 |
| XII.  | EXHIBIT F – INTERGOVERNMENTAL TRANSFER NEEDS BY PROVIDER | ge 13 |
| XIII. | ADOPTED TAX RATE HISTORY CHARTPag                        | ge 14 |
| XIV.  | BUDGETED REVENUE PIE CHART                               | ge 15 |
| XV.   | BUDGETED EXPENSE PIE CHART                               | ge 16 |
| XVI.  | FUND BALANCE HISTORY CHARTPag                            | ge 17 |