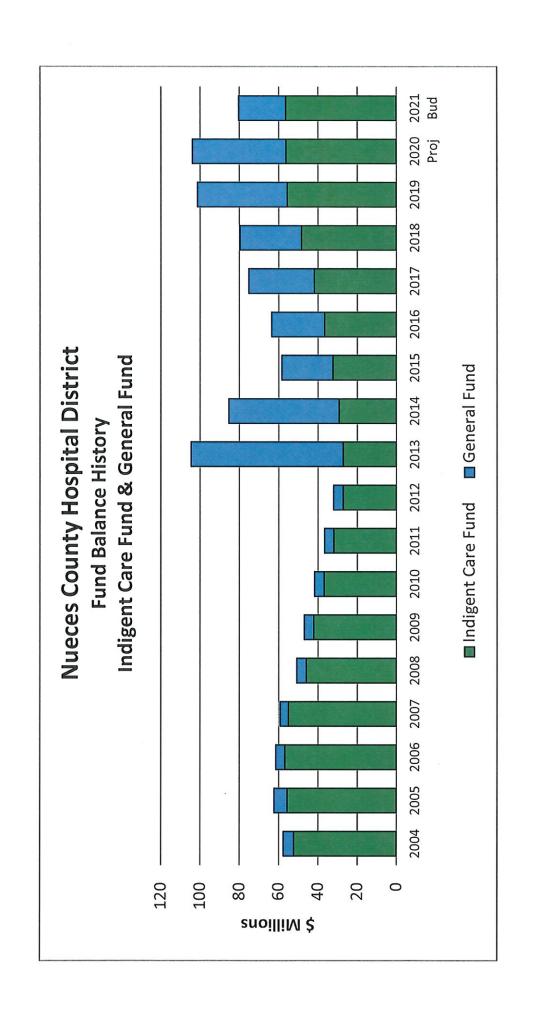

#### NUECES COUNTY HOSPITAL DISTRICT FISCAL YEAR 2021 BUDGET TABLE OF CONTENTS

| I.    | SUMMARY BUDGET - GENERAL FUND                            | age 1 |
|-------|----------------------------------------------------------|-------|
| II.   | FOOTNOTES TO BUDGET                                      | age 2 |
| III.  | BUDGET OF GENERAL FUND BY DEPARTMENT                     | age 4 |
| IV.   | SUMMARY BUDGET - SPECIAL REVENUE (TOBACCO FUND)          | age 5 |
| V.    | SUMMARY BUDGET - SPECIAL REVENUE (INDIGENT CARE FUND)    | age 6 |
| VI.   | CONSOLIDATED BUDGETPa                                    | age 7 |
| VII.  | EXHIBIT A - TAX COLLECTIONS ANALYSIS                     | age 8 |
| VIII. | EXHIBIT B - GENERAL FUND - CASH FLOW SCHEDULE            | age 9 |
| IX.   | EXHIBIT C - COUNTY HEALTHCARE EXPENDITURES               | ge 10 |
| X.    | EXHIBIT D - BUDGETED CAPITAL ASSETS                      | ge 11 |
| XI.   | EXHIBIT E - TAX COLLECTOR AD VALOREM TAX FEES ANALYSIS   | ge 12 |
| XII.  | EXHIBIT F – INTERGOVERNMENTAL TRANSFER NEEDS BY PROVIDER | ge 13 |
| XIII. | ADOPTED TAX RATE HISTORY CHARTPag                        | ge 14 |
| XIV.  | BUDGETED REVENUE PIE CHART                               | ge 15 |
| XV.   | BUDGETED EXPENSE PIE CHART                               | ge 16 |
| XVI.  | FUND BALANCE HISTORY CHARTPag                            | ge 17 |