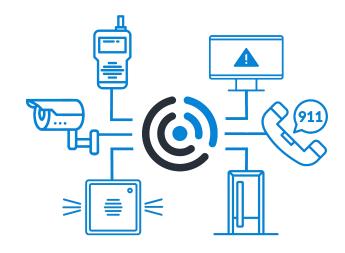

Every second matters. With the push of a button on our wearable CrisisAlert badge, an alert instantly reaches administrators and first responders with precise location details mapping out where help is needed. Simultaneously, strobe lights, an intercom announcement, and a desktop computer takeover make *everyone* aware that a lockdown is in effect and what they should do to optimize their safety.

## One Badge, TWO types of Alerts

Lockdown Campus-wide Alert

School/District Issue, Campus-wide Threat

CrisisAlert is an incident response solution that empowers all personnel to get help anywhere on campus with the push of a button. The wearable badge and single-button activation were designed with an intense practical focus on reducing response time during all types of emergencies. For campus-wide alerts, campus lockdown protocols start immediately. CrisisAlert instantly notifies 911 dispatch with precise—building, floor, room-level location details. Visual and audio notifications are initiated campus-wide to make every person within the vicinity aware that a lockdown is in effect and what to do in order to protect themselves.

## **IMMEDIATE NOTIFICATION**

Campus-wide alerts are immediately sent to administrators and first responders with no time lost.

## **AUDIO & VISUAL NOTIFICATION**

Campus-wide alerts communicate an emergency using strobes, desktop alerts and intercom integration.