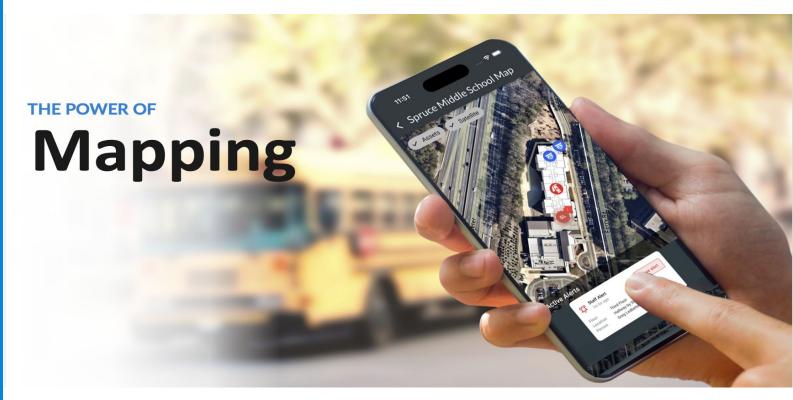

## LOCATION ACCURACY

Alerts are visible on a digital map, down to the individual room and floor. First responders know exactly where they are needed.

# Safety Blueprint<sup>TM</sup>

## **Critical Incident Mapping for Emergency Response**

Digital campus and asset maps streamline communication and accelerates response time in workplace emergencies—from the everyday to the extreme.

- Reduce incident response time. Know the precise location of an incident and where to find the closest life saving devices.
- Understand the severity of an incident. Engage cameras at the location of the event to observe in real-time.
- Utilize a single source of truth One map with current and precise location mapping of every building and asset.