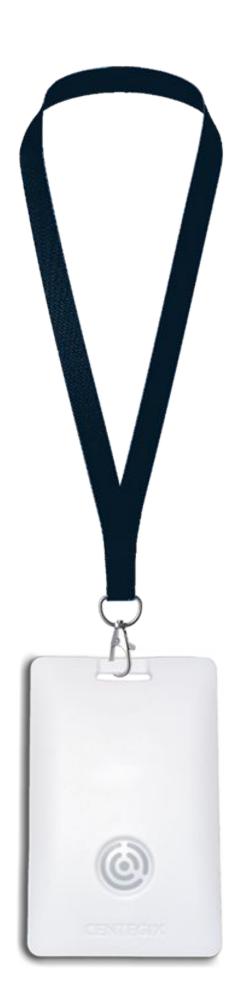

# **CrisisAlert** TM

## One Badge, TWO types of Alerts

Lockdown Campus-wide Alert

School/District Issue, Campus-wide Threat

CrisisAlert is an incident response solution that empowers all personnel to get help anywhere on campus with the push of a button. The wearable badge and single-button activation were designed with an intense practical focus on reducing response time during all types of emergencies. For campus-wide alerts, campus lockdown protocols start immediately. CrisisAlert instantly notifies 911 dispatch with precise—building, floor, room-level location details. Visual and audio notifications are initiated campus-wide to make every person within the vicinity aware that a lockdown is in effect and what to do in order to protect themselves.

#### **ONE-BUTTON ACTIVATION**

The wearable badge has an accessible, single button enabling quick action under duress.