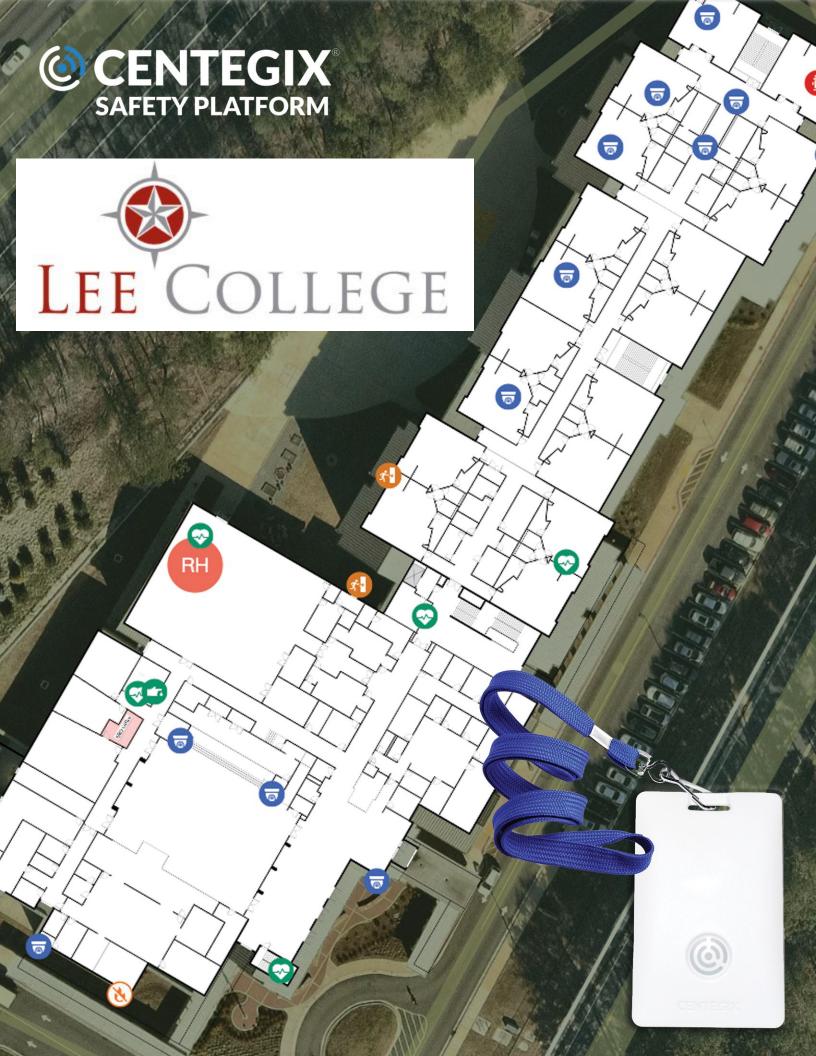

# Executive Summary

Centegix is pleased to partner with Lee College as part of their layered security and safety plan. Lee College faculty and staff are able to indicate discretely that they need help, or feel uncomfortable, at any time on campus with a simple push of a button with our CrisisAlert badge.

Every second matters. With the push of a button on our wearable CrisisAlert badge, an alert instantly reaches administrators and first responders with precise location details mapping out where help is needed. Simultaneously, strobe lights, an intercom announcement, and a desktop computer takeover make *everyone* aware that a lockdown is in effect and what they should do to optimize their safety.