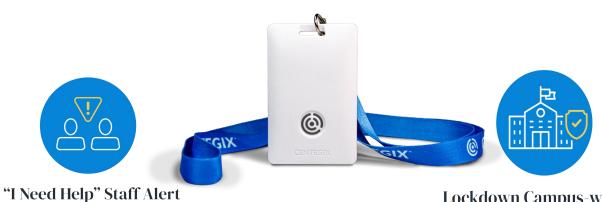

## One Badge, TWO types of Alerts

Lockdown Campus-wide Alert

School/District Issue, Campus-wide Threat

CrisisAlert is an incident response solution that empowers all personnel to get help anywhere on campus with the push of a button. The wearable badge and single-button activation were designed with an intense practical focus on reducing response time during all types of emergencies. For campus-wide alerts, campus lockdown protocols start immediately. CrisisAlert instantly notifies 911 dispatch with precise—building, floor, room-level location details. Visual and audio notifications are initiated campus-wide to make every person within the vicinity aware that a lockdown is in effect and what to do in order to protect themselves.

Medical, Fight, Elopement