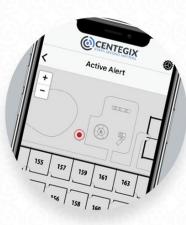

## One Badge, TWO types of Alerts

Lockdown Campus-wide Alert

School/District Issue, Campus-wide Threat

CrisisAlert is an incident response solution that empowers all personnel to get help anywhere on campus with the push of a button. The wearable badge and single-button activation were designed with an intense practical focus on reducing response time during all types of emergencies. For campus-wide alerts, campus lockdown protocols start immediately. CrisisAlert instantly notifies 911 dispatch with precise—building, floor, room-level location details. Visual and audio notifications are initiated campus-wide to make every person within the vicinity aware that a lockdown is in effect and what to do in order to protect themselves.

## LOCATION ACCURACY

Alerts are visible on a digital map, down to the individual room and floor. First responders know exactly where they are needed.