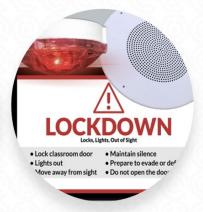

**Respond:** How rapidly people take the right action for the best possible outcome. Onsite, in a campus-wide emergency, everyone moves to get behind a hard surface and locked door. The onsite response team has the right location and knows where safety assets are.

Every second matters. With the push of a button on our wearable CrisisAlert badge, an alert instantly reaches administrators and first responders with precise location details mapping out where help is needed. Simultaneously, strobe lights, an intercom announcement, and a desktop computer takeover make *everyone* aware that a lockdown is in effect and what they should do to optimize their safety.