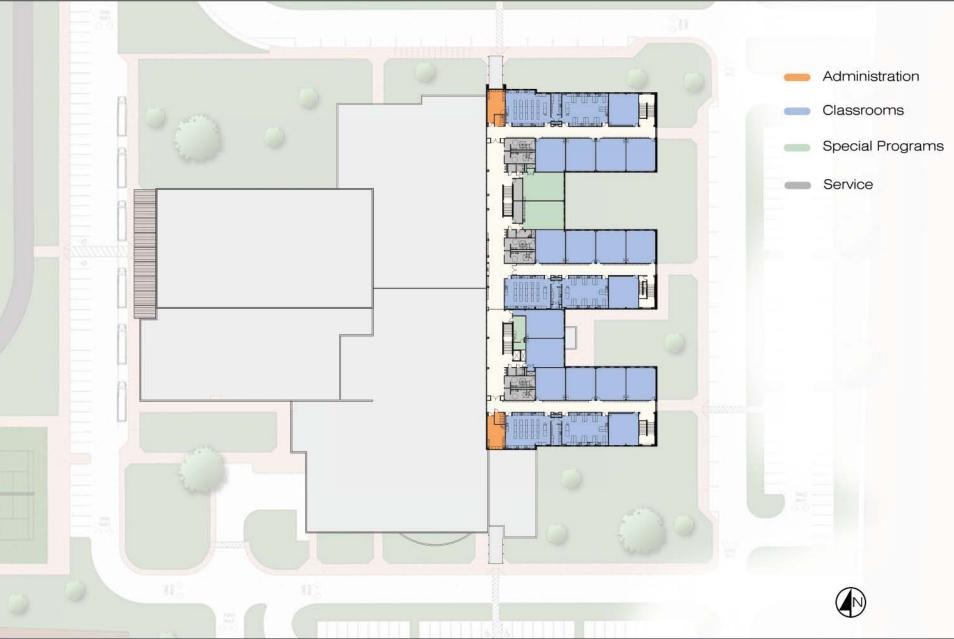

NORTH ELEVATION



EAST ELEVATION



SOUTH ELEVATION





View Looking at Main Entry\_North Elevation





View Looking at Rear Entry\_South Elevation

## **Cost Estimate Considerations**

| Construction Budget (2007 Bond Program)                                                                                                                        | \$33,609,998.00                               |
|----------------------------------------------------------------------------------------------------------------------------------------------------------------|-----------------------------------------------|
| Prototype Design (including Geo-exchange HVAC system)                                                                                                          | \$31,052,700.00