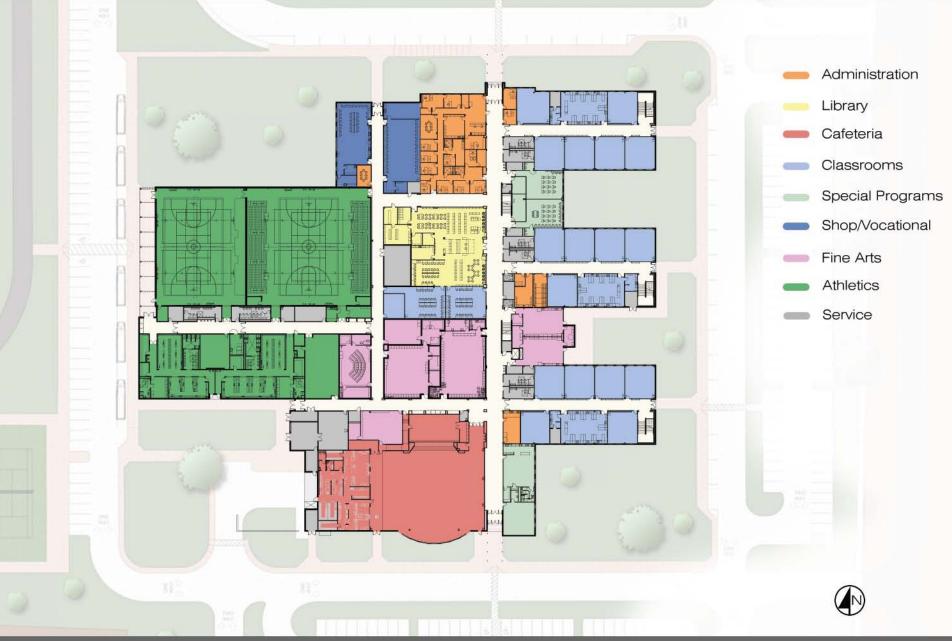

NORTH ELEVATION



EAST ELEVATION



SOUTH ELEVATION





View Looking at Main Entry\_North Elevation





View Looking at Rear Entry\_South Elevation

## **Cost Estimate Considerations**

| Construction Budget (2007 Bond Program)                                                                                                                        | \$33,609,998.00                               |
|----------------------------------------------------------------------------------------------------------------------------------------------------------------|-----------------------------------------------|
| Prototype Design (including Geo-exchange HVAC system)                                                                                                          | \$31,052,700.00