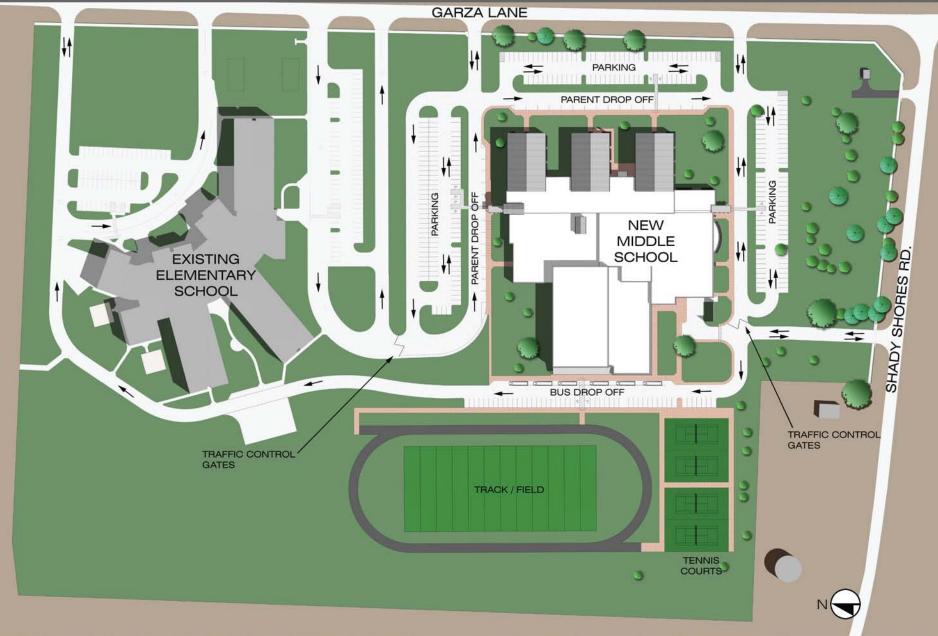

NORTH ELEVATION



EAST ELEVATION



SOUTH ELEVATION





View Looking at Main Entry\_North Elevation





View Looking at Rear Entry\_South Elevation

## **Cost Estimate Considerations**

| Construction Budget (2007 Bond Program)                                                                                                                        | \$33,609,998.00                               |
|----------------------------------------------------------------------------------------------------------------------------------------------------------------|-----------------------------------------------|
| Prototype Design (including Geo-exchange HVAC system)                                                                                                          | \$31,052,700