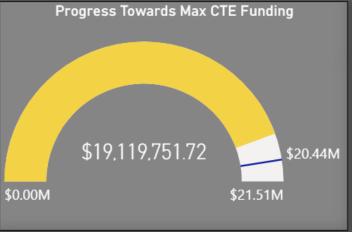

/22/2021 | 102569  |
| 22001112  | R2200091           | 07/22/2021 | 100144  |
| 22001113  | R2200093           | 07/22/2021 | 100144  |
| 22000976  | R2200118           | 07/21/2021 | 101465  |
| 22005709  | R2200129           | 10/06/2021 | 102480  |
| 22001051  | R2200136           | 07/22/2021 | 101033  |
| 22001052  | R2200139           | 07/22/2021 | 051683  |
| 22001114  | R2200148           | 07/22/2021 | 100697  |
| 22001053  | R2200149           | 07/22/2021 | 051683  |
| 22001884  | R2200225           | 08/02/2021 | 10065€  |
| 22000962  | R2200297           | 07/21/2021 | 101191  |
|           |                    |            | >       |



#### BUSINESS INTELLIGENCE

















AY 2022

Race/Ethnicity All

Summary

Bilingual

SPED

Comp. Ed.

Early Ed.

CTE

GT & PRSRV





| Avg. CTE FTEs |  |
|---------------|--|
| 2,343.84      |  |

| Course V-Code<br>& Funding Tier | Weight | CTE FTEs | Est. Funding    | Est. Max<br>Funding |
|---------------------------------|--------|----------|-----------------|---------------------|
| V3, Tier 3                      | 1.47   | 63.32    | \$573,338.46    | \$652,729.00        |
| V3, Tier 1                      | 1.10   | 3.22     | \$21,850.02     | \$23,716.00         |
| V2, Tier 3                      | 1.47   | 313.91   | \$2,842,531.74  | \$3,095,369.20      |
| V2, Tier 2                      | 1.28   | 177.20   | \$1,397,179.88  | \$1,544,982.95      |
| V1, Tier 3                      | 1.47   | 291.99   | \$2,644,033.60  | \$3,011,105.53      |
| V1, Tier 2                      | 1.28   | 1,367.35 | \$10