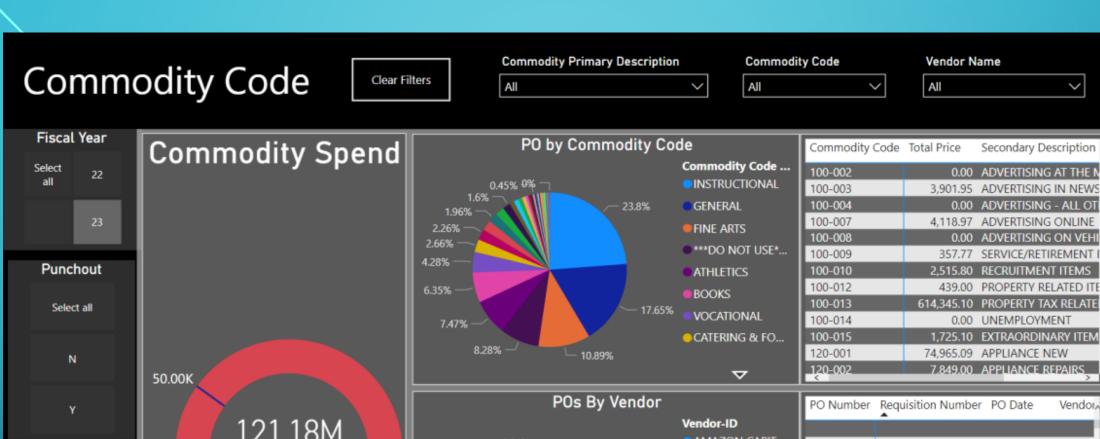

#### **DISD-HV Production Failover Cluster Statistics** denisd-vis-HV01-RAM eee denisd-vis-HV02-RAM denisd-vis-HV03-RAM denisd-vis-HV04-RAM denisd-vis-HV05-RAM denisd-vis-HV07-RAM denisd-vis-HV06-RAM denisd-vis-HV08-RAM 63.8% 62.6% 53.9% 64.1% 63.8% 36.8% Avg RAM utilization, HV01 Avg RAM utilization, HV02 Avg RAM utilization, HV03 Avg RAM utilization, HV04 Avg RAM utilization, HV05 Avg RAM utilization, HV06 Avg RAM utilization, HV07 Avg RAM utilization, HV08 denisd-vis-HV01-cpu denisd-vis-HV02-cpu denisd-vis-HV03-cpu denisd-vis-HV04-cpu denisd-vis-HV05-cpu denisd-vis-HV06-cpu denisd-vis-HV07-cpu denisd-vis-HV08-cpu 2.931% 0.708% 1.722% 0.894% 1.231% 1.763% 0.601% 0.274% Avg CPU usage, HV04 Avg CPU usage, HV05 Avg CPU usage, HV08 Avg CPU usage, HV01 Avg CPU usage, HV02 Avg CPU usage, HV03 Avg CPU usage, HV06 Avg CPU usage, HV07 Fallover Cluster CSV Utilization C:\ClusterStorage\Volume8\ 94.6% C:\ClusterStorage\Volume9\ C:\ClusterStorage\Volume2\ C:\ClusterStorage\Volume11\ 87.9% C:\ClusterStorage\Volume10\ 87.7% C:\ClusterStorage\Volume1\ 85.2% C:\ClusterStorage\Volume3\ 81% C:\ClusterStorage\Volume5\ 74.9% C:\ClusterStorage\Volume4\ 61.3% C:\ClusterStorage\Volume6\ 59.7% C:\ClusterStorage\Volume12\ 56.9%