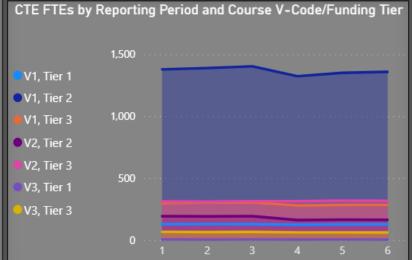

ing    | Est. Max<br>Funding |
|---------------------------------|--------|----------|-----------------|---------------------|
| V3, Tier 3                      | 1.47   | 63.32    | \$573,338.46    | \$652,729.00        |
| V3, Tier 1                      | 1.10   | 3.22     | \$21,850.02     | \$23,716.00         |
| V2, Tier 3                      | 1.47   | 313.91   | \$2,842,531.74  | \$3,095,369.20      |
| V2, Tier 2                      | 1.28   | 177.20   | \$1,397,179.88  | \$1,544,982.95      |
| V1, Tier 3                      | 1.47   | 291.99   | \$2,644,033.60  | \$3,011,105.53      |
| V1, Tier 2                      | 1.28   | 1,367.35 | \$10,781,318.24 | \$12,246,624.45     |
| V1, Tier 1                      | 1.10   | 126.84   | \$859,499.78    | \$936,405.28        |







### PEIMS



#### **Denton ISD ADA Summary Report**

ADA by Zone & Campus Academic Year
2022







#### ADA Rate by Reporting Period for Denton ISD Overall and by Zone