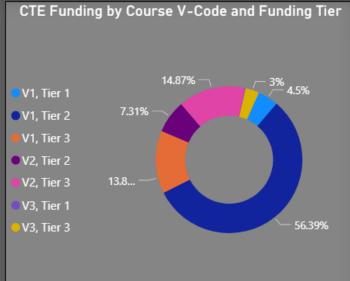

2/2021 | 102569  |
| 22001112  | R2200091           | 07/22/2021 | 100144  |
| 22001113  | R2200093           | 07/22/2021 | 100144  |
| 22000976  | R2200118           | 07/21/2021 | 101465  |
| 22005709  | R2200129           | 10/06/2021 | 102480  |
| 22001051  | R2200136           | 07/22/2021 | 101033  |
| 22001052  | R2200139           | 07/22/2021 | 051683  |
| 22001114  | R2200148           | 07/22/2021 | 100697  |
| 22001053  | R2200149           | 07/22/2021 | 051683  |
| 22001884  | R2200225           | 08/02/2021 | 10065€  |
| 22000962  | R2200297           | 07/21/2021 | 101191  |
|           |                    |            | >       |



#### BUSINESS INTELLIGENCE

















AY 2022

Race/Ethnicity All

Summary

Bilingual

SPED

Comp. Ed.

Early Ed.

CTE

GT & PRSRV





| Avg. CTE FTEs |  |
|---------------|--|
| 2,343.84      |  |

| Course V-Code<br>& Funding Tier | Weight | CTE FTEs | Est. Funding    | Est. Max<br>Funding |
|---------------------------------|--------|----------|-----------------|---------------------|
| V3, Tier 3                      | 1.47   | 63.32    | \$573,338.46    | \$652,729.00        |
| V3, Tier 1                      | 1.10   | 3.22     | \$21,850.02     | \$23,716.00         |
| V2, Tier 3                      | 1.47   | 313.91   | \$2,842,531.74  | \$3,095,369.20      |
| V2, Tier 2                      | 1.28   | 177.20   | \$1,397,179.88  | \$1,544,982.95      |
| V1, Tier 3                      | 1.47   | 291.99   | \$2,644,033.60  | \$3,011,105.53      |
| V1, Tier 2                      | 1.28   | 1,367.35 | \$10,7