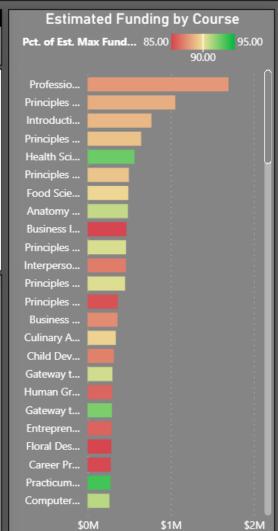

# TECHNOLOGY DIVISION DEPARTMENTS

NETWORK INFRASTRUCTURE

SYSTEMS INFRASTRUCTURE

TECHNOLOGY SERVICES

**INTEGRATION** 

ENTERPRISE
INFORMATION
SYSTEMS (EIS)