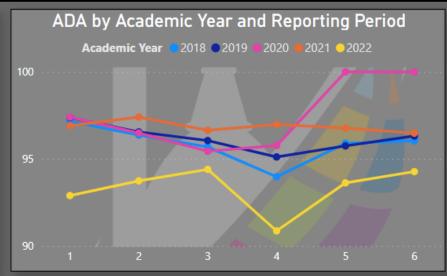

# TECHNOLOGY DIVISION DEPARTMENTS

NETWORK INFRASTRUCTURE

SYSTEMS INFRASTRUCTURE

TECHNOLOGY SERVICES

**INTEGRATION** 

ENTERPRISE
INFORMATION
SYSTEMS (EIS)