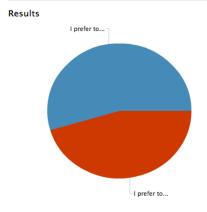

## Spring Break results - Parents

#### Parent Results

| Choices                                                                                                        | Percentage | Count |
|----------------------------------------------------------------------------------------------------------------|------------|-------|
| I prefer to keep Spring Break in the calendar.                                                                 | 54.60%     | 623   |
| I prefer to eliminate the Spring Break in the<br>School Calendar so that summer vacation will<br>begin sooner. | 45.40%     | 518   |
|                                                                                                                | Total      | 1141  |
|                                                                                                                | Unanswered | 1     |

Spring Break results - Parents Mar 13, 2012 · 4:06 PM