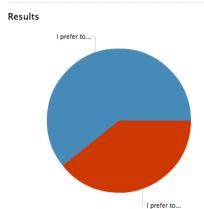

## Spring Break Data - Staff

Export Data

#### Staff Preference

Spring Break Data - Staff Mar 13, 2012 · 4:06 PM