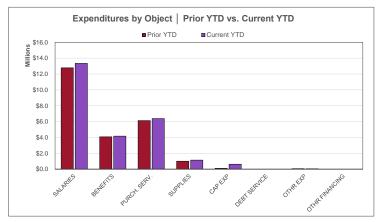

Budgeted Expenditures



### **Actual YTD Expenditures**



Projected YTD Expenditures 71.85%

| Lic Classroom Tchr            | \$7,550,858.1 |
|-------------------------------|---------------|
| N-Instr Support               | \$1,828,077.5 |
| Student Transportation        | \$1,791,167.5 |
| Health Insurance              | \$1,773,060.0 |
| Consult/Fees For Svc          | \$1,078,728.3 |
| Fica/Medicare                 | \$984,628.6   |
| Sal-Adm/Supervision           | \$935,969.5   |
| Paraprof/Personal Care Assist | \$797,712.70  |
| Sp Ed Sal Pur F Other D       | \$792,852.6   |
| Tra                           | \$778,382.6   |



### Actual YTD Salaries / Benefits



Projected YTD Salaries / Benefit 72.15%

### **Actual YTD Other Objects**



Projected YTD Other Objects 71.20%