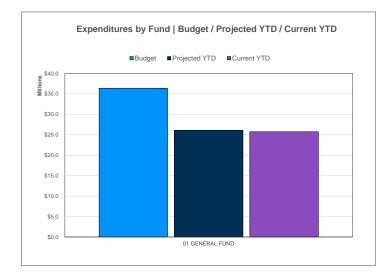

### **Actual YTD Expenditures**

Projected YTD Expenditures 71.85%

| Lic Classroom Tchr            | \$7,550,858.1 |
|-------------------------------|---------------|
| N-Instr Support               | \$1,828,077.5 |
| Student Transportation        | \$1,791,167.5 |
| Health Insurance              | \$1,773,060.0 |
| Consult/Fees For Svc          | \$1,078,728.3 |
| Fica/Medicare                 | \$984,628.6   |
| Sal-Adm/Supervision           | \$935,969.5   |
| Paraprof/Personal Care Assist | \$797,712.70  |
| Sp Ed Sal Pur F Other D       | \$792,852.6   |
| Tra                           | \$778,382.6   |