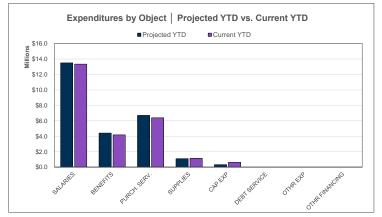

udgeted Expenditures



### **Actual YTD Expenditures**



Projected YTD Expenditures 71.85%

| Lic Classroom Tchr            | \$7,550,858.1 |
|-------------------------------|---------------|
| N-Instr Support               | \$1,828,077.5 |
| Student Transportation        | \$1,791,167.5 |
| Health Insurance              | \$1,773,060.0 |
| Consult/Fees For Svc          | \$1,078,728.3 |
| Fica/Medicare                 | \$984,628.6   |
| Sal-Adm/Supervision           | \$935,969.5   |
| Paraprof/Personal Care Assist | \$797,712.70  |
| Sp Ed Sal Pur F Other D       | \$792,852.6   |
| Tra                           | \$778,382.6   |



### Actual YTD Salaries / Benefits



Projected YTD Salaries / Benefit 72.15%

### **Actual YTD Other Objects**



Projected YTD Other Objects 71.20%