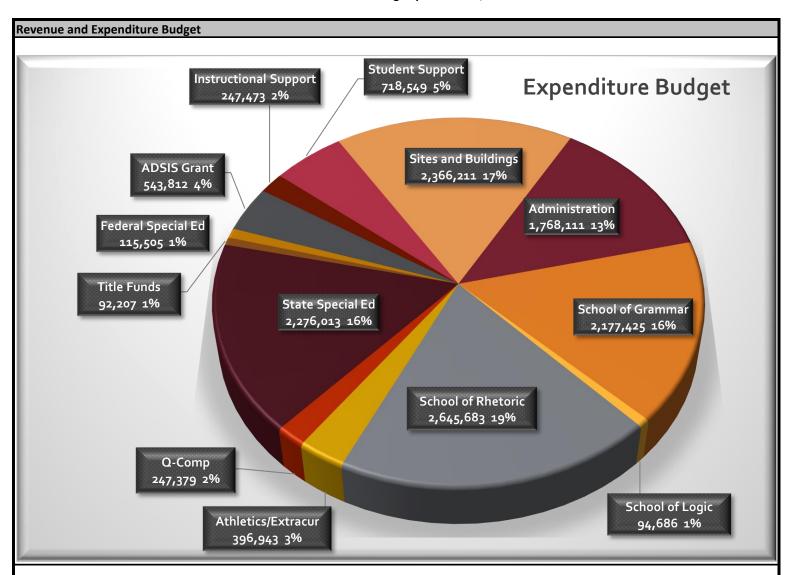

# Summary Income Statement Fiscal Year 2025

|                                                               | Month                 | Year-To-Date | FY25 Original   | % of              |
|---------------------------------------------------------------|-----------------------|--------------|-----------------|-------------------|
| Description                                                   | Activity              | Activity     | Budget          | Budget            |
| ·                                                             | •                     | ADM          | 1,012.00        |                   |
|                                                               |                       | PPU          | 1,100.80        |                   |
|                                                               |                       |              |                 |                   |
|                                                               |                       | 7            | argeted Percent | 25%               |
|                                                               |                       |              |                 |                   |
| Lower School - Athletics - Fees From Patrons                  | -                     | 1,426        | 20,000          | 7%                |
| Lower School - Extracurricular Activities - Fees From Patrons | 118                   | 3,405        | 21,500          | 16%               |
| Fees from Patrons General - US                                | 2,422                 | 2,655        | 15,000          | 18%               |
| Upper School - Athletics - Fees from Patrons                  | 3,408                 | 44,484       | 90,000          | 49%               |
| Upper School - Athletics - Admissions                         | 4,123                 | 9,492        | 25,000          | 38%               |
| Upper School - Extracurricular Activities - Fees From Patrons | 9,830                 | 19,705       | 57,500          | 34%               |
| Upper School - Extracurricular Activities - Admissions        |                       | -            | 12,000          | 0%                |
| Total Other Local Revenue                                     | 42,736                | 256,384      | 553,302         | 46%               |
|                                                               |                       |              |                 |                   |
| Estimated Audit Accrual - Revenue                             | -                     | 651,890      | -               |                   |
| TOTAL REVENUE                                                 | 1,064,856             | 3,579,051    | 13,934,124      | 26%               |
| TOTAL REVENUE                                                 | 1,004,830             | 3,373,031    | 13,334,124      | 20/0              |
| EXPENDITURES                                                  |                       |              |                 |                   |
| Administration                                                |                       |              |                 |                   |
| Salaries and Wages                                            | 70,730                | 210,026      | 842,386         | 25%               |
| Benefits                                                      | 15,311                | 53,367       | 223,951         | 24%               |
| Purchased Services                                            | 78,816                | 170,033      | 405,900         | 42%               |
| Supplies                                                      | 10,897                | 59,358       | 169,750         | 35%               |
| Dues/Memberships/Interfund Transfers                          | 2,808                 | 16,073       | 126,124         | 13%               |
| Total Administration                                          | 178,562               | 508,858      | 1,768,111       | 29%               |
|                                                               |                       |              |                 |                   |
| School of Grammar                                             |                       |              |                 |                   |
| Salaries and Wages                                            | 161,804               | 441,564      | 1,578,184       | 28%               |
| Benefits                                                      | 41,504                | 112,125      | 435,641         | 26%               |
| Purchased Services                                            | 2,249                 | 2,249        | 65,000          | 3%                |
| Supplies                                                      | 30,873                | 66,405       | 98,100          | 68%               |
| Equipment                                                     | -                     | -            | -               | N/A               |
| Other Expenditures                                            | -                     | -            | 500             | 0%                |
| Total School of Grammar                                       | 236,430               | 622,343      | 2,177,425       | 29%               |
| Cabaal afteria                                                |                       |              |                 |                   |
| School of Logic                                               | C 1C1                 | 46 270       | FF F 4.4        | 200/              |
| Salaries and Wages                                            | 6,161                 | 16,379       | 55,544          | 29%               |
| Benefits Purchased Samiles                                    | 1,592                 | 3,552        | 16,442          | 22%               |
| Purchased Services                                            | 880                   | 880          | 11,000          | 8%                |
| Supplies Total School of Logic                                | 1,124<br><b>9,757</b> | 7,643        | 11,700          | 65%<br><b>30%</b> |
| i otal School of Logic                                        | 9,757                 | 28,454       | 94,686          | 30%               |

# Summary Income Statement Fiscal Year 2025

|                                                | Month    | Year-To-Date | FY25 Original   | % of   |
|------------------------------------------------|----------|--------------|-----------------|--------|
| Description                                    | Activity | Activity     | Budget          | Budget |
|                                                |          | ADM          | 1,012.00        |        |
|                                                |          | PPU          | 1,100.80        |        |
|                                                |          | 7            | argeted Percent | 25%    |
| School of Rhetoric                             |          |              |                 |        |
| Salaries and Wages                             | 160,698  | 485,885      | 1,980,274       | 25%    |
| Benefits                                       | 38,874   | 115,506      | 510,809         | 23%    |
| Purchased Services                             | 8,189    | 8,189        | 72,000          | 11%    |
| Supplies                                       | 2,175    | 26,140       | 82,600          | 32%    |
| Total School of Rhetoric                       | 209,936  | 635,720      | 2,645,683       | 24%    |
| Athletics and Extracurricular Activities       |          |              |                 |        |
| Salaries and Wages                             | 29,442   | 53,825       | 213,441         | 25%    |
| Benefits                                       | 4,312    | 8,787        | 41,002          | 21%    |
| Purchased Services                             | 7,736    | 18,931       | 104,250         | 18%    |
| Supplies                                       | 1,289    | 4,595        | 33,000          | 14%    |
| Equipment                                      | -        | -            | -               | N/A    |
| Dues/Memberships                               | 1,100    | 7,460        | 5,250           | 142%   |
| Total Athletics and Extracurricular Activities | 43,879   | 93,599       | 396,943         | 24%    |
| Q-Comp                                         |          |              |                 |        |
| Salaries and Wages                             | -        | -            | 212,525         | 0%     |
| Benefits                                       | -        | -            | 34,854          | 0%     |
| Purchased Services                             | -        | -            | -               | N/A    |
| Supplies                                       |          | -            | -               | N/A    |
| Total Q-Comp                                   | -        | -            | 247,379         | 0%     |
| State Special Education                        |          |              |                 |        |
| Salaries and Wages                             | 139,012  | 319,879      | 1,645,659       | 19%    |
| Benefits                                       | 31,324   | 71,837       | 400,936         | 18%    |
| Purchased Services                             | 45,227   | 74,305       | 226,000         | 33%    |
| Supplies                                       | 1,670    | 2,070        | 3,417           | 61%    |
| Total State Special Education                  | 217,233  | 468,091      | 2,276,013       | 21%    |
| Title Funds                                    |          |              |                 |        |
| Title I                                        | 2,755    | 8,267        | 92,207          | 9%     |
| Title II                                       | -,       | -,           | -               | N/A    |
| Title IV                                       | -        | -            | -               | N/A    |
| Total Title Funds                              | 2,755    | 8,267        | 92,207          | 9%     |
| Federal Special Education                      |          |              |                 |        |
| Purchased Services                             | 310      | 310          | 93,605          | 0%     |
| Supplies                                       | 5,754    | 20,976       | 21,900          | 96%    |
| Total Federal Special Education                | 6,064    | 21,286       | 115,505         | 18%    |
|                                                | 3,304    | ,0           |                 |        |

# Summary Income Statement Fiscal Year 2025

| Description                          | Activity  | Activity  | Budget          | Budget   |
|--------------------------------------|-----------|-----------|-----------------|----------|
|                                      |           |           | 1.012.00        | 20.0.800 |
|                                      |           | ADM       | 1,012.00        |          |
|                                      |           | PPU       | 1,100.80        |          |
|                                      |           | 7         | argeted Percent | 25%      |
| ADSIS Grant                          |           |           |                 |          |
| Salaries and Wages                   | 25,799    | 77,295    | 401,075         | 19%      |
| Benefits                             | 7,062     | 21,270    | 102,237         | 21%      |
| Supplies                             | 13,186    | 13,186    | 40,500          | 33%      |
| Total ADSIS Grant                    | 46,046    | 111,751   | 543,812         | 21%      |
| Total ADSIS Grant                    | 40,040    | 111,751   | 545,612         | 21%      |
| Instructional Support                |           |           |                 |          |
| Salaries and Wages                   | 11,301    | 31,404    | 186,764         | 17%      |
| Benefits                             | 2,445     | 6,958     | 35,709          | 19%      |
| Purchased Services                   | 906       | 4,050     | 16,000          | 25%      |
| Supplies                             | -         | 3,292     | 9,000           | 37%      |
| Total Instructional Support Services | 14,652    | 45,705    | 247,473         | 18%      |
| Student Support                      |           |           |                 |          |
| Salaries and Wages                   | 4,223     | 12,669    | 118,226         | 11%      |
| Benefits                             | 1,234     | 3,703     | 26,829          | 14%      |
| Purchased Services                   | 45,045    | 157,499   | 568,619         | 28%      |
| Supplies                             | 11,125    | 11,125    | 4,875           | 228%     |
| Total Student Support                | 61,627    | 184,995   | 718,549         | 26%      |
| Operations and Maintenance           |           |           |                 |          |
| Salaries and Wages                   | 5,658     | 20,272    | 67,891          | 30%      |
| Benefits                             | 1,317     | 4,485     | 17,088          | 26%      |
| Purchased Services                   | 84,764    | 217,523   | 549,064         | 40%      |
| Facility Lease Payment               | 120,361   | 360,464   | 1,607,168       | 22%      |
| Supplies                             | 17,476    | 33,770    | 65,000          | 52%      |
| Equipment                            | 1,462     | 1,462     | 60,000          | 2%       |
| Total Operations and Maintenance     | 231,038   | 637,974   | 2,366,211       | 27%      |
| Audit Accrual - Expenditures         | 60,583    | 181,750   | -               |          |
| TOTAL EXPENDITURES                   | 1,318,562 | 3,548,792 | 13,689,997      | 26%      |
| NET INCOME - GENERAL EDUCATION FUND  | (253,706) | 30,259    | 244,127         |          |