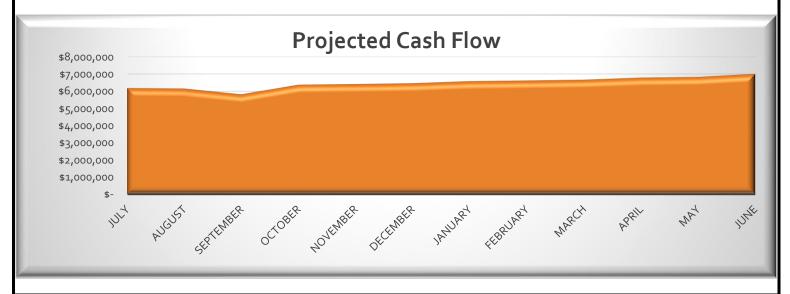

#### **Cash Flows**

Currently the State has a 10% holdback for the total State revenue owed to the Academy. These holdbacks of revenue will be paid out after year end in August, September, and October. The Academy has a strong cash balance which is reflective of a strong and healthy fund balance. Due to this, there is no anticipation of borrowing any funds during the school year or next.