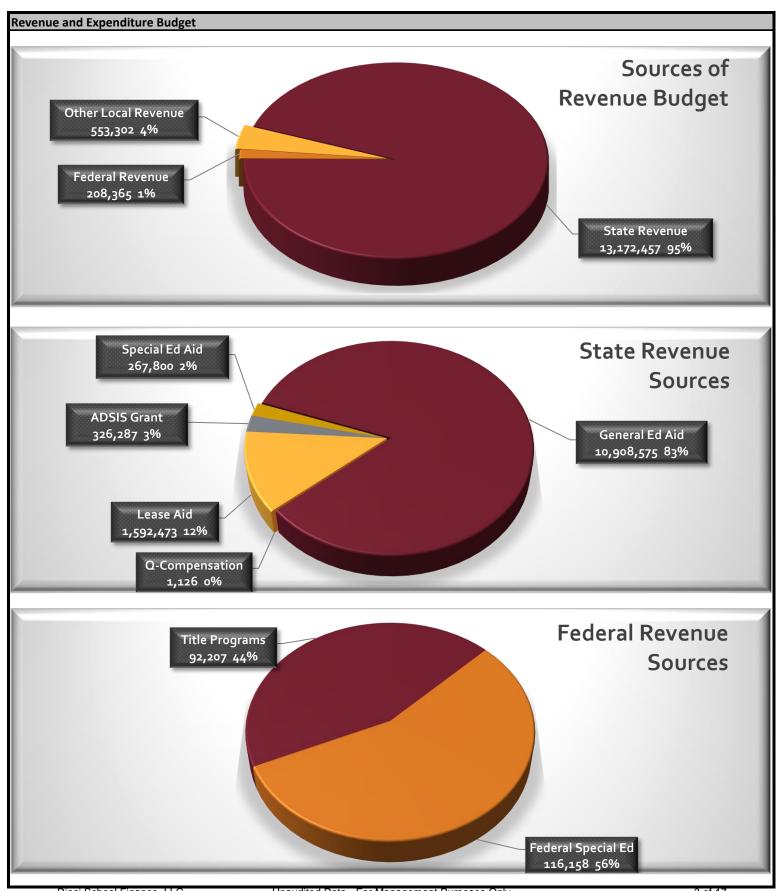

# Summary Income Statement Fiscal Year 2025

|                                                           | Month     | Year-To-Date | FY25 Original   | % of   |
|-----------------------------------------------------------|-----------|--------------|-----------------|--------|
| Description                                               | Activity  | Activity     | Budget          | Budget |
|                                                           |           | ADM          | 1,012.00        |        |
|                                                           |           | PPU          | 1,100.80        |        |
|                                                           |           | 7            | argeted Percent | 25%    |
| GENERAL EDUCATION FUND                                    |           |              |                 |        |
| REVENUE                                                   |           |              |                 |        |
| State Revenue                                             |           |              |                 |        |
| School Land Trust                                         | 33,550    | 33,550       | 58,413          | 57%    |
| General Education Aid                                     | 976,373   | 2,212,675    | 8,801,751       | 25%    |
| Literacy Fund                                             | -         | -,,          | -               | N/A    |
| LT Fac. Maint                                             | -         | _            | 145,306         | 0%     |
| Hourly Employees Unemployment                             | -         | _            | 1,126           | 0%     |
| Other Aid/MDE                                             | -         | _            | ,<br>-          | N/A    |
| General Education Aid                                     | -         | -            | 76,195          | 0%     |
| English Learner Cross Subs                                | -         | -            | 717             | 0%     |
| Q-Compensation                                            | -         | _            | 267,800         | 0%     |
| State Aids & Grants                                       | -         | -            | -               | N/A    |
| Charter School Lease Aid                                  | -         | -            | 1,446,451       | 0%     |
| Literacy Aid - Read Act                                   | 12,198    | 12,198       | , , , <u>-</u>  | N/A    |
| State Aids & Grants                                       | -         | -            | _               | N/A    |
| State Special Education                                   | -         | 412,355      | 2,048,411       | 20%    |
| ADSIS Grant                                               | -         | · <u>-</u>   | 326,287         | 0%     |
| Total State Revenue                                       | 1,022,120 | 2,670,777    | 13,172,457      | 20%    |
| Federal Revenue                                           |           |              |                 |        |
| P-EBT Local Costs                                         | -         | -            | 653             | 0%     |
| Federal - Title I                                         | -         | -            | 92,207          | 0%     |
| Federal - Title II                                        | -         | -            | -               | N/A    |
| Federal - Special Education                               | -         | -            | 115,505         | 0%     |
| Federal Aid - Title IV                                    |           | -            | -               | N/A    |
| Total Federal Revenue                                     | -         | -            | 208,365         | 0%     |
| Other Local Revenue                                       |           |              |                 |        |
| Fees from Patrons General                                 | -         | 2,499        | 500             | 500%   |
| Student Activity                                          | -         | <u>-</u>     | 5,000           | 0%     |
| Interest                                                  | 21,562    | 71,278       | 200,000         | 36%    |
| Rent                                                      | -         | <u>-</u>     | -               | N/A    |
| Gifts and Donations                                       | 212       | 1,451        | -               | N/A    |
| Miscellaneous Revenue                                     | -         | 94,604       | 10,000          | 946%   |
| Cost of Sales                                             | -         | -            | -               | N/A    |
| Fundraising                                               | -         | -            | 4,918           | 0%     |
| Third Party Billing/MA                                    | 948       | 2,437        | 3,417           | 71%    |
| Transportation Contract - Northern Lights                 | -         | -            | 74,467          | 0%     |
| Employee Retention Credit                                 | -         | -            | -               | N/A    |
| Student Activity - Uniform Fees                           | -         | 1,880        | 3,500           | 54%    |
| District - Fees from Patrons - Extracurricular Activities | -         | -            | 5,500           | 0%     |
| Fees from Patrons General - LS                            | 114       | 1,070        | 5,000           | 21%    |

# Summary Income Statement Fiscal Year 2025

|                                                               | Month                 | Year-To-Date | FY25 Original   | % of              |
|---------------------------------------------------------------|-----------------------|--------------|-----------------|-------------------|
| Description                                                   | Activity              | Activity     | Budget          | Budget            |
| ·                                                             | •                     | ADM          | 1,012.00        |                   |
|                                                               |                       | PPU          | 1,100.80        |                   |
|                                                               |                       |              |                 |                   |
|                                                               |                       | 7            | argeted Percent | 25%               |
|                                                               |                       |              |                 |                   |
| Lower School - Athletics - Fees From Patrons                  | -                     | 1,426        | 20,000          | 7%                |
| Lower School - Extracurricular Activities - Fees From Patrons | 118                   | 3,405        | 21,500          | 16%               |
| Fees from Patrons General - US                                | 2,422                 | 2,655        | 15,000          | 18%               |
| Upper School - Athletics - Fees from Patrons                  | 3,408                 | 44,484       | 90,000          | 49%               |
| Upper School - Athletics - Admissions                         | 4,123                 | 9,492        | 25,000          | 38%               |
| Upper School - Extracurricular Activities - Fees From Patrons | 9,830                 | 19,705       | 57,500          | 34%               |
| Upper School - Extracurricular Activities - Admissions        |                       | -            | 12,000          | 0%                |
| Total Other Local Revenue                                     | 42,736                | 256,384      | 553,302         | 46%               |
|                                                               |                       |              |                 |                   |
| Estimated Audit Accrual - Revenue                             | -                     | 651,890      | -               |                   |
| TOTAL REVENUE                                                 | 1,064,856             | 3,579,051    | 13,934,124      | 26%               |
| TOTAL REVENUE                                                 | 1,004,830             | 3,373,031    | 13,334,124      | 20/0              |
| EXPENDITURES                                                  |                       |              |                 |                   |
| Administration                                                |                       |              |                 |                   |
| Salaries and Wages                                            | 70,730                | 210,026      | 842,386         | 25%               |
| Benefits                                                      | 15,311                | 53,367       | 223,951         | 24%               |
| Purchased Services                                            | 78,816                | 170,033      | 405,900         | 42%               |
| Supplies                                                      | 10,897                | 59,358       | 169,750         | 35%               |
| Dues/Memberships/Interfund Transfers                          | 2,808                 | 16,073       | 126,124         | 13%               |
| Total Administration                                          | 178,562               | 508,858      | 1,768,111       | 29%               |
|                                                               |                       |              |                 |                   |
| School of Grammar                                             |                       |              |                 |                   |
| Salaries and Wages                                            | 161,804               | 441,564      | 1,578,184       | 28%               |
| Benefits                                                      | 41,504                | 112,125      | 435,641         | 26%               |
| Purchased Services                                            | 2,249                 | 2,249        | 65,000          | 3%                |
| Supplies                                                      | 30,873                | 66,405       | 98,100          | 68%               |
| Equipment                                                     | -                     | -            | -               | N/A               |
| Other Expenditures                                            | -                     | -            | 500             | 0%                |
| Total School of Grammar                                       | 236,430               | 622,343      | 2,177,425       | 29%               |
| Cabaal afteria                                                |                       |              |                 |                   |
| School of Logic                                               | C 1C1                 | 46 270       | FF F 4.4        | 200/              |
| Salaries and Wages                                            | 6,161                 | 16,379       | 55,544          | 29%               |
| Benefits Purchased Samiles                                    | 1,592                 | 3,552        | 16,442          | 22%               |
| Purchased Services                                            | 880                   | 880          | 11,000          | 8%                |
| Supplies Total School of Logic                                | 1,124<br><b>9,757</b> | 7,643        | 11,700          | 65%<br><b>30%</b> |
| i otal School of Logic                                        | 9,757                 | 28,454       | 94,686          | 30%               |