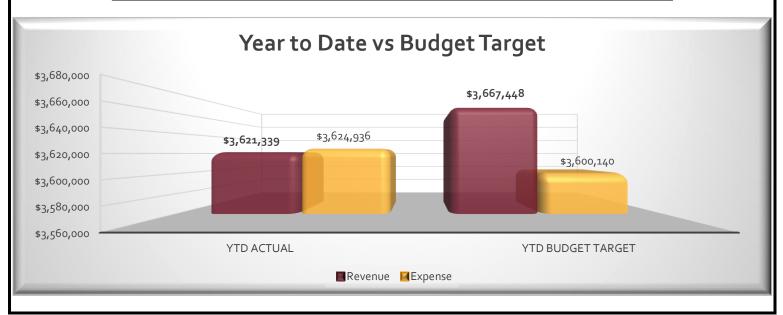

#### YTD to Budget Comparison

|                        | YTD Actual  |     | YTD Budget  |     |
|------------------------|-------------|-----|-------------|-----|
| Revenue                | \$3,621,339 | 25% | \$3,667,448 | 25% |
| Expense                | \$3,624,936 | 25% | \$3,600,140 | 25% |
| Change in Fund Balance | (\$3,597)   |     | \$67,308    |     |