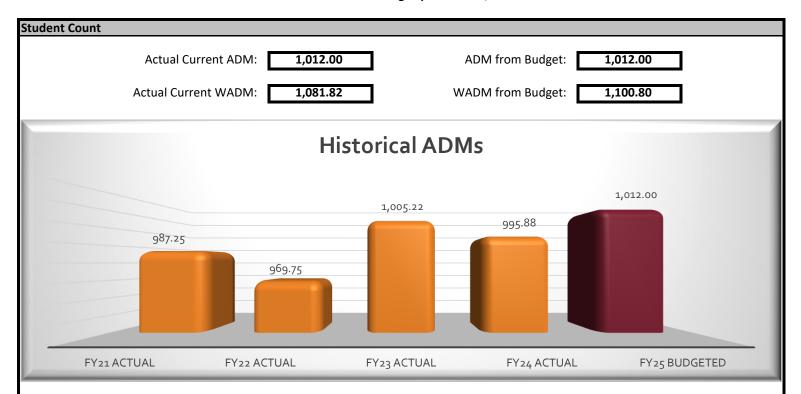

#### Overview

Currently, the Academy has approxmiately 1,039 students enrolled. Although this number is higher than the budgeted ADM of 1,048, there are approximately 50 students that are participating in PSEO classes. These students only generate 25% of an ADM per class they are enrolled in. When taking this into consideration, the ADM is currently at approximately 996 ADM. These numbers are currently being reconciled further to ensure accuracy of the reporting and ensure there aren't any students not being accounted for. The State is currently paying the Academy off of 1,042 and it is recommended this figure be adjusted down to avoid overpayment from the State.