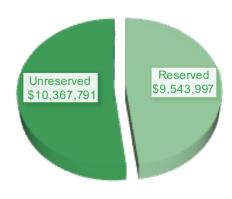

,248.41                |                        |
| FIRST UNITED BANK CD            | 150,000.00                | 150,000.00                |                        |
| PREMIER BANK CD                 | 150,000.00                | 150,000.00                |                        |
| RELIANCE BANK CD                | 150,000.00                | 150,000.00                |                        |
| STATE BANK OF FARIBAULT CD      | 150,000.00                | 150,000.00                |                        |
| PETTY CASH                      | 3,610.00                  | 3,610.00                  |                        |
| TOTAL CASH AND INVESTMENTS      | \$ 15,952,457.34          | \$ 19,911,787.78          | \$ 4,906.56            |

## **LIQUIDITY**



## **ASSET RESERVATIONS**