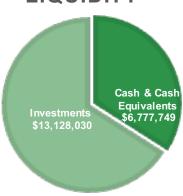

## **FARIBAULT PUBLIC SCHOOLS**

Investment Balances as of May 31, 2022

|                                 | Ending Balance<br>4/30/22 | Ending Balance<br>5/31/22 | Interest/Div<br>Earned |
|---------------------------------|---------------------------|---------------------------|------------------------|
| CCF - MAIN CHECKING             | 1,204,413.35              | 1,979,433.01              |                        |
| CCF -SAVINGS                    | 1,750,887.29              | 1,751,839.80              | 952.51                 |
| Ameritrade 2019A - CIF F6       | 595,868.63                | 595,550.64                | 4.32                   |
| MSDLAF+LIQUID MONEY MARKET      | 40,674.41                 | 3,042,865.94              | 402.75                 |
| MSDLAF+ MAX MONEY MARKET        | 6,005.99                  | 6,009.48                  | 3.49                   |
| MN TRUST                        | 6,399,001.98              | 6,581,436.95              | 3,021.47               |
| MN TRUST TERM SERIES REDEMPTION | 850,053.10                | 850,575.12                | 522.02                 |
| US BANK - IRREVOCABLE TRUST     | 2,666,667.03              | 2,666,667.03              |                        |
| US BANK - ROOSEVELT ADDITION    | 1,087,578.25              | 1,086,102.50              |                        |
| MN TRUST INVESTMENT CD          | 249,200.00                | 249,200.00                |                        |
| MN TRUST INVESTMENT CD          | 249,248.90                | 249,248.90                |                        |
| MN TRUST INVESTMENT CD          | 249,248.41                | 249,248.41                |                        |
| FIRST UNITED BANK CD            | 150,000.00                | 150,000.00                |                        |
| PREMIER BANK CD                 | 150,000.00                | 150,000.00                |                        |
| RELIANCE BANK CD                | 150,000.00                | 150,000.00                |                        |
| STATE BANK OF FARIBAULT CD      | 150,000.00                | 150,000.00                |                        |
| PETTY CASH                      | 3,610.00                  | 3,610.00                  |                        |
| TOTAL CASH AND INVESTMENTS      | \$ 15,952,457.34          | \$ 19,911,787.78          | \$ 4,906.56            |

## **LIQUIDITY**