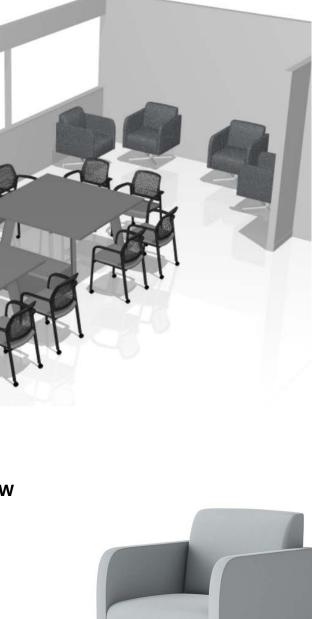

### **Livonia Public Schools | Cooper Elem.** 03-07-19





interior

Interior Environments 48700 Grand River Ave Novi, MI 48374-1288 | 248-213-3010 | www.ieoffices.com

# Plan – Maker Space Storage

\*All storage units available with or without doors Various size storage tubs, open shelves, or Combinations of storage and Shelves.





Double Sided White Board w/Drawers





Tall Storage Cabinet w/Multiple Storage Drawers



#### Short Storage w/Open Cubbies and Drawers



Tall Cabinet Multi Storage Drawers Open Shelves Doors



Mid Cabinet with Storage Drawers

### Plan – Collaboration Room



**PLAN VIEW** 

**3D VIEW** 











## **Collaboration Room -** Chair Alternatives













Interior Environments 48700 Grand River Ave Novi, MI 48374-1288 | 248-213-3010 | www.ieoffices.com

#### Included In Budget

#### Add \$1,600 to Budget

#### Add \$2,450 to Budget

### Plan – Lobby



**PLAN VIEW** 





**3D VIEW** 



Interior Environments 48700 Grand River Ave Novi, MI 48374-1288 | 248-213-3010 | www.ieoffices.com