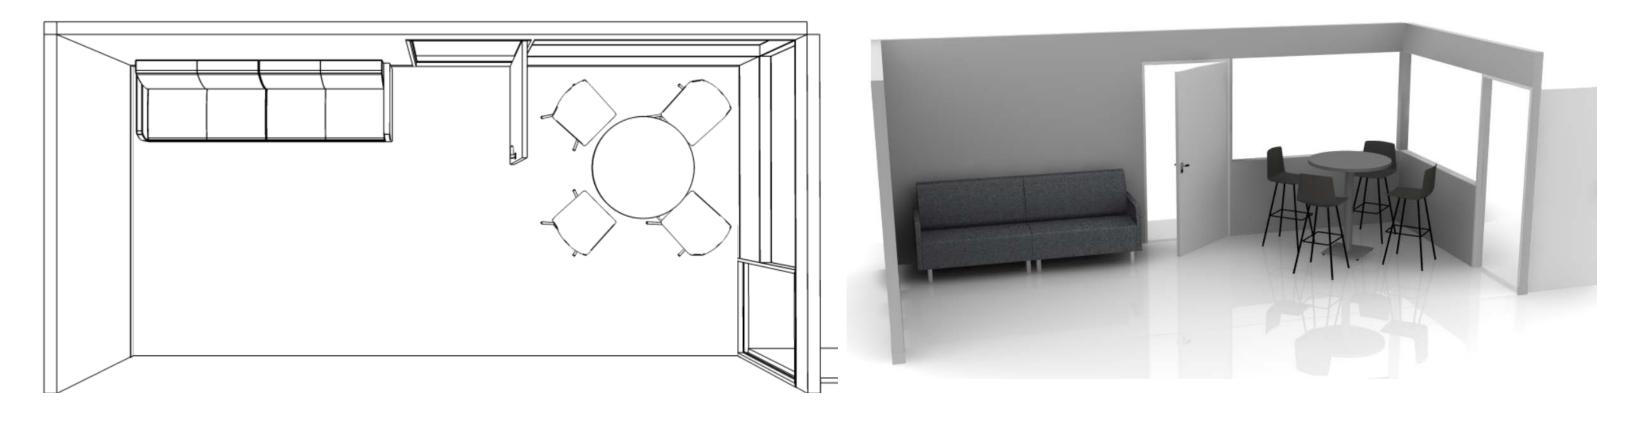

nd River Ave Novi, MI 48374-1288 | 248-213-3010 | www.ieoffices.com

# Plan – Maker Space Storage

\*All storage units available with or without doors Various size storage tubs, open shelves, or Combinations of storage and Shelves.





Double Sided White Board w/Drawers





Tall Storage Cabinet w/Multiple Storage Drawers



#### Short Storage w/Open Cubbies and Drawers



Tall Cabinet Multi Storage Drawers Open Shelves Doors



Mid Cabinet with Storage Drawers

### Plan – Collaboration Room



**PLAN VIEW** 

**3D VIEW** 











## **Collaboration Room -** Chair Alternatives













Interior Environments 48700 Grand River Ave Novi, MI 48374-1288 | 248-213-3010 | www.ieoffices.com

#### Included In Budget

#### Add \$1,600 to Budget

#### Add \$2,450 to Budget

### Plan – Lobby



**PLAN VIEW** 





**3D VIEW** 



Interior Environments 48700 Grand River Ave Novi, MI 48374-1288 | 248-213-3010 | www.ieoffices.com