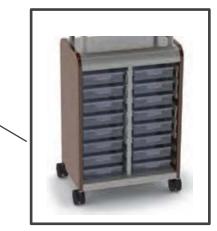

# Plan – Maker Space Storage

\*All storage units available with or without doors Various size storage tubs, open shelves, or Combinations of storage and Shelves.

Double Sided White Board w/Drawers

Tall Storage Cabinet w/Multiple Storage Drawers

#### Short Storage w/Open Cubbies and Drawers

Tall Cabinet Multi Storage Drawers Open Shelves Doors

Mid Cabinet with Storage Drawers