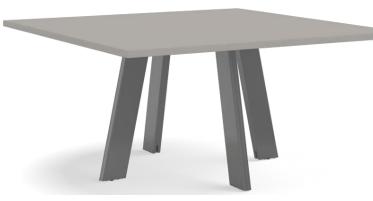

### **Livonia Public Schools | Cooper Elem.** 03-07-19





interior

Interior Environments 48700 Grand River Ave Novi, MI 48374-1288 | 248-213-3010 | www.ieoffices.com

# Plan – Maker Space Storage

\*All storage units available with or without doors Various size storage tubs, open shelves, or Combinations of storage and Shelves.





Double Sided White Board w/Drawers





Tall Storage Cabinet w/Multiple Storage Drawers



#### Short Storage w/Open Cubbies and Drawers



Tall Cabinet Multi Storage Drawers Open Shelves Doors



Mid Cabinet with Storage Drawers

### Plan – Collaboration Room



**PLAN VIEW** 

**3D VIEW** 











## **Collaboration Room -** Chair Alternatives













Interior Environments 48700 Grand River Ave Novi, MI 48374-1288 | 248-213-3010 | www.ieoffices.com

#### Included In Budget

#### Add \$1,600 to Budget

#### Add \$2,450 to Budget

### Plan – Lobby



**PLAN VIEW** 





**3D VIEW** 



Interior Environments 48700 Grand River Ave Novi, MI 48374-1288 | 248-213-3010 | www.ieoffices.com