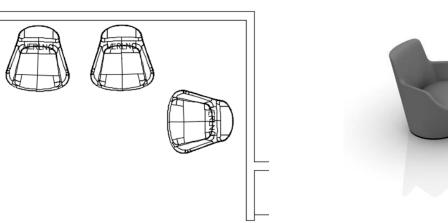

## **Collaboration Room -** Chair Alternatives

Interior Environments 48700 Grand River Ave Novi, MI 48374-1288 | 248-213-3010 | www.ieoffices.com

#### Included In Budget