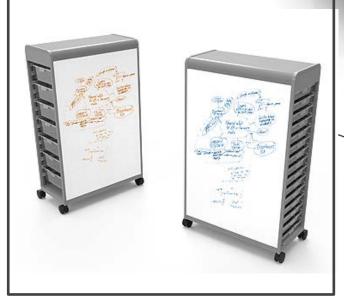

# Plan – Maker Space Storage

\*All storage units available with or without doors Various size storage tubs, open shelves, or Combinations of storage and Shelves.

Double Sided White Board w/Drawers

Tall Storage Cabinet w/Multiple Storage Drawers