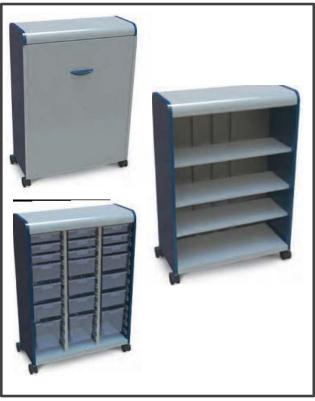

# Plan – Maker Space Storage

\*All storage units available with or without doors Various size storage tubs, open shelves, or Combinations of storage and Shelves.

Double Sided White Board w/Drawers

Tall Storage Cabinet w/Multiple Storage Drawers

#### Short Storage w/Open Cubbies and Drawers

Tall Cabinet Multi Storage Drawers Open Shelves Doors

Mid Cabinet with Storage Drawers