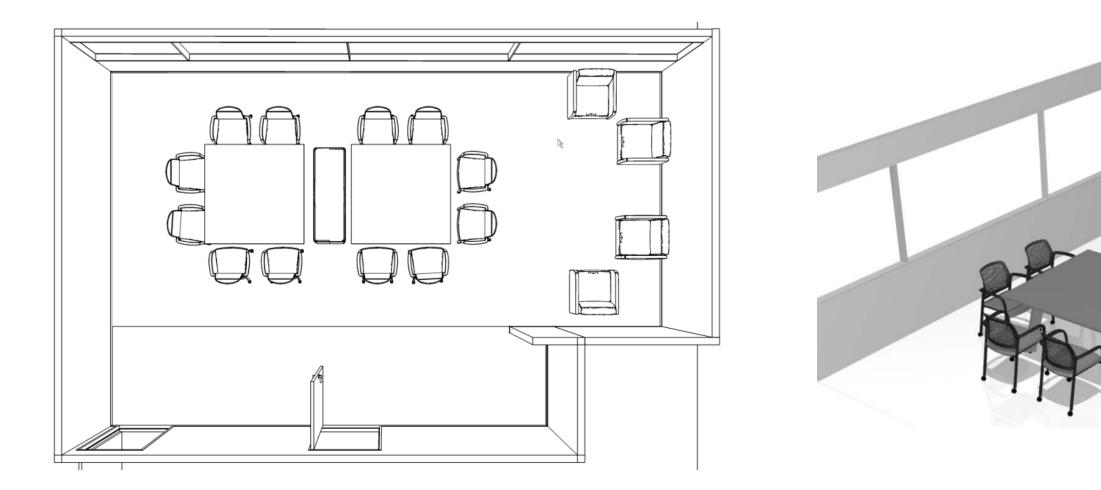

### **Livonia Public Schools | Cooper Elem.** 03-07-19





interior

Interior Environments 48700 Grand River Ave Novi, MI 48374-1288 | 248-213-3010 | www.ieoffices.com

# Plan – Maker Space Storage

\*All storage units available with or without doors Various size storage tubs, open shelves, or Combinations of storage and Shelves.





Double Sided White Board w/Drawers





Tall Storage Cabinet w/Multiple Storage Drawers



#### Short Storage w/Open Cubbies and Drawers



Tall Cabinet Multi Storage Drawers Open Shelves Doors



Mid Cabinet with Storage Drawers

### Plan – Collaboration Room



**PLAN VIEW** 

**3D VIEW** 











## **Collaboration Room -** Chair Alternatives













Interior Environments 48700 Grand River Ave Novi, MI 48374-1288 | 248-213-3010 | www.ieoffices.com

#### Included In Budget

#### Add \$1,600 to Budget

#### Add \$2,450 to Budget

### Plan – Lobby



**PLAN VIEW** 





**3D VIEW** 



Interior Environments 48700 Grand River Ave Novi, MI 48374-1288 | 248-213-3010 | www.ieoffices.com