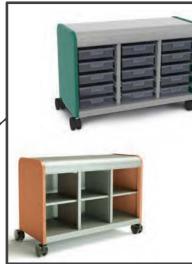

#### Short Storage w/Open Cubbies and Drawers

Tall Cabinet Multi Storage Drawers Open Shelves Doors

Mid Cabinet with Storage Drawers