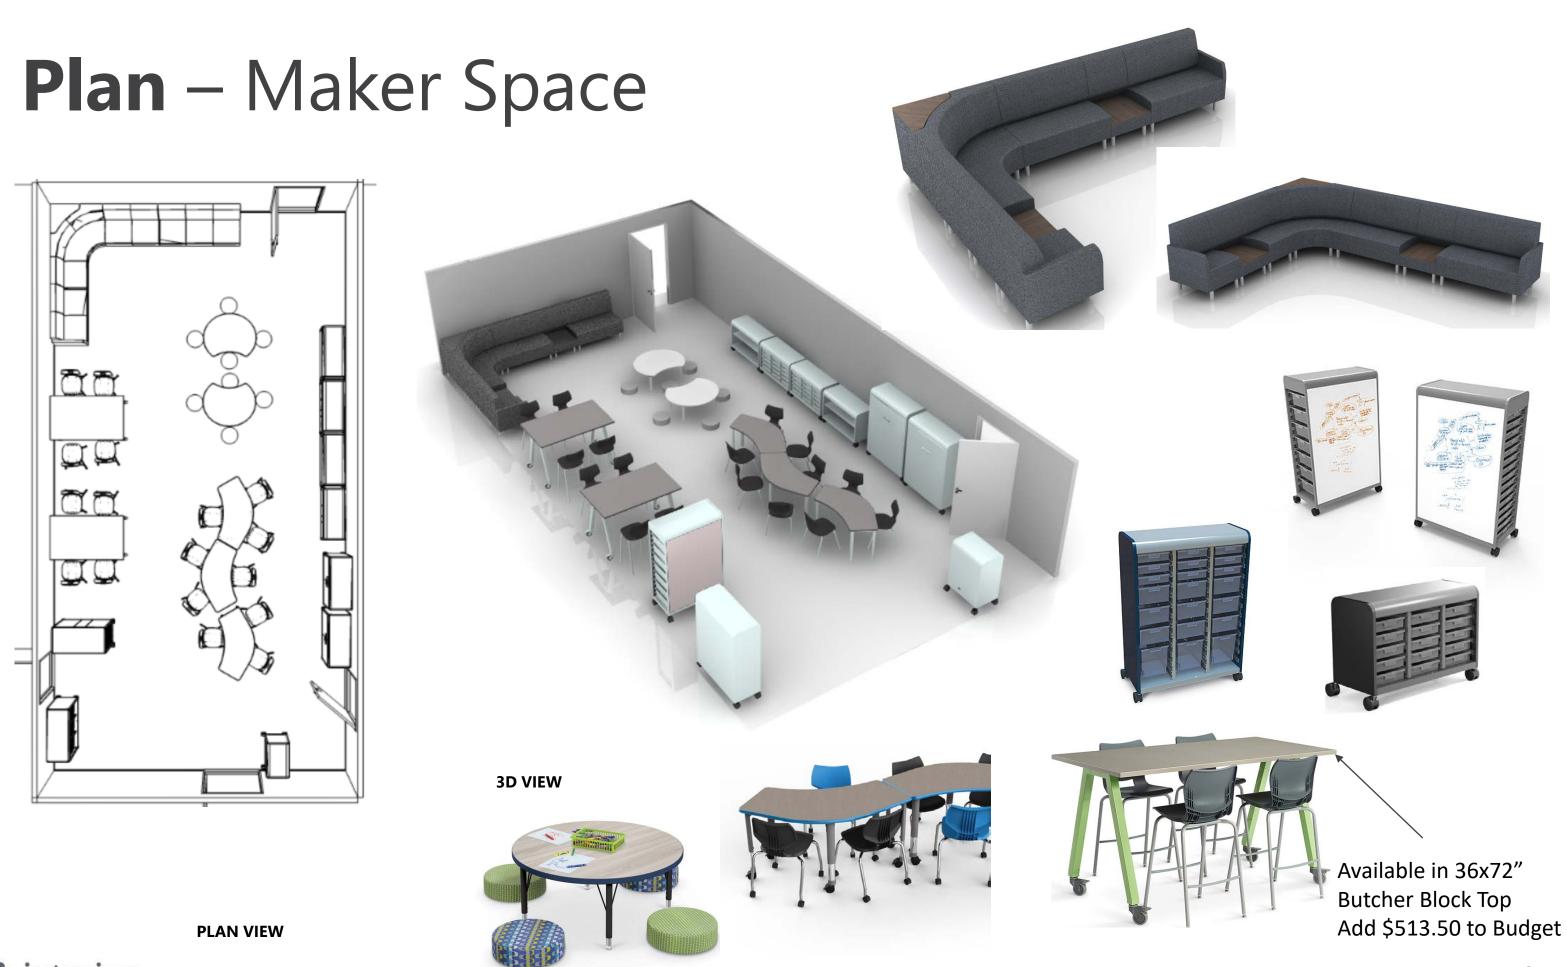

# Plan – Maker Space Storage

\*All storage units available with or without doors Various size storage tubs, open shelves, or Combinations of storage and Shelves.

Double Sided White Board w/Drawers

Tall Storage Cabinet w/Multiple Storage Drawers