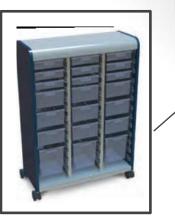

# Plan – Maker Space Storage

\*All storage units available with or without doors Various size storage tubs, open shelves, or Combinations of storage and Shelves.

Double Sided White Board w/Drawers

Tall Storage Cabinet w/Multiple Storage Drawers

#### Short Storage w/Open Cubbies and Drawers

Tall Cabinet Multi Storage Drawers Open Shelves Doors

Mid Cabinet with Storage Drawers