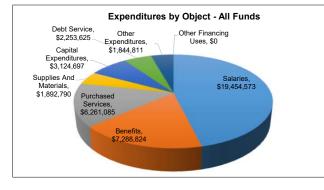

|                        | All Funds FY2021   | All Funds FY2022 | % Incr/(Decr) |
|------------------------|--------------------|------------------|---------------|
| REVENUES               | All Fullus F 12021 |                  | / men(beer)   |
| Local                  | \$7,908,652        | \$7,726,297      | (2.31%)       |
| State                  | \$22,236,074       | \$20,940,034     | (5.83%)       |
| Federal                | \$3,407,484        | \$5,985,362      | 75.65%        |
| Other                  | \$3,864,795        | \$123,163        | (96.81%)      |
| TOTAL REVENUE          | \$37,417,005       | \$34,774,856     | (7.06%)       |
|                        |                    |                  |               |
| EXPENDITURES           |                    |                  |               |
| Salaries               | \$17,454,974       | \$19,454,573     | 11.46%        |
| Benefits               | \$6,723,328        | \$7,288,824      | 8.41%         |
| Purchased Services     | \$5,030,425        | \$6,261,085      | 24.46%        |
| Supplies And Materials | \$1,812,213        | \$1,892,790      | 4.45%         |
| Capital Expenditures   | \$2,668,794        | \$3,124,697      | 17.08%        |
| Debt Service           | \$2,252,250        | \$2,253,625      | 0.06%         |
| Other Expenditures     | \$1,850,160        | \$1,844,811      | (0.29%)       |
| Other Financing Uses   | \$0                | \$0              |               |
| TOTAL EXPENDITURES     | \$37,792,144       | \$42,120,405     | 11.45%        |
|                        | (077, 100)         | (=               | 1050.000/     |
| SURPLUS / (DEFICIT)    | (375,139)          | (7,345,549)      | 1858.09%      |
| FUND BALANCE           |                    |                  |               |
|                        |                    |                  |               |
| Beginning of Period    |                    |                  |               |
| End of Period          |                    |                  |               |