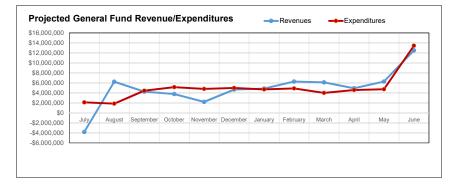

| 1,659,750                | 0          | 2,253,625       | 2,012,194                     | 2,025,295                 | 1,095,802         | 32,978,412   |
| (174,1                                            | 120,174                  | 0          | (1,215,138)     | (2,005,310)                   | (330,732)                 | 695,926           | (4,436,275)  |
|                                                   | 26.100                   | 0          | 542.092         | 3.650.878                     | 1,153,422                 | 626.637           | 7,465,715    |
| (174,1                                            | 146.274                  | ő          | (673.046)       | 1,645,568                     | 822,690                   | 1,322,563         | 3,029,440    |