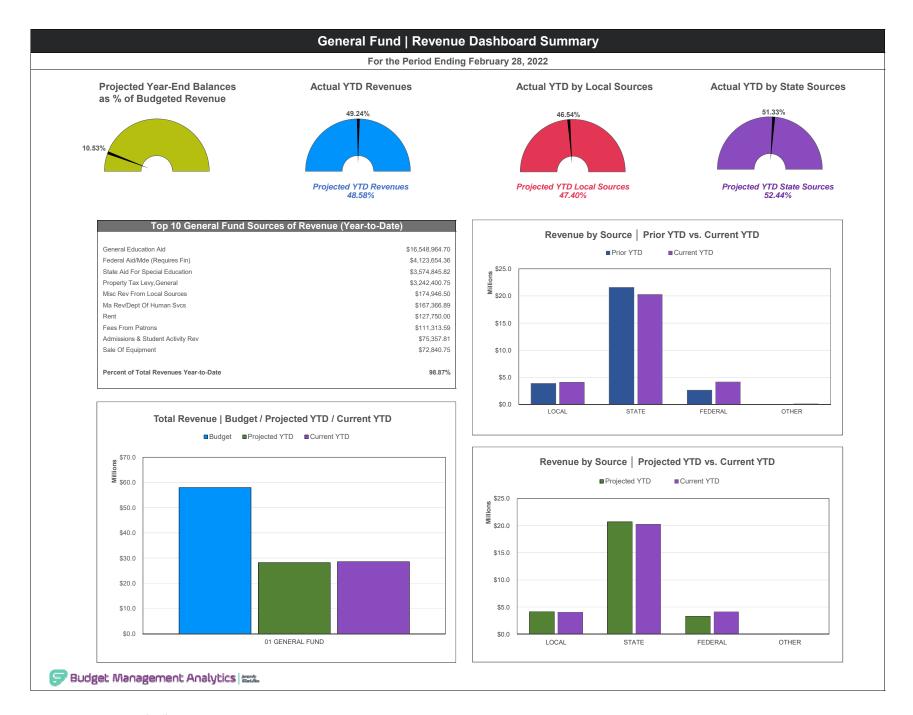

FORECAST

di Jaciplice, Inc.

## Statement of Revenues, Expenditures, Other Financing Sources (Uses) And Changes In Fund Balance

| For the Period Ending February 28, 2022                                  |    |
|--------------------------------------------------------------------------|----|
| All Funds Summary Breakdown                                              |    |
| (With Comparative Totals For the Period Ended July, 2021 - February, 202 | 2) |

|                        | All Funds FY2021   | All Funds FY2022 | % Incr/(Decr) |
|------------------------|--------------------|------------------|---------------|
| REVENUES               | All Fullus F 12021 |                  | / men(beer)   |
| Local                  | \$7,908,652        | \$7,726,297      | (2.31%)       |
| Sta