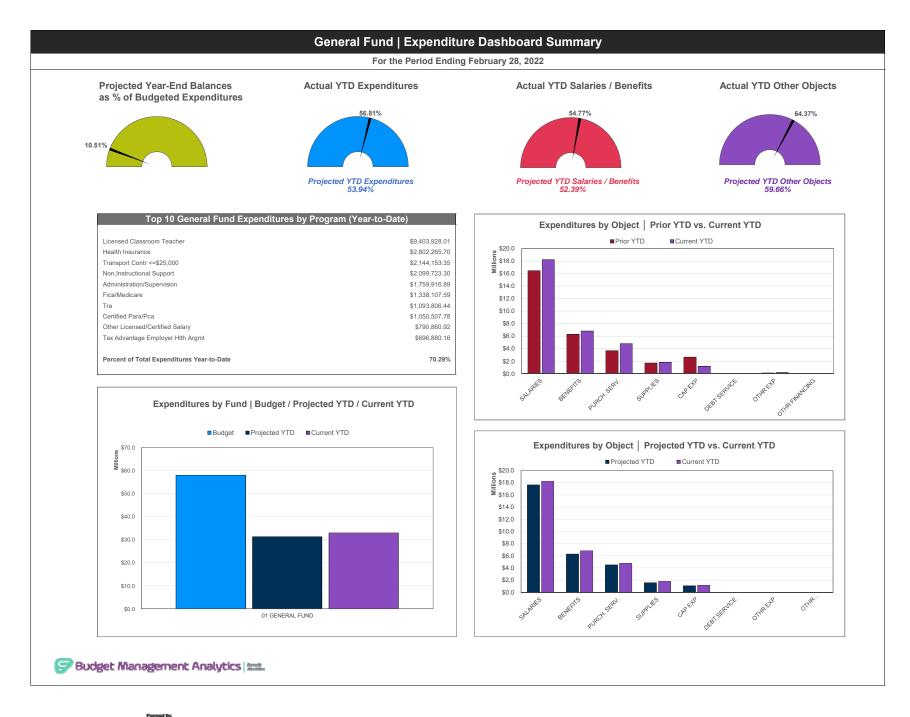

FORECAST

di Jaciplice, Inc.

## Statement of Revenues, Expenditures, Other Financing Sources (Uses) And Changes In Fund Balance

| For the Period Ending February 28, 2022                                  |    |
|--------------------------------------------------------------------------|----|
| All Funds Summary Breakdown                                              |    |
| (With Comparative Totals For the Period Ended July, 2021 - February, 202 | 2) |

|                        | All Funds FY2021   | All Funds FY2022 | % Incr/(Decr) |
|------------------------|--------------------|------------------|---------------|
| REVENUES               | All Fullus F 12021 |                  | / men(beer)   |
| Local                  | \$7,908,652        | \$7,726,297      | (2.31%)       |
| State