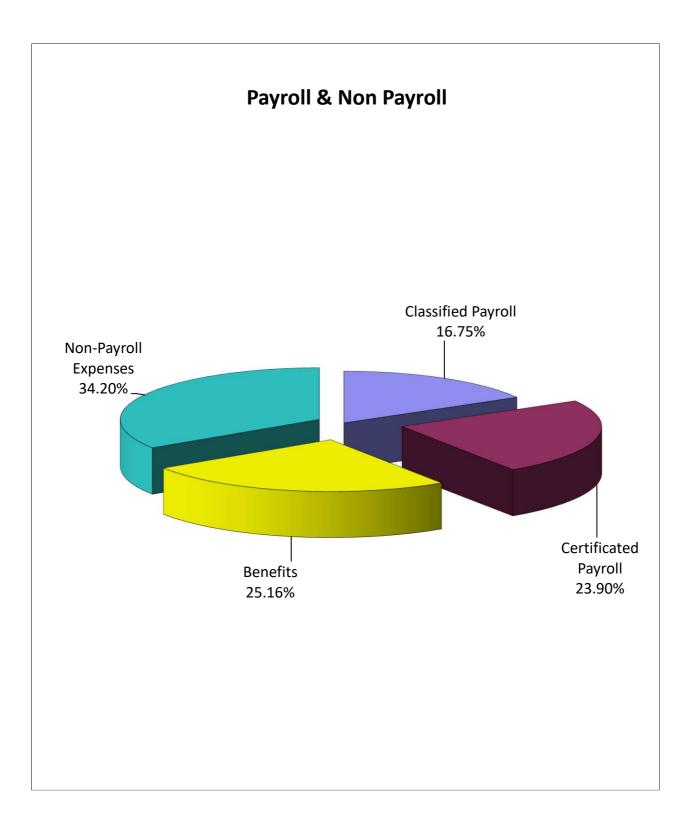

## FY 2020 1st Proposed Budget

| Object Code Description                                                                                        | <u>Codes</u>    | Rev | FY 2019<br>rised Budget | FY 2020<br><u>1st Proposed</u> |   |
|----------------------------------------------------------------------------------------------------------------|-----------------|-----|-------------------------|--------------------------------|---|
| Payroll                                                                                                        | 300 - 329       | \$  | 2,807,780               | \$ 2,851,848                   |   |
| Benefits                                                                                                       | 350 - 399       |     | 1,701,236               | 1,765,222                      |   |
| Professional Services<br>(Consultants, auditing costs, legal<br>fees, printing charges, microfiche<br>charges) | 400 - 419, 440  |     | 284,855                 | 179,700                        | J |
| Communications & Advertising                                                                                   | 433-434         |     | 842,687                 | 842,687                        |   |
| Insurance: Property & Liability                                                                                | 445             |     | 161,000                 | 161,000                        |   |
| Travel: Staff, Schl Board, & Stude                                                                             | n 420           |     | 124,110                 | 98,550                         |   |
|                                                                                                                | 430 - 432,      |     |                         |                                |   |
| Utilities                                                                                                      | 436 - 438       |     | 438,560                 | 438,310                        |   |
| Repair & Maintenance Services                                                                                  | 443 - 444       |     | 157,580                 | 133,400                        |   |
| Teaching Supplies, Textbooks                                                                                   | 450 - 451       |     | 209,913                 | 143,775                        |   |
| Maintenance Supplies & Tools                                                                                   | 452 - 456       |     | 426,401                 | 292,065                        |   |
| Other Expenses                                                                                                 | 41,485, 490-492 |     | 54,700                  | 54,700                         |   |
| Food & Milk                                                                                                    | 459-460         |     | 94,000                  | 94,000                         |   |
| Equipment & Inventoried Equip                                                                                  | 510             |     | 25,000                  | 25,000                         |   |
| Indirect Cost Recovery                                                                                         | 495             |     | (63,211)                | (63,211)                       | l |
| TOTALS                                                                                                         |                 | \$  | 7,264,611               | * \$ 7,017,046                 |   |