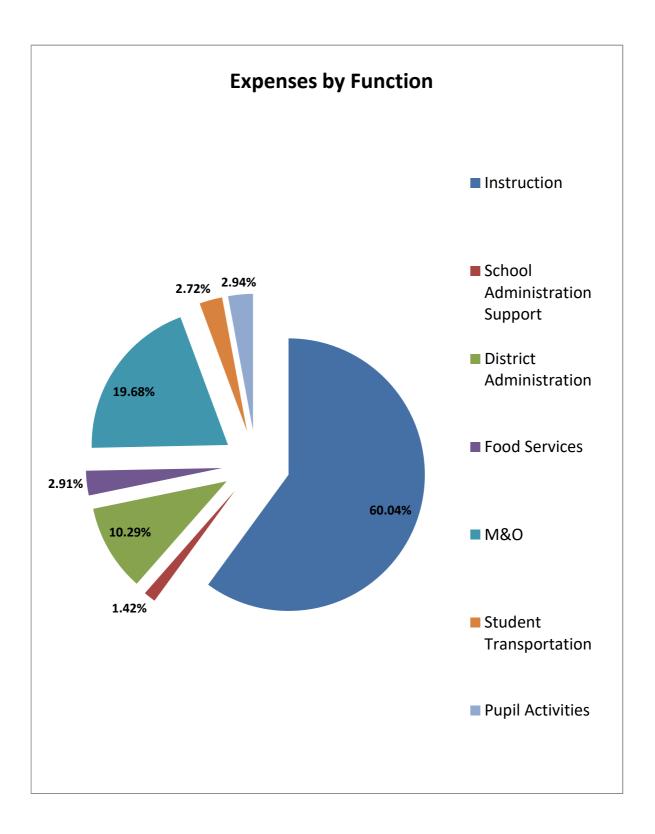

#### FY 2020 1ST PROPOSED BUDGET

| <u>Funct</u> | ion                                               |          | FY 2019<br><u>REVISED</u> | <u>19</u> | FY 2020<br>ST PROPOSED |          | Increase<br>(Decrease) | Percent<br>Increase                           | Percent<br>of FY 2020<br><u>Total</u> |
|--------------|---------------------------------------------------|----------|---------------------------|-----------|------------------------|----------|------------------------|-----------------------------------------------|---------------------------------------|
|              | Instruction                                       |          |                           |           |                        |          |                        |                                               |                                       |
|              | Regular Instruction<br>Correspondence Instruction | \$       | 2,142,479                 | \$        | 2,124,604              | \$       | (17,875)               | -0.83%<br>0.00%                               | 30.28%<br>0.00%                       |
|              | Vocational Education                              |          | 24,450                    |           | 10,950                 |          | (13,500)               | -55.21%                                       | 0.16%                                 |
|              | Special Education Instruction                     |          | 651,048                   |           | 602,521                |          | (48,527)               | -7.45%                                        | 8.59%                                 |
|              | Special Education Support Services                |          | 20,000                    |           | -                      |          | . , ,                  | -100.00%                                      | 0.00%                                 |
|              | Support Services - Instruction                    |          | 21,273                    |           | 14,339                 |          | (6,934)                | -32.60%                                       | 0.20%                                 |
| 353          | Technology                                        |          | 1,079,185                 |           | 1,035,016              |          | (44,169)               | -4.09%                                        | 14.75%                                |
| 354          | Inservice                                         |          | 7,500                     |           | 3,000                  |          | (4,500)                | -60.00%                                       | 0.04%                                 |
| 400          | School Administration                             |          | 418,800                   |           | 422,358                | _        | 3,558                  | 0.85%                                         | <u>6.02%</u>                          |
|              | Sub Total Instruction                             | \$       | 4,364,735                 | \$        | 4,212,788              | \$       | (151,947)              | -259.34%                                      | 60.04%                                |
|              | Administration                                    |          |                           |           |                        |          |                        |                                               |                                       |
| 450          | School Administration Support                     |          | 93,313                    |           | 99,820                 |          | 6,507                  | 0.00%                                         | 1.42%                                 |
|              | District Administration                           |          | 338,767                   |           | 335,470                |          | (3,297)                | -0.97%                                        | 4.78%                                 |
|              | School Board                                      |          | 112,984                   |           | 109,914                |          | (3,070)                | -2.72%                                        | 1.57%                                 |
| -            | Office of Superintendent                          |          | 187,913                   |           | 276,865                |          | 88,952                 | 47.34%                                        | 3.95%                                 |
| 600          | Maintenance & Operations                          |          | 1,314,381                 |           | 1,275,586              |          | (38,795)               | -2.95%                                        | 18.18%                                |
| 600          | Employee Housing                                  |          | 50.000                    |           | 50,000                 |          | -                      | 0.00%                                         | 0.71%                                 |
|              | Pupil & Athletic Activities                       |          | 225,392                   |           | 206,071                |          | (19,321)               | <u>-8.57%</u>                                 | 2.94%                                 |
|              | Sub Total Admin/M&O                               | \$       | 2,322,750                 | \$        | 2,353,726              | \$       | 30,976                 | 32.12%                                        | 33.54%                                |
| 760          | Pupil Transportation                              |          | 195,249                   |           | 190,897                |          | (4,352)                | -2.23%                                        | 2.72%                                 |
|              | Food Services                                     |          | 207,422                   |           | 204,354                |          | (3,068)                | -1.48%                                        | 2.91%                                 |
|              | Fund Transfers                                    |          | 174,755                   |           | 55,000                 |          | (119,755)              | -68.53%                                       | 0.78%                                 |
|              | tal Transfers, Pupil Trans & Food Svcs            | Ś        | 577,426                   | \$        | 450,250                | \$       | (127,176)              | -72.24%                                       | <u>6.42</u> %                         |
|              |                                                   | <u> </u> | 0777420                   | <u>+</u>  | -100,200               | <u>*</u> | (117)170)              | <u>, , , , , , , , , , , , , , , , , , , </u> | <u></u> /0                            |
|              | TOTAL ALL EXPENSES                                | \$       | 7,264,911                 | \$        | 7,016,765              | \$       | (248,146)              | - <u>299.46</u> %                             | <u>100.00</u> %                       |
|              |                                                   |          |                           |           |                        |          |                        |                                               |                                       |
|              |                                                   |          |                           |           |                        |          |                        |                                               |                                       |
|              |                                                   |          |                           |           |                        |          |                        |                                               |                                       |
|              |                                                   |          |                           |           |                        |          |                        |                                               |                                       |
|              |                                                   |          |                           |           |                        |          |                        |                                               |                                       |
|              |                                                   |          |                           |           |                        |          |                        |                                               |                                       |
| 1            |                                                   |          |                           |           |                        |          |                        |                                               |                                       |