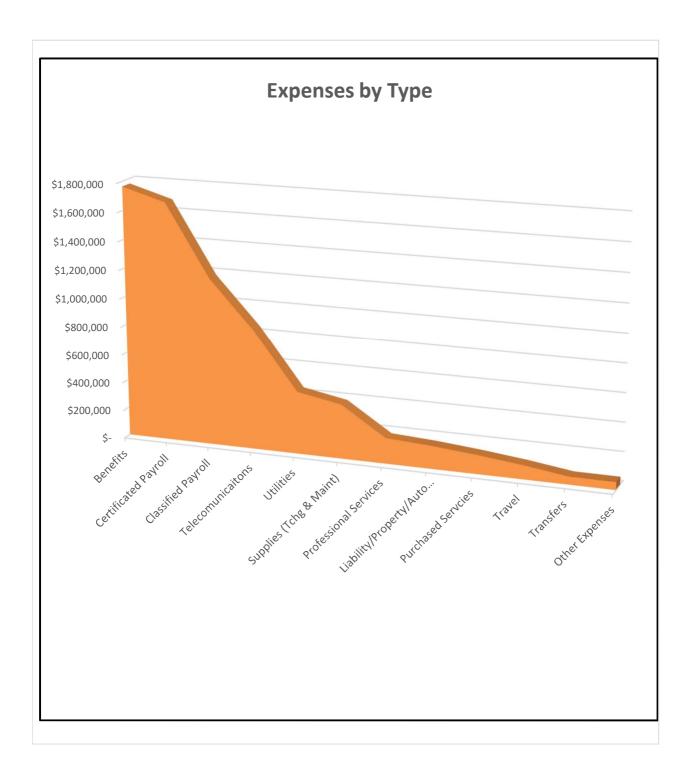

## FY 2020 1st Proposed Budget

| Object Code Description                                                                                        | <u>Codes</u>    | Rev | FY 2019<br>rised Budget | FY 2020<br><u>1st Proposed</u> |   |
|----------------------------------------------------------------------------------------------------------------|-----------------|-----|-------------------------|--------------------------------|---|
| Payroll                                                                                                        | 300 - 329       | \$  | 2,807,780               | \$ 2,851,848                   |   |
| Benefits                                                                                                       | 350 - 399       |     | 1,701,236               | 1,765,222                      |   |
| Professional Services<br>(Consultants, auditing costs, legal<br>fees, printing charges, microfiche<br>charges) | 400 - 419, 440  |     | 284,855                 | 179,700                        | J |
| Communications & Advertising                                                                                   | 433-434         |     | 842,687                 | 842,687                        |   |
| Insurance: Property & Liability                                                                                | 445             |     | 161,000                 | 161,000                        |   |
| Travel: Staff, Schl Board, & Stude                                                                             | n 420           |     | 124,110                 | 98,550                         |   |
|                                                                                                                | 430 - 432,      |     |                         |                                |   |
| Utilities                                                                                                      | 436 - 438       |     | 438,560                 | 438,310                        |   |
| Repair & Maintenance Services                                                                                  | 443 - 444       |     | 157,580                 | 133,400                        |   |
| Teaching Supplies, Textbooks                                                                                   | 450 - 451       |     | 209,913                 | 143,775                        |   |
| Maintenance Supplies & Tools                                                                                   | 452 - 456       |     | 426,401                 | 292,065                        |   |
| Other Expenses                                                                                                 | 41,485, 490-492 |     | 54,700                  | 54,700                         |   |
| Food & Milk                                                                                                    | 459-460         |     | 94,000                  | 94,000                         |   |
| Equipment & Inventoried Equip                                                                                  | 510             |     | 25,000                  | 25,000                         |   |
| Indirect Cost Recovery                                                                                         | 495             |     | (63,211)                | (63,211)                       | l |
| TOTALS                                                                                                         |                 | \$  | 7,264,611               | * \$ 7,017,046                 |   |