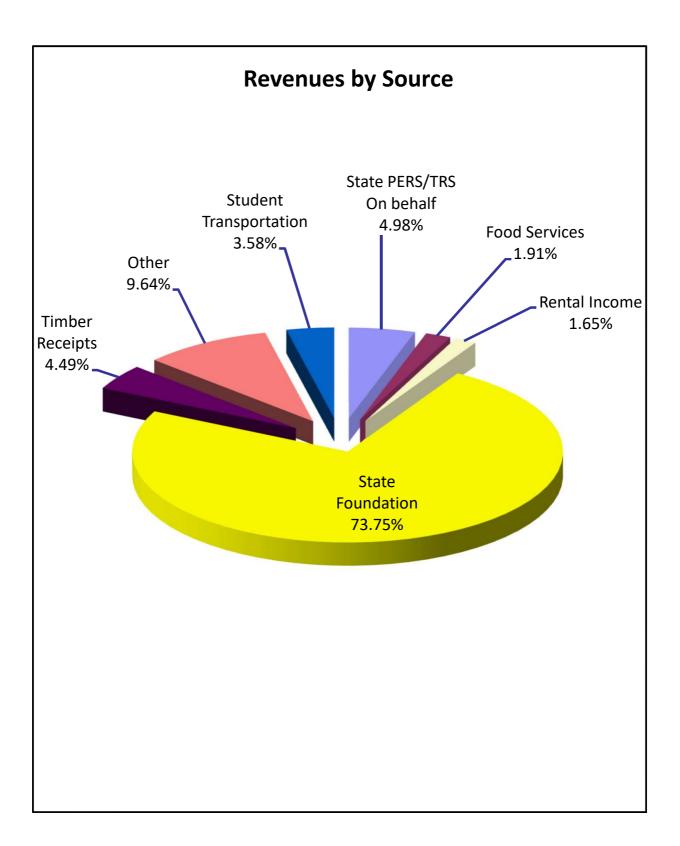

### FY 2020 1ST PROPOSED BUDGET

| FUND 100: | Enrollment<br>School Operating |          | 2019<br><u>REVISED</u><br>.76.20+17 |           | 2020<br>PROPOSED<br>87.62+17 |          | <u>Change</u><br>+9/0 |
|-----------|--------------------------------|----------|-------------------------------------|-----------|------------------------------|----------|-----------------------|
|           | State Foundation               | \$       | 5,411,158                           | \$        | 4,926,295                    | \$       | (484,863)             |
|           | Other State Revenue            |          | 77,127                              |           | -                            |          | (77,127)              |
|           | PERS On behalf (057)           |          | 46,100                              |           | 56,120                       |          | 10,020                |
|           | TRS On behalf (056)            |          | 251,949                             |           | 276,689                      |          | 24,740                |
|           | Timber Receipts                |          | 300,000                             |           | 300,000                      |          | -                     |
|           | E-Rate - Federal               |          | 618,797                             |           | 618,797                      |          | -                     |
|           | E-Rate - State                 |          | 58,027                              |           | -                            |          | (58,027)              |
|           | Other Revenue*<br>Fund Balance |          | 25,000                              |           | 25,000                       |          | -                     |
|           | FUND TOTAL                     | \$       | 6,788,158                           | \$        | 6,202,901                    | \$       | (585,257)             |
| FUND 205: | Student Transportation         |          |                                     |           |                              |          |                       |
|           | Student Transportation (St     |          | 239,403                             |           | 239,403                      |          | -                     |
|           | FUND TOTAL                     | \$       | 239,403                             | \$        | 239,403                      | \$       | -                     |
| FUND 255: | Food Service                   |          |                                     |           |                              |          |                       |
|           | School Lunch Revenue           |          | 8,500                               |           | 8,500                        |          | -                     |
|           | Food Service (State)           | <u> </u> | 118,850                             | <u> </u>  | 118,850                      | <u> </u> | -                     |
|           | FUND TOTAL                     | \$       | 127,350                             | \$        | 127,350                      | \$       | -                     |
| FUND 375: | Employee Housing               |          |                                     |           |                              |          |                       |
|           | Local Revenues                 |          | 110,000                             |           | 110,000                      |          | -                     |
|           | Fund Balance Transfer          | _        | -                                   |           | -                            | -        | -                     |
|           | FUND TOTAL                     | \$       | 110,000                             | \$        | 110,000                      | \$       | -                     |
|           | TOTAL REVENUE                  | \$       | 7,264,911                           | <u>\$</u> | 6,679,654                    | \$       | (585,257)             |
|           |                                |          |                                     |           |                              |          |                       |