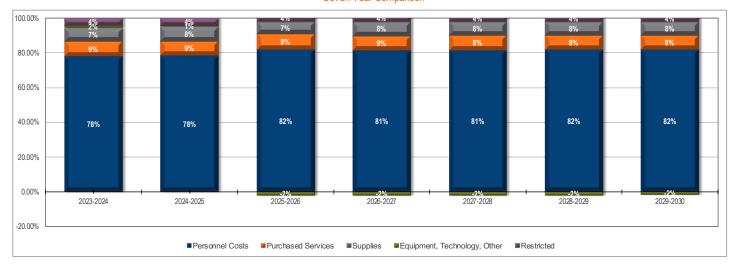

|
| Capital Projects Levy  | \$0       | \$0       | \$0       | 0.0%  | \$0       | 0.0%  | \$0       | 0.0% | \$0       | 0.0%  | \$0       | 0.0%  |
| Total Adj Pupil Units  | 1,163     | 1,210     | 1,196     | -1.1% | 1,187     | -0.8% | 1,188     | 0.1% | 1,184     | -0.3% | 1,174     | -0.9% |
| Per Pupil Revenue      | \$13,187  | \$12,932  | \$13,158  | 1.7%  | \$13,423  | 2.0%  | \$13,547  | 0.9% | \$13,726  | 1.3%  | \$13,943  | 1.6%  |
| Per Pupil Expenditures | \$12,963  | \$13,028  | \$13,071  | 0.3%  | \$13,754  | 5.2%  | \$14,165  | 3.0% | \$14,650  | 3.4%  | \$15,247  | 4.1%  |





General Fund Operating Budget Fund Balance Seven Year Comparison





Operating Budget: Sources of Revenue Seven Year Comparison





Operating Budget: Uses of Revenue Seven Year Comparison





Operating Budget: Sources of Revenue Seven Year Comparison





Uses of Operating Funds





Fiscal Year 2024-25 General Fund Revenue





Fiscal Year 2024-25 General Fund Expenditures





Revenues, Expenses & Fund Balance Seven Year Comparison





Annual Percentage Change in Revenue and Expenses Six Year Comparison