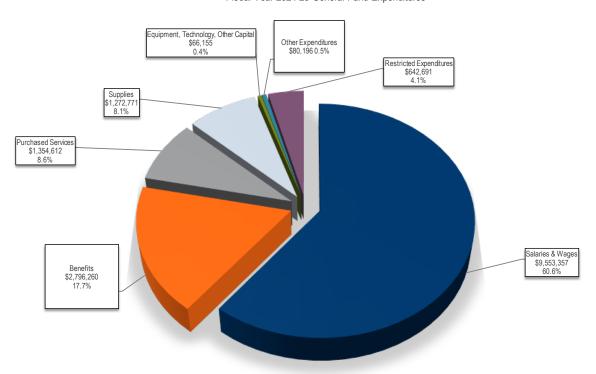

# **BPM AUDIT TAB**

|                                      | Actual<br>2023-2024 | Budget<br>2024-2025 |
|--------------------------------------|---------------------|---------------------|
| EXPENDITURES UP-LOAD REGULAR         |                     |                     |
| Error Check:                         |                     |                     |
| Expenditures Per Exp Input Tab       | \$14,441,652        | \$15,123,351        |
| Expenditures Per Exp Up-Load Reg Tab | \$14,441,652        | \$0                 |
| Variance                             | \$0                 | \$15,123,351        |
| EXPENDITURES UP-LOAD RESTRICTED      |                     |                     |
| Error Check:                         |                     |                     |
| Expenditures Per Exp Input Tab       | \$632,198           | \$642,691           |
| Expenditures Per Exp Up-Load Reg Tab | \$632,198           | \$0                 |
| Variance                             | \$0                 | \$642,691           |