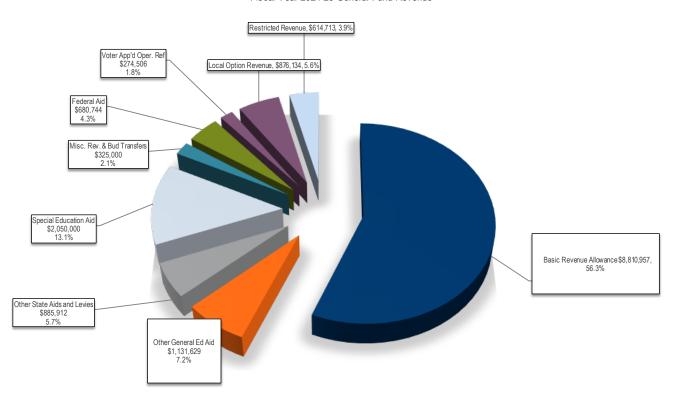

#### Roseau Public School District EHLERS GENERAL FUND REVENUE PROJECTION MODEL Actual GO TO RESERVES Projected GO TO EXPENSES GO TO BASIC 2023-2024 ENROLLMENT Adj. Average Daily Membership (ADM) 1,065.06 1,162,88 4,404.13 1,061.13 1,146,33 Adjusted Pupil Units (APU) 1,210.13 Extended Time Pupil Units 1.11 1.11 1.11 EL Students ADM's - Funded 27.00 27.00 26.48 ADM'S Served 1,067.70 1,118.43 1,118.43 GENERAL EDUCATION REVENUE - Based on Enrollment and Per Pupil Revenue \$ Pupil \$ Pupil \$ Pupil \$7,138 \$7,281 \$7,481 nter Projected Consumer Price Index (CPI) 2.80% \$0.00 \$0.00 BASIC REVENUE \$8,300,637,44 Allowance for Declining Enrollment \$28,909 \$105,508 \$15,732 \$6,680 Gifted & Talented - Fin 388 Extended Time Revenue Compensatory Revenue - Fin 317 EL Revenue - Fin 317 \$323.580 \$346,708 Sparsity \$0.00 \$0 \$0 \$379.46 \$456,496 \$379.46 \$724.00 \$878,434 \$\$726,60 Small Schools Revenue Fransportation Sparsity \$378.0 ocal Optional Revenue \$841.925 Equity Revenue 182,180 189,915 Transition Revenue Alternative Attendance Adjustment \$0.00 Pension Adjustment Allowance \$0 \$0.00 TOTAL GENERAL EDUCATION REVENUE \$10.330.371 \$10,818,720 \$11.096.961 REFERENDUM REVENUE & SIMULATION AREA \$ Pupil \$ Pupil **6274,606** Referendum Revenue Voter Approved \$266,788 \$226.84 New Referendum or Renewal - Non Inflation \$0.00 New Referendum or Renewal - Inflation Referendum Inflation Adjustment? (Yes =1) Inflationary Estimate for New Referendum 2.80% Inflationary Adjustment on New Referendum TOTAL VOTER APPROVED OPERATING REFERENDUM \$263,788 \$226.84 \$274,506 \$226.84 SRC SPECIAL EDUCATION AID 0.00% \$2,050,000 1140% 0.00% \$0 0.00% 740 360 Special Education Aid Per MDE - Fin 740 \$2,213,791 756 360 State Special Student Aid - Fin 756 \$0 \$0 TOTAL SPECIAL EDUCATION REVENU \$2,213,791 SRC OTHER STATE AIDS \$ Pupil \$ Pupil \$ Pupil 201 Permanent Endov 213 Shared Time Aid 227 Abatement Aid Permanent Endowment \$66,846 \$71,742 \$700 \$60 \$545 \$686 \$700 \$35 \$60 000 229 Disparity Reduction 234 Agriculture Market Value Credit \$545 \$9,143 \$0 \$8.953 \$9,143 234 Agriculture Market Value Credit 258 Other State Credits 300 Budget Hold - New Grants 300 Literacy Incentive Aid - Fin 312 300 Achievement and Integration Aid - Fin 313 300 Paraprofessional Training - Fin 314 (FY 24) 300 Achievement and Integration Incentive Rev 300 American Indian Aid - Fin 320 300 Alternate Teachers Compensation Aid - Fin \$0 \$0 000 \$0 312 313 \$62,428 \$54,927 \$0 314 318 320 335 \$0 \$0 Achievement and Integration Incentive Revenue- Fin 318 \$0 \$0 \$21,716 \$21,716 Alternate Teachers Compensation Aid - Fin 335 \$0 EL Cross-Subsidy Aid - Fin 339 School Library Aid - Fin 343 339 343 \$498 \$640 \$40,000 \$40,000 Literacy Aid - Fin 356 \$0 \$44,733 357 373 300 Teacher Compensation for Read Act Training - Fin 357 300 Student Support Personnel Aid - Fin 373 \$40,387 300 Student Support Personnel Aid - Fin 373 300 COOP/INT Student Support Personnel Aid - Fin 374 \$40,000 \$40,000 \$0 \$0 300 Deseg Transportation - Fin 714 300 Nonpublic Pupil Transportation - Fin 720 300 Area Learning Center Transport - Fin 722 (New FY24) 300 PSEO Transportation - Fin 739 300 Career & Technical Aid - Fin 830 360 Special Ed Sites & Programs - Fin 742 (New FY24) 714 720 \$0 \$0 \$0 \$0 722 739 830 742 \$0 \$0 \$23,532 \$13,711 \$0 \$0 756 761 000 360 State – Special Student Aid - Fin 756 \$0 \$0 360 Non-Special Education State Placem 369 Unemployment Revenue - Summer Non-Special Education State Placement - Fin 761 \$0 \$0 \$95,171 \$98,163 370 Other MDE Revenue 397 TRA Flow Through Re \$14,195 \$14,000 \$14,000 TRA Flow Through Revenue Other... To be defined by user.... \$44,361 \$0 \$0 Other... To be defined by user.... Other... To be defined by user.... TOTAL STATE CATAGORICAL AIDS \$0 \$0 \$418.943 GENERAL LEVY ADJUSTMENTS 001 001 001 000 Referendum Adjustments 000 Local Optional Adjustments (\$12,389 Equity Levy Adjustments 000 001 Transition Levy Adjustments \$0 \$0 Abatement & Other Levy Adjustments (\$1,643)\$340 Other... To be defined by user.... Other... To be defined by user. \$0 OTHER LEVIES FIN SRC 001 Economic Development Abatement 000 \$0 000 001 001 Ice Arena \$144,324 \$161,170 Lease Levy + Adjustments - If not recording with Operating Capital \$0 \$0 Reemployment Levy + Adjustments \$14,713 \$0 Swimming Pool Levy 000 000 001 001 \$107,752 \$104,902 Tree Growth \$0 \$0 Achievement & Integration Levy + Adjustments - Fin 313 \$0 \$0 Alternate Teachers Compensation Levy + Adjustments - Fin 335 \$0 \$0