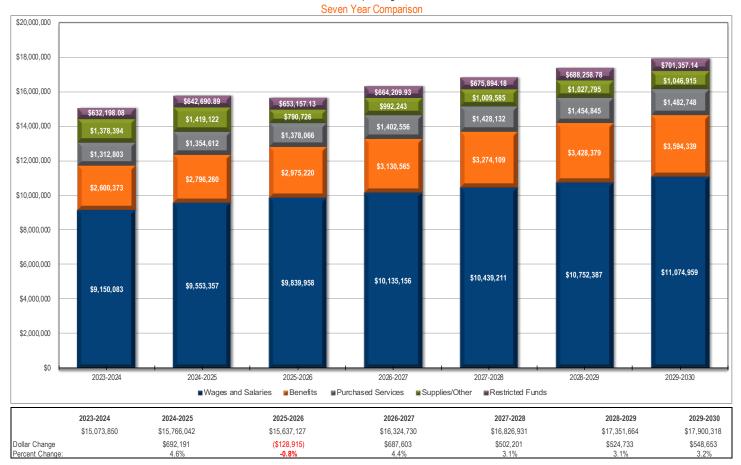

# **BPM AUDIT TAB**

|                                      | Actual<br>2023-2024 | Budget<br>2024-2025 |
|--------------------------------------|---------------------|---------------------|
| EXPENDITURES UP-LOAD REGULAR         |                     |                     |
| Error Check:                         |                     |                     |
| Expenditures Per Exp Input Tab       | \$14,441,652        | \$15,123,351        |
| Expenditures Per Exp Up-Load Reg Tab | \$14,441,652        | \$0                 |
| Variance                             | \$0                 | \$15,123,351        |
| EXPENDITURES UP-LOAD RESTRICTED      |                     |                     |
| Error Check:                         |                     |                     |
| Expenditures Per Exp Input Tab       | \$632,198           | \$642,691           |
| Expenditures Per Exp Up-Load Reg Tab | \$632,198           | \$0                 |
| Variance                             | \$0                 | \$642,691           |