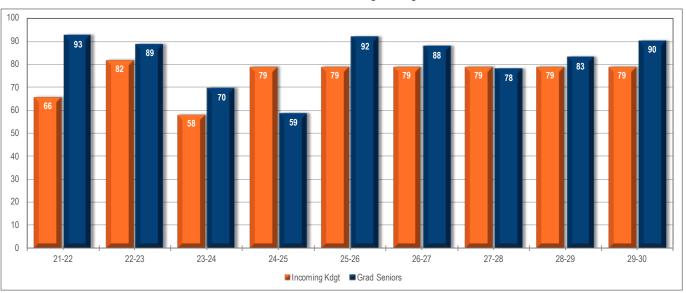

Enrollment Trends - Resident and Adjusted Average Daily Membership (ADM)

Source: MDE Enrollment Data 2003-2025

Grade Twelve vs. Incoming Kindergarten

Comment: Fewer incoming kindergarten students as compared to graduating students may indicate enrollment will decline.