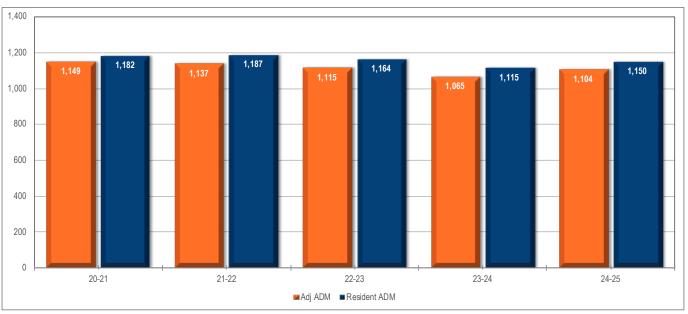

Historical Adjusted Average Daily Membership (ADM)

|         | Actual   | Actual   | Actual   | Actual   | Actual   | Budget   | Projected | Projected | Projected | Projected | Projected |
|---------|----------|----------|----------|----------|----------|----------|-----------|-----------|-----------|-----------|-----------|
| Grade   | 19-20    | 20-21    | 21-22    | 22-23    | 23-24    | 24-25    | 25-26     | 26-27     | 27-28     | 28-29     | 29-30     |
| ECSE    | 8.19     | 9.33     | 10.36    | 8.07     | 5.97     | 8.13     | 8.13      | 8.13      | 8.13      | 8.13      | 8.13      |
| PKG     | 0.00     | 0.00     | 0.00     | 0.00     | 0.00     | 0.00     | 0.00      | 0.00      | 0.00      | 0.00      | 0.00      |
| Kgt Hdp | 13.01    | 10.74    | 11.38    | 13.19    | 0.00     | 0.00     | 0.00      | 0.00      | 0.00      | 0.00      | 0.00      |
| KDG     | 74,04    | 72.46    | 54.46    | 68.63    | 58.12    | 79.00    | 79.00     | 79.00     | 79.00     | 79.00     | 79.00     |
| 1       | 100.68   | 82.97    | 79.66    | 70.96    | 82.68    | 61.00    | 79.00     | 81.89     | 81.89     | 81.89     | 81.89     |
| 2       | 83.35    | 95.43    | 84.28    | 78.31    | 74.13    | 85.00    | 61.00     | 81.65     | 84.64     | 84.64     | 84.64     |
| 3       | 96.09    | 84.23    | 101.14   | 87.27    | 80.70    | 82.00    | 85.00     | 65.94     | 88.26     | 91.49     | 91.49     |
| 4       | 92,26    | 92.84    | 90.18    | 97.12    | 90.19    | 78.00    | 82.00     | 84.05     | 65.20     | 87.28     | 90.47     |
| 5       | 77.27    | 86.50    | 96.82    | 94.11    | 88.62    | 93.00    | 78.00     | 81.31     | 83.35     | 64.65     | 86.55     |
| 6       | 93.94    | 68.65    | 96.99    | 94.93    | 95.48    | 88.00    | 93.00     | 78.01     | 81.33     | 83.36     | 64.67     |
| 7       | 101.71   | 91.48    | 71.10    | 95.18    | 95.61    | 94.00    | 88.00     | 92.26     | 77:39     | 80.68     | 82.70     |
| 8       | 80.73    | 101.27   | 92.60    | 69.07    | 92.76    | 94.00    | 94.00     | 86.27     | 90.44     | 75,87     | 79.09     |
| 9       | 82.22    | 83.38    | 98.75    | 99.19    | 69.15    | 89.00    | 94.00     | 91.50     | 83.97     | 88.03     | 73.85     |
| 10      | 100.61   | 82.33    | 83.90    | 96.26    | 96.28    | 73.00    | 89.00     | 96.57     | 94.00     | 86.26     | 90.44     |
| 11      | 99.78    | 95.10    | 76.67    | 73.16    | 76.63    | 88.00    | 73.00     | 77.85     | 84.47     | 82.22     | 75.45     |
| 12      | 71,75    | 92.65    | 88.78    | 69.72    | 58.74    | 92.00    | 88.00     | 77.97     | 83,14     | 90,21     | 87.81     |
|         | 1,175.63 | 1,149.36 | 1,137.07 | 1,115.17 | 1,065.06 | 1,104.13 | 1,091.13  | 1,082.39  | 1,085.21  | 1,083.72  | 1,076.17  |