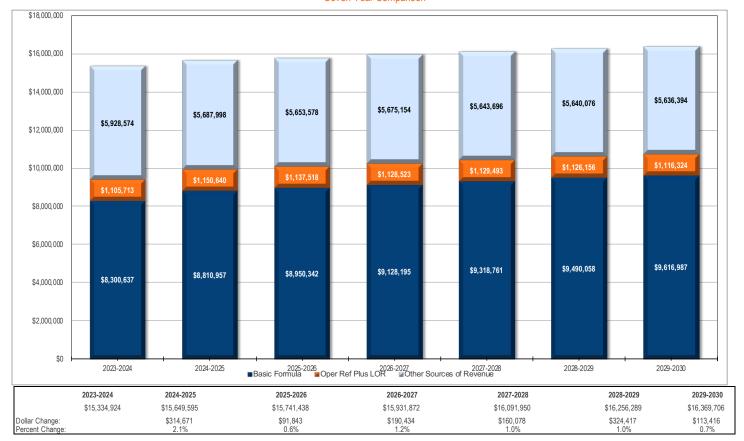

| RESERVES VERSUS BUDGET REPORT  | 2023-2024    | 2024-2025    |
|--------------------------------|--------------|--------------|
| Error Check:                   |              |              |
| Revenue Per Reserves           | \$15,334,924 | \$15,649,595 |
| Revenue Per Budget Report      | \$15,334,924 | \$15,649,595 |
| Variance                       | \$0.00       | \$0.00       |
| Error Check:                   |              |              |
| Expenditures Per Reserves      | \$15,073,850 | \$15,766,042 |
| Expenditures Per Budget Report | \$15,073,850 | \$15,766,042 |
| Variance                       | \$0.00       | \$0.00       |

| 2025-2026    | 2026-2027    | 2027-2028    | 2028-2029    | 2029-2030    |
|--------------|--------------|--------------|--------------|--------------|
| \$15,741,438 | \$15,931,872 | \$16,091,950 | \$16,256,289 | \$16,369,706 |
| \$15,741,438 | \$15,931,872 | \$16,091,950 | \$16,256,289 | \$16,369,706 |
| \$0.00       | \$0.00       | \$0.00       | \$0.00       | \$0.00       |
| \$15,637,127 | \$16,324,730 | \$16,826,931 | \$17,351,664 | \$17,900,318 |
| \$15,637,127 | \$16,324,730 | \$16,826,931 | \$17,351,664 | \$17,900,318 |
| \$0.00       | \$0.00       | \$0.00       | \$0.00       | \$0.00       |