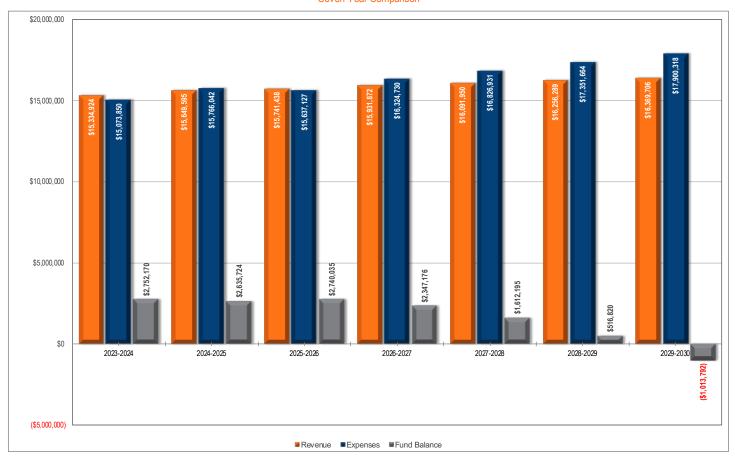

| RESERVES VERSUS BUDGET REPORT  | 2023-2024    | 2024-2025    |
|--------------------------------|--------------|--------------|
| Error Check:                   |              |              |
| Revenue Per Reserves           | \$15,334,924 | \$15,649,595 |
| Revenue Per Budget Report      | \$15,334,924 | \$15,649,595 |
| Variance                       | \$0.00       | \$0.00       |
| Error Check:                   |              |              |
| Expenditures Per Reserves      | \$15,073,850 | \$15,766,042 |
| Expenditures Per Budget Report | \$15,073,850 | \$15,766,042 |
| Variance                       | \$0.00       | \$0.00       |

| 2025-2026    | 2026-2027    | 2027-2028    | 2028-2029    | 2029-2030    |
|--------------|--------------|--------------|--------------|--------------|
| \$15,741,438 | \$15,931,872 | \$16,091,950 | \$16,256,289 | \$16,369,706 |
| \$15,741,438 | \$15,931,872 | \$16,091,950 | \$16,256,289 | \$16,369,706 |
| \$0.00       | \$0.00       | \$0.00       | \$0.00       | \$0.00       |
| \$15,637,127 | \$16,324,730 | \$16,826,931 | \$17,351,664 | \$17,900,318 |
| \$15,637,127 | \$16,324,730 | \$16,826,931 | \$17,351,664 | \$17,900,318 |
| \$0.00       | \$0.00       | \$0.00       | \$0.00       | \$0.00       |