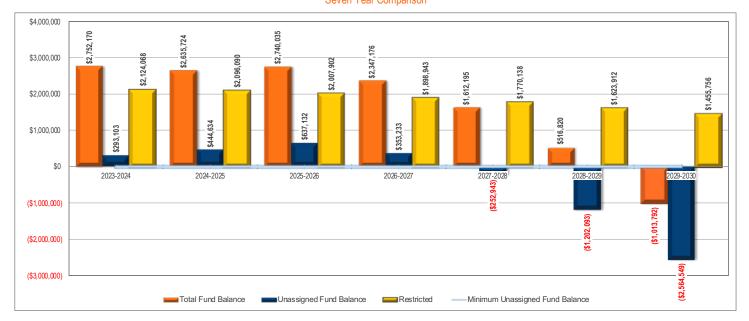

nue | \$724     | \$724     | \$724     | 0.0%  | \$724     | 0.0%  | \$724     | 0.0% | \$724     | 0.0%  | \$724     | 0.0%  |
| Capital Projects Levy  | \$0       | \$0       | \$0       | 0.0%  | \$0       | 0.0%  | \$0       | 0.0% | \$0       | 0.0%  | \$0       | 0.0%  |
| Total Adj Pupil Units  | 1,163     | 1,210     | 1,196     | -1.1% | 1,187     | -0.8% | 1,188     | 0.1% | 1,184     | -0.3% | 1,174     | -0.9% |
| Per Pupil Revenue      | \$13,187  | \$12,932  | \$13,158  | 1.7%  | \$13,423  | 2.0%  | \$13,547  | 0.9% | \$13,726  | 1.3%  | \$13,943  | 1.6%  |
| Per Pupil Expenditures | \$12,963  | \$13,028  | \$13,071  | 0.3%  | \$13,754  | 5.2%  | \$14,165  | 3.0% | \$14,650  | 3.4%  | \$15,247  | 4.1%  |





General Fund Operating Budget Fund Balance Seven Year Comparison





Operating Budget: Sources of Revenue Seven Year Comparison





Operating Budget: Uses of Revenue Seven Year Comparison





Operating Budget: Sources of Revenue Seven Year Comparison





Uses of Operating Funds





Fiscal Year 2024-25 General Fund Revenue





Fiscal Year 2024-25 General Fund Expenditures





Revenues, Expenses & Fund Balance Seven Year Comparison





Annual Percentage Change in Revenue and Expenses Six Year Comparison