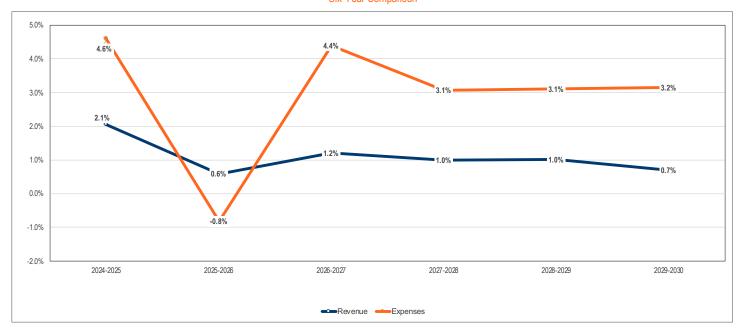

| RESERVES VERSUS BUDGET REPORT  | 2023-2024    | 2024-2025    |
|--------------------------------|--------------|--------------|
| Error Check:                   |              |              |
| Revenue Per Reserves           | \$15,334,924 | \$15,649,595 |
| Revenue Per Budget Report      | \$15,334,924 | \$15,649,595 |
| Variance                       | \$0.00       | \$0.00       |
| Error Check:                   |              |              |
| Expenditures Per Reserves      | \$15,073,850 | \$15,766,042 |
| Expenditures Per Budget Report | \$15,073,850 | \$15,766,042 |
| Variance                       | \$0.00       | \$0.00       |

| 2025-2026    | 2026-2027    | 2027-2028    | 2028-2029    | 2029-2030    |
|--------------|--------------|--------------|--------------|--------------|
| \$15,741,438 | \$15,931,872 | \$16,091,950 | \$16,256,289 | \$16,369,706 |
| \$15,741,438 | \$15,931,872 | \$16,091,950 | \$16,256,289 | \$16,369,706 |
| \$0.00       | \$0.00       | \$0.00       | \$0.00       | \$0.00       |
| \$15,637,127 | \$16,324,730 | \$16,826,931 | \$17,351,664 | \$17,900,318 |
| \$15,637,127 | \$16,324,730 | \$16,826,931 | \$17,351,664 | \$17,900,318 |
| \$0.00       | \$0.00       | \$0.00       | \$0.00       | \$0.00       |