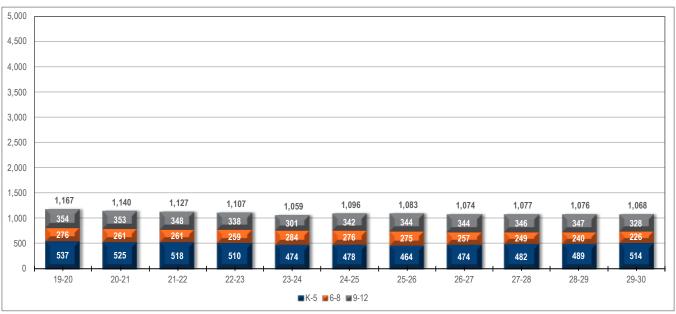

Source: MDE Enrollment Data 2003-2025

Enrollment Projection by Grade Level K-12

Source: MDE Enrollment Data 2003-2025

Enrollment Projection Assumption:

2 Year Weighted Average = 5