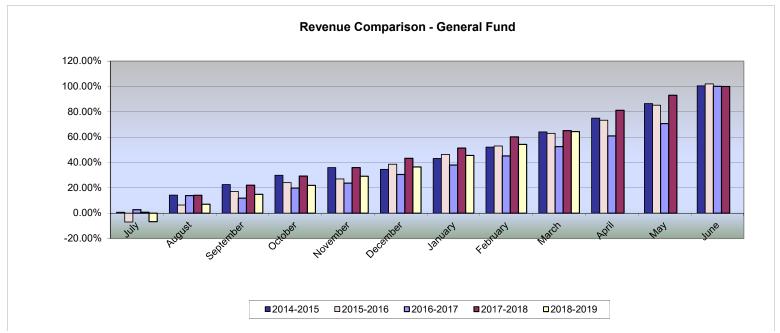

## ISD 877 BUFFALO-HANOVER-MONTROSE MAR 31ST FINANCIAL REPORT

REVENUE COMPARISON GENERAL FUND

|           | 2014-2015       |                | 2015-2016       |                | 2016-2017       |                | 2017-2018       |                | 2018-2019       |                |
|-----------|-----------------|----------------|-----------------|----------------|-----------------|----------------|-----------------|----------------|-----------------|----------------|
|           | \$ Year to Date | % of<br>Budget |
| July      | 414,909         | 0.74%          | (4,021,277)     | -6.99%         | (5,126,550)     | -8.82%         | 423,826         | 0.69%          | (4,215,267)     | -6.71%         |
| August    | 8,003,402       | 14.25%         | 3,682,732       | 6.40%          | 3,422,738       | 5.89%          | 8,686,018       | 14.07%         | 4,388,285       | 6.98%          |
| September | 12,646,703      | 22.51%         | 9,832,866       | 17.10%         | 8,212,383       | 14.13%         | 13,653,078      | 22.11%         | 9,347,533       | 14.88%         |
| October   | 16,761,748      | 29.84%         | 13,808,175      | 24.01%         | 12,877,847      | 22.16%         | 18,084,804      | 29.29%         | 13,808,150      | 21.97%         |
| November  | 20,207,904      | 35.97%         | 15,544,196      | 27.03%         | 16,788,579      | 28.88%         | 22,167,459      | 35.90%         | 18,330,211      | 29.17%         |
| December  | 19,392,785      | 34.52%         | 22,220,086      | 38.64%         | 21,535,722      | 37.05%         | 26,704,587      | 43.25%         | 22,933,112      | 36.50%         |
| January   | 24,230,790      | 43.13%         | 26,619,786      | 46.29%         | 26,118,853      | 44.94%         | 31,708,917      | 51.35%         | 28,622,819      | 45.55%         |
| February  | 29,246,959      | 52.06%         | 30,516,728      | 53.06%         | 31,964,634      | 54.99%         | 37,165,537      | 60.19%         | 34,097,852      | 54.26%         |
| March     | 36,017,137      | 64.11%         | 36,202,529      | 62.95%         | 38,062,218      | 65.48%         | 40,193,853      | 65.09%         | 40,456,282      | 64.38%         |
| April     | 42,109,810      | 74.96%         | 42,145,764      | 73.28%         | 44,729,525      | 76.95%         | 50,151,234      | 81.22%         |                 |                |
| May       | 48,574,135      | 86.47%         | 48,998,462      | 85.20%         | 52,212,932      | 89.83%         | 57,417,229      | 92.98%         |                 |                |
| June      | 56,453,181      | 100.49%        | 58,698,736      | 102.06%        | 60,380,939      | 103.88%        | 61,783,666      | 100.06%        |                 |                |
| Budget    | 56,177,089      | 100.00%        | 57,512,561      | 100.00%        | 58,124,458      | 100.00%        | 61,749,427      | 100.00%        | 62,835,820      | 100.00%        |