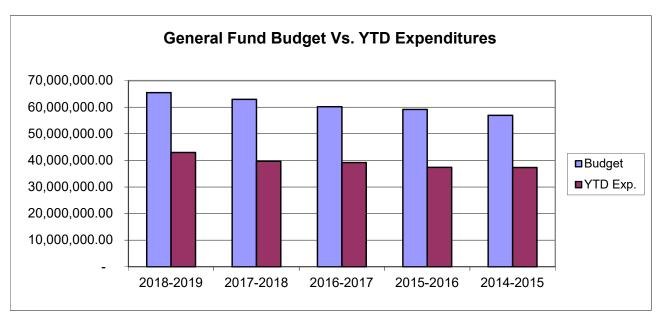

## MAR 31ST FINANCIAL REPORT

YEAR TO DATE COMPARISON

2018-2019 2017-2018 2016-2017 2014-2015 2015-2016 Budget 65,473,285.00 62,950,168.00 60,186,458.00 59,147,810.00 56,917,553.00 YTD Exp. 42,957,654.00 39,666,021.00 39,216,856.00 37,325,856.00 37,382,497.00