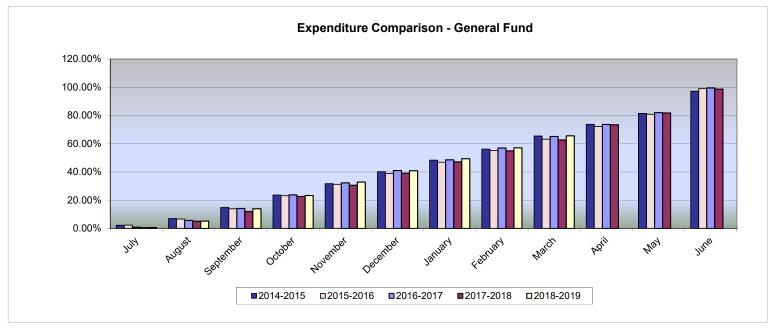

## ISD 877 BUFFALO-HANOVER-MONTROSE MAR 31ST FINANCIAL REPORT

EXPENDITURE COMPARISON GENERAL FUND

|           | 2014-2015          |                | 2015-2016          |                | 2016-2017          |                | 2017-2018          |                | 2018-2019          |                |
|-----------|--------------------|----------------|--------------------|----------------|--------------------|----------------|--------------------|----------------|--------------------|----------------|
|           | \$ Year to<br>Date | % of<br>Budget |
| July      | 1,283,641          | 2.25%          | 1,356,459          | 2.29%          | 494,023            | 0.82%          | 289,946            | 0.46%          | 416,876            | 0.64%          |
| August    | 4,003,072          | 7.02%          | 3,955,954          | 6.69%          | 3,377,752          | 5.61%          | 3,176,330          | 5.02%          | 3,399,794          | 5.19%          |
| September | 8,406,172          | 14.74%         | 8,227,053          | 13.91%         | 8,493,352          | 14.11%         | 7,478,797          | 11.82%         | 9,089,378          | 13.88%         |
| October   | 13,487,938         | 23.65%         | 13,712,405         | 23.18%         | 14,324,606         | 23.80%         | 14,284,366         | 22.57%         | 15,250,708         | 23.29%         |
| November  | 18,100,116         | 31.73%         | 18,488,422         | 31.25%         | 19,396,018         | 32.23%         | 19,348,472         | 30.57%         | 21,471,494         | 32.79%         |
| December  | 22,918,256         | 40.18%         | 22,950,436         | 38.79%         | 24,671,946         | 40.99%         | 24,736,185         | 39.09%         | 26,745,736         | 40.85%         |
| January   | 27,549,236         | 48.30%         | 27,731,717         | 46.87%         | 29,232,841         | 48.57%         | 29,808,828         | 47.10%         | 32,307,378         | 49.34%         |
| February  | 32,048,350         | 56.19%         | 32,699,157         | 55.27%         | 34,318,783         | 57.02%         | 34,726,025         | 54.87%         | 37,354,631         | 57.05%         |
| March     | 37,325,857         | 65.44%         | 37,382,497         | 63.18%         | 39,216,856         | 65.16%         | 39,666,021         | 62.68%         | 42,957,654         | 65.61%         |
| April     | 42,047,215         | 73.72%         | 42,687,550         | 72.15%         | 44,318,298         | 73.63%         | 46,461,785         | 73.42%         |                    |                |
| May       | 46,486,717         | 81.50%         | 47,847,295         | 80.87%         | 49,397,035         | 82.07%         | 51,796,704         | 81.85%         |                    |                |
| June      | 55,475,285         | 97.26%         | 58,571,314         | 99.00%         | 59,886,397         | 99.50%         | 62,462,722         | 98.70%         |                    |                |
| Budget    | 57,036,126         | 100.00%        | 59,165,072         | 100.00%        | 60,186,458         | 100.00%        | 63,284,084         | 100.00%        | 65,473,285         | 100.00%        |