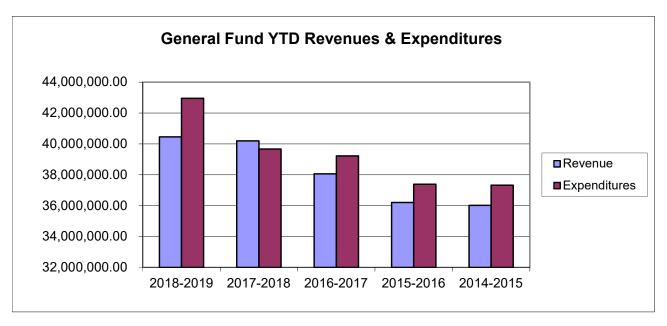

2018-2019 2017-2018 2016-2017 2015-2016 2014-2015 Revenue 40,456,283.00 40,193,853.00 38,062,218.00 36,202,529.00 36,017,136.00 **Expenditures** 42,957,654.00 39,666,021.00 39,216,856.00 37,382,497.00 37,325,856.00