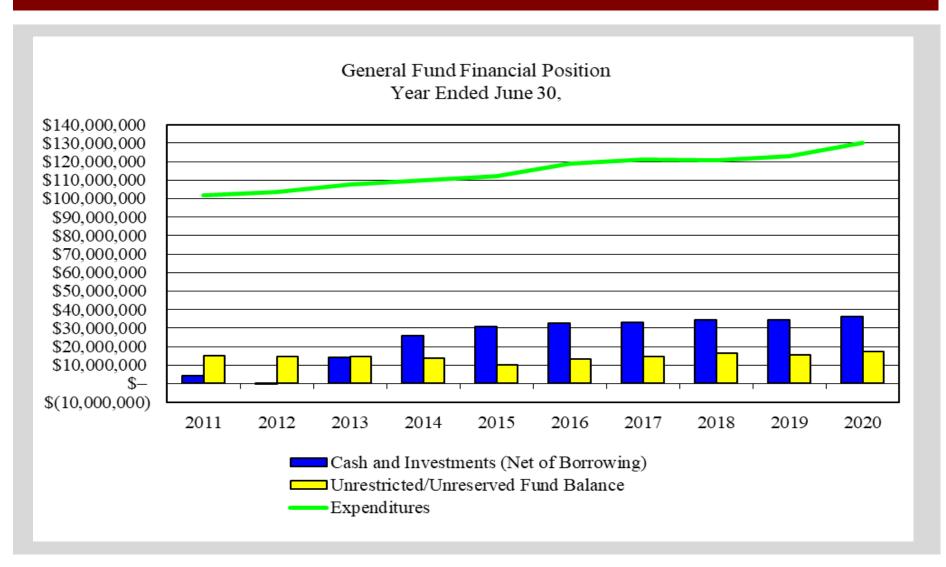

### GENERAL FUND FINANCIAL POSITION

# GENERAL FUND FINANCIAL POSITION

|                                                            | June 30,       |                |                |
|------------------------------------------------------------|----------------|----------------|----------------|
|                                                            | 2018           | 2019           | 2020           |
| Nonspendable fund balances                                 | \$ 145,362     | \$ 1,676,290   | \$ 507,235     |
| Restricted fund balances Unrestricted fund balances        | 2,106,412      | 1,403,680      | 1,461,779      |
| Assigned                                                   | 1,685,452      | 2,826,715      | 4,320,382      |
| Unassigned                                                 | 16,349,250     | 15,751,476     | 17,207,918     |
| Total fund balance                                         | \$ 20,286,476  | \$ 21,658,161  | \$ 23,497,314  |
| Total expenditures                                         | \$ 120,809,427 | \$ 122,810,797 | \$ 130,053,168 |
| Unrestricted fund balances as a percentage of expenditures | 14.9%          | 15.1%          | 16.6%          |
| Unassigned fund balances as a percentage of expenditures   | 13.5%          | 12.8%          | 13.2%          |