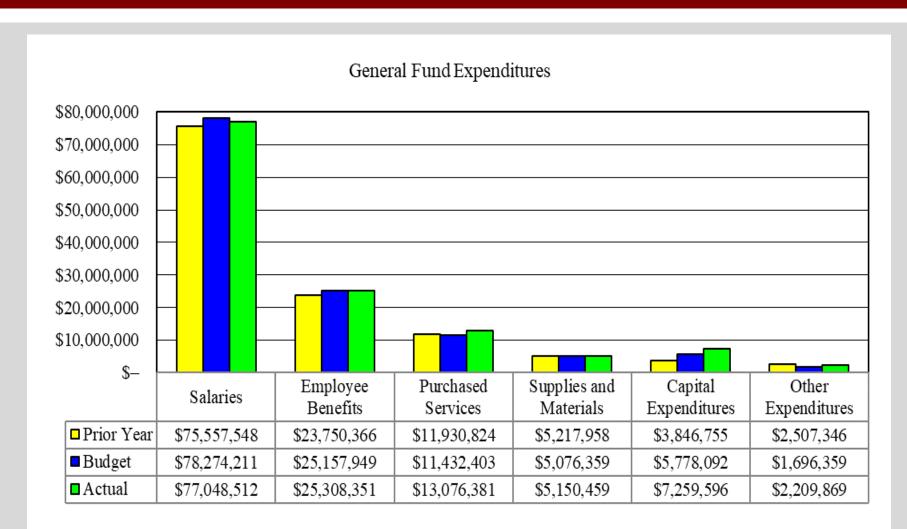

|
| Assigned                                                   | 1,685,452      | 2,826,715      | 4,320,382      |
| Unassigned                                                 | 16,349,250     | 15,751,476     | 17,207,918     |
| Total fund balance                                         | \$ 20,286,476  | \$ 21,658,161  | \$ 23,497,314  |
| Total expenditures                                         | \$ 120,809,427 | \$ 122,810,797 | \$ 130,053,168 |
| Unrestricted fund balances as a percentage of expenditures | 14.9%          | 15.1%          | 16.6%          |
| Unassigned fund balances as a percentage of expenditures   | 13.5%          | 12.8%          | 13.2%          |



## ADJUSTED ADM AND PUPIL UNITS SERVED





#### **GENERAL FUND REVENUE**





#### GENERAL FUND EXPENDITURES





# OTHER OPERATING FUNDS YEAR-END FUND BALANCES





# DISTRICT-WIDE STATEMENT OF NET POSITION

|                                              | June 30,        |                 |                |
|----------------------------------------------|-----------------|-----------------|----------------|
|                                              | 2020            | 2019            | Change         |
| Net position – governmental activities       |                 |                 |                |
| Total fund balances – governmental funds     | \$ 63,838,088   | \$ 34,143,364   | \$ 29,694,724  |
| OPEB asset, net of deferments                | 3,483,196       | 2,844,280       | 638,916        |
| Total capital assets, net of depreciation    | 97,393,207      | 94,565,500      | 2,82