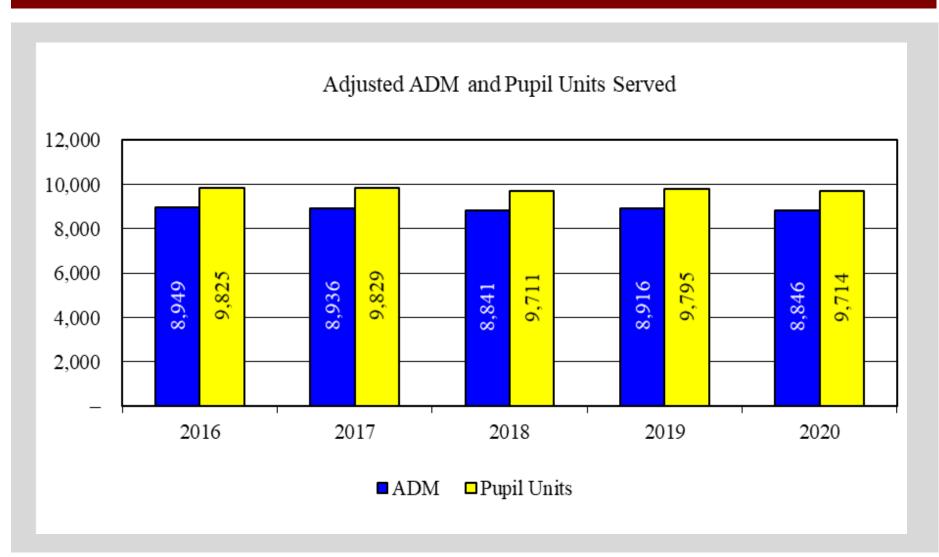

und balances        | 2,106,412      | 1,403,680      | 1,461,779      |
| Assigned                                                   | 1,685,452      | 2,826,715      | 4,320,382      |
| Unassigned                                                 | 16,349,250     | 15,751,476     | 17,207,918     |
| Total fund balance                                         | \$ 20,286,476  | \$ 21,658,161  | \$ 23,497,314  |
| Total expenditures                                         | \$ 120,809,427 | \$ 122,810,797 | \$ 130,053,168 |
| Unrestricted fund balances as a percentage of expenditures | 14.9%          | 15.1%          | 16.6%          |
| Unassigned fund balances as a percentage of expenditures   | 13.5%          | 12.8%          | 13.2%          |



## ADJUSTED ADM AND PUPIL UNITS SERVED





#### **GENERAL FUND REVENUE**





#### GENERAL FUND EXPENDITURES





# OTHER OPERATING FUNDS YEAR-END FUND BALANCES





# DISTRICT-WIDE STATEMENT OF NET POSITION

|                                              | June 30,        |                 |                |
|----------------------------------------------|-----------------|-----------------|----------------|
|                                              | 2020            | 2019            | Change         |
| Net position – governmental activities       |                 |                 |                |
| Total fund balances – governmental funds     | \$ 63,838,088   | \$ 34,143,364   | \$ 29,694,724  |
| OPEB asset, net of deferments                | 3,483,196       | 2,844,280       | 638,916        |
| Total capital as