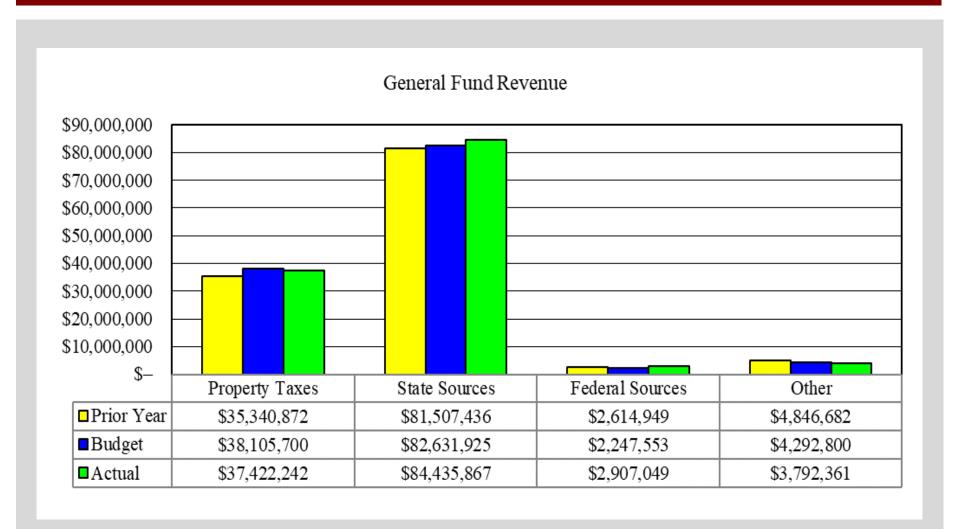

| 1,403,680      | 1,461,779      |
| Assigned                                                   | 1,685,452      | 2,826,715      | 4,320,382      |
| Unassigned                                                 | 16,349,250     | 15,751,476     | 17,207,918     |
| Total fund balance                                         | \$ 20,286,476  | \$ 21,658,161  | \$ 23,497,314  |
| Total expenditures                                         | \$ 120,809,427 | \$ 122,810,797 | \$ 130,053,168 |
| Unrestricted fund balances as a percentage of expenditures | 14.9%          | 15.1%          | 16.6%          |
| Unassigned fund balances as a percentage of expenditures   | 13.5%          | 12.8%          | 13.2%          |



## ADJUSTED ADM AND PUPIL UNITS SERVED





#### **GENERAL FUND REVENUE**





#### GENERAL FUND EXPENDITURES





# OTHER OPERATING FUNDS YEAR-END FUND BALANCES





# DISTRICT-WIDE STATEMENT OF NET POSITION

|                                              | June 30,        |                 |                |
|----------------------------------------------|-----------------|-----------------|----------------|
|                                              | 2020            | 2019            | Change         |
| Net position – governmental activities       |                 |                 |                |
| Total fund balances – governmental funds     | \$ 63,838,088   | \$ 34,143,364   | \$ 29,694,724  |
| OPEB asset, net of deferments                | 3,483,196       | 2,844,280       | 638,916        |
| Total capital assets, net of depreciation    | 97,3