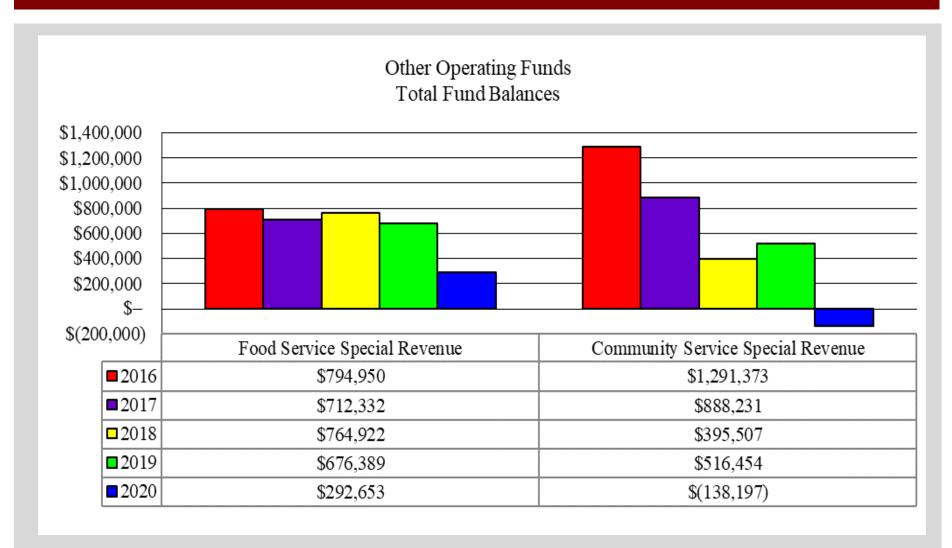

| 1,685,452      | 2,826,715      | 4,320,382      |
| Unassigned                                                 | 16,349,250     | 15,751,476     | 17,207,918     |
| Total fund balance                                         | \$ 20,286,476  | \$ 21,658,161  | \$ 23,497,314  |
| Total expenditures                                         | \$ 120,809,427 | \$ 122,810,797 | \$ 130,053,168 |
| Unrestricted fund balances as a percentage of expenditures | 14.9%          | 15.1%          | 16.6%          |
| Unassigned fund balances as a percentage of expenditures   | 13.5%          | 12.8%          | 13.2%          |



## ADJUSTED ADM AND PUPIL UNITS SERVED





#### **GENERAL FUND REVENUE**





#### GENERAL FUND EXPENDITURES





# OTHER OPERATING FUNDS YEAR-END FUND BALANCES





# DISTRICT-WIDE STATEMENT OF NET POSITION

|                                              | June 30,        |                 |                |
|----------------------------------------------|-----------------|-----------------|----------------|
|                                              | 2020            | 2019            | Change         |
| Net position – governmental activities       |                 |                 |                |
| Total fund balances – governmental funds     | \$ 63,838,088   | \$ 34,143,364   | \$ 29,694,724  |
| OPEB asset, net of deferments                | 3,483,196       | 2,844,280       | 638,916        |
| Total capital assets, net of depreciation    | 97,393,207      | 94,565,500      | 2,827,707      |
| Bonds and leases payable