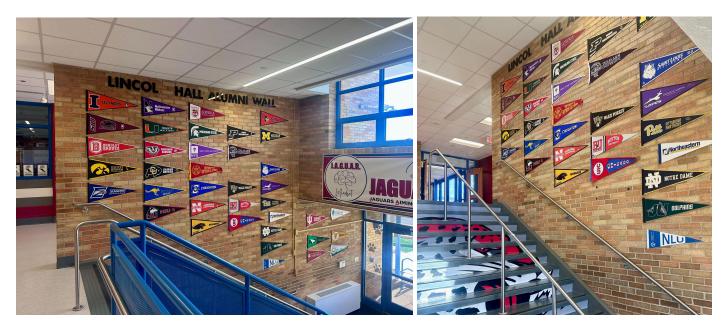

## Signage for Lincoln Hall "pennant wall" in the Athletics wing

## Current:

Various college/university pennants are displayed. However, because there is no explanation for the display, it holds no real meaning for students and visitors. The brick is also not the best material to display the fabric pennants; they often fall due to the adhesive failing or students touching them.