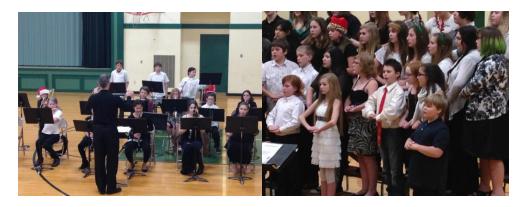

Additionally our band/choir students were outstanding as always in their concert on December 17. A large crowd watched both our Cadet and Concert band as well as our choir groups perform seasonal selections.